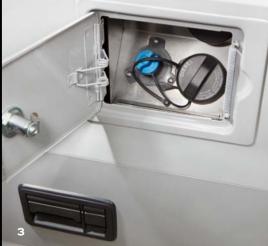

Pit stops are even more convenient on the driver's side as well – thanks to an AdBlue tank that can easily be filled right next to the diesel tank.

- 2 Drawer units\* for perfect storage space utilisation
- 3 AdBlue tank with an optimally positioned filler port

\*optional extra