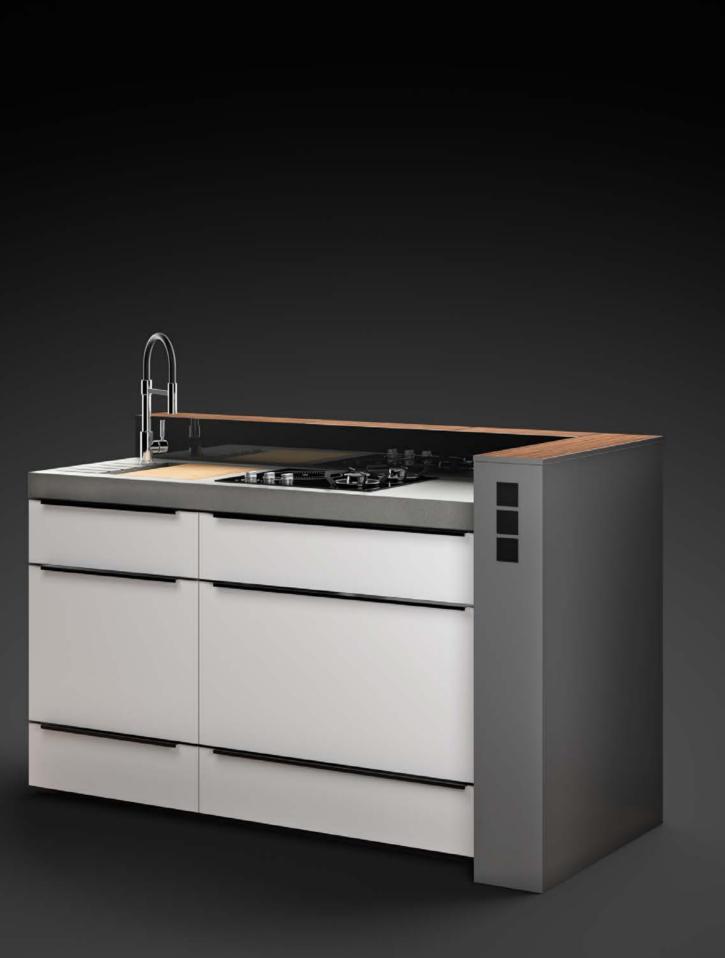

### CULINARY ARTS.

Choose to show you really are cooking with gas.

Our customisable and modular kitchen can be adapted to precisely meet your needs. With optional refrigerator drawer, oven, dishwasher or additional storage space.

- **1 Hybrid hob** with an induction and two-burner gas hob
- 2 Integrated cooker hood\* electronic retraction mechanism
- 3 Generous drawers for extra storage space
- 4 Organisational system\* comprised of flexible inserts
- 5 Mineral composite surface\* with an undermount sink

\*optional extra