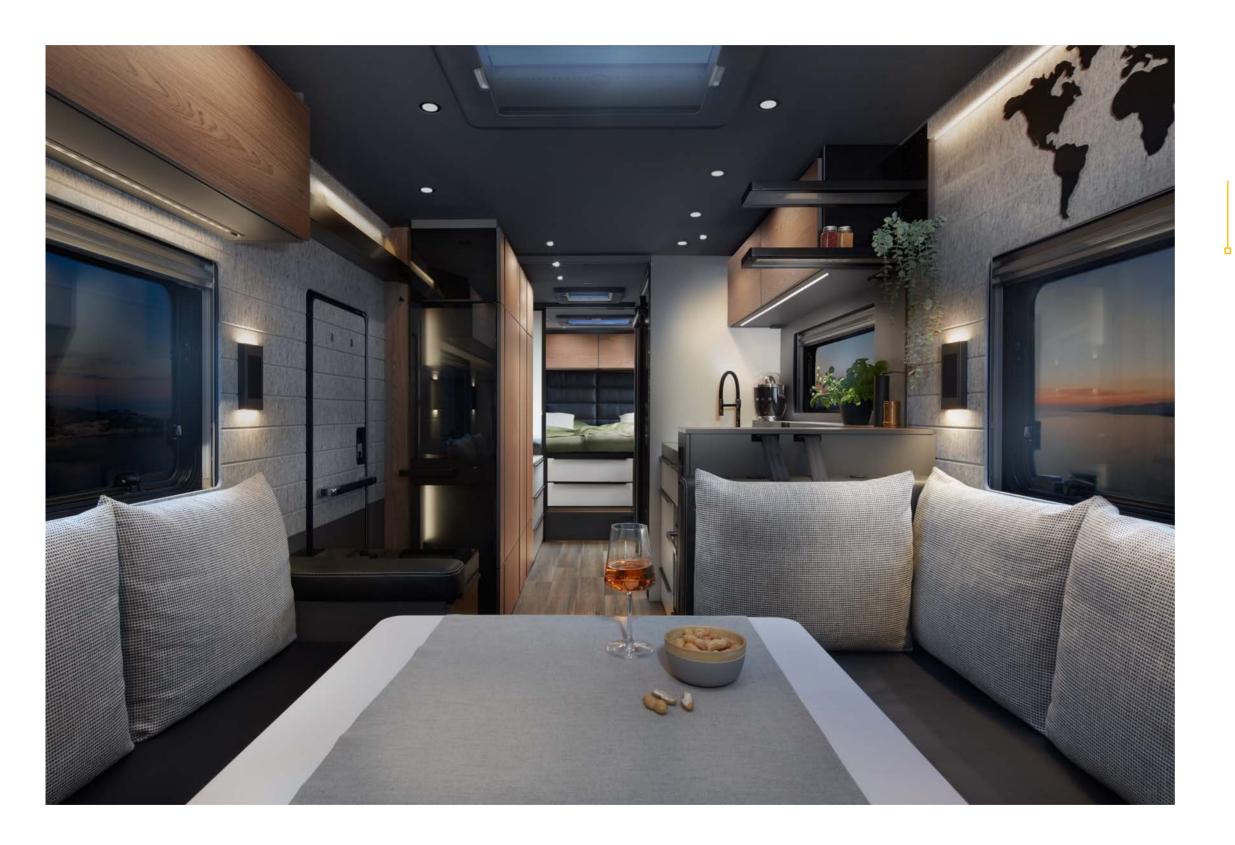

# OPEN PLAN LING

Choose an interior view that tops the one outside.

The timeless and straightforward design of the new Flair makes it a unique place of well-being. Both comfortable and functional at the same time. With straight lines and a clear view in all directions. And an open feeling of space where nothing stands in your way.

#### HIGHLGHT.

Choose to suddenly see things in a whole new light.

With our intelligent interior lighting, a whole range of lighting moods can be created at the push of a button. For a welcoming atmosphere. Any time of day.