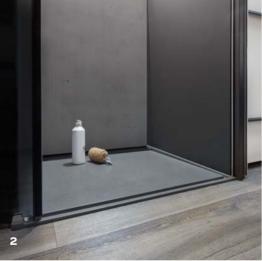

## ENSUITE.

Choose to always have your privacy where you need it.

Our bathroom always gives you the privacy you need right where you need it. With a smoked glass sliding door between the shower and toilet and flexible dividing walls between the sleeping and living areas for an enclosed en-suite bathroom.

- 1 Glass dividing wall to sleeping area optional button for making it opaque
- 2 Floor-level rain shower with a concrete finish shower tray in mineral composite material
- 3 Smart use of space with an additional shelf

The spacious bathroom can be separated from the sleeping area with one easy step and provides room for all of your essentials with its integrated drawers and cabinets.