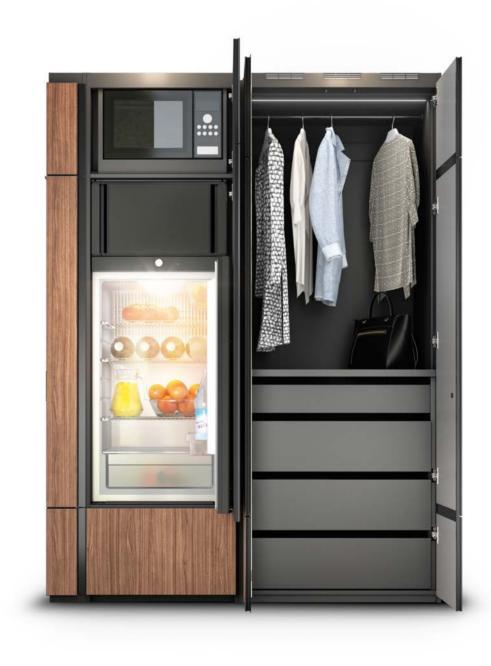

### MADE TO MEASURE.

Choose an entire wardrobe that is just your style.

- Maximum wardrobe area with a second module (optional refrigerated drawer in the kitchen unit)
- 2 Jewellery drawer for your prized treasures
- 3 Trouser rack for the perfect overview

A wardrobe where everything fits like a glove. Because you can select each element to precisely meet your requirements. And if you don't need that many clothes, there's even room for a refrigerator.