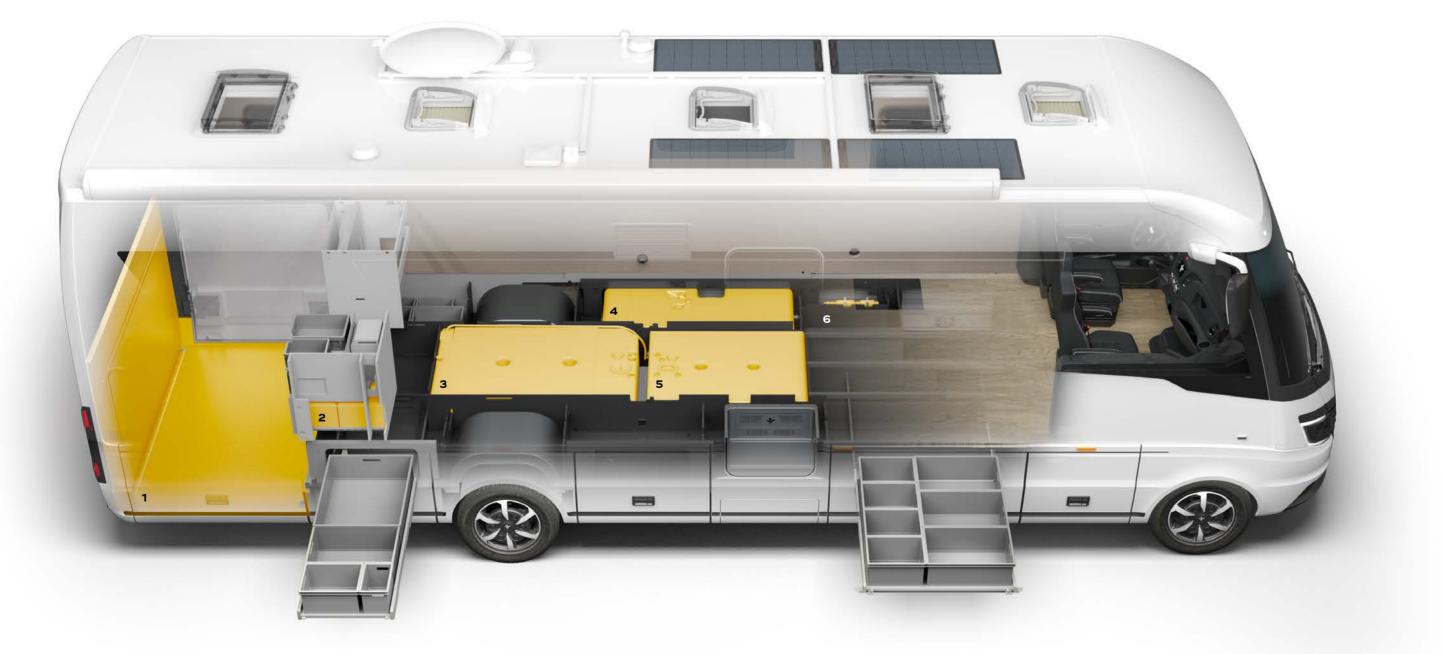

### GROUND-BREAKING.

Choose technology that truly goes underground.

Ь.

Our new, highly functional double floor ensures everything always goes smoothly, especially under the surface. This is where all of the important tanks and smart technology elements are hidden away, such as the powerful lithium batteries and our pressure water system – which is also available, if desired, with a UV water filter system for maximum self-sufficiency.

- 1 Rear garage with plenty of room for your luggage
- 2 Lithium battery pack\* for self-sufficient energy supply
- **3 Fresh water tank** 370 litres
- 4 Black water tank\* 200 litres
- 5 Waste water tank 250 litres
- 6 Water filter\* with UV light

\*optional extra

1 Smart body door with a sensor-controlled opening angle For trouble-free loading and unloading of the drawer units, we have equipped our body door with smart sensor technology. When the storage flap is open, the body door opens no further than 90°. This keeps the door and flap from colliding and is what makes such a large storage space next to the door even possible. It's unique technology that we have registered for a patent.

Pit stops are even more convenient on the driver's side as well – thanks to an AdBlue tank that can easily be filled right next to the diesel tank.

- 2 Drawer units\* for perfect storage space utilisation
- 3 AdBlue tank with an optimally positioned filler port