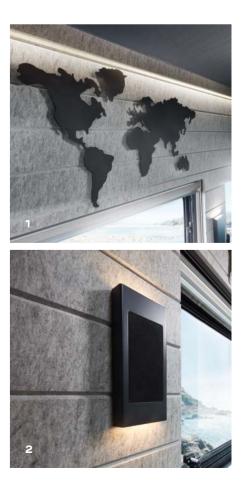

#### Choose space utilisation that is out of this world.

Linear, geometric wall cupboards provide additional room in the cockpit without having to give up storage. For unfettered travel in any direction and even more options for organising your space.

| $\prod$ |  |
|---------|--|
|         |  |
|         |  |
|         |  |
|         |  |

- 1 Magnetic notice board\* for customised wall design
- 2 Surround speakers\* subtly integrated into the wall lights

\*optional extra