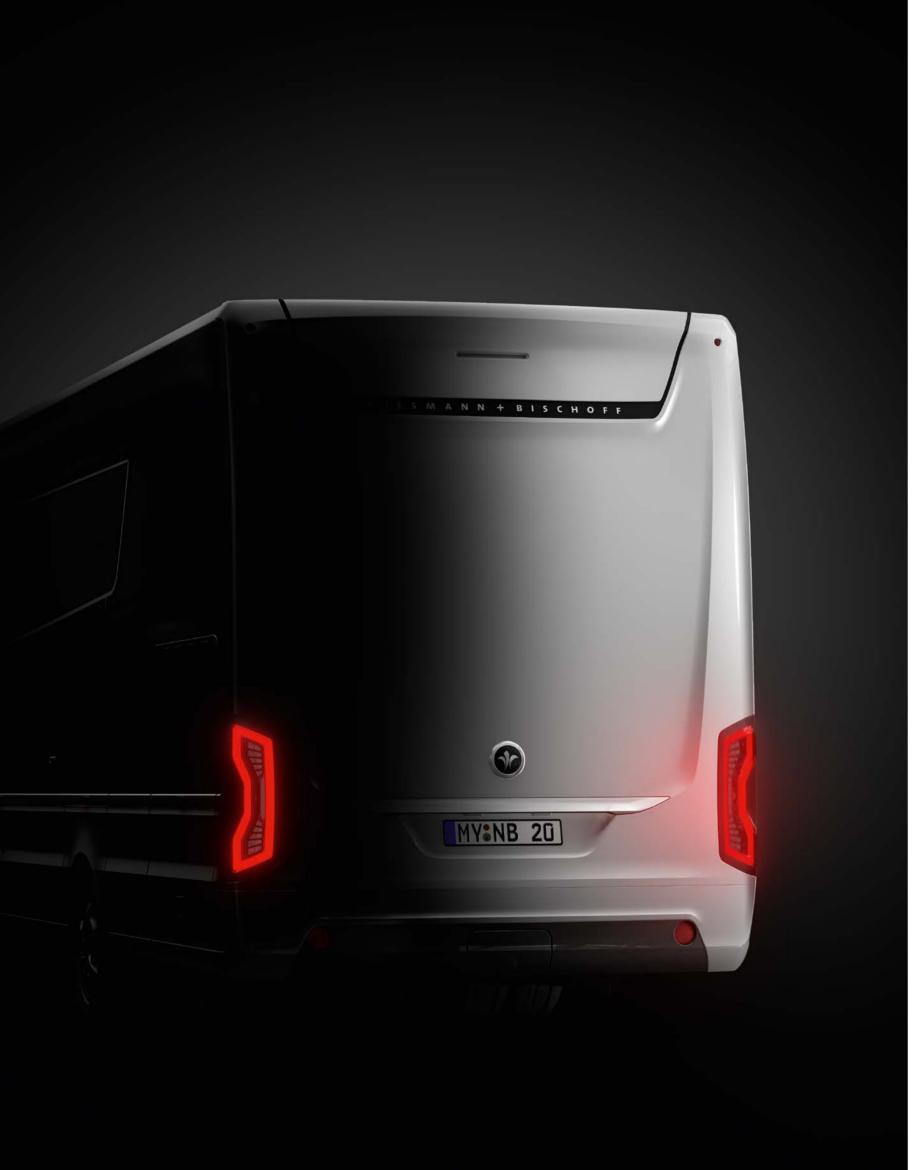

### BODY LANGUAGE.

Choose a design language that speaks clearly.

Our Flair is a phenomenon. A liner that turns heads. Due to its size, and especially due to its modern automotive design. Linear, simple and straightforward. Yet still unmistakable due to its exceptional details. Absolute Niesmann+Bischoff.

Ċ.

- 1 LED daytime running lights with integrated indicators for a continuous light signature
- 2 Signature radiator grille as a distinctive brand face
- 3 Automotive tail lights in a new continuous design