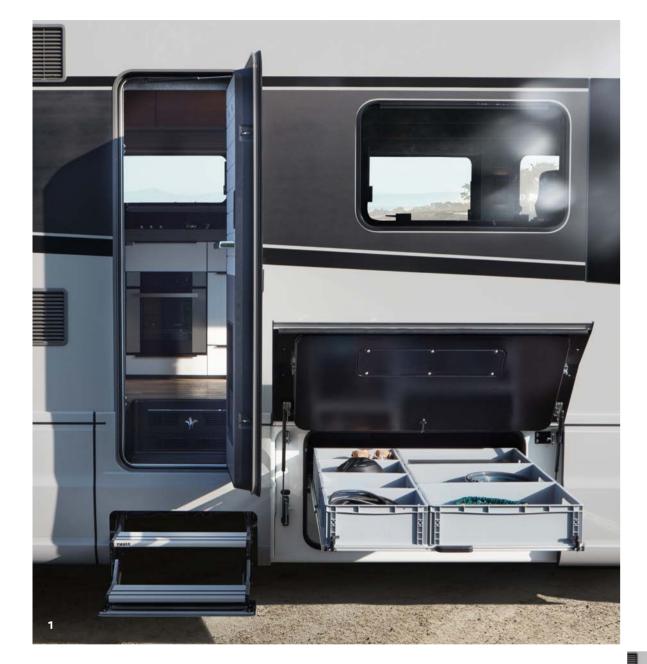

### GROUND-BREAKING.

Choose technology that truly goes underground.

Ь.

Our new, highly functional double floor ensures everything always goes smoothly, especially under the surface. This is where all of the important tanks and smart technology elements are hidden away, such as the powerful lithium batteries and our pressure water system – which is also available, if desired, with a UV water filter system for maximum self-sufficiency.

- 1 Rear garage with plenty of room for your luggage
- 2 Lithium battery pack\* for self-sufficient energy supply
- **3 Fresh water tank** 370 litres
- 4 Black water tank\* 200 litres
- 5 Waste water tank 250 litres
- 6 Water filter\* with UV light

\*optional extra

1 Smart body door with a sensor-controlled opening angle For trouble-free loading and unloading of the drawer units, we have equipped our body door with smart sensor technology. When the storage flap is open, the body door opens no further than 90°. This keeps the door and flap from colliding and is what makes such a large storage space next to the door even possible. It's unique technology that we have registered for a patent.

Pit stops are even more convenient on the driver's side as well – thanks to an AdBlue tank that can easily be filled right next to the diesel tank.

- 2 Drawer units\* for perfect storage space utilisation
- 3 AdBlue tank with an optimally positioned filler port