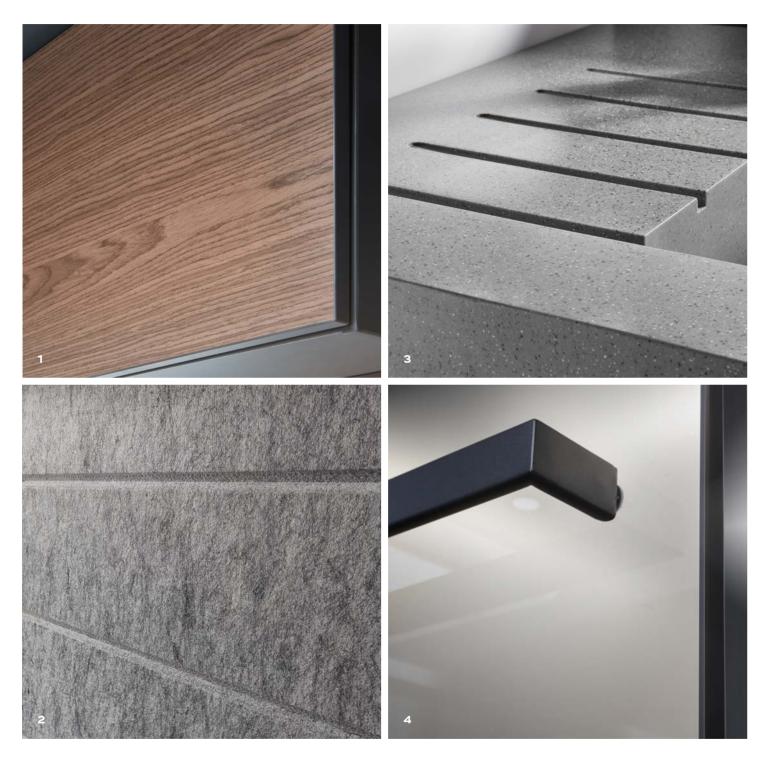

#### PERSONAL TOUCH.

Choose to make everything feel just right.

1 Real wood veneer as the surface for all furniture fronts

2 Acoustic felt for the perfect ambient sound

- **3** Mineral composite material\* with a robust stone finish
- 4 Satin glass as an elegant room divider

The new Flair abounds with exceptional materials and textures that will be sought in vain in other liners. Each one has been selected with the utmost care to create an unparalleled sense of space. And they just happen to redefine materiality for the industry at the same time.