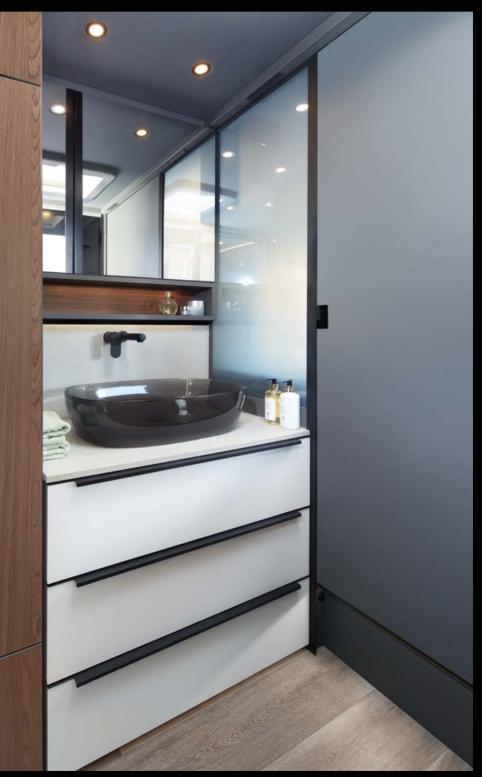

## ENSUITE.

Choose to always have your privacy where you need it.

Our bathroom always gives you the privacy you need right where you need it. With a smoked glass sliding door between the shower and toilet and flexible dividing walls between the sleeping and living areas for an enclosed en-suite bathroom.

- 1 Glass dividing wall to sleeping area optional button for making it opaque
- 2 Floor-level rain shower with a concrete finish shower tray in mineral composite material
- 3 Smart use of space with an additional shelf

The spacious bathroom can be separated from the sleeping area with one easy step and provides room for all of your essentials with its integrated drawers and cabinets.