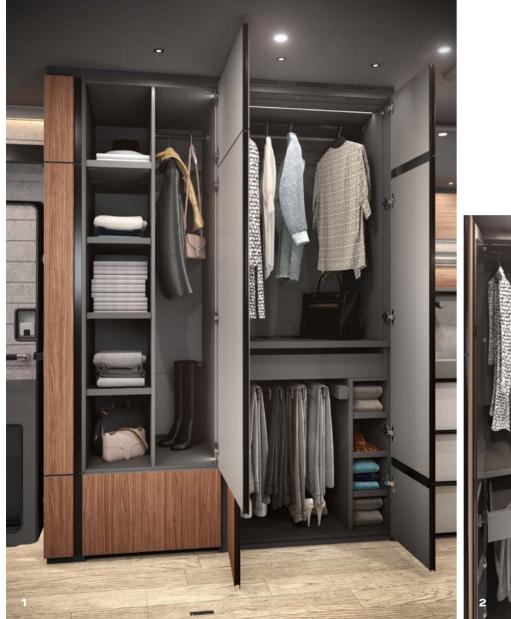

### MADE TO MEASURE.

Choose an entire wardrobe that is just your style.

- Maximum wardrobe area with a second module (optional refrigerated drawer in the kitchen unit)
- 2 Jewellery drawer for your prized treasures
- 3 Trouser rack for the perfect overview

A wardrobe where everything fits like a glove. Because you can select each element to precisely meet your requirements. And if you don't need that many clothes, there's even room for a refrigerator.