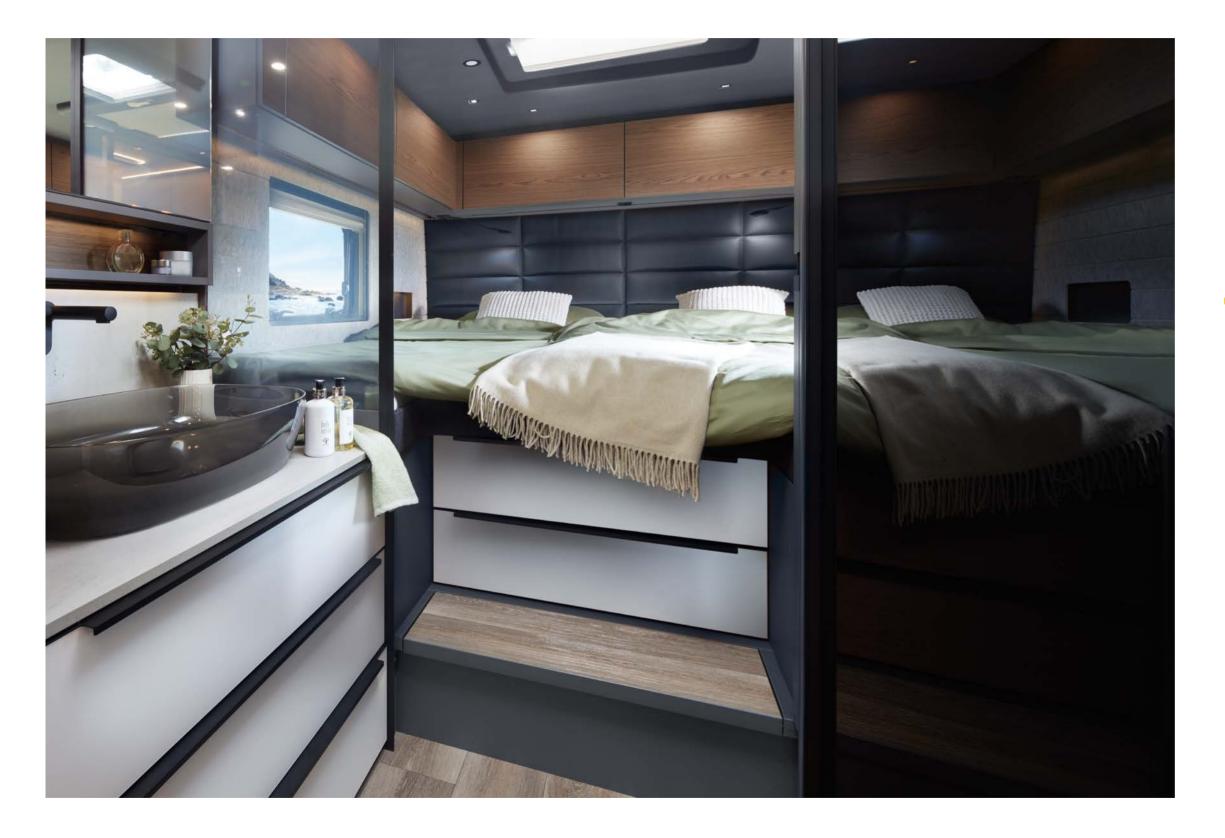

### COMFORT ZONE

Choose to happily call it a night.

An extra-wide and extra-low entry makes getting to the sleeping area more comfortable than ever. And thanks to the cosy materials and functional details, you might just not feel like getting up again.

- 1 Smartphone docks for convenient charging
- 2 Living area glass door in dark smoked glass