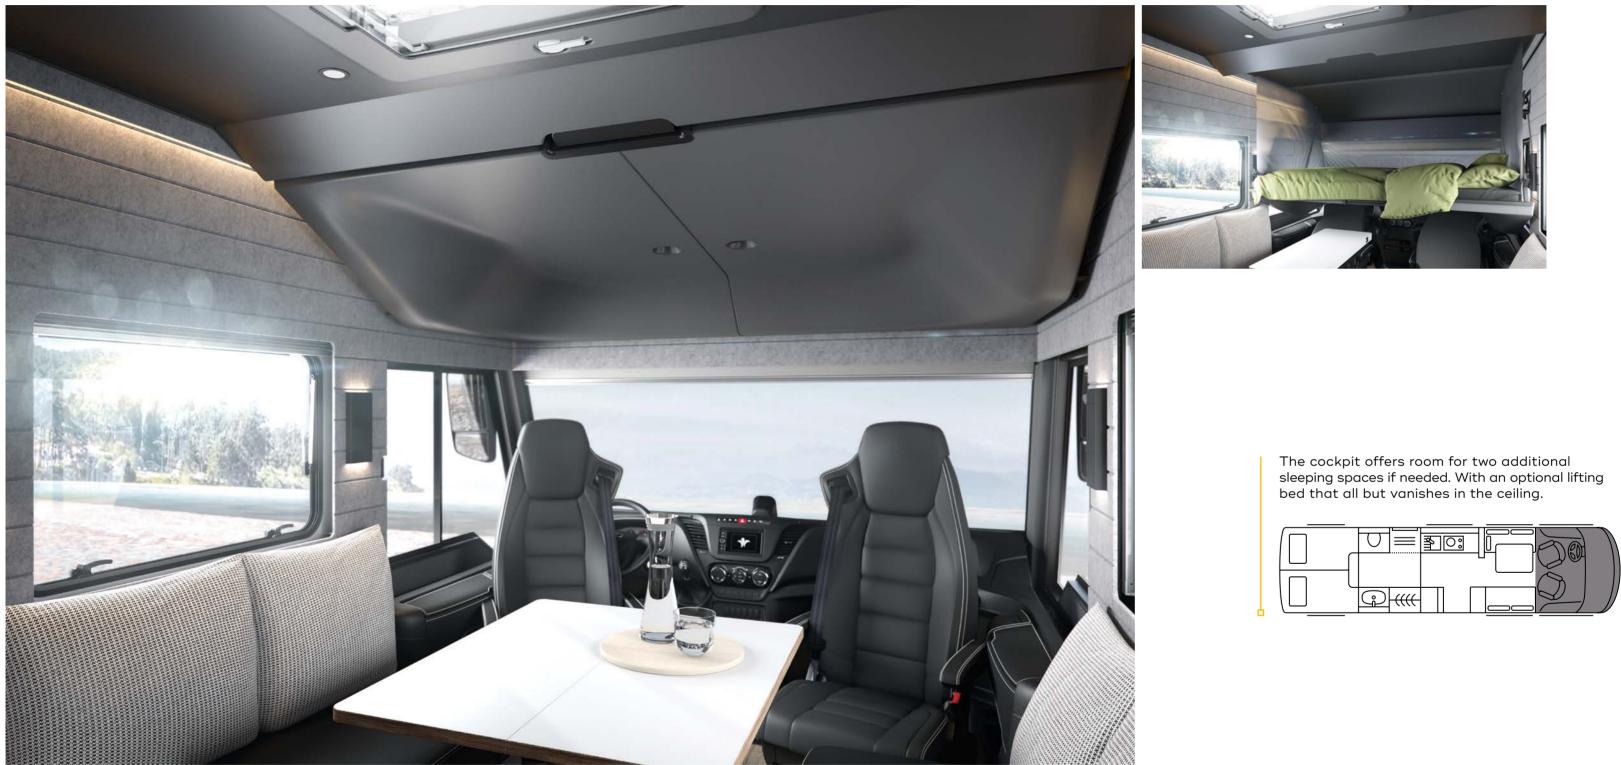

#### Choose space utilisation that is out of this world.

Linear, geometric wall cupboards provide additional room in the cockpit without having to give up storage. For unfettered travel in any direction and even more options for organising your space.