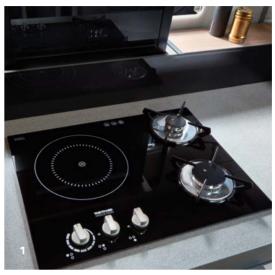

- **1 Hybrid hob** with an induction and two-burner gas hob
- 2 Integrated cooker hood\* electronic retraction mechanism
- 3 Generous drawers for extra storage space
- 4 Organisational system\* comprised of flexible inserts
- 5 Mineral composite surface\* with an undermount sink

\*optional extra