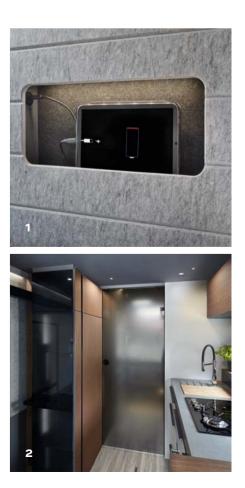

#### HIGHLGHT.

Choose to suddenly see things in a whole new light.

With our intelligent interior lighting, a whole range of lighting moods can be created at the push of a button. For a welcoming atmosphere. Any time of day.

- 1 Glass panel as an intuitive control unit
- 2 Ceiling spotlights adjustable in brightness