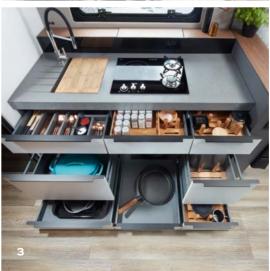

### CULINARY ARTS.

Choose to show you really are cooking with gas.

Our customisable and modular kitchen can be adapted to precisely meet your needs. With optional refrigerator drawer, oven, dishwasher or additional storage space.

- **1 Hybrid hob** with an induction and two-burner gas hob
- 2 Integrated cooker hood\* electronic retraction mechanism
- 3 Generous drawers for extra storage space
- 4 Organisational system\* comprised of flexible inserts
- 5 Mineral composite surface\* with an undermount sink

\*optional extra