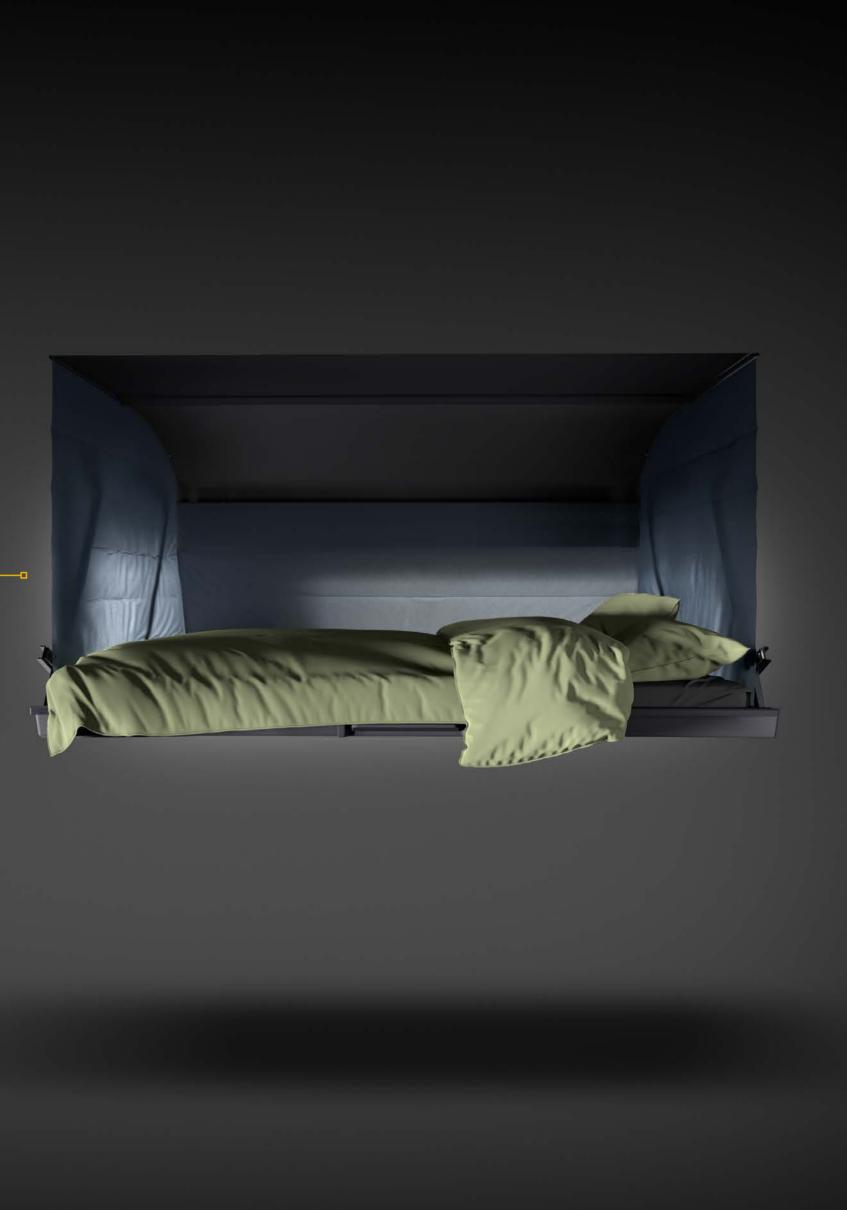

, a whole range of lighting moods can be created at the push of a button. For a welcoming atmosphere. Any time of day.



- 1 Glass panel as an intuitive control unit
- 2 Ceiling spotlights adjustable in brightness





## SPACE TRAVEL

#### Choose space utilisation that is out of this world.



Linear, geometric wall cupboards provide additional room in the cockpit without having to give up storage. For unfettered travel in any direction and even more options for organising your space.

| $\prod$ |  |
|---------|--|
|         |  |
|         |  |
|         |  |
|         |  |



- 1 Magnetic notice board\* for customised wall design
- 2 Surround speakers\* subtly integrated into the wall lights

\*optional extra

### **SLEEPOVER.**

Choose a bed that practically disappears into thin air.







### TURNING POINT.

#### Choose to put a new twist on comfort.





- 1 Extra storage space under the bench seat and in the sideboard
- 2 Sideboard with USB charging port
- 3 Smart TV, 32"\* electronic retraction mechanism

\*optional extra

### CULINARY ARTS.

Choose to show you really are cooking with gas.





Our customisable and modular kitchen can be adapted to precisely meet your needs. With optional refrigerator drawer, oven, dishwasher or additional storage space.









- **1 Hybrid hob** with an induction and two-burner gas hob
- 2 Integrated cooker hood\* electronic retraction mechanism
- 3 Generous drawers for extra storage space
- 4 Organisational system\* comprised of flexible inserts
- 5 Mineral composite surface\* with an undermount sink





\*optional extra



##