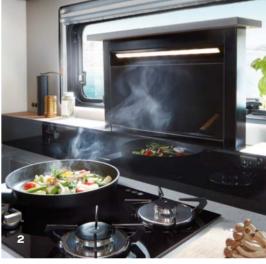

- **1 Hybrid hob** with an induction and two-burner gas hob
- 2 Integrated cooker hood\* electronic retraction mechanism
- 3 Generous drawers for extra storage space
- 4 Organisational system\* comprised of flexible inserts
- 5 Mineral composite surface\* with an undermount sink

\*optional extra