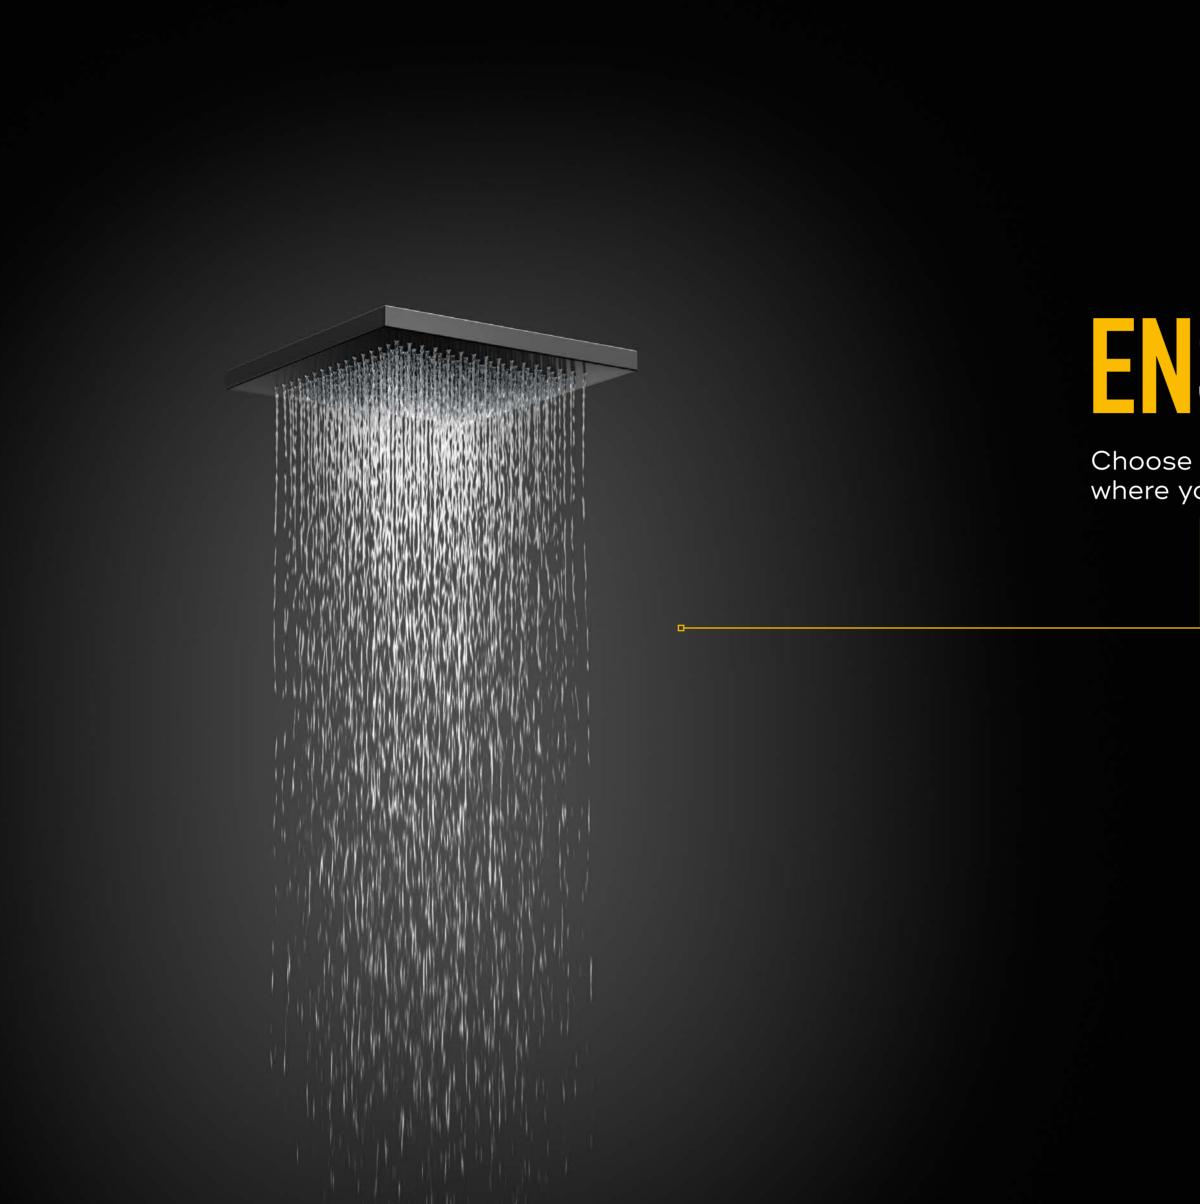

## ENSUITE.

Choose to always have your privacy where you need it.

Our bathroom always gives you the privacy you need right where you need it. With a smoked glass sliding door between the shower and toilet and flexible dividing walls between the sleeping and living areas for an enclosed en-suite bathroom.

- 1 Glass dividing wall to sleeping area optional button for making it opaque
- 2 Floor-level rain shower with a concrete finish shower tray in mineral composite material
- 3 Smart use of space with an additional shelf

The spacious bathroom can be separated from the sleeping area with one easy step and provides room for all of your essentials with its integrated drawers and cabinets.