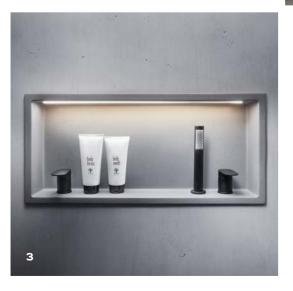

#### HIGHLGHT.

Choose to suddenly see things in a whole new light.

With our intelligent interior lighting, a whole range of lighting moods can be created at the push of a button. For a welcoming atmosphere. Any time of day.

- 1 Glass panel as an intuitive control unit
- 2 Ceiling spotlights adjustable in brightness