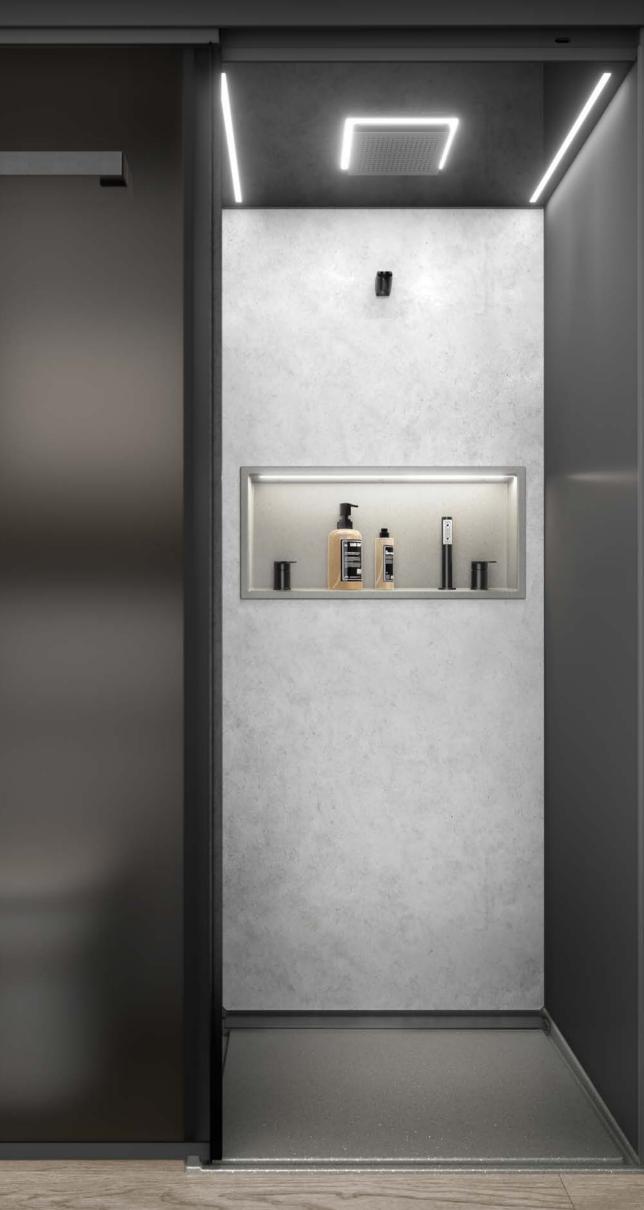

## ENSUITE.

Choose to always have your privacy where you need it.

Our bathroom always gives you the privacy you need right where you need it. With a smoked glass sliding door between the shower and toilet and flexible dividing walls between the sleeping and living areas for an enclosed en-suite bathroom.

- 1 Glass dividing wall to sleeping area optional button for making it opaque
- 2 Floor-level rain shower with a concrete finish shower tray in mineral composite material
- 3 Smart use of space with an additional shelf

The spacious bathroom can be separated from the sleeping area with one easy step and provides room for all of your essentials with its integrated drawers and cabinets.