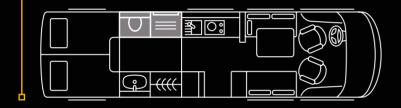

#### ONE OF A KIND.

Choose a liner that is yours and yours alone.

Image shows a platform length of 9.27 m

With its supremely functional interior design, the new Flair offers an almost infinite number of customisation possibilities. As the basis for your personal signature liner, two platforms are available in a length of 8.87 m or 9.27 m. Select from different premium designs and materials and configure all areas to suit your taste. Your new liner. Designed by you.