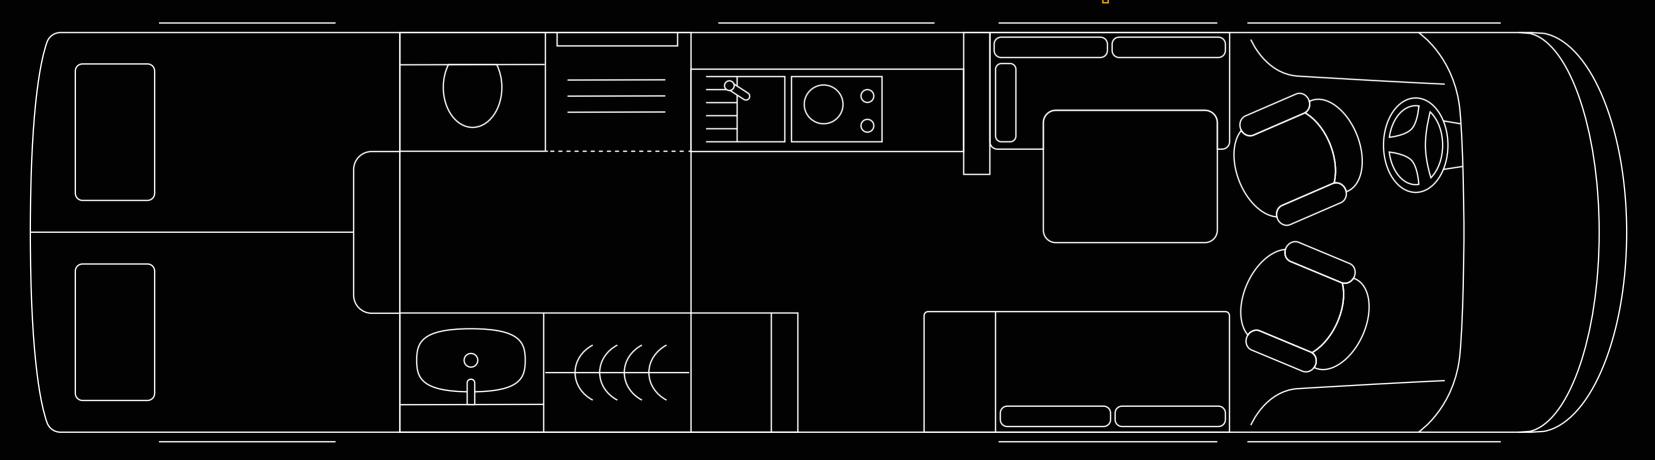

#### ONE OF A KIND.

Choose a liner that is yours and yours alone.

Image shows a platform length of 9.27 m

With its supremely functional interior design, the new Flair offers an almost infinite number of customisation possibilities. As the basis for your personal signature liner, two platforms are available in a length of 8.87 m or 9.27 m. Select from different premium designs and materials and configure all areas to suit your taste. Your new liner. Designed by you.