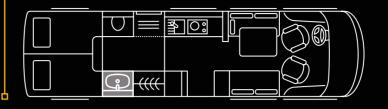

#### ONE OF A KIND.

Choose a liner that is yours and yours alone.

Image shows a platform length of 9.27 m

With its supremely functional interior design, the new Flair offers an almost infinite number of customisation possibilities. As the basis for your personal signature liner, two platforms are available in a length of 8.87 m or 9.27 m. Select from different premium designs and materials and configure all areas to suit your taste. Your new liner. Designed by you.

# OPEN PLAN LING

Choose an interior view that tops the one outside.

The timeless and straightforward design of the new Flair makes it a unique place of well-being. Both comfortable and functional at the same time. With straight lines and a clear view in all directions. And an open feeling of space where nothing stands in your way.