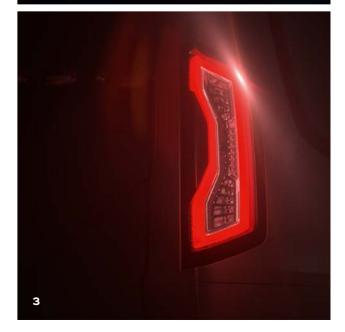

### BODY LANGUAGE.

Choose a design language that speaks clearly.

Our Flair is a phenomenon. A liner that turns heads. Due to its size, and especially due to its modern automotive design. Linear, simple and straightforward. Yet still unmistakable due to its exceptional details. Absolute Niesmann+Bischoff.

Ċ.

- 1 LED daytime running lights with integrated indicators for a continuous light signature
- 2 Signature radiator grille as a distinctive brand face
- 3 Automotive tail lights in a new continuous design