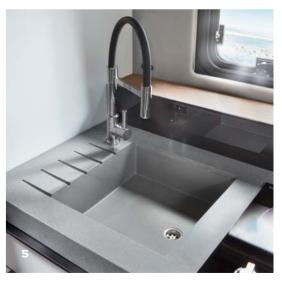

- **1 Hybrid hob** with an induction and two-burner gas hob
- 2 Integrated cooker hood\* electronic retraction mechanism
- 3 Generous drawers for extra storage space
- 4 Organisational system\* comprised of flexible inserts
- 5 Mineral composite surface\* with an undermount sink

\*optional extra