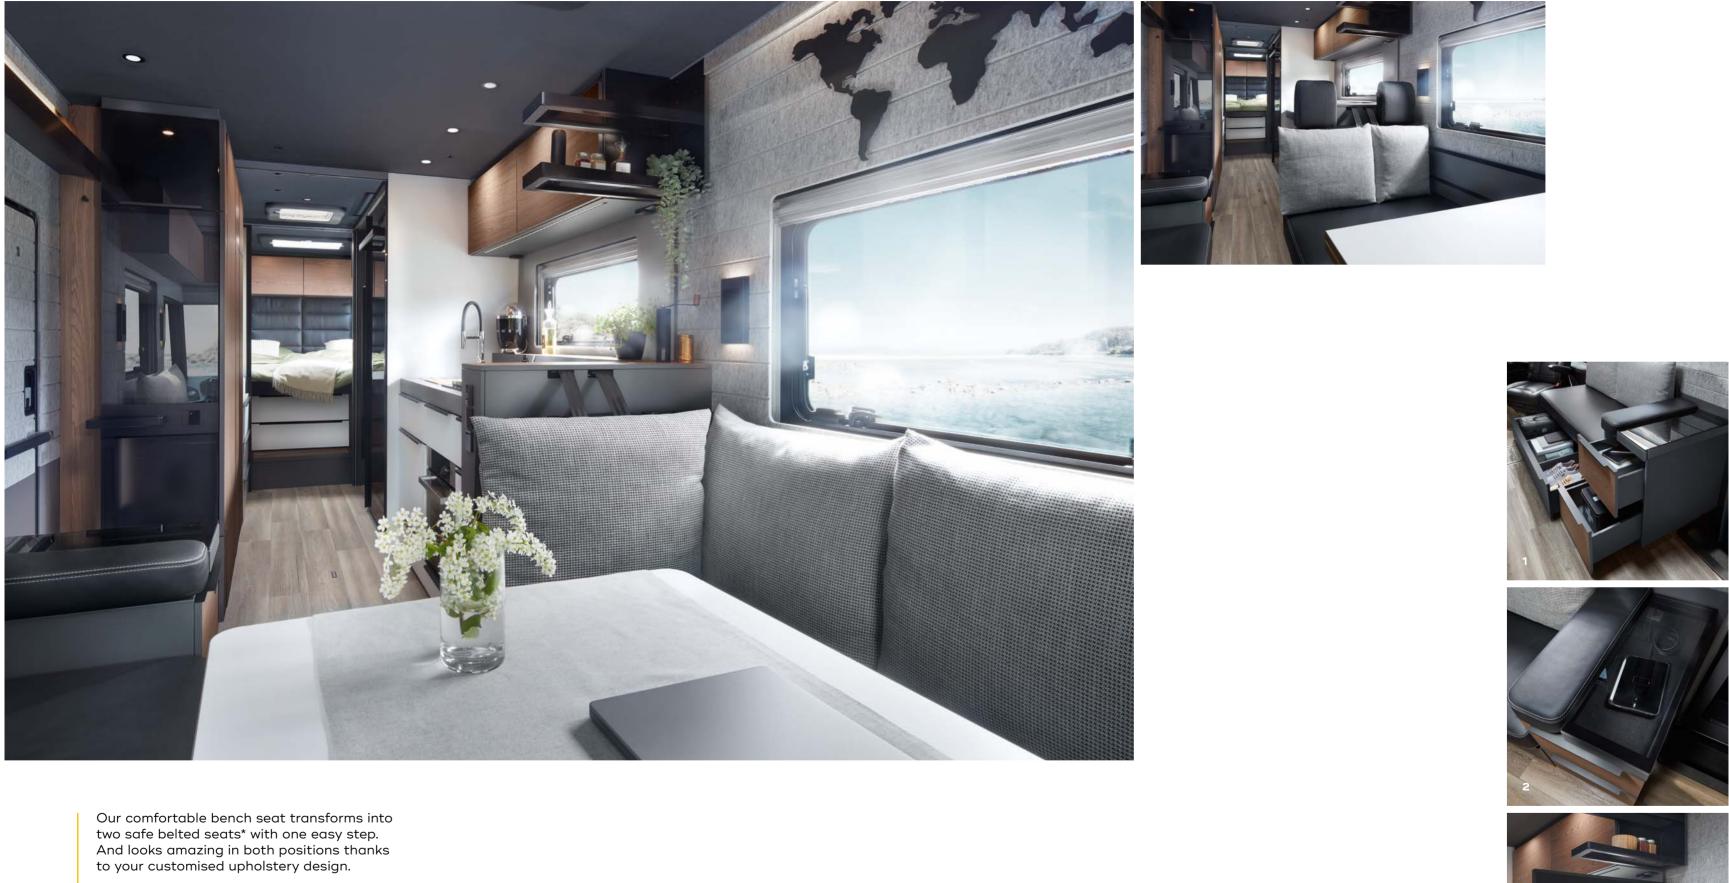

# OPEN PLAN LING

Choose an interior view that tops the one outside.

The timeless and straightforward design of the new Flair makes it a unique place of well-being. Both comfortable and functional at the same time. With straight lines and a clear view in all directions. And an open feeling of space where nothing stands in your way.

#### Choose to put a new twist on comfort.

- 1 Extra storage space under the bench seat and in the sideboard
- 2 Sideboard with USB charging port
- 3 Smart TV, 32"\* electronic retraction mechanism

\*optional extra