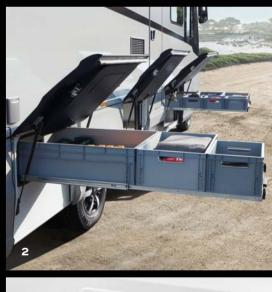

- 1 Rear garage with plenty of room for your luggage
- 2 Lithium battery pack\* for self-sufficient energy supply
- **3 Fresh water tank** 370 litres
- 4 Black water tank\* 200 litres
- 5 Waste water tank 250 litres
- 6 Water filter\* with UV light

Pit stops are even more convenient on the driver's side as well – thanks to an AdBlue tank that can easily be filled right next to the diesel tank.

- 2 Drawer units\* for perfect storage space utilisation
- 3 AdBlue tank with an optimally positioned filler port