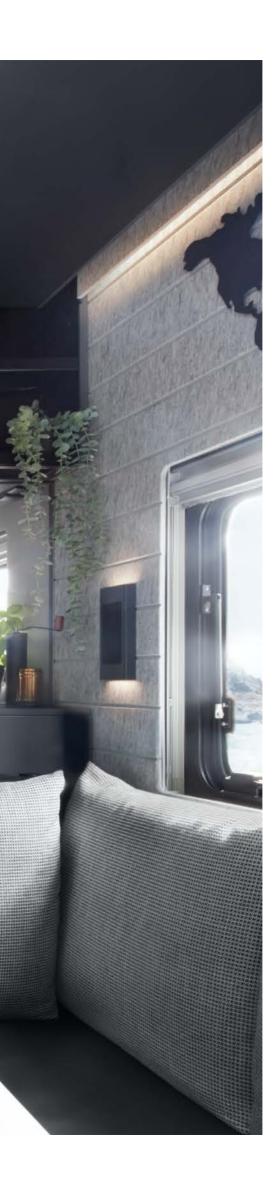

#### HIGHLGHT.

Choose to suddenly see things in a whole new light.

With our intelligent interior lighting, a whole range of lighting moods can be created at the push of a button. For a welcoming atmosphere. Any time of day.

- 1 Glass panel as an intuitive control unit
- 2 Ceiling spotlights adjustable in brightness