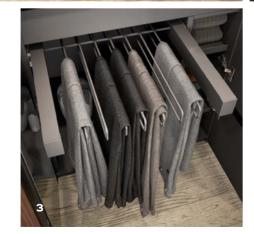

### MADE TO MEASURE.

Choose an entire wardrobe that is just your style.

- Maximum wardrobe area with a second module (optional refrigerated drawer in the kitchen unit)
- 2 Jewellery drawer for your prized treasures
- 3 Trouser rack for the perfect overview