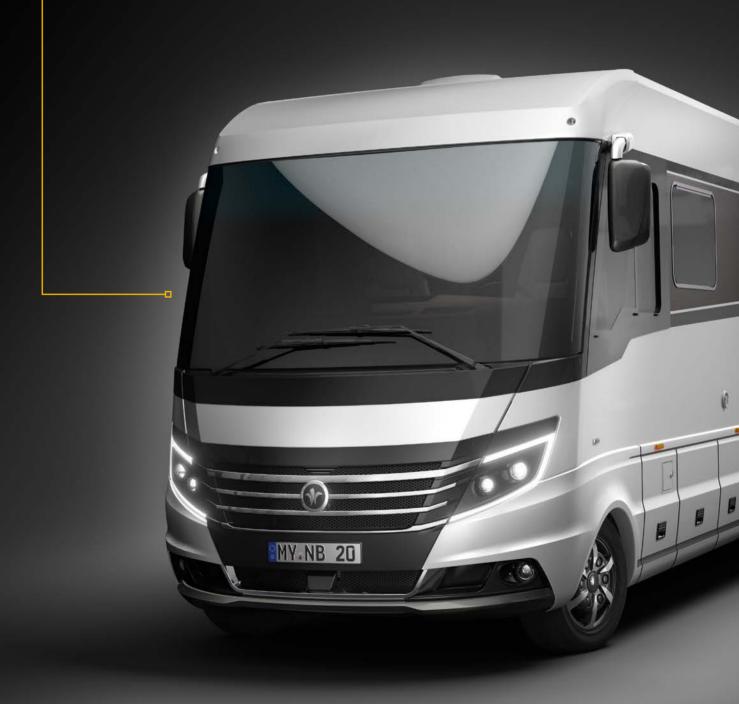

### BODY LANGUAGE.

Choose a design language that speaks clearly.

Our Flair is a phenomenon. A liner that turns heads. Due to its size, and especially due to its modern automotive design. Linear, simple and straightforward. Yet still unmistakable due to its exceptional details. Absolute Niesmann+Bischoff.

Ċ.

- 1 LED daytime running lights with integrated indicators for a continuous light signature
- 2 Signature radiator grille as a distinctive brand face
- 3 Automotive tail lights in a new continuous design