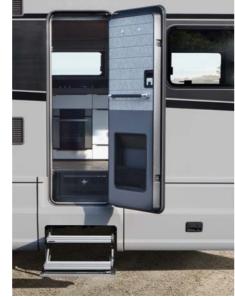

\*optional extra

1 Smart body door with a sensor-controlled opening angle For trouble-free loading and unloading of the drawer units, we have equipped our body door with smart sensor technology. When the storage flap is open, the body door opens no further than 90°. This keeps the door and flap from colliding and is what makes such a large storage space next to the door even possible. It's unique technology that we have registered for a patent.