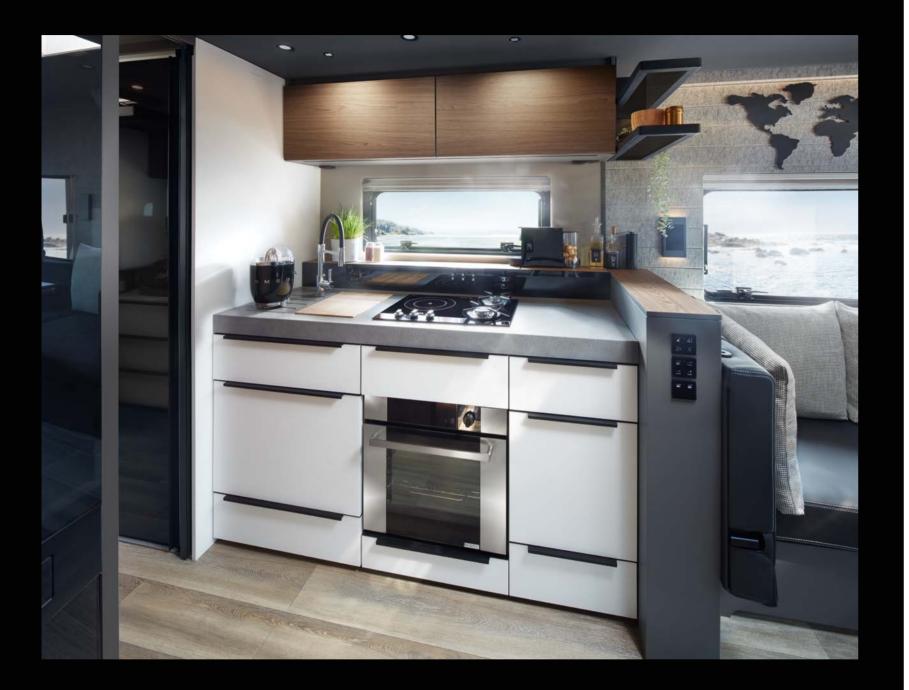

### CULINARY ARTS.

Choose to show you really are cooking with gas.

Our customisable and modular kitchen can be adapted to precisely meet your needs. With optional refrigerator drawer, oven, dishwasher or additional storage space.

- **1 Hybrid hob** with an induction and two-burner gas hob
- 2 Integrated cooker hood\* electronic retraction mechanism
- 3 Generous drawers for extra storage space
- 4 Organisational system\* comprised of flexible inserts
- 5 Mineral composite surface\* with an undermount sink

\*optional extra