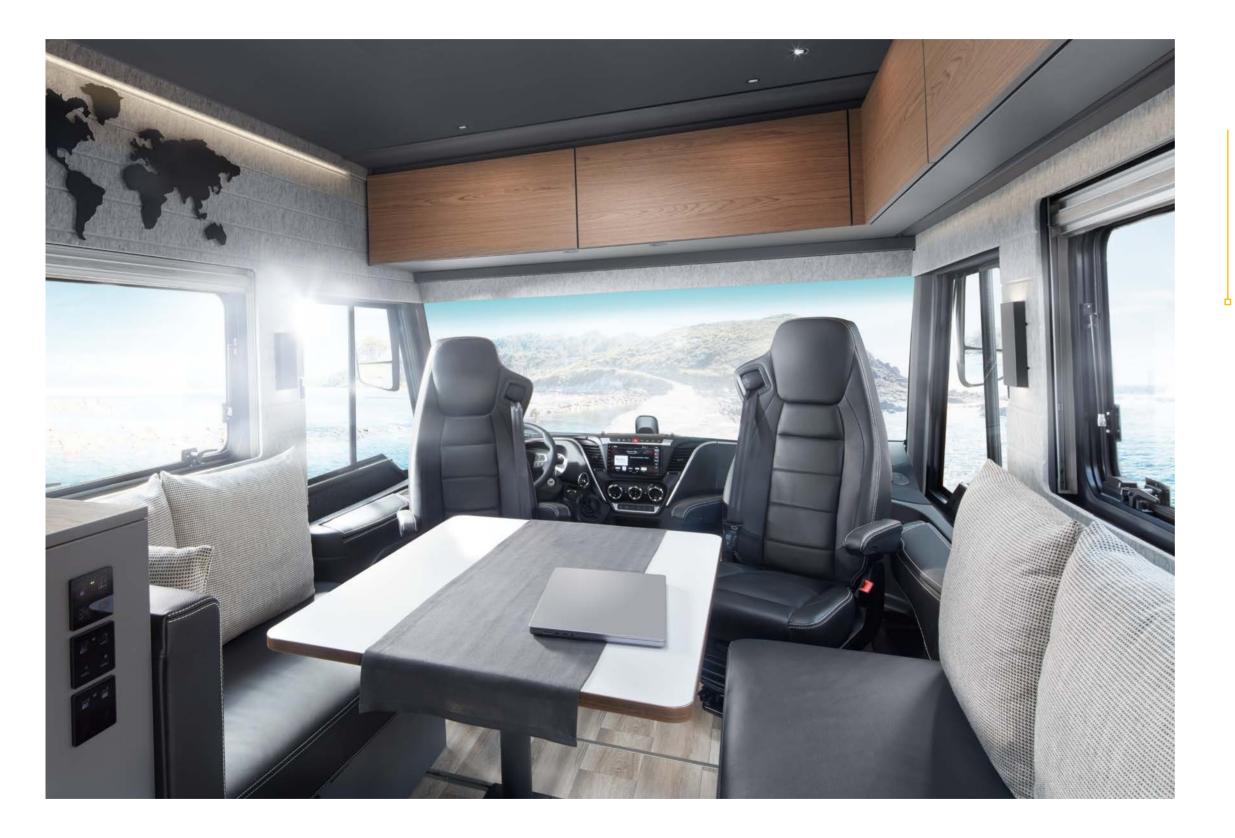

# OPEN PLAN LING

Choose an interior view that tops the one outside.

The timeless and straightforward design of the new Flair makes it a unique place of well-being. Both comfortable and functional at the same time. With straight lines and a clear view in all directions. And an open feeling of space where nothing stands in your way.

#### HIGHLGHT.

Choose to suddenly see things in a whole new light.

With our intelligent interior lighting, a whole range of lighting moods can be created at the push of a button. For a welcoming atmosphere. Any time of day.

- 1 Glass panel as an intuitive control unit
- 2 Ceiling spotlights adjustable in brightness