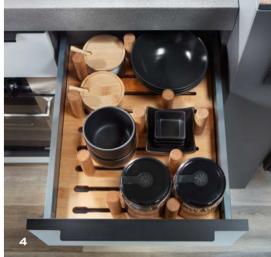

### CULINARY ARTS.

Choose to show you really are cooking with gas.

Our customisable and modular kitchen can be adapted to precisely meet your needs. With optional refrigerator drawer, oven, dishwasher or additional storage space.

- **1 Hybrid hob** with an induction and two-burner gas hob
- 2 Integrated cooker hood\* electronic retraction mechanism
- 3 Generous drawers for extra storage space
- 4 Organisational system\* comprised of flexible inserts
- 5 Mineral composite surface\* with an undermount sink

\*optional extra