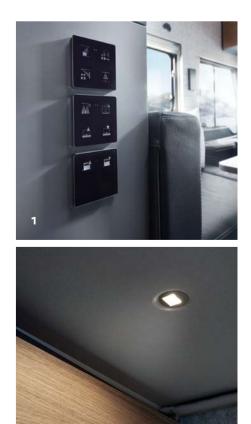

#### HIGHLGHT.

Choose to suddenly see things in a whole new light.

With our intelligent interior lighting, a whole range of lighting moods can be created at the push of a button. For a welcoming atmosphere. Any time of day.

- 1 Glass panel as an intuitive control unit
- 2 Ceiling spotlights adjustable in brightness