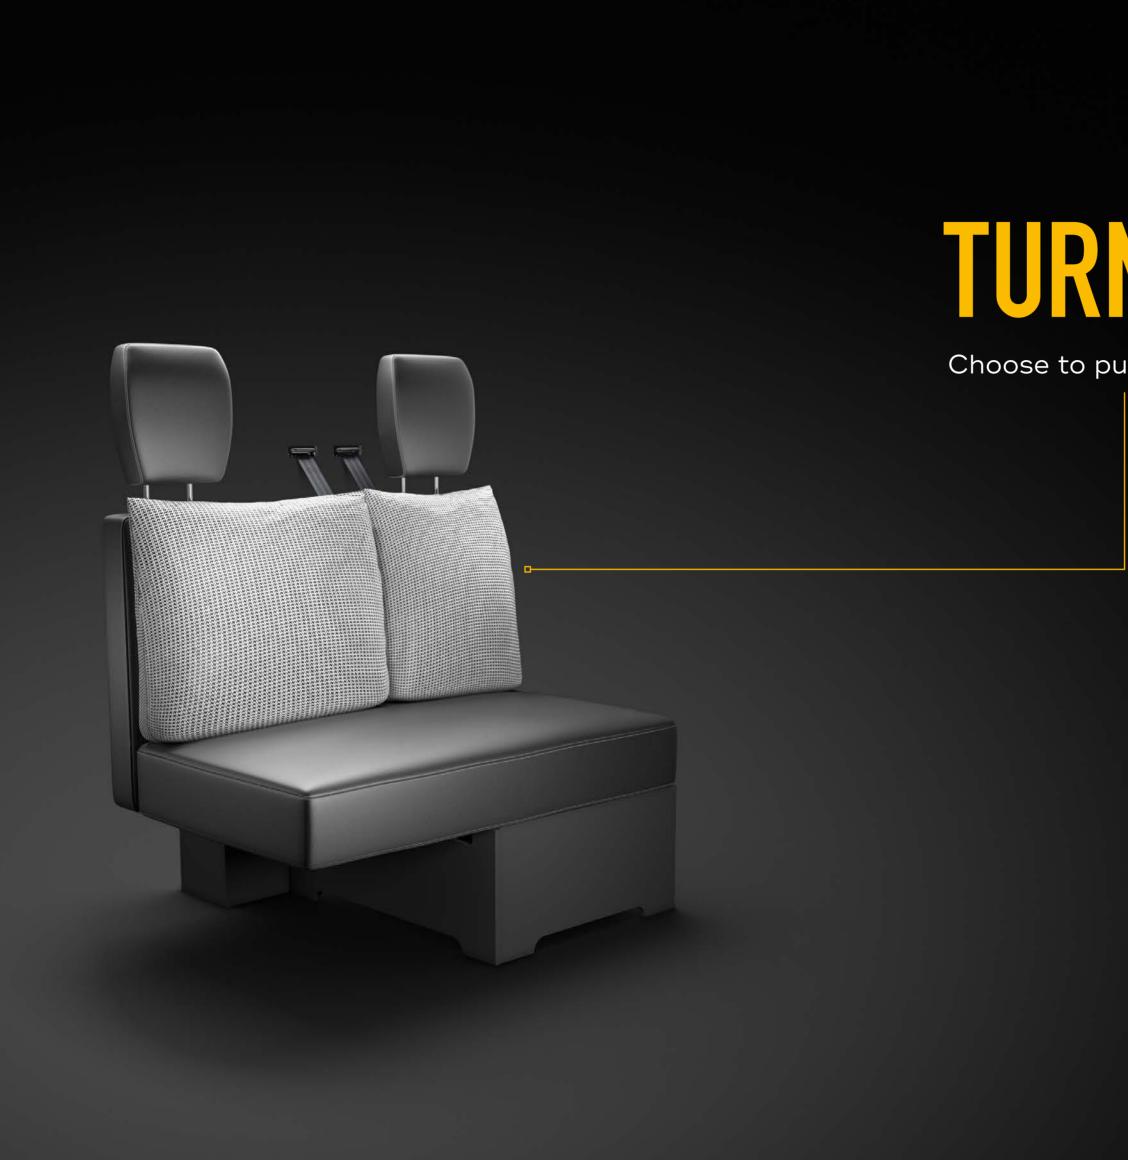

### TURNING POINT.

#### Choose to put a new twist on comfort.

- 1 Extra storage space under the bench seat and in the sideboard
- 2 Sideboard with USB charging port
- 3 Smart TV, 32"\* electronic retraction mechanism

\*optional extra