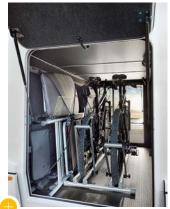

# WE REALLY WENT **ALL OUT TO PROVIDE** A SERIOUS AMOUNT OF STORAGE SPACE.

The iSmove not only gives you plenty of room, but also plenty of storage space for your luggage. And the corresponding payload so there's no need to leave anything behind.

**Exterior drawers\*** Storage space for anything you want to access quickly.

Rear garage Provides space for bicycles, surf boards and bulky items.

It all fits! Our packing list for a family of four. Simply scan the QR code.