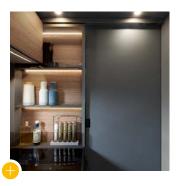

### An interior full of space. And ideas.

Where should we start? That was exactly what we asked ourselves while working on the interior. And the most important thing was to just keep going until we had maximised what we could get out of the existing space.

Lifting bed\* • · · · · · · · · · smooth transitions into the ceiling

Rotating bench seat\* • adds two additional belted seats to the lounge area

Flexible bathroom with a sliding wall

Single beds • · · · · · · · · · 200 cm long

Alternative island bed measuring 140×200 cm

 Bench seat optional with a foldina belted seat

 Expandable kitchen\* in a L-kitchen design

 Lifting shelf\* and sliding door to separate the sleeping and living areas