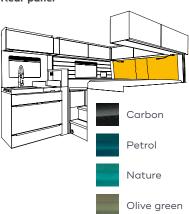

# **UNDER YOUR RULES: COMBINE UPHOLSTERY, CUSHIONS AND** CABINET DOORS EXACTLY HOW YOU WANT.

### Wall units and lifting shelf

### **Drawers**

### Rear panel

### Seat cushions

A variety of other designs are available in our configurator.

Cloth, grey

beige

Grey

Cloth, anthracite

Cloth, green

**Temptation** Sensation Leather, Leather, brown