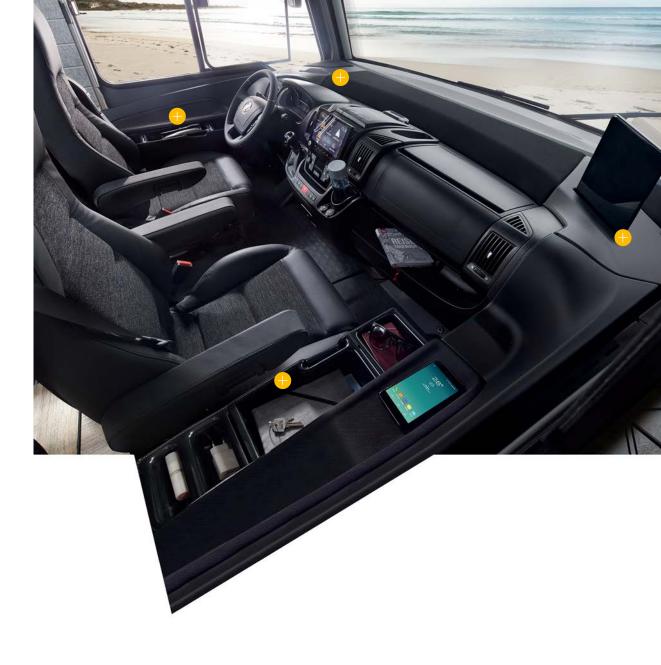

# WHEN OFF THE ROAD, THERE'S NO REAL USE FOR THE COCKPIT.

### The multifunctional cockpit perfectly melds into the living area.

A generous cockpit really pays off, most particularly on longer trips. It's even better when you don't have to give up any space for it in the living area. The cockpit simply needed various features built into it to make it a more integral part of the living area than a pair of rotated front seats.

Integrated side drawers with more storage space for the driver and front passenger

Station for smartphone and tablet with inductive charging and USB