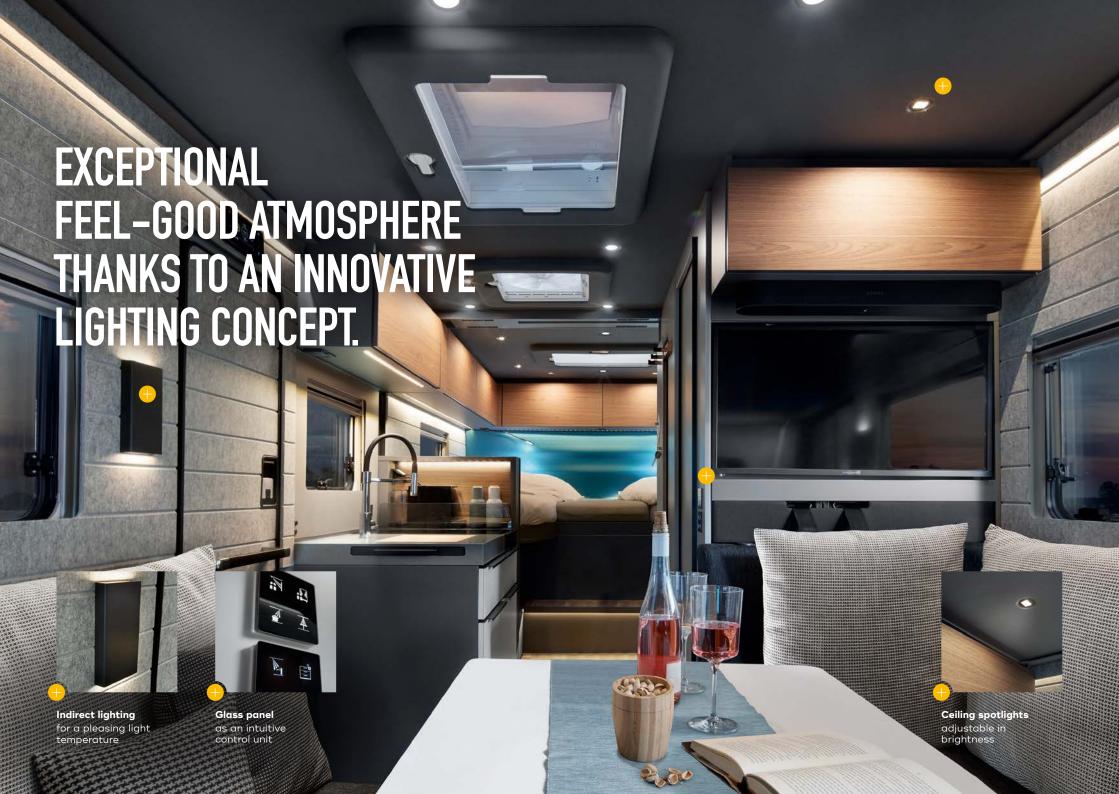

# **DARK CEILINGS MAKE ROOMS** FEEL SMALL.

### An anthracite ceiling for an extraordinary feel-good atmosphere.

After going all out with our clever features to significantly increase the amount of space inside, the anthracite ceiling now significantly increases the feel-good factor. Together with the felt walls, it provides a harmonious atmosphere during the day, while its indirect lighting creates a relaxed atmosphere in the evening.

### Acoustic walls made of sustainable felt for natural ambient sound.

The optional felt walls in the iSmove perfectly complete the sense of space. After all, the clear lines of sight only make sense if your ears give the same feedback. Namely fantastic ambient sound that takes the feel-good atmosphere of the iSmove to the next level.

Acoustic felt\* for a perfect ambient sound

\*optional

**Smart microfibre** covering on the ceiling and skylight frames

32" LED TV\* for relaxed evenings

Sonos sound system\* for an optimal sound experience