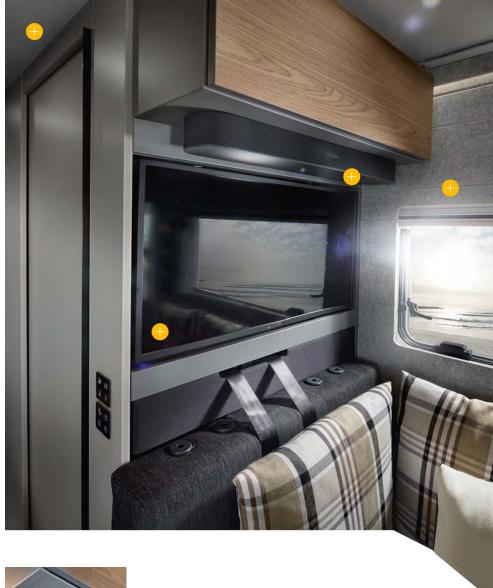

# **YOU CAN'T EXPECT MUCH FROM** THE ACCHICTICS IN THE ACCUSTICS IN A MOTORHOME.

### Acoustic walls made of sustainable felt for natural ambient sound.

The optional felt walls in the iSmove perfectly complete the sense of space. After all, the clear lines of sight only make sense if your ears give the same feedback. Namely fantastic ambient sound that takes the feel-good atmosphere of the iSmove to the next level.

Acoustic felt\* for a perfect ambient sound

\*optional

**Smart microfibre** covering on the ceiling and skylight frames

32" LED TV\* for relaxed evenings

Sonos sound system\* for an optimal sound experience