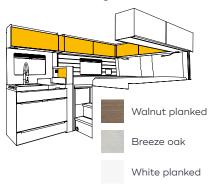

# **UNDER YOUR RULES: COMBINE UPHOLSTERY, CUSHIONS AND** CABINET DOORS EXACTLY HOW YOU WANT.

### Wall units and lifting shelf

### **Drawers**

### Rear panel

### Seat cushions

A variety of other designs are available in our configurator.

Cloth, grey

beige

Grey

Cloth, anthracite

Cloth, green

**Temptation** Sensation Leather, Leather, brown