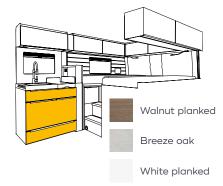

# **UNDER YOUR RULES: COMBINE UPHOLSTERY, CUSHIONS AND** CABINET DOORS EXACTLY HOW YOU WANT.

### Wall units and lifting shelf

### **Drawers**

### Rear panel

### Seat cushions

A variety of other designs are available in our configurator.

Cloth, grey

beige

Grey

Cloth, anthracite

Cloth, green

**Temptation** Sensation Leather, Leather, brown