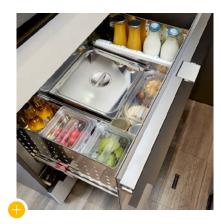

# THE REFRIGERATOR IS ALWAVE THE DHILLY ALWAID IIIID DULKI THING BETWEEN THE KITCHEN AND BED.

### The compressor refrigerator in a drawer. Built in for even more space in the kitchen.

The iSmove is top shelf. Our optional compressor refrigerator is top drawer. And that is exactly why we put its 138-litres of storage space and standardised restaurant-grade containers in a drawer. Which means fewer distracting individual elements and more open space.

Professional restaurant-grade container system in standardised sizes for individual customisation