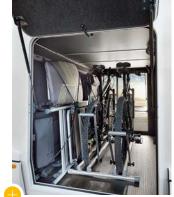

# WE REALLY WENT **ALL OUT TO PROVIDE** A SERIOUS AMOUNT OF STORAGE SPACE.

The iSmove not only gives you plenty of room, but also plenty of storage space for your luggage. And the corresponding payload so there's no need to leave anything behind.

**Exterior drawers\*** Storage space for anything you want to access quickly.

Rear garage Provides space for bicycles, surf boards and bulky items.

It all fits! Our packing list for a family of four. Simply scan the QR code.