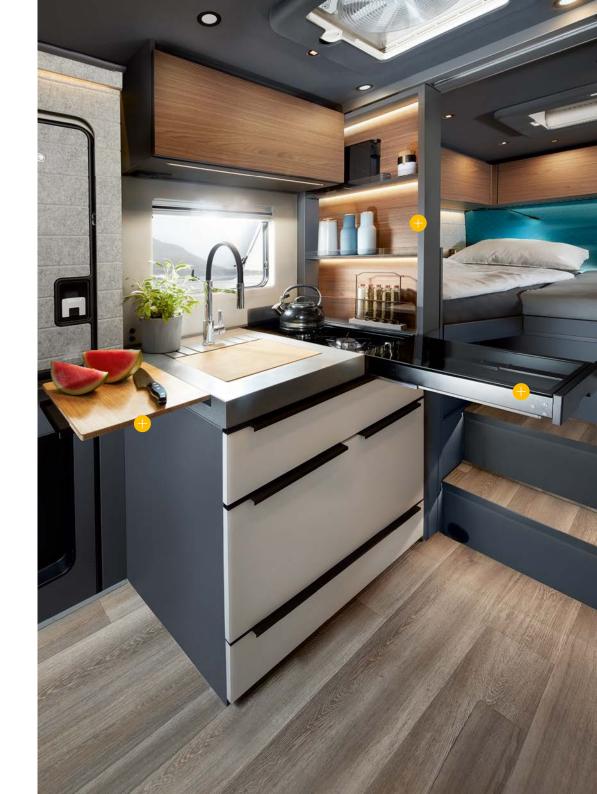

### An interior full of space. And ideas.

Where should we start? That was exactly what we asked ourselves while working on the interior. And the most important thing was to just keep going until we had maximised what we could get out of the existing space.

Lifting bed\* • · · · · · · · · · smooth transitions into the ceiling

Rotating bench seat\* • adds two additional belted seats to the lounge area

Flexible bathroom with a sliding wall

Single beds • · · · · · · · · · 200 cm long

Alternative island bed measuring 140×200 cm

 Bench seat optional with a foldina belted seat

 Expandable kitchen\* in a L-kitchen design

 Lifting shelf\* and sliding door to separate the sleeping and living areas

### The expandable kitchen. Grows to meet its challenges.

Just imagine a kitchen in a motorhome that only shows its true greatness when needed. And then basically disappears for the remaining 22 hours of the day. Just like the clever features in our optional premium kitchen package, which we've also all trademarked.

### Pull-out cutting board

It's nice to really spread your culinary wings and fly while cooking. That applies to the cook just as much as it does to the kitchen. And this kitchen is guaranteed to provide enough space with its pull-out cutting board.

### Electric kitchen shelf

With the lifting kitchen shelf, all your cooking essentials are always at hand. And then disappear after you're done so you only see them when you need them. Sinks into obscurity. Electrically, of course.

### Extendable working surface

You can never have too much working surface in the kitchen. Which is why it can easily be extended in the iSmove. So both you and your kitchen can go above and beyond while cooking.