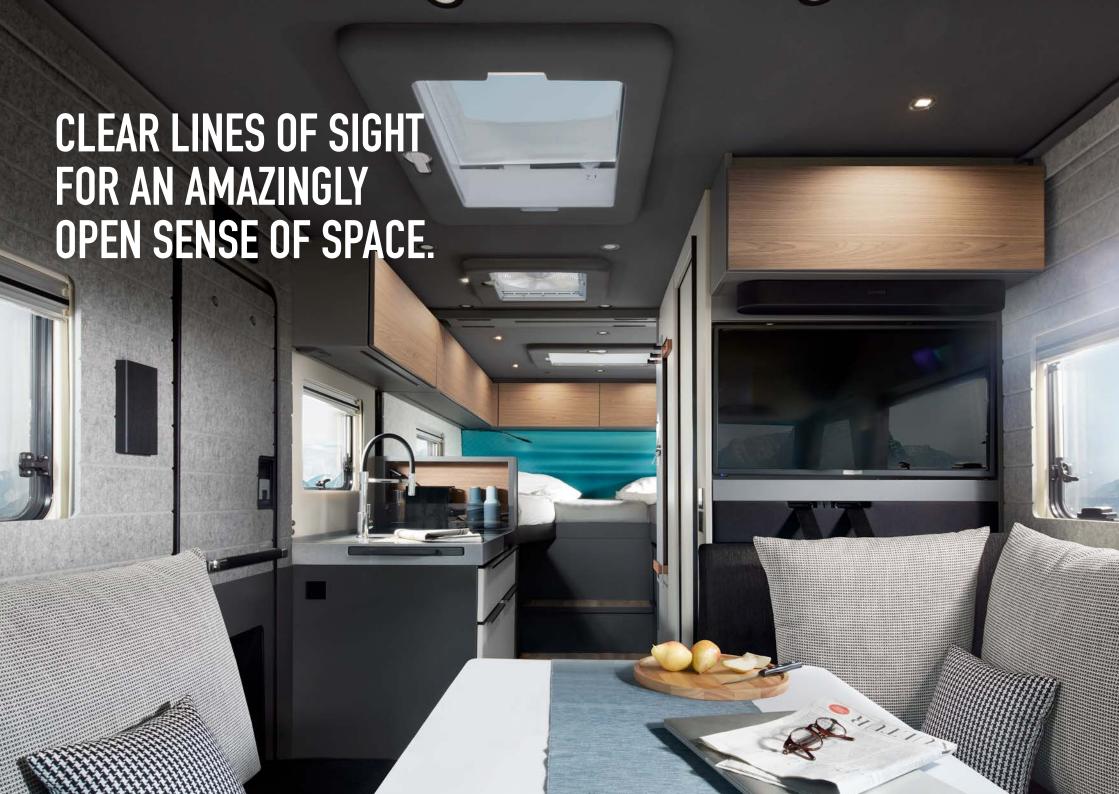

### An anthracite ceiling for an extraordinary feel-good atmosphere.

After going all out with our clever features to significantly increase the amount of space inside, the anthracite ceiling now significantly increases the feel-good factor. Together with the felt walls, it provides a harmonious atmosphere during the day, while its indirect lighting creates a relaxed atmosphere in the evening.

### Acoustic walls made of sustainable felt for natural ambient sound.

The optional felt walls in the iSmove perfectly complete the sense of space. After all, the clear lines of sight only make sense if your ears give the same feedback. Namely fantastic ambient sound that takes the feel-good atmosphere of the iSmove to the next level.

Acoustic felt\* for a perfect ambient sound

\*optional

**Smart microfibre** covering on the ceiling and skylight frames

32" LED TV\* for relaxed evenings

Sonos sound system\* for an optimal sound experience