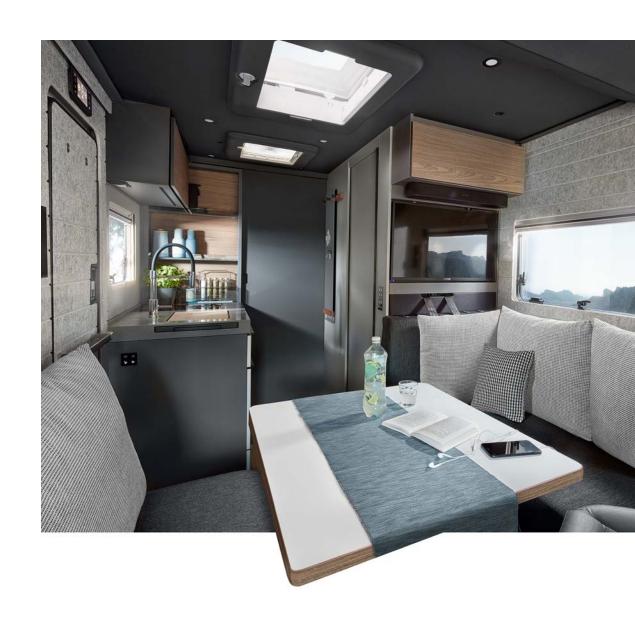

# THE INTERIOR. NO ROOM FOR RULES.

The iSmove shows its true brilliance with its interior, which is where we've made sure you have a whole lot more room. Not by making compromises, but by adding clever features that create space where things get tight.

We basically changed everything in the process. Along with your idea of the perfect motorhome.

### An interior full of space. And ideas.

Where should we start? That was exactly what we asked ourselves while working on the interior. And the most important thing was to just keep going until we had maximised what we could get out of the existing space.

### An anthracite ceiling for an extraordinary feel-good atmosphere.

After going all out with our clever features to significantly increase the amount of space inside, the anthracite ceiling now significantly increases the feel-good factor. Together with the felt walls, it provides a harmonious atmosphere during the day, while its indirect lighting creates a relaxed atmosphere in the evening.

### Acoustic walls made of sustainable felt for natural ambient sound.

The optional felt walls in the iSmove perfectly complete the sense of space. After all, the clear lines of sight only make sense if your ears give the same feedback. Namely fantastic ambient sound that takes the feel-good atmosphere of the iSmove to the next level.

Acoustic felt\* for a perfect ambient sound

\*optional

**Smart microfibre** covering on the ceiling and skylight frames

32" LED TV\* for relaxed evenings

Sonos sound system\* for an optimal sound experience