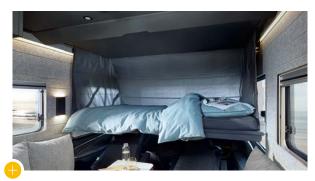

### Bigger sleeping area with two metres of bed length.

There is nothing like falling into bed after a long day of travel adventures. And it's even better when you don't need to worry about falling on the floor instead. Thanks to the extraordinarily generous size of the beds.

Sliding door and lifting shelf come together to flexibly separate the living and sleeping areas

Rear panel Available in four colours

Our 140×200 cm queen size bed is available as an alternative

# A LIFTING BED IS NOT ATTRACTIVE, BUT CONVENIENT.

### New slim-design lifting bed. You only see it when you need it.

Our new optional lifting bed is truly a sight to behold. Assuming you can find it. Thanks to its slim design, it simply disappears into the anthracite ceiling. We were so taken with the solution that we patented it.

**Smooth transitions into the ceiling** For a harmonious sense of space.