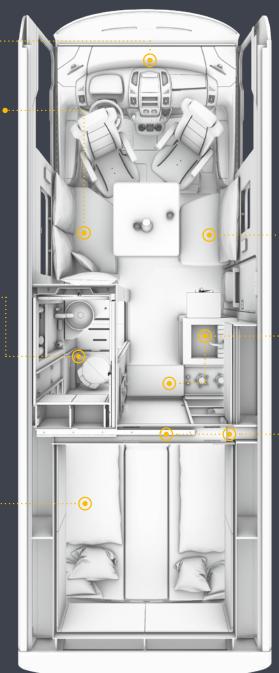

# THE INTERIOR. NO ROOM FOR RULES.

The iSmove shows its true brilliance with its interior, which is where we've made sure you have a whole lot more room. Not by making compromises, but by adding clever features that create space where things get tight.

### An interior full of space. And ideas.

Where should we start? That was exactly what we asked ourselves while working on the interior. And the most important thing was to just keep going until we had maximised what we could get out of the existing space.

Lifting bed\* • · · · · · · · · · smooth transitions into the ceiling

Rotating bench seat\* • adds two additional belted seats to the lounge area

Flexible bathroom with a sliding wall

Single beds • · · · · · · · · · 200 cm long

Alternative island bed measuring 140×200 cm

 Bench seat optional with a foldina belted seat

 Expandable kitchen\* in a L-kitchen design

 Lifting shelf\* and sliding door to separate the sleeping and living areas

### Our rotating back seat. Opens up brand new perspectives on the road.

An open-plan living space with a cosy face-toface lounge area and enough room for three more safe belted seats. We invented a rotating bench seat (optional) that transforms from a safe seat into a couch with just one easy step as soon as you are off the road. That's unique, which is why it's another clever feature that we patented. And on the opposite side, we also built in an optional fifth seat.

### The multifunctional cockpit perfectly melds into the living area.

A generous cockpit really pays off, most particularly on longer trips. It's even better when you don't have to give up any space for it in the living area. The cockpit simply needed various features built into it to make it a more integral part of the living area than a pair of rotated front seats.

### The expandable kitchen. Grows to meet its challenges.

Just imagine a kitchen in a motorhome that only shows its true greatness when needed. And then basically disappears for the remaining 22 hours of the day. Just like the clever features in our optional premium kitchen package, which we've also all trademarked.

### Smart sliding mechanism. For twice as much space in the bathroom.

Let's be honest. A fully fledged shower is something you only see in liners. How would it work otherwise? You basically need twice as much space. Or you simply use the same space for two things. Like we did. With our patented solution: a sliding shower that simply disappears when you don't need it.

### Bigger sleeping area with two metres of bed length.

There is nothing like falling into bed after a long day of travel adventures. And it's even better when you don't need to worry about falling on the floor instead. Thanks to the extraordinarily generous size of the beds.

### New slim-design lifting bed. You only see it when you need it.

Our new optional lifting bed is truly a sight to behold. Assuming you can find it. Thanks to its slim design, it simply disappears into the anthracite ceiling. We were so taken with the solution that we patented it.