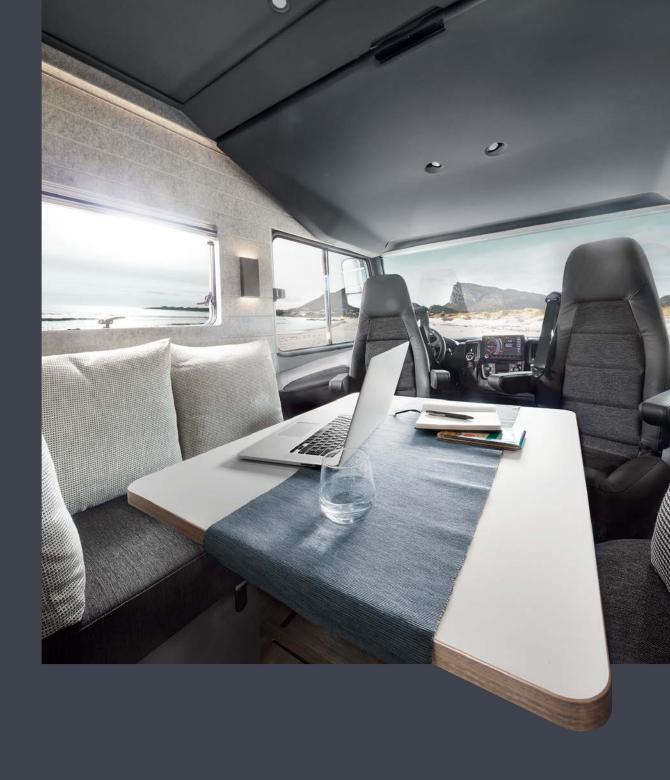

# WHEN OFF THE ROAD, THERE'S NO REAL USE FOR THE COCKPIT.

### The multifunctional cockpit perfectly melds into the living area.

A generous cockpit really pays off, most particularly on longer trips. It's even better when you don't have to give up any space for it in the living area. The cockpit simply needed various features built into it to make it a more integral part of the living area than a pair of rotated front seats.

Integrated side drawers with more storage space for the driver and front passenger

Station for smartphone and tablet with inductive charging and USB