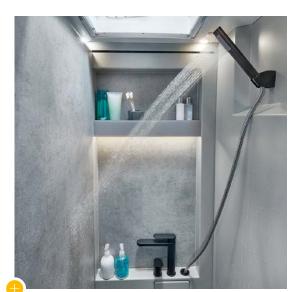

# THE SHOWER IS REALLY **ONLY FOR USING** IN AN EMERGENCY.

### Smart sliding mechanism. For twice as much space in the bathroom.

Let's be honest. A fully fledged shower is something you only see in liners. How would it work otherwise? You basically need twice as much space. Or you simply use the same space for two things. Like we did. With our patented solution: a sliding shower that simply disappears when you don't need it.

Having space is one thing. Feeling truly at home in that space makes it all the better. Like with our clever features.

Dark taps Create an elegant look.

Shower-proof door Turns the entire room into a shower unit.