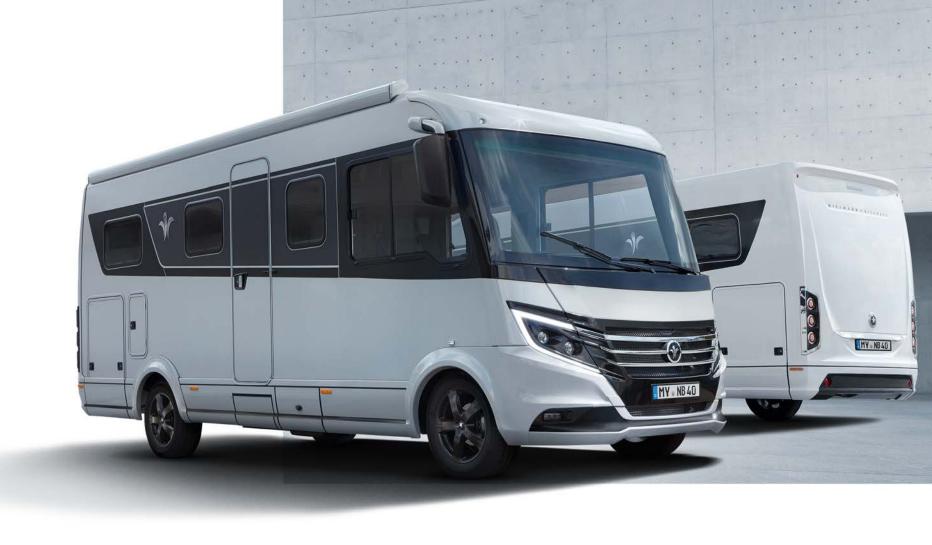

# BREAKING ALL THE RULES.

The new iSmove from Niesmann+Bischoff

# BREAKING ALL THE RULES.

"A motorhome with every conceivable form of comfort, room for up to five people, comfortable beds, a generous amount of storage and an astonishing payload does not exist with less than five tonnes."

That rule could have even been one of ours. But instead the new iSmove is one of ours. And it rewrites the rules. The solution was a brand new way of thinking. So new that we built a number of clever features in the new iSmove that are exclusive in the market. So good that we patented seven of them straight away. Take a look at the rest of the catalogue and let the new iSmove wow you. By the time you're done, there might be a few rules that no longer apply to you either.

# **DEFINITELY OUR DNA.**

Just one look suffices to know the new iSmove is from Niesmann+Bischoff. Unmistakable. With its modern, automotive design featuring sporty contours and characteristic convex and concave forms, the iSmove makes a striking statement in its class.