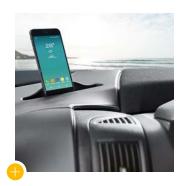

### The multifunctional cockpit perfectly melds into the living area.

A generous cockpit really pays off, most particularly on longer trips. It's even better when you don't have to give up any space for it in the living area. The cockpit simply needed various features built into it to make it a more integral part of the living area than a pair of rotated front seats.

Integrated side drawers with more storage space for the driver and front passenger

Station for smartphone and tablet with inductive charging and USB