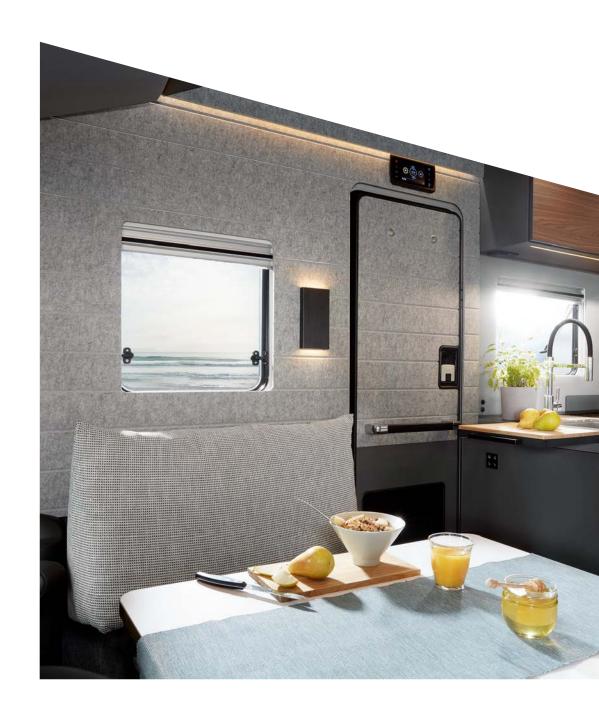

# THE ENTRY DOOR **ALWAYS NEEDS TO HAVE** A WINDOW.

### Windowless entry door. For a cohesive design, inside and out.

Where did the idea come from that the only door in an integrated motorhome needs a window, and why? Doesn't a motorhome look better both inside and out when you leave out the window and seamlessly integrate the entry door?