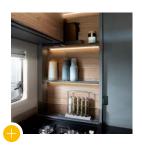

### An anthracite ceiling for an extraordinary feel-good atmosphere.

After going all out with our clever features to significantly increase the amount of space inside, the anthracite ceiling now significantly increases the feel-good factor. Together with the felt walls, it provides a harmonious atmosphere during the day, while its indirect lighting creates a relaxed atmosphere in the evening.

### Acoustic walls made of sustainable felt for natural ambient sound.

The optional felt walls in the iSmove perfectly complete the sense of space. After all, the clear lines of sight only make sense if your ears give the same feedback. Namely fantastic ambient sound that takes the feel-good atmosphere of the iSmove to the next level.

Acoustic felt\* for a perfect ambient sound

\*optional

**Smart microfibre** covering on the ceiling and skylight frames

32" LED TV\* for relaxed evenings

Sonos sound system\* for an optimal sound experience