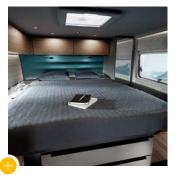

# **LONG STORY SHORT. YOU CAN'T PROPERLY STRETCH OUT** IN A MOTODIIOME IN A MUTURIUME.

### Bigger sleeping area with two metres of bed length.

There is nothing like falling into bed after a long day of travel adventures. And it's even better when you don't need to worry about falling on the floor instead. Thanks to the extraordinarily generous size of the beds.

Sliding door and lifting shelf come together to flexibly separate the living and sleeping areas

Rear panel Available in four colours

Our 140×200 cm queen size bed is available as an alternative