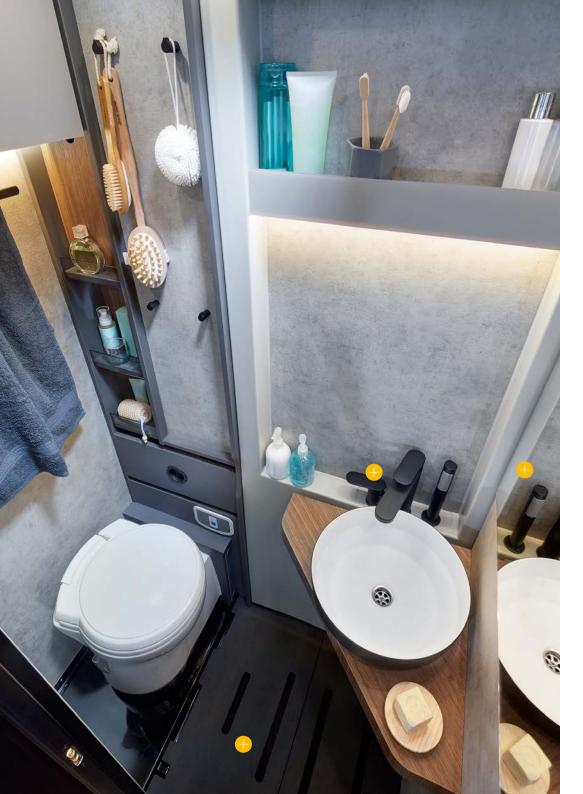

# THE SHOWER IS REALLY **ONLY FOR USING** IN AN EMERGENCY.

### Smart sliding mechanism. For twice as much space in the bathroom.

Let's be honest. A fully fledged shower is something you only see in liners. How would it work otherwise? You basically need twice as much space. Or you simply use the same space for two things. Like we did. With our patented solution: a sliding shower that simply disappears when you don't need it.

Having space is one thing. Feeling truly at home in that space makes it all the better. Like with our clever features.

Dark taps Create an elegant look.

Shower-proof door Turns the entire room into a shower unit.

Flush to floor For easy access and without an awkward wheel arch.