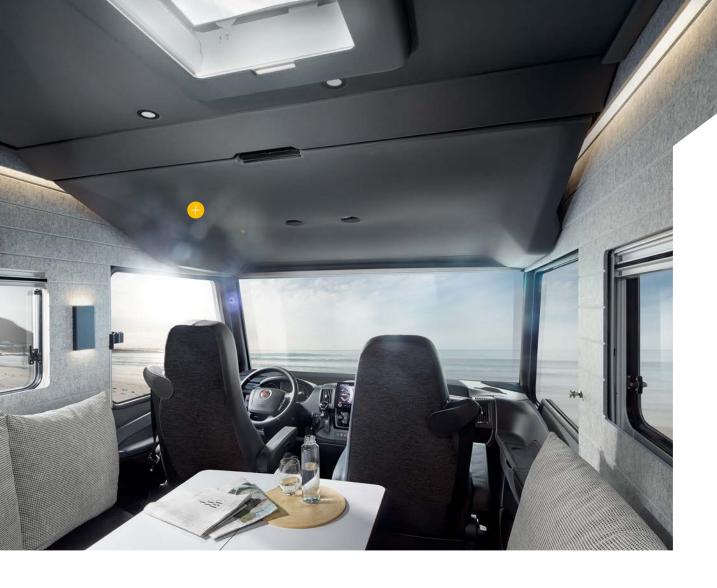

# **DEFINITELY OUR DNA.**

Just one look suffices to know the new iSmove is from Niesmann+Bischoff. Unmistakable. With its modern, automotive design featuring sporty contours and characteristic convex and concave forms, the iSmove makes a striking statement in its class.

# THE INTERIOR. NO ROOM FOR RULES.

The iSmove shows its true brilliance with its interior, which is where we've made sure you have a whole lot more room. Not by making compromises, but by adding clever features that create space where things get tight.

### An interior full of space. And ideas.

Where should we start? That was exactly what we asked ourselves while working on the interior. And the most important thing was to just keep going until we had maximised what we could get out of the existing space.

### An anthracite ceiling for an extraordinary feel-good atmosphere.

After going all out with our clever features to significantly increase the amount of space inside, the anthracite ceiling now significantly increases the feel-good factor. Together with the felt walls, it provides a harmonious atmosphere during the day, while its indirect lighting creates a relaxed atmosphere in the evening.

### Acoustic walls made of sustainable felt for natural ambient sound.

The optional felt walls in the iSmove perfectly complete the sense of space. After all, the clear lines of sight only make sense if your ears give the same feedback. Namely fantastic ambient sound that takes the feel-good atmosphere of the iSmove to the next level.

### Our rotating back seat. Opens up brand new perspectives on the road.

An open-plan living space with a cosy face-toface lounge area and enough room for three more safe belted seats. We invented a rotating bench seat (optional) that transforms from a safe seat into a couch with just one easy step as soon as you are off the road. That's unique, which is why it's another clever feature that we patented. And on the opposite side, we also built in an optional fifth seat.

### The multifunctional cockpit perfectly melds into the living area.

A generous cockpit really pays off, most particularly on longer trips. It's even better when you don't have to give up any space for it in the living area. The cockpit simply needed various features built into it to make it a more integral part of the living area than a pair of rotated front seats.