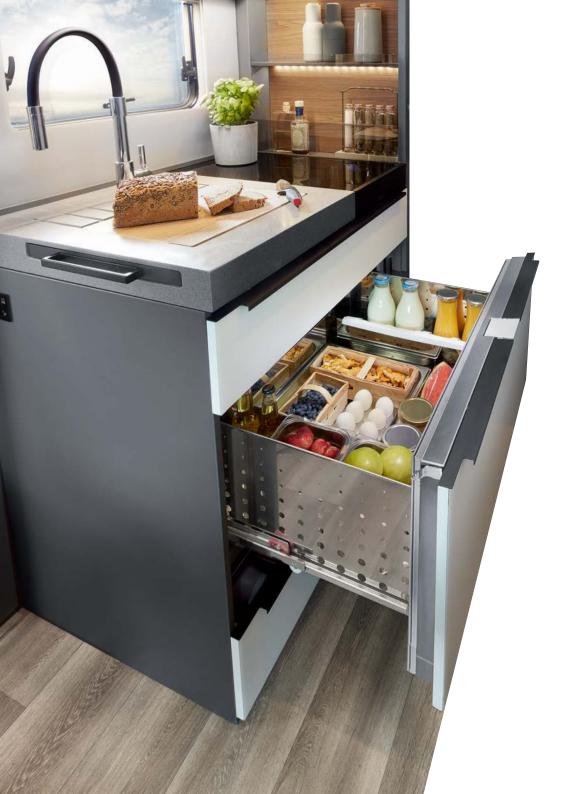

# THE REFRIGERATOR IS ALWAVE THE DHILLY ALWAID IIIID DULKI THING BETWEEN THE KITCHEN AND BED.

### The compressor refrigerator in a drawer. Built in for even more space in the kitchen.

The iSmove is top shelf. Our optional compressor refrigerator is top drawer. And that is exactly why we put its 138-litres of storage space and standardised restaurant-grade containers in a drawer. Which means fewer distracting individual elements and more open space.

Professional restaurant-grade container system in standardised sizes for individual customisation