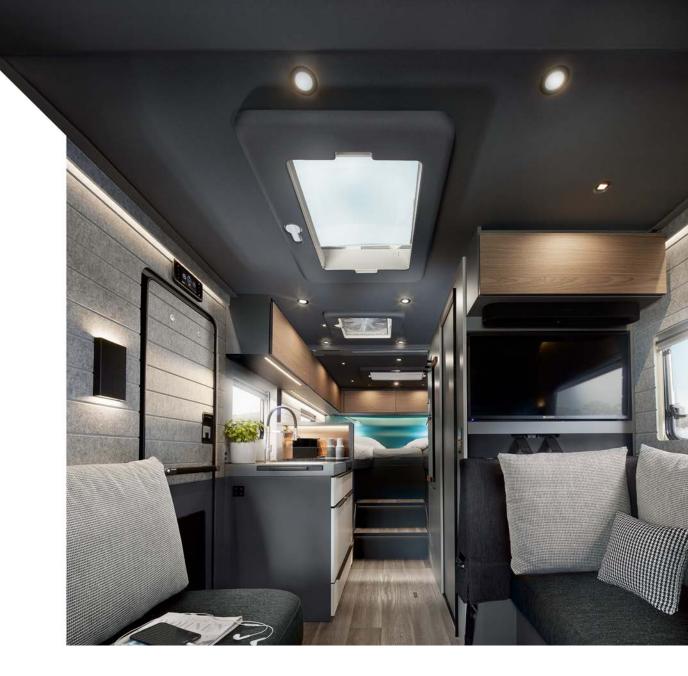

# THE INTERIOR. NO ROOM FOR RULES.

The iSmove shows its true brilliance with its interior, which is where we've made sure you have a whole lot more room. Not by making compromises, but by adding clever features that create space where things get tight.

### An interior full of space. And ideas.

Where should we start? That was exactly what we asked ourselves while working on the interior. And the most important thing was to just keep going until we had maximised what we could get out of the existing space.

### An anthracite ceiling for an extraordinary feel-good atmosphere.

After going all out with our clever features to significantly increase the amount of space inside, the anthracite ceiling now significantly increases the feel-good factor. Together with the felt walls, it provides a harmonious atmosphere during the day, while its indirect lighting creates a relaxed atmosphere in the evening.