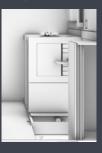

### The compressor refrigerator in a drawer. Built in for even more space in the kitchen.

The iSmove is top shelf. Our optional compressor refrigerator is top drawer. And that is exactly why we put its 138-litres of storage space and standardised restaurant-grade containers in a drawer. Which means fewer distracting individual elements and more open space.

Professional restaurant-grade container system in standardised sizes for individual customisation