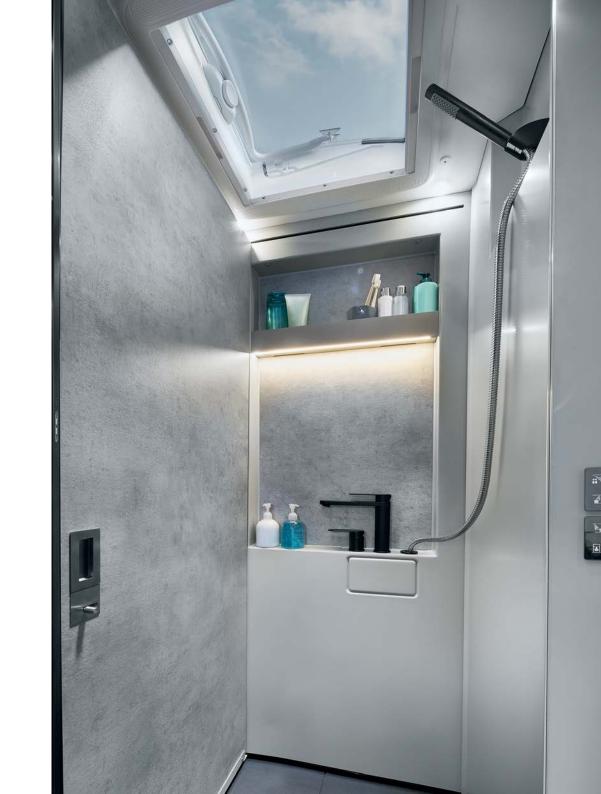

# THE SHOWER IS REALLY **ONLY FOR USING** IN AN EMERGENCY.

### Smart sliding mechanism. For twice as much space in the bathroom.

Let's be honest. A fully fledged shower is something you only see in liners. How would it work otherwise? You basically need twice as much space. Or you simply use the same space for two things. Like we did. With our patented solution: a sliding shower that simply disappears when you don't need it.

Having space is one thing. Feeling truly at home in that space makes it all the better. Like with our clever features.

Dark taps Create an elegant look.

Shower-proof door Turns the entire room into a shower unit.

Flush to floor For easy access and without an awkward wheel arch.