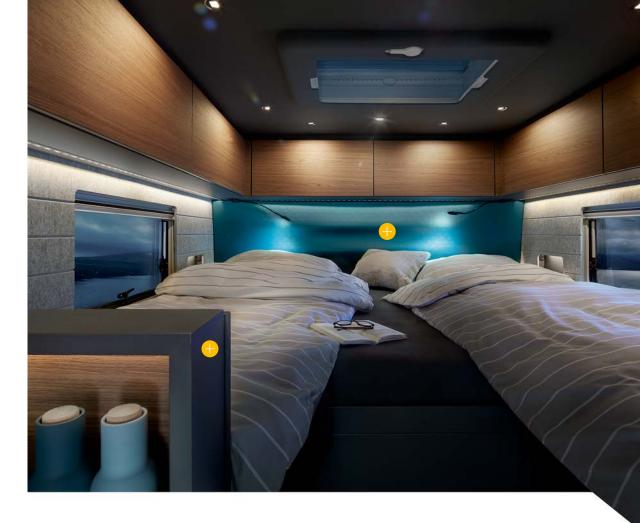

# **LONG STORY SHORT. YOU CAN'T PROPERLY STRETCH OUT** IN A MOTODIIOME IN A MUTURIUME.

### Bigger sleeping area with two metres of bed length.

There is nothing like falling into bed after a long day of travel adventures. And it's even better when you don't need to worry about falling on the floor instead. Thanks to the extraordinarily generous size of the beds.

Sliding door and lifting shelf come together to flexibly separate the living and sleeping areas

Rear panel Available in four colours

Our 140×200 cm queen size bed is available as an alternative

### An anthracite ceiling for an extraordinary feel-good atmosphere.

After going all out with our clever features to significantly increase the amount of space inside, the anthracite ceiling now significantly increases the feel-good factor. Together with the felt walls, it provides a harmonious atmosphere during the day, while its indirect lighting creates a relaxed atmosphere in the evening.