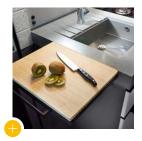

### Pull-out cutting board

It's nice to really spread your culinary wings and fly while cooking. That applies to the cook just as much as it does to the kitchen. And this kitchen is guaranteed to provide enough space with its pull-out cutting board.