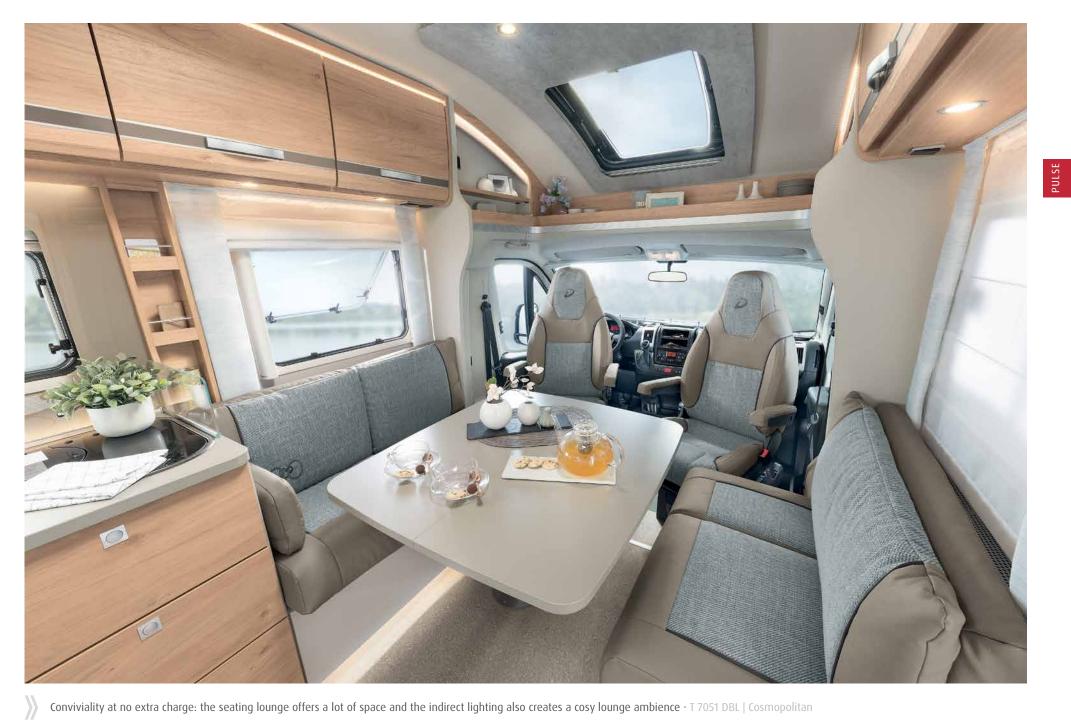

Conviviality at no extra charge: the seating lounge offers a lot of space and the indirect lighting also creates a cosy lounge ambience • T 7051 DBL | Cosmopolitan

LOW PROFILE