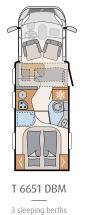

Torcello

Gresso

La Rocca

Virginia Oak

White (standard)

Titansilver-Metallic

T 6557 DBM 3 sleeping berths

12