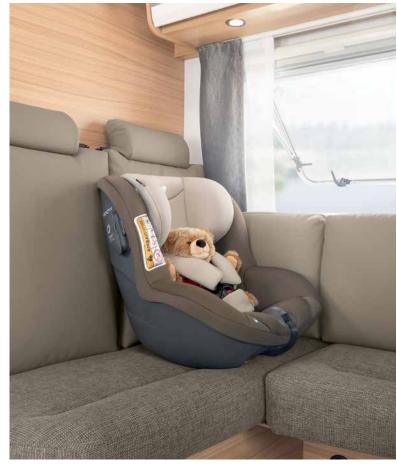

## Oasis of peace for world travellers

Option for smaller globetrotters: Isofix brackets make the installation of child seats a breeze

The perfect place to take a break • T 6 | Rosario Cherry | Quadro

Guaranteed comfort and spaciousness in a homely atmosphere • I 7 | Rosario Cherry | Atomic