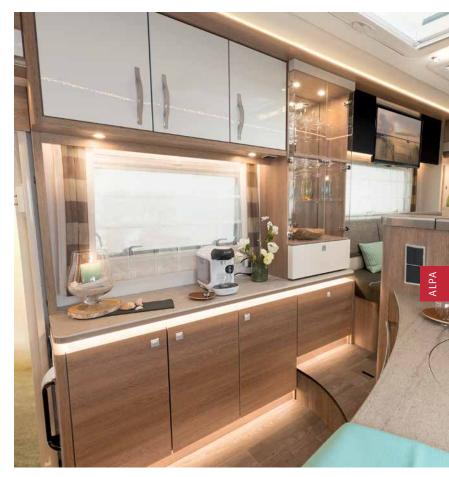

# The most comfortable apartment on wheels

Relax, enjoy and feel good. Everything on board for a successful holiday

Even the shortest Alpa shines with a huge U-shape seating lounge and plenty of elbow room • A 6820-2 | Virginia Oak | WelshWhite | Goa

Welcome to the premium class: exclusive GourmetPlus kitchen with large drawers and XXL fridge / freezer combination • A 7820-2 | Virginia Oak | Amaro