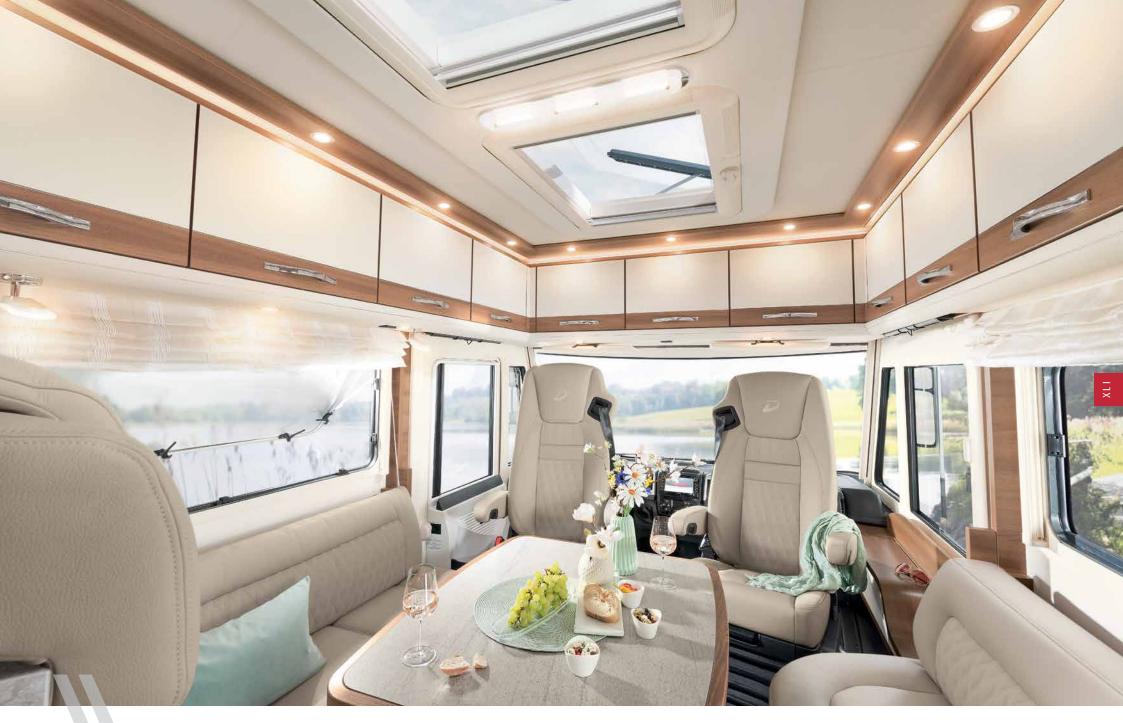

### Get in the mood. And out of the daily routine.

The interplay of the "Light Moments" lighting system creates a completely new spatial quality and a positive, cosy atmosphere. For more information about lighting, see page 128

Generous and functional storage space can be found everywhere inside the Pulse • T 7051 EB | Beat

Cosy lounge of the DBL and EBL variants. The IsoProtect comfort floor creates a single-level living area without steps • I 7051 DBL | Dance