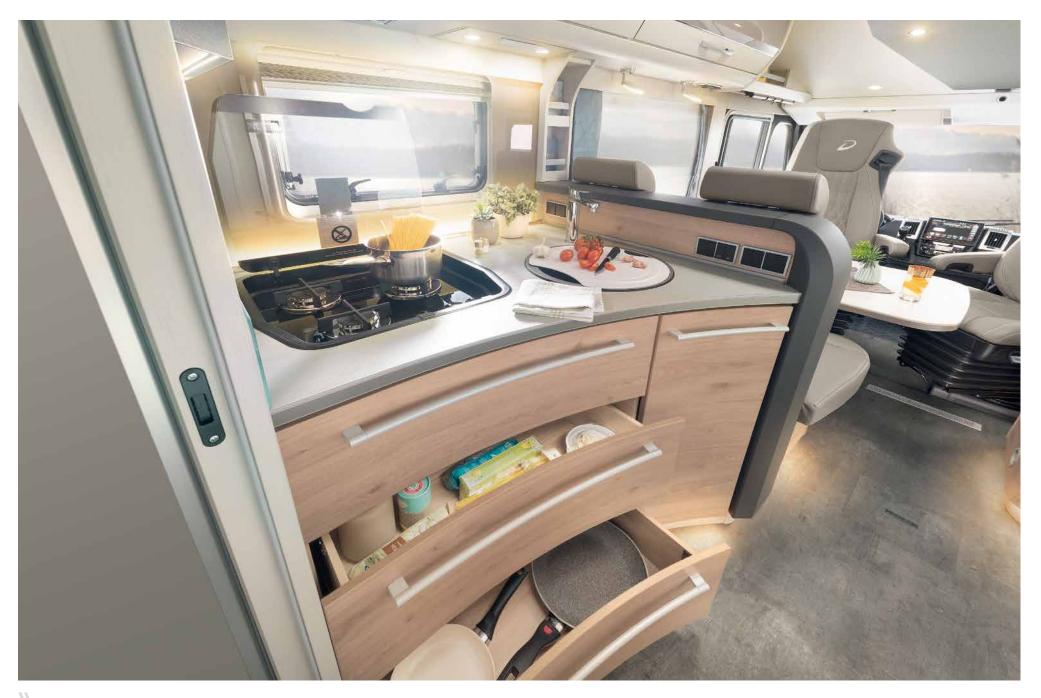

#### **PLUS FACTORS**

- + Comfortable interior in Scandinavian look with feel-good character
- + Perfectly winterised thanks to the functional double floor and frost-proof installation
- + Standard ergonomic SKA captain seats (optionally with air-swing seats)
- + Fully equipped professional kitchen for foodies with high-performance cooker and large fridge / freezer / oven combination that opens on both sides
- + Large, felt-lined rear garage

## Culinary delight

Makes cooking fun: generously equipped gourmet kitchen with many refinements

Practical and beautiful: Illuminated kitchen rear panel with side splash guard and practical spice rack