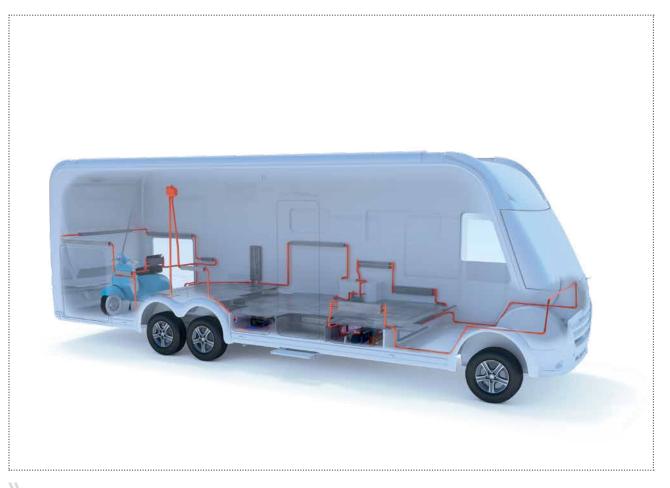

## Healthy indoor climate

Game-changing features you might not see – but you know work brilliantly! The double floor creates an all-weather, winterised space that houses the vehicle technology and your holiday luggage

Blinds for insulation and privacy

Breathable textiles

The AirPlus system avoids any condensation behind the lockers

When the warm air quickly cools down, moisture is the result – in a motorhome it always accumulates on the exterior wall when it is very cold outside. The **AirPlus system** provides rear ventilation for the overhead lockers, which helps the air to circulate inside the caravan and prevents condensation from the outset. The result is healthy room air without mildew formation or mould spots.