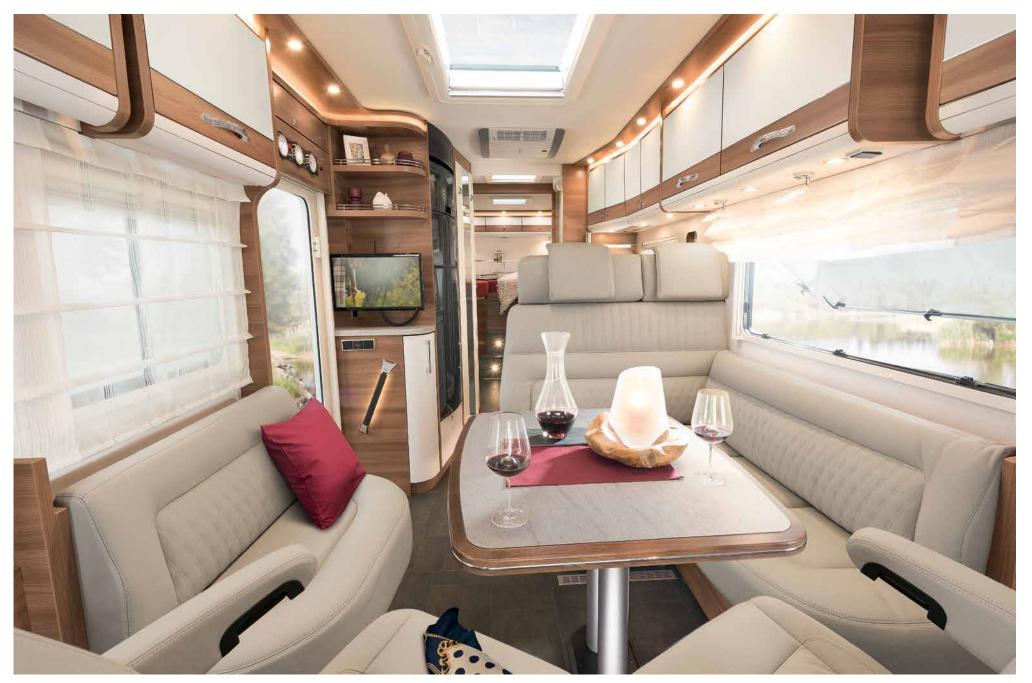

# Relaxation is the Trend

The Trend for families: enjoy relaxed camping holidays thanks to practical and functional family layouts

Your new favourite hang-out – the comfortable side bench seat • | 7057 EB | Torcello

A lighter mood is guaranteed all round thanks to the harmonious "Light Moments" lighting system • I 7057 EB | Virginia Oak | Torcello

Enjoy each day in total comfort in the generous L-shaped seating lounge