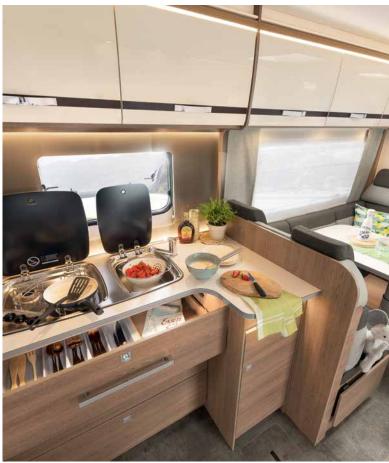

## Cooking fun on wheels

Fully equipped kitchen with lots of storage space and plenty of room to conjure up tasty meals • T 7057 EBL | La Rocca

Very practical: Multiflex rail system with several different integrated hooks • T 7057 EBL

What's cooking? You'll find all the essentials in the small, elegant kitchen • T 7052 EB | Rosario Cherry | Metropolitan

"Just start cooking" is the motto here. The 2-burner gas hob features a practical hinged cover and electric ignition