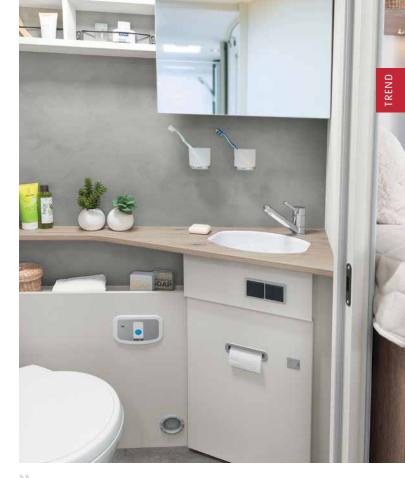

#### Refreshment

Intelligent washroom concept with large bathroom. The high-gloss sink with the dark shelf looks particularly elegant \*  $\rm T/17$ 

The T/I 6 comes with a roomy shower, an easy-to-access sink and plenty of storage space  $\cdot$  T 6  $\mid$  Rosario Cherry