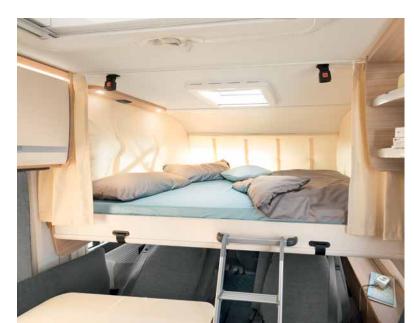

## Bedtime

Cosy hours with room to stretch your legs: 210 cm-long rear bed • A 6977 & A 7877-2

The huge overcab bed (210 x 165 cm) is loved by children and adults alike