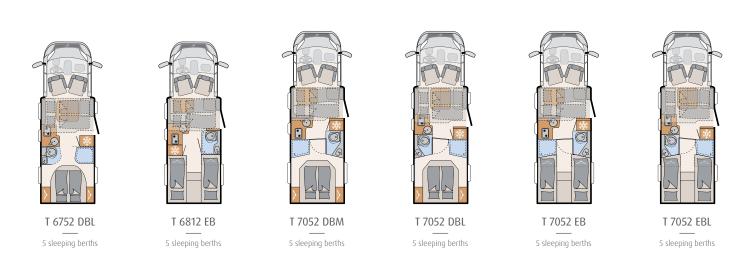

Torcello

Gresso

La Rocca

Virginia Oak

White (standard)

Titansilver-Metallic

T 6557 DBM 3 sleeping berths

12

0

3 sleeping berths

4 sleeping berths

T 6757 DBM

4 sleeping berths

T 6757 DBL 5 sleeping berths

T 7057 DBM 5 sleeping berths

5 sleeping berths

 $\odot$ 

 $\bigcirc$ 

T 7057 EB

5 sleeping berths

I 7057 EB

5 sleeping berths

T 7057 EBL 5 sleeping berths

We enjoy sporty driving – my son regularly rides in motorcross races. With the Trend Coachbuilt, the driving fun starts on the way to the race. And it offers the whole family enough space to stretch out after a hectic race day.