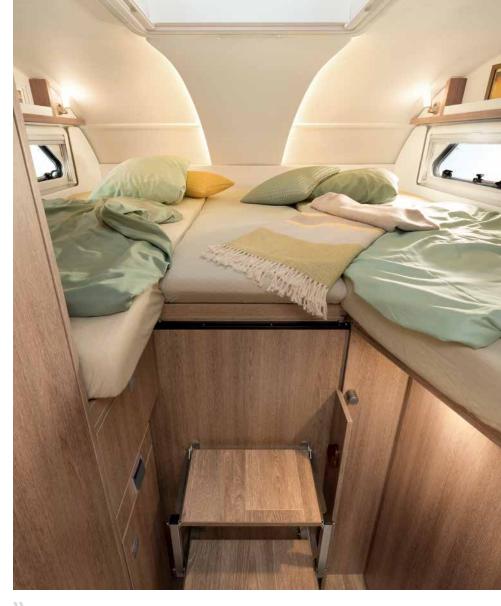

The spacious kitchen cabinets offer enough space for pots and pans • T 7052 DBL | Rosario Cherry | Metropolitan

Comfortable and practical: the queen bed is accessible from three sides • T 7052 DBL

Versatile sleeping arrangements: the comfortable single beds can also be easily combined to form a double bed  $\ast$  T 7052 EB

Space aplenty: the washroom and shower cubicle can be combined to form a large bathroom • T 7052 DBL

Bright and modern toilet room with practical side-sliding mirror and many storage and stowage possibilities • T 7052 EB