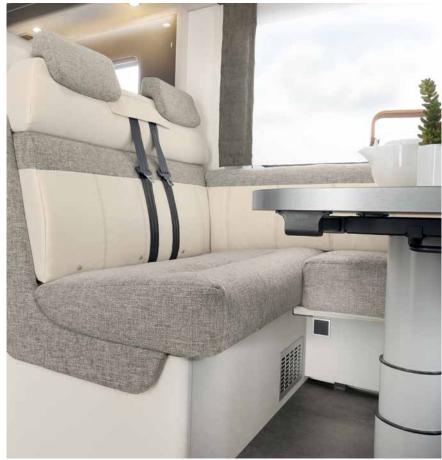

# Relaxation is the Trend

The Trend for families: enjoy relaxed camping holidays thanks to practical and functional family layouts

Your new favourite hang-out – the comfortable side bench seat • | 7057 EB | Torcello

A lighter mood is guaranteed all round thanks to the harmonious "Light Moments" lighting system • I 7057 EB | Virginia Oak | Torcello

Enjoy each day in total comfort in the generous L-shaped seating lounge