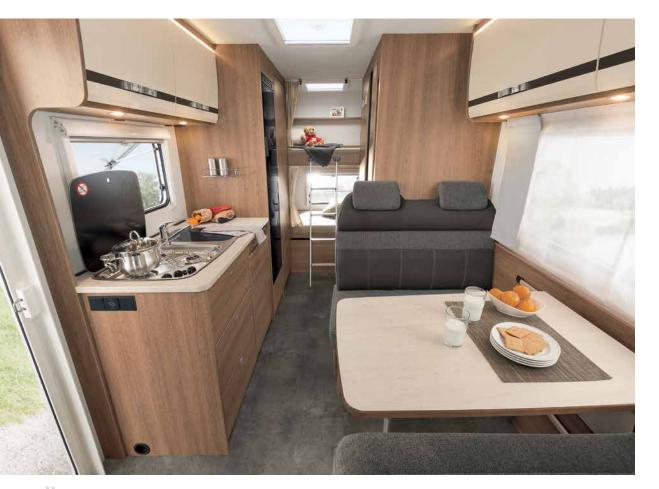

# TREND

The perfect family companion! The Trend offers plenty of room for the whole family – and even more when travelling as a couple. All the essentials are already on board and you only need a class B driver's licence.

# Relaxation is the Trend

The Trend for families: enjoy relaxed camping holidays thanks to practical and functional family layouts

Your new favourite hang-out – the comfortable side bench seat • | 7057 EB | Torcello

A lighter mood is guaranteed all round thanks to the harmonious "Light Moments" lighting system • I 7057 EB | Virginia Oak | Torcello

Enjoy each day in total comfort in the generous L-shaped seating lounge