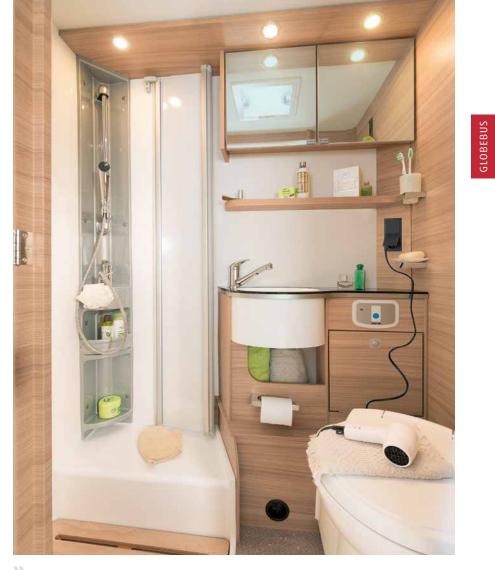

#### Wellness Oasis

Spacious, highly functional bathroom in a fresh and modern design • I 7057 EB | Virginia Oak

Bright and modern toilet room with practical side-sliding mirror and many storage and stowage possibilities • | 7057 EB

#### Refreshment

Intelligent washroom concept with large bathroom. The high-gloss sink with the dark shelf looks particularly elegant \*  $\rm T/17$ 

The T/I 6 comes with a roomy shower, an easy-to-access sink and plenty of storage space  $\cdot$  T 6  $\mid$  Rosario Cherry