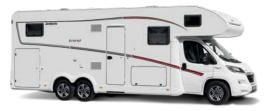

## For the big family holidays

The Trend Coachbuilt is the ideal holiday companion for all those who need to bring lots of luggage on board. Whether it is family items or sport equipment – everything can go on board. All bulky items can be stored in the large rear garages. The lower bunk bed in the A 5887 can be folded away to create a storage space from the floor to ceiling.

And best of all, every family member can go on tour – homologation for up to 6 people is possible in combination with the Safety Package.

Everybody at one table: besides the whole family, there is even room for a guest or two • A 7877-2 | Torcello

## The big friend of the family

Cooking is fun for the whole family in the L-shaped kitchen with large work surface and ample storage space • A 7877-2 | Virginia Oak

Trend A 5887 | Virginia Oak | Gresso

Ideal for those really big family holidays - the huge living area with generous seating lounge and spacious kitchen · La Rocca | optional U-shaped seating lounge