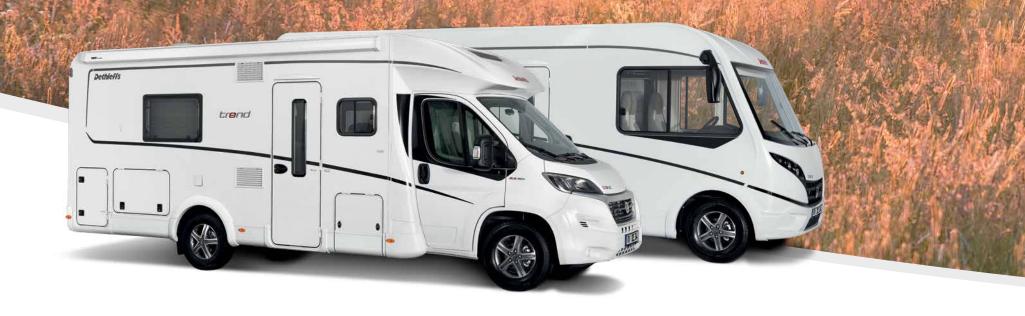

# TREND

The perfect family companion! The Trend offers plenty of room for the whole family – and even more when travelling as a couple. All the essentials are already on board and you only need a class B driver's licence.

#### Trend Low Profile

The Trend Low Profile scores with excellent road-handling properties. This sporting impression is accentuated by the dynamic lines of the cab hood with large, opening window and the modern design. However, the Trend really steals the show when it comes to functionality. The standard feature is the Dethleffs drop chassis extension which allows extra large rear garages up to 115 cm in height! The garages have access doors on the left and right. The exceptionally wide 70 cm habitation door means an enormous gain in comfort.

#### Trend A Class

Experience a magnificent holiday feeling at a great price – with the Trend A Class. It is equipped with everything that the successful Dethleffs range stands for – and of course with true "A Class" DNA: experience amazing comfort thanks to the large panoramic windscreen, generous space in the cab and also the standard pull-down bed, which offers outstanding comfort at 195 x 150 cm. It has never been so easy to join the premium class!