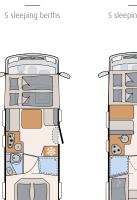

Torcello

Gresso

La Rocca

Virginia Oak

White (standard)

Titansilver-Metallic

T 6557 DBM 3 sleeping berths

12

0

3 sleeping berths

4 sleeping berths

T 6757 DBM

4 sleeping berths

T 6757 DBL 5 sleeping berths

T 7057 DBM 5 sleeping berths

5 sleeping berths

 $\odot$ 

 $\bigcirc$ 

T 7057 EB

5 sleeping berths

I 7057 EB

5 sleeping berths

T 7057 EBL 5 sleeping berths

We enjoy sporty driving – my son regularly rides in motorcross races. With the Trend Coachbuilt, the driving fun starts on the way to the race. And it offers the whole family enough space to stretch out after a hectic race day.