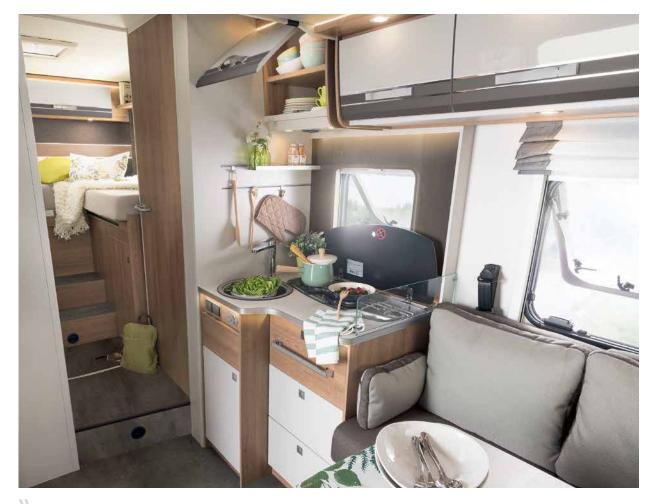

## Cooking fun on wheels

Fully equipped kitchen with lots of storage space and plenty of room to conjure up tasty meals • T 7057 EBL | La Rocca

Very practical: Multiflex rail system with several different integrated hooks • T 7057 EBL

#### Wellness Oasis

Spacious, highly functional bathroom in a fresh and modern design • I 7057 EB | Virginia Oak

Bright and modern toilet room with practical side-sliding mirror and many storage and stowage possibilities • | 7057 EB