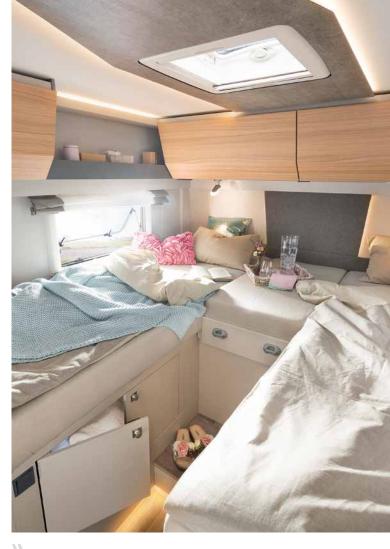

### Slow your Pulse

The height-adjustable queen bed is comfortably accessible from three sides and is with 160 cm wide. Tall wardrobes are located on both sides and small storage compartments for e.g. glasses or handkerchiefs. In addition, the compartments are equipped with a 230 V or USB charging port for mobile phones • T/I 7051 DBM & DBL

The single beds, which are over two metres long, are connected via the head board and can be optionally converted into a large sleeping area  $\cdot$  T/I 7051 EB

• T/I 7051 DBM & DBL

#### Large bathroom

Do you appreciate space and elbow room? You will get that here! The separate shower perfectly rounds of your personal spa! • Fig. T/I 7051 DBM