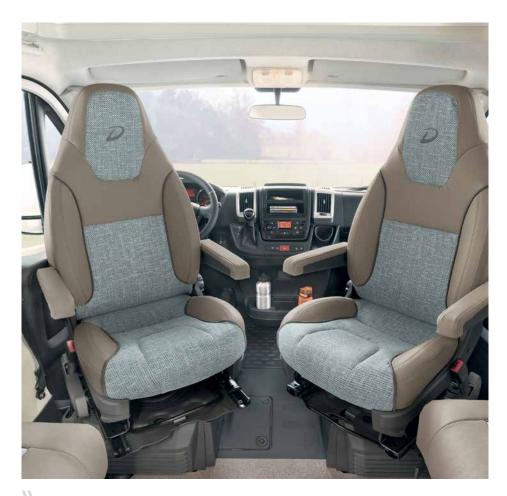

Online you will find more information about the Dethleffs SleepWell system. Simply visit: www.dethleffs.co.uk/sleepwell

A holiday is only really enjoyable if you are able to sleep soundly and well

Being on the road for hours can stress your back, which is why we attach great importance to providing ergonomic seats that provide optimum support. Dethleffs therefore installs captain seats for the driver and front passenger with excellent ergonomic properties in Low Profile and Coachbuilt motorhomes as standard.

For Low Profile and Coachbuilt models Dethleffs fits captain seats with excellent seating comfort. They are always upholstered to match the interior design of the living room

A Class models come with high-quality captain seats with an integrated 3-point safety belt with optimal belt routing and maximum elbowroom