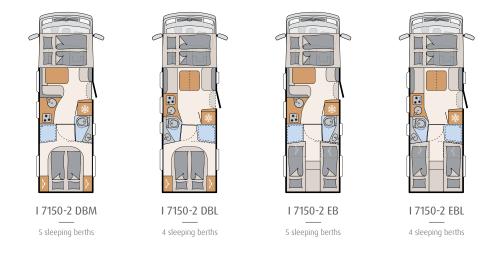

## On holiday at last!

It doesn't get any more comfortable. The king-size bed is accessible from three sides and so low that getting in and out is quick and simple. Tall wardrobes are located on both the left and right side  $\cdot$  7150-2 DBM

Maximum sleeping comfort: the pull-down beds in the A Class offer a 200 x 150 cm sleeping area and electrical operation as standard BATHROOM