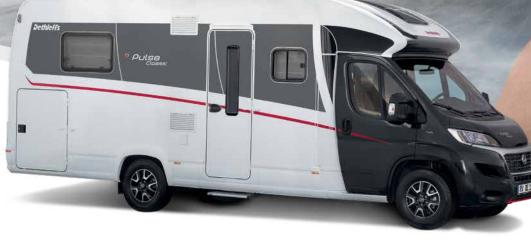

#### Pulse Low Profile

The design of the Pulse heralds a new era for the Dethleffs Low Profile models. The aerodynamic cabs with the new T-hood flow elegantly into the vehicle body, whose harmonious lines extend all the way to the newly designed rear.

#### Pulse A Class

Travelling with the Pulse A Class is an adventure; this is ensured by the panoramic windscreen with its glorious view to the outside, as well as the optimally noise-insulated dashboard. The exterior has been totally re-developed and embodies a new Dethleffs design language, which not only creates a beautiful look but also harbours many practical benefits.