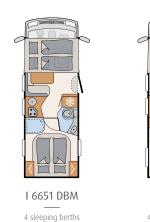

Bozen (standard)

Platinum (standard)

Almeria Ash White

Almeria Ash Gloss

Real leather Meran (option)

White (standard)

White / Titansilver Metallic

6 sleeping berths