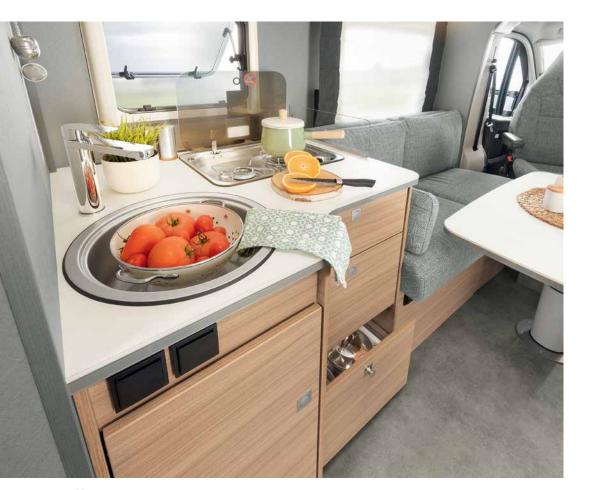

What's cooking? You'll find all the essentials in the small, elegant kitchen • T 7052 EB | Rosario Cherry | Metropolitan

"Just start cooking" is the motto here. The 2-burner gas hob features a practical hinged cover and electric ignition

The spacious kitchen cabinets offer enough space for pots and pans • T 7052 DBL | Rosario Cherry | Metropolitan

Comfortable and practical: the queen bed is accessible from three sides • T 7052 DBL

Versatile sleeping arrangements: the comfortable single beds can also be easily combined to form a double bed  $\ast$  T 7052 EB