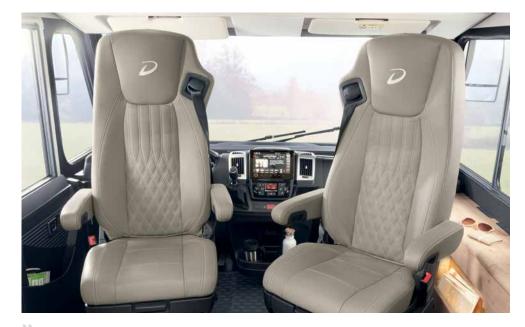

Online you will find more information about the Dethleffs SleepWell system. Simply visit: www.dethleffs.co.uk/sleepwell

A holiday is only really enjoyable if you are able to sleep soundly and well

Being on the road for hours can stress your back, which is why we attach great importance to providing ergonomic seats that provide optimum support. Dethleffs therefore installs captain seats for the driver and front passenger with excellent ergonomic properties in Low Profile and Coachbuilt motorhomes as standard.

For Low Profile and Coachbuilt models Dethleffs fits captain seats with excellent seating comfort. They are always upholstered to match the interior design of the living room

A Class models come with high-quality captain seats with an integrated 3-point safety belt with optimal belt routing and maximum elbowroom