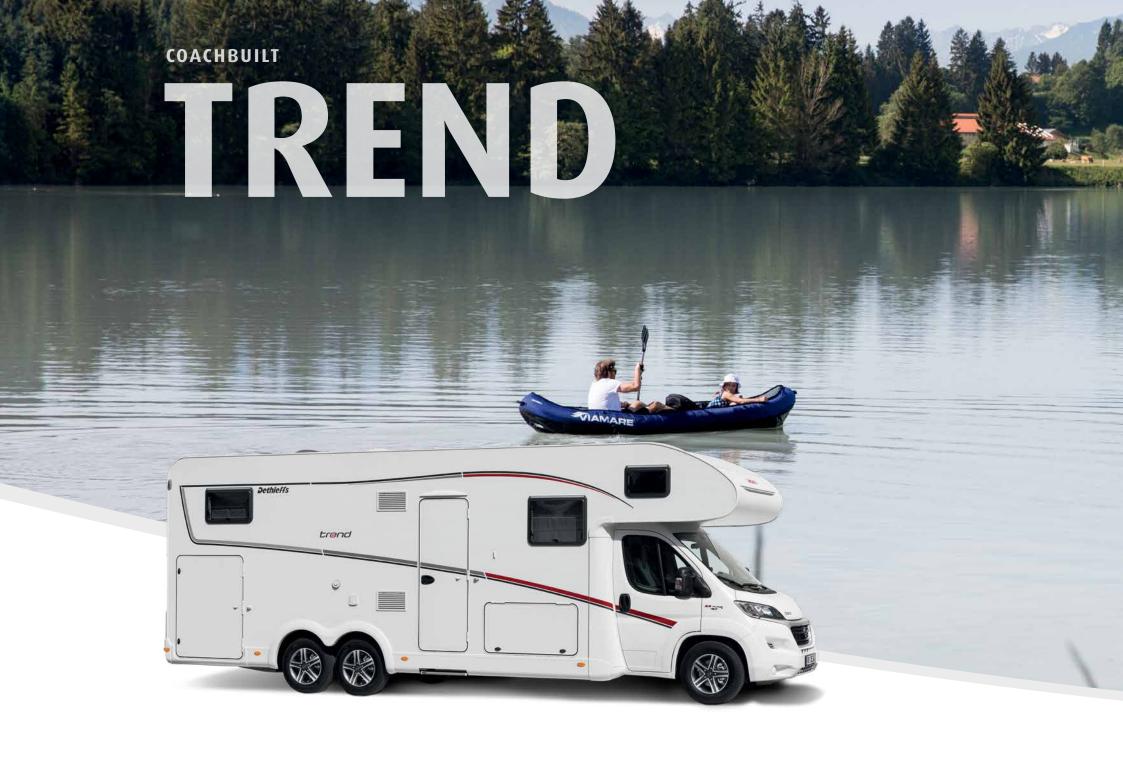

# TREND

The perfect family companion! The Trend offers plenty of room for the whole family – and even more when travelling as a couple. All the essentials are already on board and you only need a class B driver's licence.

# Relaxation is the Trend

The Trend for families: enjoy relaxed camping holidays thanks to practical and functional family layouts

Your new favourite hang-out – the comfortable side bench seat • | 7057 EB | Torcello