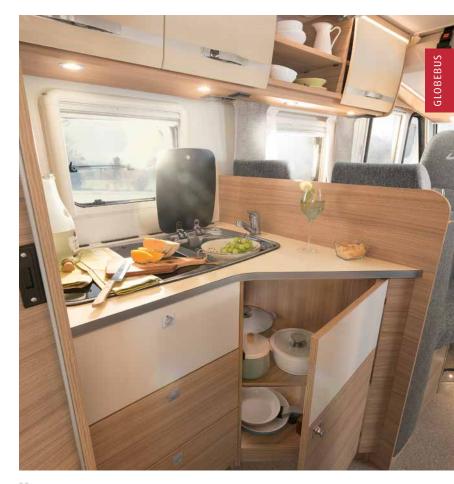

What's cooking? You'll find all the essentials in the small, elegant kitchen • T 7052 EB | Rosario Cherry | Metropolitan

"Just start cooking" is the motto here. The 2-burner gas hob features a practical hinged cover and electric ignition

The spacious kitchen cabinets offer enough space for pots and pans • T 7052 DBL | Rosario Cherry | Metropolitan

Comfortable and practical: the queen bed is accessible from three sides • T 7052 DBL

Versatile sleeping arrangements: the comfortable single beds can also be easily combined to form a double bed  $\ast$  T 7052 EB