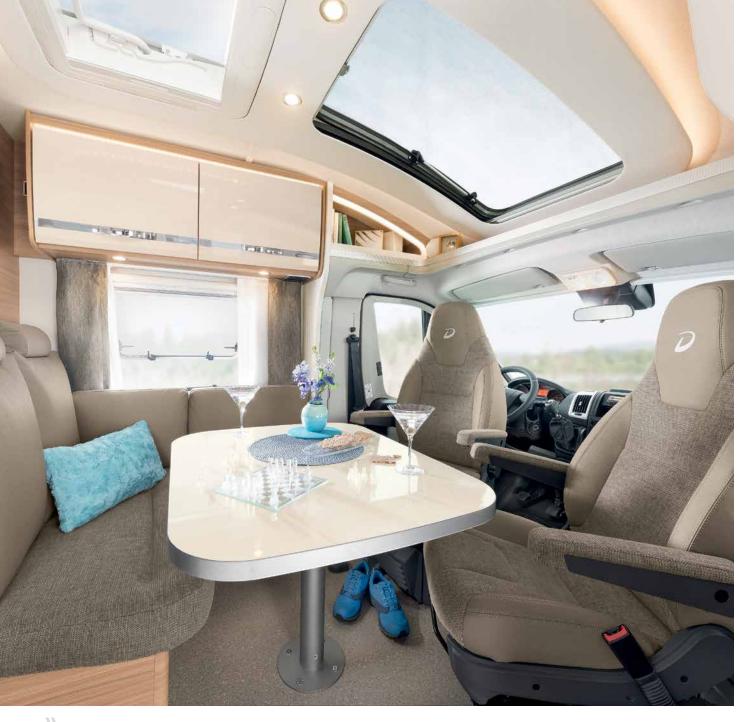

### Get in the mood. And out of the daily routine.

The interplay of the "Light Moments" lighting system creates a completely new spatial quality and a positive, cosy atmosphere. For more information about lighting, see page 128

Generous and functional storage space can be found everywhere inside the Pulse • T 7051 EB | Beat

Cosy lounge of the DBL and EBL variants. The IsoProtect comfort floor creates a single-level living area without steps • I 7051 DBL | Dance