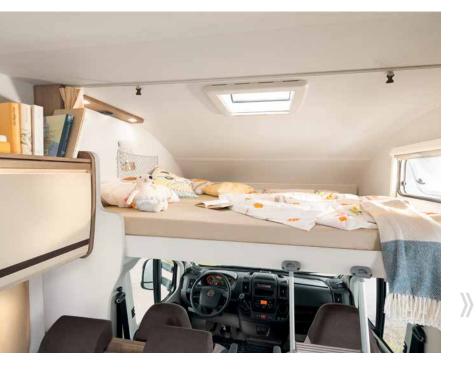

## Bedtime

Cosy hours with room to stretch your legs: 210 cm-long rear bed • A 6977 & A 7877-2

The huge overcab bed (210 x 165 cm) is loved by children and adults alike