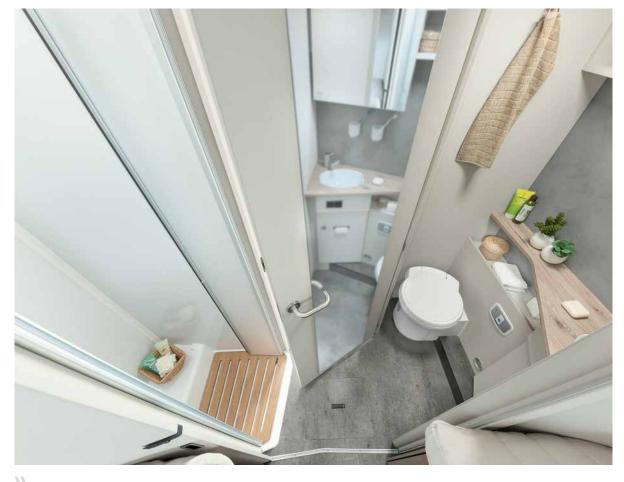

#### Wellness Oasis

Spacious, highly functional bathroom in a fresh and modern design • I 7057 EB | Virginia Oak

Bright and modern toilet room with practical side-sliding mirror and many storage and stowage possibilities • | 7057 EB