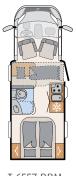

Torcello

Gresso

La Rocca

Virginia Oak

White (standard)

Titansilver-Metallic

T 6557 DBM 3 sleeping berths

12