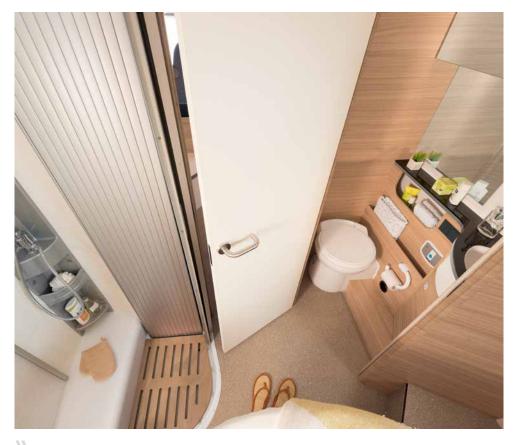

Space aplenty: the washroom and shower cubicle can be combined to form a large bathroom • T 7052 DBL

Bright and modern toilet room with practical side-sliding mirror and many storage and stowage possibilities • T 7052 EB

#### Refreshment

Intelligent washroom concept with large bathroom. The high-gloss sink with the dark shelf looks particularly elegant \*  $\rm T/17$ 

The T/I 6 comes with a roomy shower, an easy-to-access sink and plenty of storage space  $\cdot$  T 6  $\mid$  Rosario Cherry