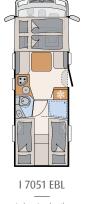

3 sleeping berths

T 7051 DBM 4 sleeping berths

5 sleeping berths

4 sleeping berths

T 7051 EB

4 sleeping berths

The indicated sleeping berths are maximum values and partly available with optional fittings.

LOW PROFILE