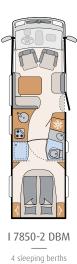

## On holiday at last!

It doesn't get any more comfortable. The king-size bed is accessible from three sides and so low that getting in and out is quick and simple. Tall wardrobes are located on both the left and right side  $\cdot$  7150-2 DBM

Maximum sleeping comfort: the pull-down beds in the A Class offer a 200 x 150 cm sleeping area and electrical operation as standard BATHROOM

#### Mobile Luxury Oasis

Large shower cubicle in a modern design and indirect lighting create an optimum feel-good ambience

High-quality materials and workmanship also give the bathroom a touch of luxury