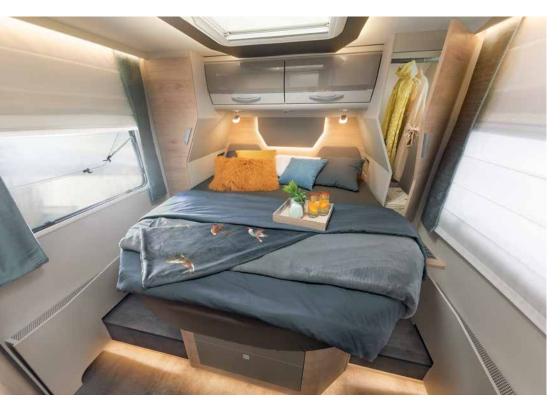

The spacious kitchen cabinets offer enough space for pots and pans • T 7052 DBL | Rosario Cherry | Metropolitan

Comfortable and practical: the queen bed is accessible from three sides • T 7052 DBL

Versatile sleeping arrangements: the comfortable single beds can also be easily combined to form a double bed  $\ast$  T 7052 EB

Queen beds offer easy access from three sides • T/I 7057 DBM | (height-adjustment option for all Queens bed layouts (DBM/DBL))