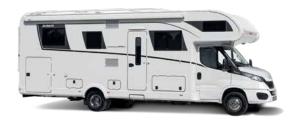

# GLOBETROTTE XXLA

If you want to super-size your travel experience, look no further than the Globetrotter XXLA. We have also winterised it to perfection - with a modern, heated and frost-proof double floor and highly efficient XPS insulation. And even the high-quality interior, which ensures absolute privacy, can be described as luxurious.

#### Pure luxury

The Globetrotter XXLA epitomises the special appeal of the premium class with its confident appearance, exceptional size and unique shape.

The interior was also created to meet the highest demands: absolute winterisation thanks to the double floor construction and high-quality XPS insulation, as well as a luxurious standard specification.