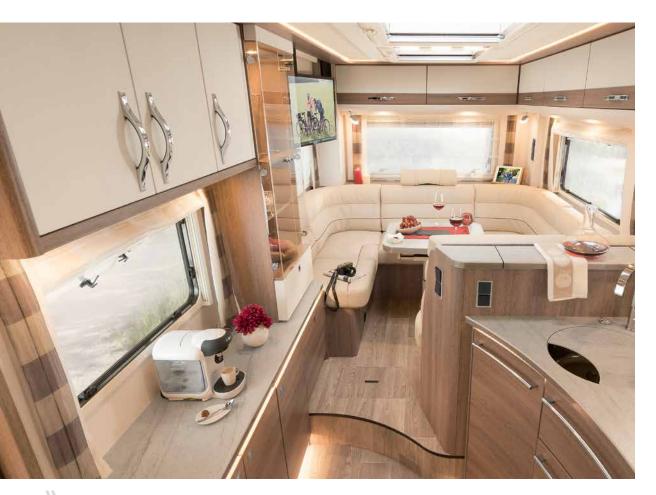

Fresh, modern and with everything on board that you need for carefree travel. A large 142-litre fridge is also fitted as standard

Simply beautiful: handleless locker doors with decorative strips, an abundance of light wood and white shelves • T 7052 DBL | Rosario Cherry | Metropolitan

Modern and comfortable: the anniversary upholstery in modern shades of grey, the LED spots in the seating lounge and bedroom with touch function provide a pleasant (lighting) atmosphere • T 7052 DBL | Rosario Cherry | Metropolitan

What's cooking? You'll find all the essentials in the small, elegant kitchen • T 7052 EB | Rosario Cherry | Metropolitan

"Just start cooking" is the motto here. The 2-burner gas hob features a practical hinged cover and electric ignition

The spacious kitchen cabinets offer enough space for pots and pans • T 7052 DBL | Rosario Cherry | Metropolitan

Comfortable and practical: the queen bed is accessible from three sides • T 7052 DBL

Versatile sleeping arrangements: the comfortable single beds can also be easily combined to form a double bed  $\ast$  T 7052 EB