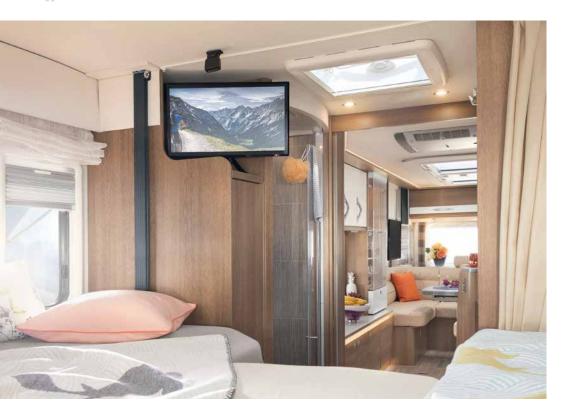

The inviting lounge and the lateral bench can be easily converted to a large U-shaped lounge (option). Ideal for putting up your feet or for enjoying convivial evenings. For entertainment-lovers, a 32" TV can be pulled downwards (option) • A 9050-2 | Almeria Ash Gloss | Meran