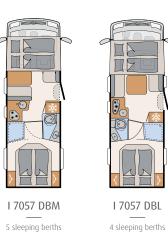

Torcello

Gresso

La Rocca

Virginia Oak

White (standard)

Titansilver-Metallic

T 6557 DBM 3 sleeping berths

12

0

3 sleeping berths

4 sleeping berths

T 6757 DBM

4 sleeping berths

T 6757 DBL 5 sleeping berths

T 7057 DBM 5 sleeping berths

5 sleeping berths

 $\odot$ 

 $\bigcirc$ 

T 7057 EB

5 sleeping berths

I 7057 EB

5 sleeping berths

T 7057 EBL 5 sleeping berths

We enjoy sporty driving – my son regularly rides in motorcross races. With the Trend Coachbuilt, the driving fun starts on the way to the race. And it offers the whole family enough space to stretch out after a hectic race day.