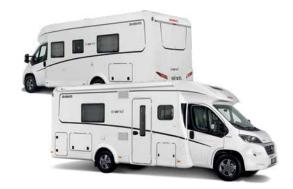

# TREND

The perfect family companion! The Trend offers plenty of room for the whole family – and even more when travelling as a couple. All the essentials are already on board and you only need a class B driver's licence.

#### Trend Low Profile

The Trend Low Profile scores with excellent road-handling properties. This sporting impression is accentuated by the dynamic lines of the cab hood with large, opening window and the modern design. However, the Trend really steals the show when it comes to functionality. The standard feature is the Dethleffs drop chassis extension which allows extra large rear garages up to 115 cm in height! The garages have access doors on the left and right. The exceptionally wide 70 cm habitation door means an enormous gain in comfort.

#### Trend A Class

Experience a magnificent holiday feeling at a great price – with the Trend A Class. It is equipped with everything that the successful Dethleffs range stands for – and of course with true "A Class" DNA: experience amazing comfort thanks to the large panoramic windscreen, generous space in the cab and also the standard pull-down bed, which offers outstanding comfort at 195 x 150 cm. It has never been so easy to join the premium class!