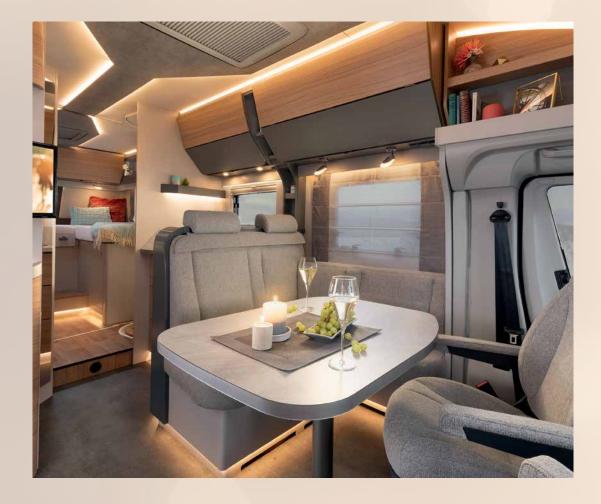

### Get in the mood. And out of the daily routine.

The interplay of the "Light Moments" lighting system creates a completely new spatial quality and a positive, cosy atmosphere. For more information about lighting, see page 128

Generous and functional storage space can be found everywhere inside the Pulse • T 7051 EB | Beat

Cosy lounge of the DBL and EBL variants. The IsoProtect comfort floor creates a single-level living area without steps • I 7051 DBL | Dance