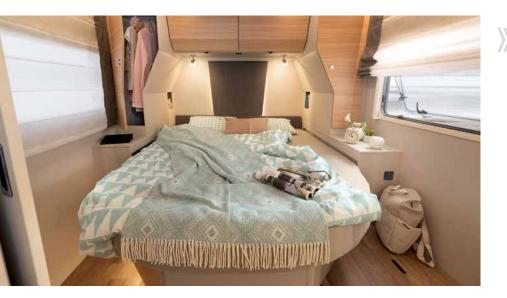

Queen beds offer easy access from three sides • T/I 7057 DBM | (height-adjustment option for all Queens bed layouts (DBM/DBL))