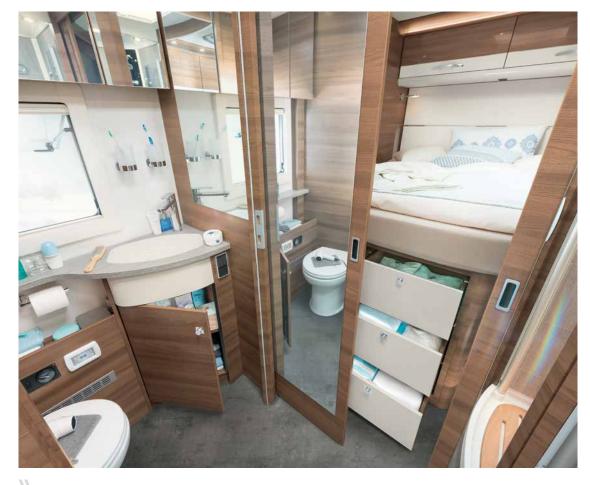

Space aplenty: the washroom and shower cubicle can be combined to form a large bathroom • T 7052 DBL

Bright and modern toilet room with practical side-sliding mirror and many storage and stowage possibilities • T 7052 EB