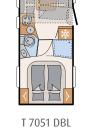

3 sleeping berths

T 7051 DBM 4 sleeping berths

5 sleeping berths

4 sleeping berths

T 7051 EB

4 sleeping berths

The indicated sleeping berths are maximum values and partly available with optional fittings.

LOW PROFILE