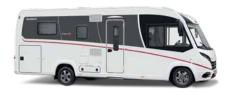

## Double-floor technology for enjoyable winter camping

Winter camping is becoming increasingly popular. In order to be able to really enjoy the mobile experience even in the icy cold, there are a few things to consider, which we have summarised via the following link. An important prerequisite here is the right vehicle technology. Dethleffs has many years of expertise in this area and delivers innovative solutions such as the Dethleffs winter comfort packages, which allow even traditional motorhomes to be made winterproof. By contrast, the real winter specialists in the Dethleffs model range have their own category: the double-floor vehicles. They feature a kind of "heated cellar", in which the entire water installation and important on-board equipment is housed with frost protection. As a positive side effect, the living room floor is kept at a pleasant temperature, which ensures a homely feeling, even when things get frosty outside. Furthermore, the double floor also offers additional, highly usable storage space for bulky luggage and sports equipment such as skis. On the following pages you can get acquainted with our "winter specialists" with double-floor technology: **Alpa, Esprit, Globetrotter XL I Edition 90 and Globetrotter XXL A.** 

> Enjoy winter camping to the full! Tips and tricks for winter camping fun can be found here: www.dethleffs.co.uk/ winter-specialist

The Esprit leaves nothing to be desired in terms of comfort and class. For me, there is no more pleasant way to travel on four wheels - without missing out on that certain extra something.

*Robert Bielesch · Corporate communications specialist* and winter fan

Made by

BUBIF FLOOR TECHN

Dethle

INTERPROOF

0/0

G