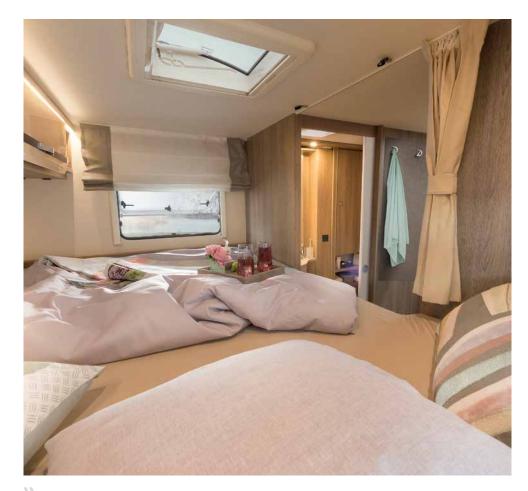

The spacious kitchen cabinets offer enough space for pots and pans • T 7052 DBL | Rosario Cherry | Metropolitan

Comfortable and practical: the queen bed is accessible from three sides • T 7052 DBL

Versatile sleeping arrangements: the comfortable single beds can also be easily combined to form a double bed  $\ast$  T 7052 EB

Space aplenty: the washroom and shower cubicle can be combined to form a large bathroom • T 7052 DBL

Bright and modern toilet room with practical side-sliding mirror and many storage and stowage possibilities • T 7052 EB