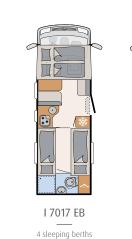

Torcello

Gresso

La Rocca

Virginia Oak

White (standard)

Titansilver-Metallic

T 6557 DBM 3 sleeping berths

12

0

3 sleeping berths

4 sleeping berths

T 6757 DBM

4 sleeping berths

T 6757 DBL 5 sleeping berths

T 7057 DBM 5 sleeping berths

5 sleeping berths

 $\odot$ 

 $\bigcirc$ 

T 7057 EB

5 sleeping berths

I 7057 EB

5 sleeping berths

T 7057 EBL 5 sleeping berths

We enjoy sporty driving – my son regularly rides in motorcross races. With the Trend Coachbuilt, the driving fun starts on the way to the race. And it offers the whole family enough space to stretch out after a hectic race day.