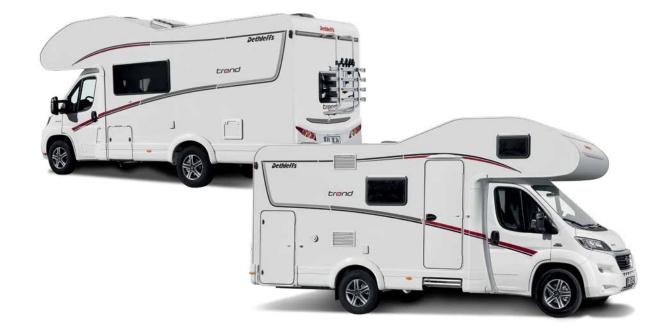

#### Trend Low Profile

The Trend Low Profile scores with excellent road-handling properties. This sporting impression is accentuated by the dynamic lines of the cab hood with large, opening window and the modern design. However, the Trend really steals the show when it comes to functionality. The standard feature is the Dethleffs drop chassis extension which allows extra large rear garages up to 115 cm in height! The garages have access doors on the left and right. The exceptionally wide 70 cm habitation door means an enormous gain in comfort.

#### Trend A Class

Experience a magnificent holiday feeling at a great price – with the Trend A Class. It is equipped with everything that the successful Dethleffs range stands for – and of course with true "A Class" DNA: experience amazing comfort thanks to the large panoramic windscreen, generous space in the cab and also the standard pull-down bed, which offers outstanding comfort at 195 x 150 cm. It has never been so easy to join the premium class!