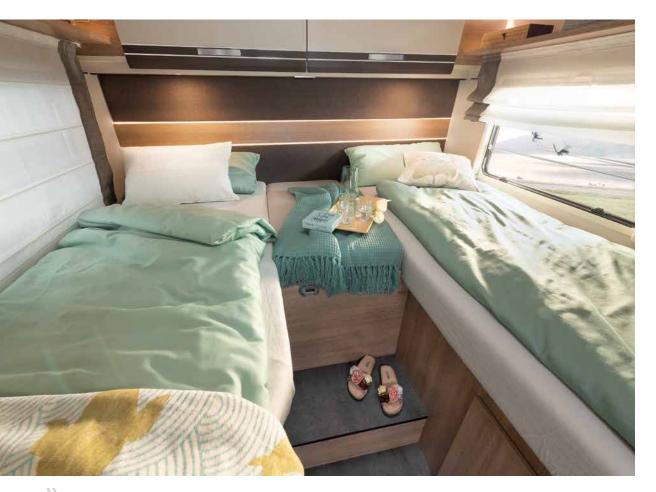

The single beds, which are over two metres long, are connected via the head board and can be optionally converted into a large sleeping area  $\cdot$  T/I 7051 EB

• T/I 7051 DBM & DBL