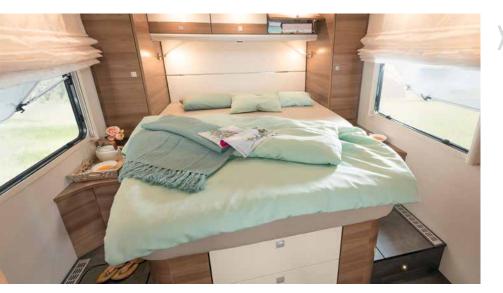

The spacious kitchen cabinets offer enough space for pots and pans • T 7052 DBL | Rosario Cherry | Metropolitan

Comfortable and practical: the queen bed is accessible from three sides • T 7052 DBL

Versatile sleeping arrangements: the comfortable single beds can also be easily combined to form a double bed  $\ast$  T 7052 EB