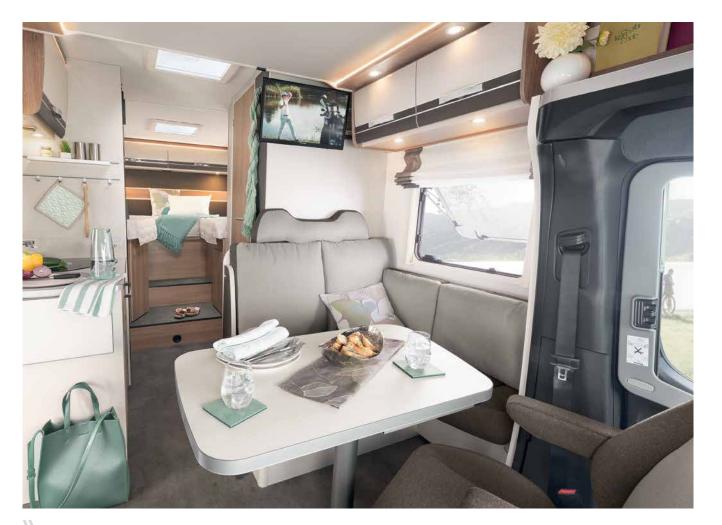

# Relaxation is the Trend

The Trend for families: enjoy relaxed camping holidays thanks to practical and functional family layouts

Your new favourite hang-out – the comfortable side bench seat • | 7057 EB | Torcello

A lighter mood is guaranteed all round thanks to the harmonious "Light Moments" lighting system • I 7057 EB | Virginia Oak | Torcello

Enjoy each day in total comfort in the generous L-shaped seating lounge