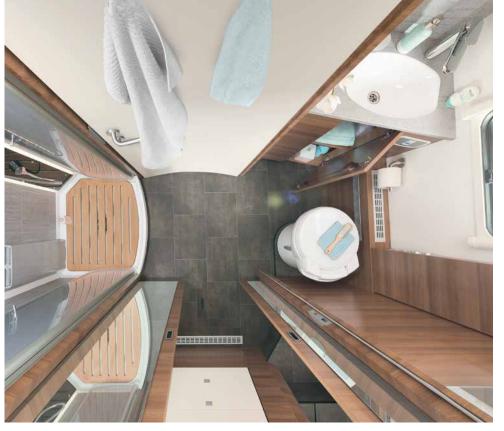

Space aplenty: the washroom and shower cubicle can be combined to form a large bathroom • T 7052 DBL

Bright and modern toilet room with practical side-sliding mirror and many storage and stowage possibilities • T 7052 EB

#### Wellness Oasis

Spacious, highly functional bathroom in a fresh and modern design • I 7057 EB | Virginia Oak

Bright and modern toilet room with practical side-sliding mirror and many storage and stowage possibilities • | 7057 EB