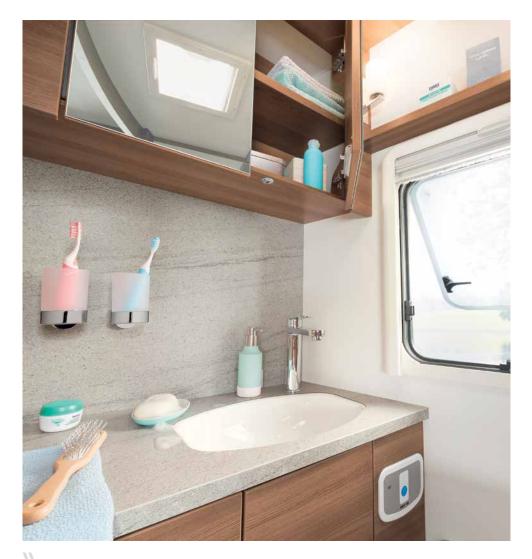

Space aplenty: the washroom and shower cubicle can be combined to form a large bathroom • T 7052 DBL

Bright and modern toilet room with practical side-sliding mirror and many storage and stowage possibilities • T 7052 EB