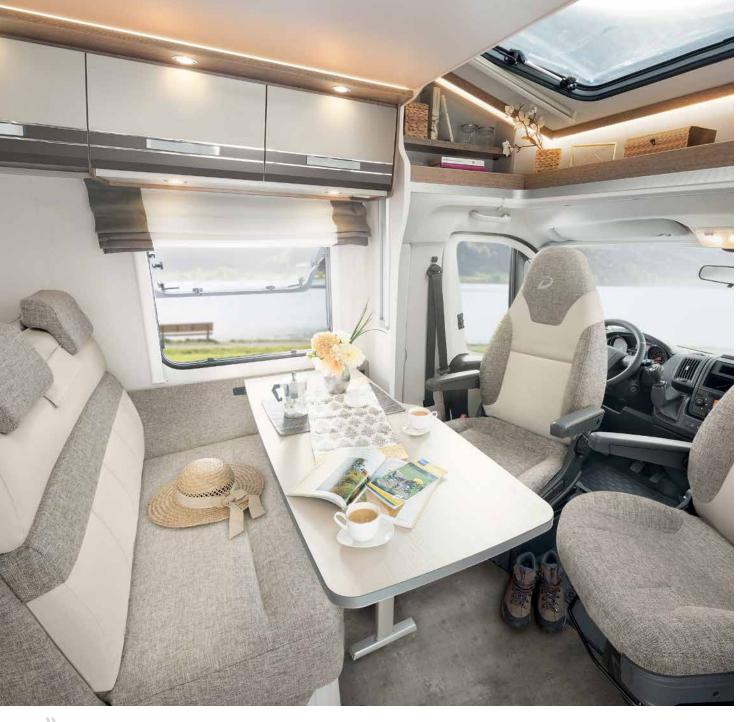

# Relaxation is the Trend

The Trend for families: enjoy relaxed camping holidays thanks to practical and functional family layouts

Your new favourite hang-out – the comfortable side bench seat • | 7057 EB | Torcello

A lighter mood is guaranteed all round thanks to the harmonious "Light Moments" lighting system • I 7057 EB | Virginia Oak | Torcello

Enjoy each day in total comfort in the generous L-shaped seating lounge