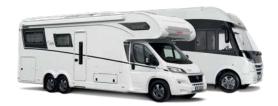

mfort

You can also relax and unwind in the spacious sleeping area • | 7820-2





The overcab bed can be easily reached via the fold-away step. Just like the full-size pull-down bed, which is shaped like a single bed, in the A Class • A 7820-2 | Virginia Oak | Amaro

BATHROOM

#### Start your day refreshed



Your private spa with plenty of daylight and extreme comfort • A 7820-2 & A 9820-2

### Variety of choice



Experience the Alpa in motion here. Scan the code, sit back and enjoy!



Experience the layouts in 360° here! Scan the code or visit: www.dethleffs.co.uk/alpa-360



Additional information can be found at: www.dethleffs.co.uk/alpa or in the separate technical information







Amaro

Goa

Skylight (real leather, option)



Virginia Oak



Master Gloss Alaska White (option)







White (Standard) | also available as A 6820-2

Titansilver Metallic

A: Titansilver Metallic | Grand Alpa Plus A 9820-2 (Iveco)



# A CLASS GLOBBETROTTE XLD EDITION 90



For me, the Globetrotter XLI is characterised by its particularly high-quality workmanship and a touch of luxury. In addition, it embodies the sum of our expertise in vehicle design, as well as many stylish details that meet the highest standards. I am always impressed and proud when a XLI rolls off our production line.

Michael Kresser • Production Line Manager, Line 3

by Dethi

FRPROOF

ale

BUBLE FLOOR TECH



#### Globetrotter XLi Edition 90 **PLUS FACTORS**

- Premium low platform broad gauge chassis
- + Ergonomic SKA air-swing seats
- +Large seating lounge with panoramic side window
- Extra-wide habitation d