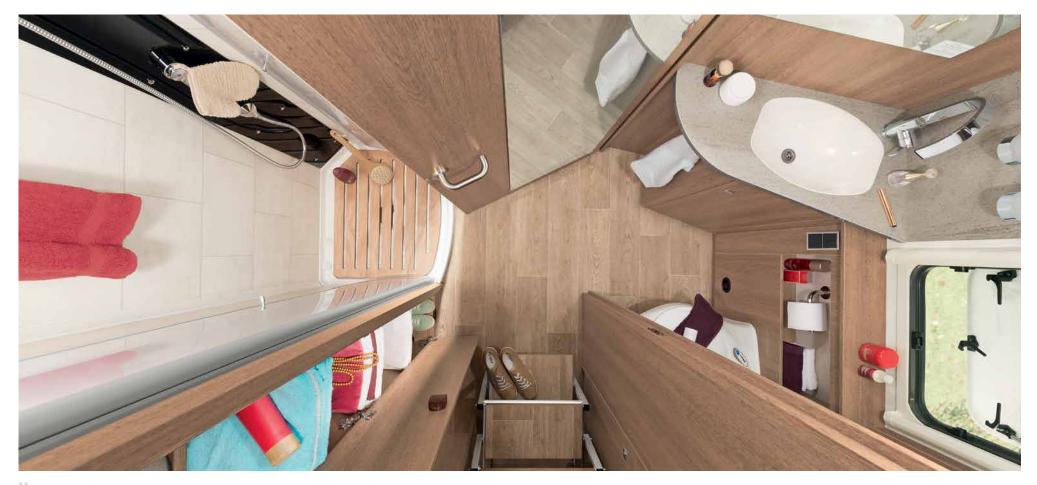

Space aplenty: the washroom and shower cubicle can be combined to form a large bathroom • T 7052 DBL

Bright and modern toilet room with practical side-sliding mirror and many storage and stowage possibilities • T 7052 EB