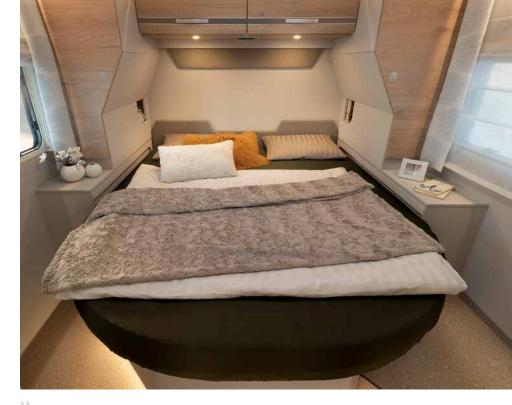

### Slow your Pulse

The height-adjustable queen bed is comfortably accessible from three sides and is with 160 cm wide. Tall wardrobes are located on both sides and small storage compartments for e.g. glasses or handkerchiefs. In addition, the compartments are equipped with a 230 V or USB charging port for mobile phones • T/I 7051 DBM & DBL