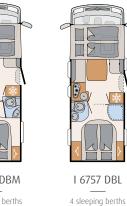

Torcello

Gresso

La Rocca

Virginia Oak

White (standard)

Titansilver-Metallic

T 6557 DBM 3 sleeping berths

12

0

3 sleeping berths

4 sleeping berths

T 6757 DBM

4 sleeping berths

T 6757 DBL 5 sleeping berths

T 7057 DBM 5 sleeping berths

5 sleeping berths

 $\odot$ 

 $\bigcirc$ 

T 7057 EB

5 sleeping berths

I 7057 EB

5 sleeping berths

T 7057 EBL 5 sleeping berths

We enjoy sporty driving – my son regularly rides in motorcross races. With the Trend Coachbuilt, the driving fun starts on the way to the race. And it offers the whole family enough space to stretch out after a hectic race day.