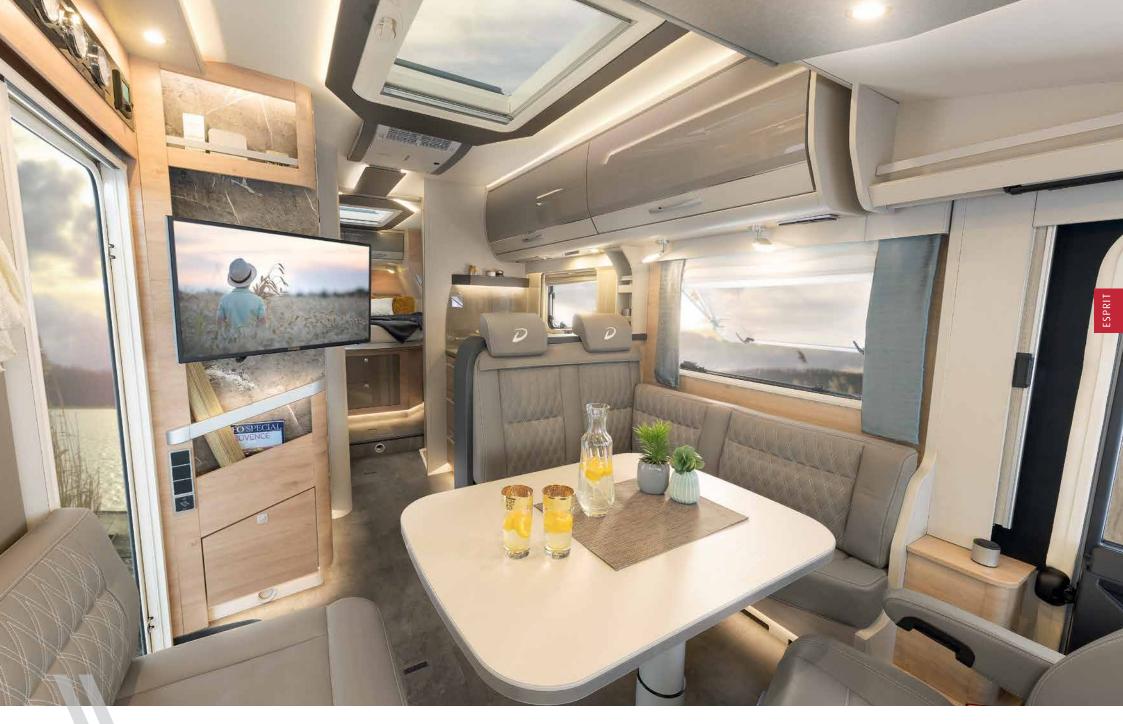

#### ESPRIT – THE ALL-SEASON MOTORHOME

The Esprit combines impressive, modern design with premium-class comfort.

PAGE 74

#### Mobile Luxury Oasis

Large shower cubicle in a modern design and indirect lighting create an optimum feel-good ambience

High-quality materials and workmanship also give the bathroom a touch of luxury

# Variety of choice

Experience the Esprit in motion here. Scan the code, sit back and enjoy!

Experience the layouts in 360° here! Scan the code or visit: www.dethleffs.co.uk/esprit-360

Additional information can be found at: www.dethleffs.co.uk/esprit or in the separate technical information