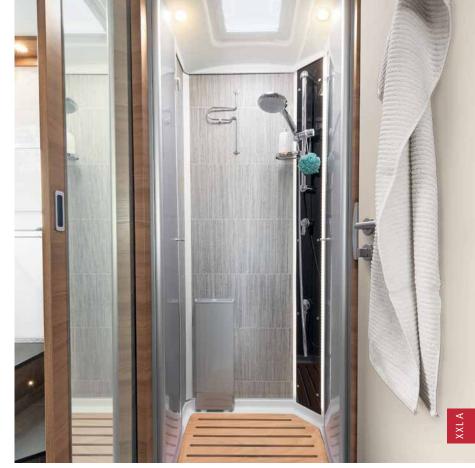

Space aplenty: the washroom and shower cubicle can be combined to form a large bathroom • T 7052 DBL

Bright and modern toilet room with practical side-sliding mirror and many storage and stowage possibilities • T 7052 EB