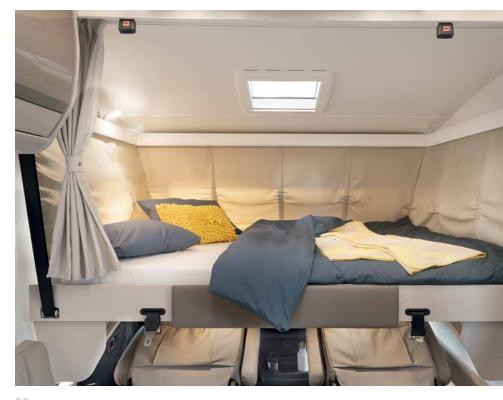

#### Sweet dreams!

Sweet dreams are made of this: Dethleffs equips all fixed beds in their motorhomes with 15 cm-thick, 7-zone mattresses made of climate-regulating material. All single beds are at least 195 cm long and can be converted into a large sleeping area • T/1 7057 EBL

Low profile model with optional electric pulldown bed. Depending on the model, this makes one or two additional berths available at the press of a button (pull-down beds are fitted as standard in Low Profile models).