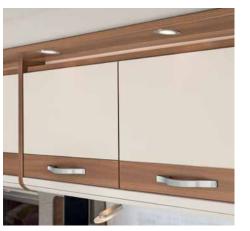

Fresh, modern and with everything on board that you need for carefree travel. A large 142-litre fridge is also fitted as standard

Simply beautiful: handleless locker doors with decorative strips, an abundance of light wood and white shelves • T 7052 DBL | Rosario Cherry | Metropolitan

The spacious kitchen cabinets offer enough space for pots and pans • T 7052 DBL | Rosario Cherry | Metropolitan

Comfortable and practical: the queen bed is accessible from three sides • T 7052 DBL

Versatile sleeping arrangements: the comfortable single beds can also be easily combined to form a double bed  $\ast$  T 7052 EB