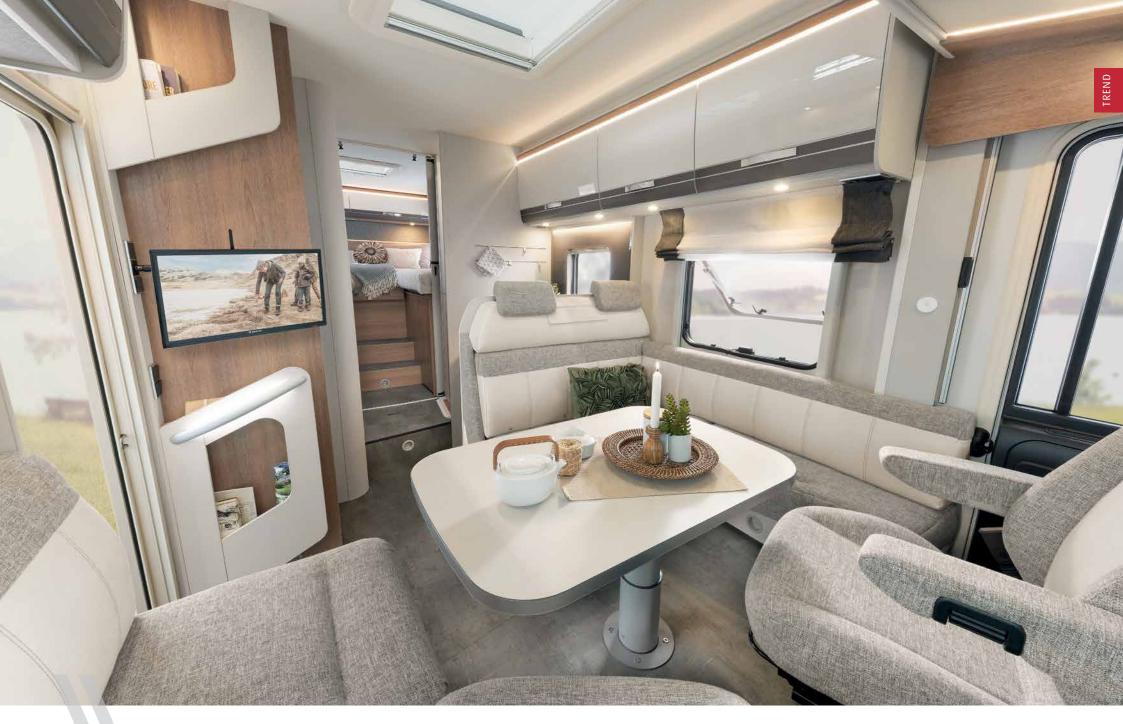

# TREND

The perfect family companion! The Trend offers plenty of room for the whole family – and even more when travelling as a couple. All the essentials are already on board and you only need a class B driver's licence.

# Relaxation is the Trend

The Trend for families: enjoy relaxed camping holidays thanks to practical and functional family layouts

Your new favourite hang-out – the comfortable side bench seat • | 7057 EB | Torcello

A lighter mood is guaranteed all round thanks to the harmonious "Light Moments" lighting system • I 7057 EB | Virginia Oak | Torcello

Enjoy each day in total comfort in the generous L-shaped seating lounge