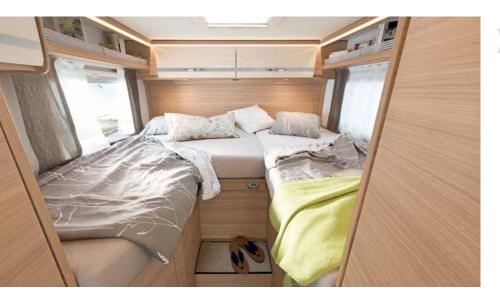

The spacious kitchen cabinets offer enough space for pots and pans • T 7052 DBL | Rosario Cherry | Metropolitan

Comfortable and practical: the queen bed is accessible from three sides • T 7052 DBL

Versatile sleeping arrangements: the comfortable single beds can also be easily combined to form a double bed  $\ast$  T 7052 EB