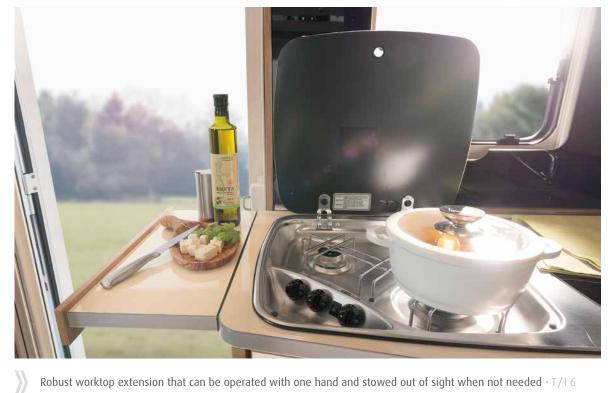

#### **PLUS FACTORS**

- + Plenty of space in the interior despite a width of only 2.2 m
- + Large L-shaped seating lounge with modern upholstery
- + Robust work surface extension in kitchen area (not in T/17)
- + Exclusive GT-Package (optional)
- + Compact and agile
- + Modern exterior design