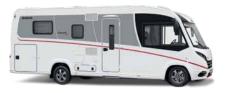

## Double-floor technology for enjoyable winter camping

Winter camping is becoming increasingly popular. In order to be able to really enjoy the mobile experience even in the icy cold, there are a few things to consider, which we have summarised via the following link. An important prerequisite here is the right vehicle technology. Dethleffs has many years of expertise in this area and delivers innovative solutions such as the Dethleffs winter comfort packages, which allow even traditional motorhomes to be made winterproof. By contrast, the real winter specialists in the Dethleffs model range have their own category: the double-floor vehicles. They feature a kind of "heated cellar", in which the entire water installation and important on-board equipment is housed with frost protection. As a positive side effect, the living room floor is kept at a pleasant temperature, which ensures a homely feeling, even when things get frosty outside. Furthermore, the double floor also offers additional, highly usable storage space for bulky luggage and sports equipment such as skis. On the following pages you can get acquainted with our "winter specialists" with double-floor technology: **Alpa, Esprit, Globetrotter XL I Edition 90 and Globetrotter XXL A.** 

> Enjoy winter camping to the full! Tips and tricks for winter camping fun can be found here: www.dethleffs.co.uk/ winter-specialist

The Esprit leaves nothing to be desired in terms of comfort and class. For me, there is no more pleasant way to travel on four wheels - without missing out on that certain extra something.

*Robert Bielesch · Corporate communications specialist* and winter fan

Made by

BUBIF FLOOR TECHN

Dethle

INTERPROOF

0/0

G