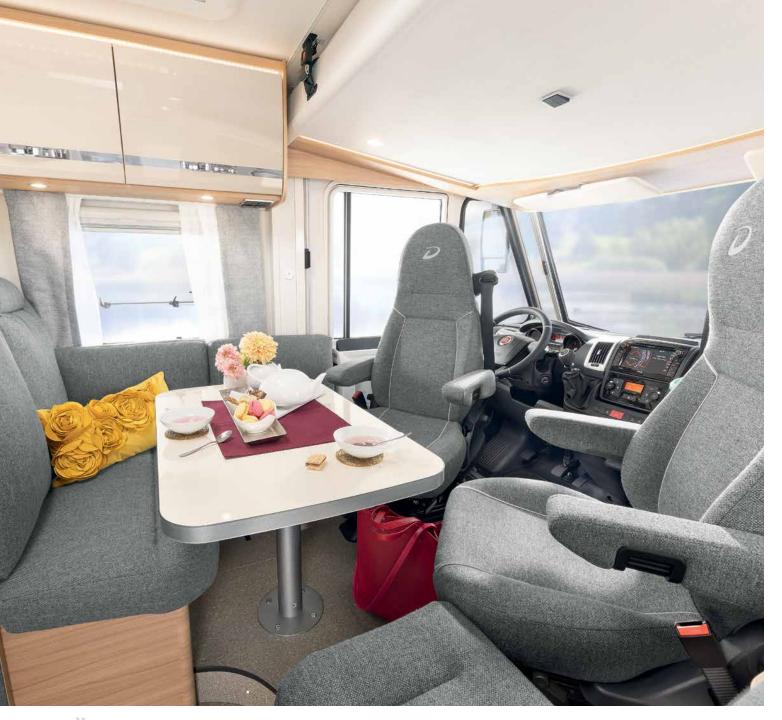

# Relaxation is the Trend

The Trend for families: enjoy relaxed camping holidays thanks to practical and functional family layouts

Your new favourite hang-out – the comfortable side bench seat • | 7057 EB | Torcello

A lighter mood is guaranteed all round thanks to the harmonious "Light Moments" lighting system • I 7057 EB | Virginia Oak | Torcello

Enjoy each day in total comfort in the generous L-shaped seating lounge