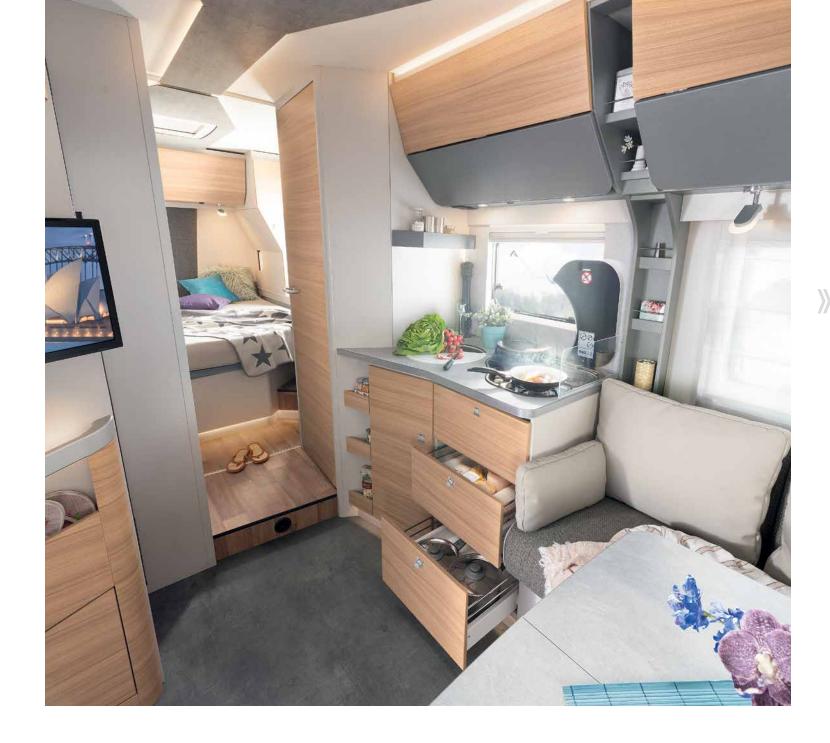

## Cooking fun on wheels

Fully equipped kitchen with lots of storage space and plenty of room to conjure up tasty meals • T 7057 EBL | La Rocca

Very practical: Multiflex rail system with several different integrated hooks • T 7057 EBL

#### Sweet dreams!

Sweet dreams are made of this: Dethleffs equips all fixed beds in their motorhomes with 15 cm-thick, 7-zone mattresses made of climate-regulating material. All single beds are at least 195 cm long and can be converted into a large sleeping area • T/1 7057 EBL