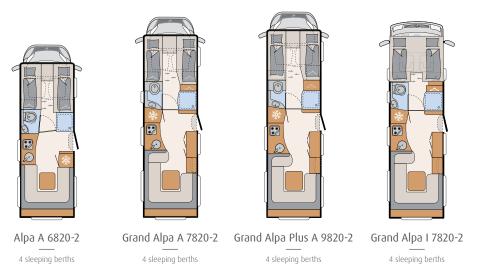

# A CLASS AND COACHBUILT

- Second St.

I'm thrilled with the Alpa because it offers a fantastic feeling of spaciousness and incredible freedom of movement with a comparatively manageable overall length. Once you get used to the single beds in the Coachbuilt model, the Alpa becomes a vehicle that can even rival large liners in terms of living comfort. And the large U-shaped seating lounge in the rear is simply sensational.

#### **PLUS FACTORS**

- + Huge panoramic U-shaped seating lounge with lots of space to enjoy meals and relax
- Great single beds comfort with easy access +
- + The large and spacious double floor can also be loaded from the rear (garage door with one-hand operation)
- + Winterproof: heated double floor with frost-protected water system
- + Warm water heating is standard
- + Large bathroom and dressing area

# The most comfortable apartment on wheels

Relax, enjoy and feel good. Everything on board for a successful holiday

Even the shortest Alpa shines with a huge U-shape seating lounge and plenty of elbow room • A 6820-2 | Virginia Oak | WelshWhite | Goa

Amaro

Goa

Skylight (real leather, option)

Virginia Oak

Master Gloss Alaska White (option)

White (Standard) | also available as A 6820-2

Titansilver Metallic

A: Titansilver Metallic | Grand Alpa Plus A 9820-2 (Iveco)