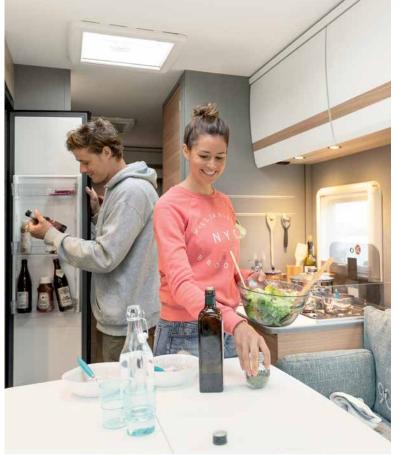

Fresh, modern and with everything on board that you need for carefree travel. A large 142-litre fridge is also fitted as standard

Simply beautiful: handleless locker doors with decorative strips, an abundance of light wood and white shelves • T 7052 DBL | Rosario Cherry | Metropolitan