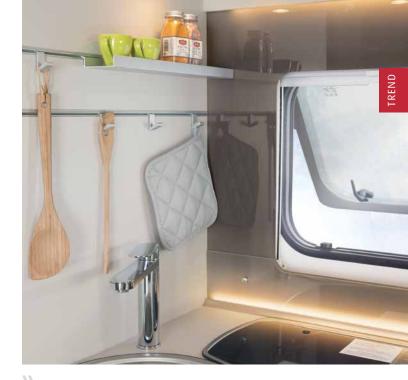

## Cooking fun on wheels

Fully equipped kitchen with lots of storage space and plenty of room to conjure up tasty meals • T 7057 EBL | La Rocca

Very practical: Multiflex rail system with several different integrated hooks • T 7057 EBL