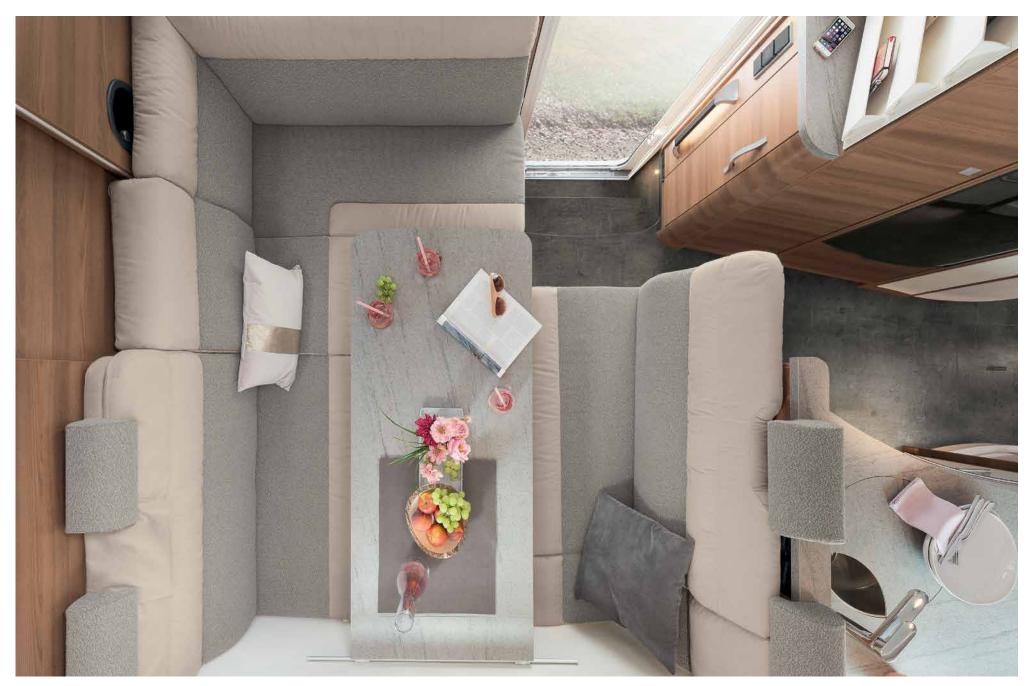

# Relaxation is the Trend

The Trend for families: enjoy relaxed camping holidays thanks to practical and functional family layouts

Your new favourite hang-out – the comfortable side bench seat • | 7057 EB | Torcello

A lighter mood is guaranteed all round thanks to the harmonious "Light Moments" lighting system • I 7057 EB | Virginia Oak | Torcello

Enjoy each day in total comfort in the generous L-shaped seating lounge