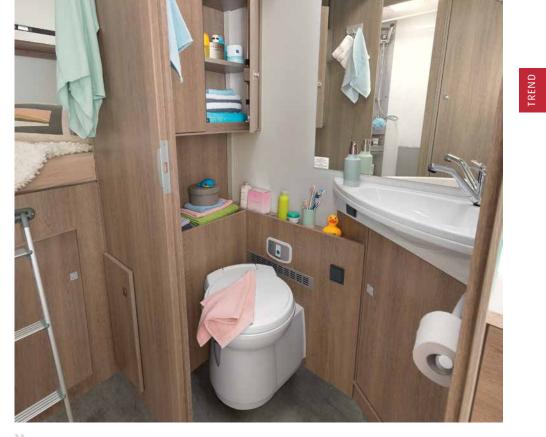

#### Wellness Oasis

Spacious, highly functional bathroom in a fresh and modern design • I 7057 EB | Virginia Oak

Bright and modern toilet room with practical side-sliding mirror and many storage and stowage possibilities • | 7057 EB