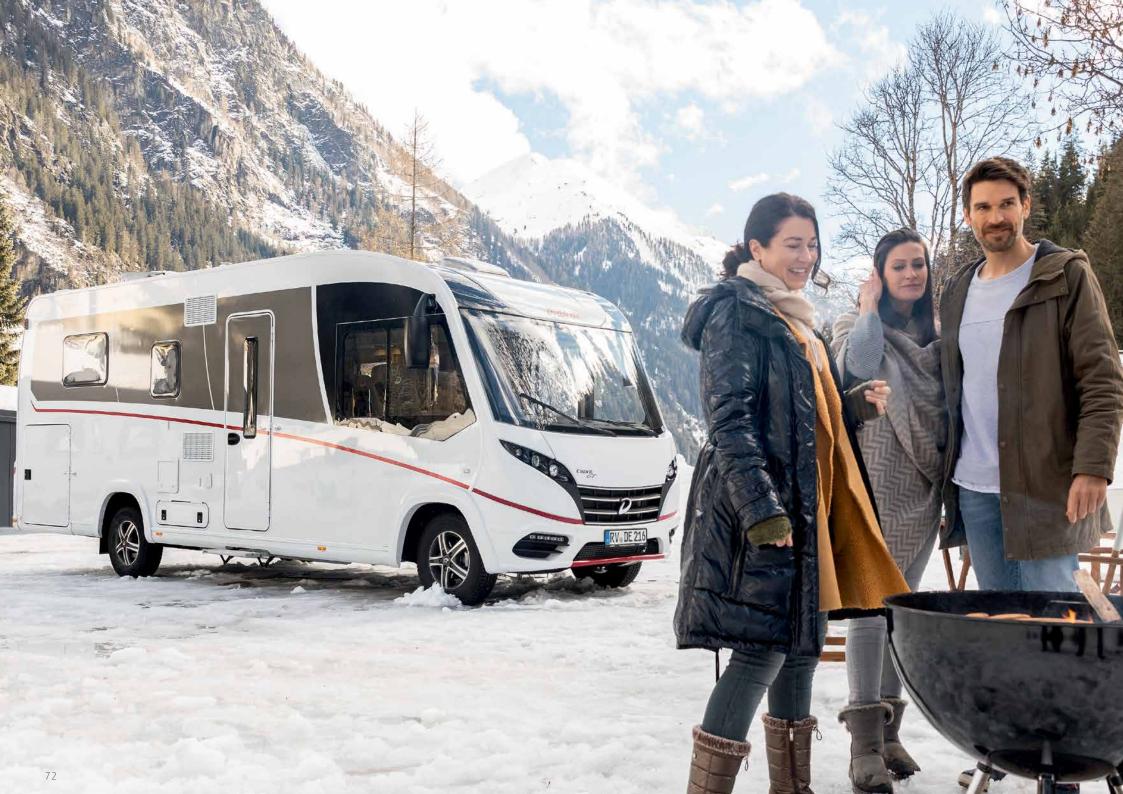

## Double-floor technology for enjoyable winter camping

Winter camping is becoming increasingly popular. In order to be able to really enjoy the mobile experience even in the icy cold, there are a few things to consider, which we have summarised via the following link. An important prerequisite here is the right vehicle technology. Dethleffs has many years of expertise in this area and delivers innovative solutions such as the Dethleffs winter comfort packages, which allow even traditional motorhomes to be made winterproof. By contrast, the real winter specialists in the Dethleffs model range have their own category: the double-floor vehicles. They feature a kind of "heated cellar", in which the entire water installation and important on-board equipment is housed with frost protection. As a positive side effect, the living room floor is kept at a pleasant temperature, which ensures a homely feeling, even when things get frosty outside. Furthermore, the double floor also offers additional, highly usable storage space for bulky luggage and sports equipment such as skis. On the following pages you can get acquainted with our "winter specialists" with double-floor technology: **Alpa, Esprit, Globetrotter XL I Edition 90 and Globetrotter XXL A.** 

> Enjoy winter camping to the full! Tips and tricks for winter camping fun can be found here: www.dethleffs.co.uk/ winter-specialist

The Esprit leaves nothing to be desired in terms of comfort and class. For me, there is no more pleasant way to travel on four wheels - without missing out on that certain extra something.