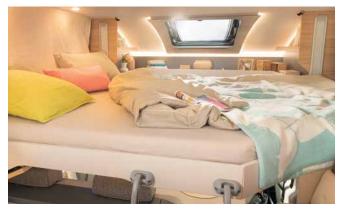

Pull-down bed: a practical, additional sleeping area! Available as an option for most Low Profile models (standard equipment for all A Class models)

Cosy and comfortable additional bed created by converting the seating lounge