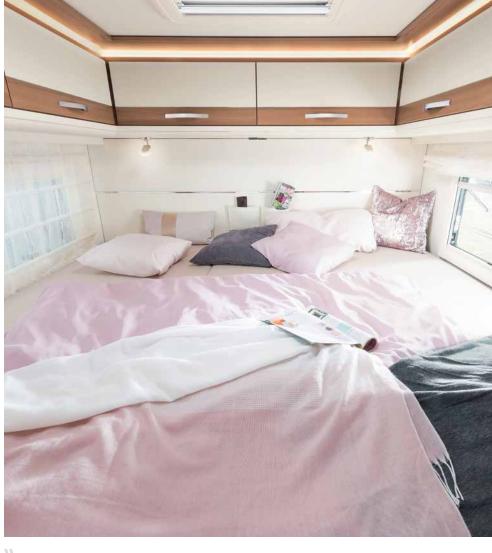

The spacious kitchen cabinets offer enough space for pots and pans • T 7052 DBL | Rosario Cherry | Metropolitan

Comfortable and practical: the queen bed is accessible from three sides • T 7052 DBL

Versatile sleeping arrangements: the comfortable single beds can also be easily combined to form a double bed  $\ast$  T 7052 EB