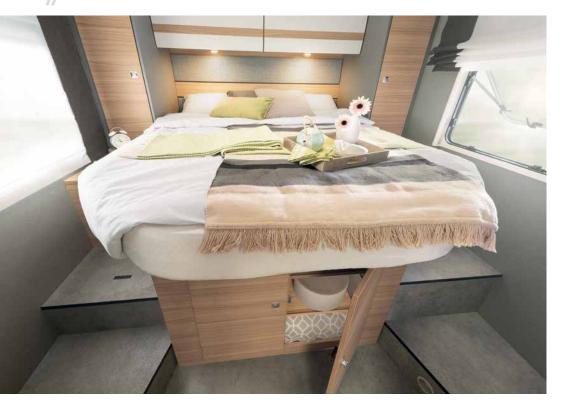

The spacious kitchen cabinets offer enough space for pots and pans • T 7052 DBL | Rosario Cherry | Metropolitan

Comfortable and practical: the queen bed is accessible from three sides • T 7052 DBL

Versatile sleeping arrangements: the comfortable single beds can also be easily combined to form a double bed  $\ast$  T 7052 EB