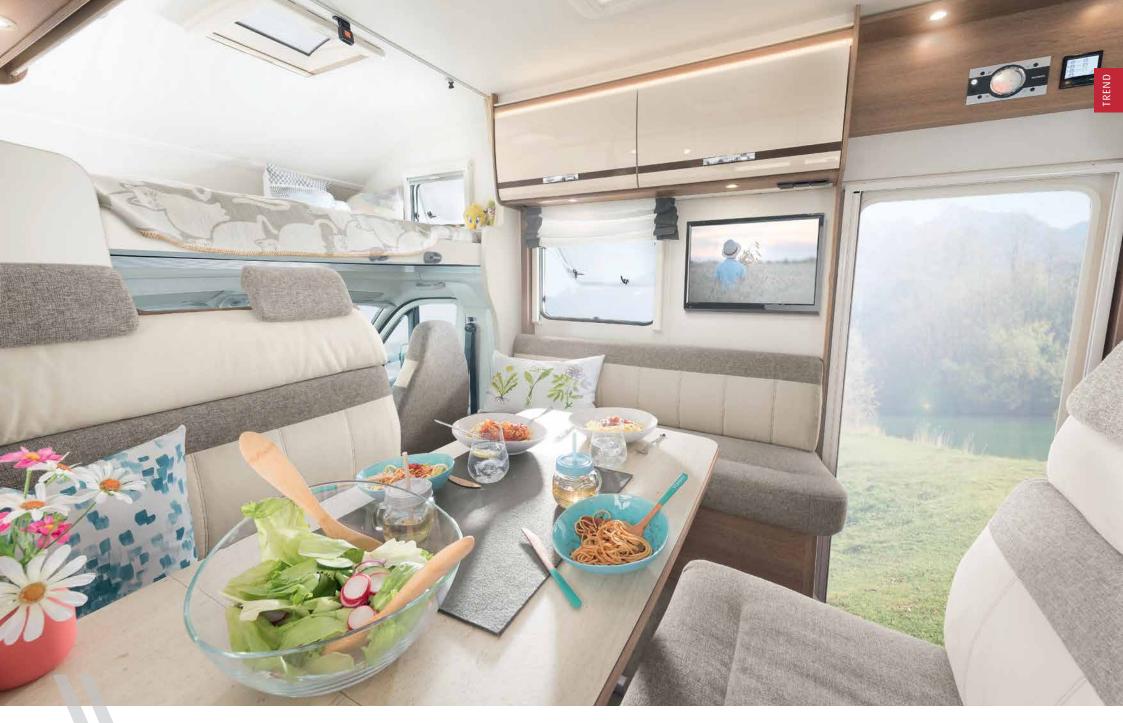

# Relaxation is the Trend

The Trend for families: enjoy relaxed camping holidays thanks to practical and functional family layouts

Your new favourite hang-out – the comfortable side bench seat • | 7057 EB | Torcello

A lighter mood is guaranteed all round thanks to the harmonious "Light Moments" lighting system • I 7057 EB | Virginia Oak | Torcello

Enjoy each day in total comfort in the generous L-shaped seating lounge