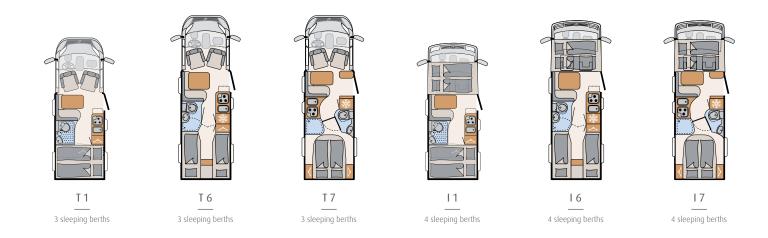

Torcello

Gresso

La Rocca

Virginia Oak

White (standard)

Titansilver-Metallic

T 6557 DBM 3 sleeping berths

12

0

3 sleeping berths

4 sleeping berths

T 6757 DBM

4 sleeping berths

T 6757 DBL 5 sleeping berths

T 7057 DBM 5 sleeping berths

5 sleeping berths

 $\odot$ 

 $\bigcirc$ 

T 7057 EB

5 sleeping berths

I 7057 EB

5 sleeping berths

T 7057 EBL 5 sleeping berths

We enjoy sporty driving – my son regularly rides in motorcross races. With the Trend Coachbuilt, the driving fun starts on the way to the race. And it offers the whole family enough space to stretch out after a hectic race day.