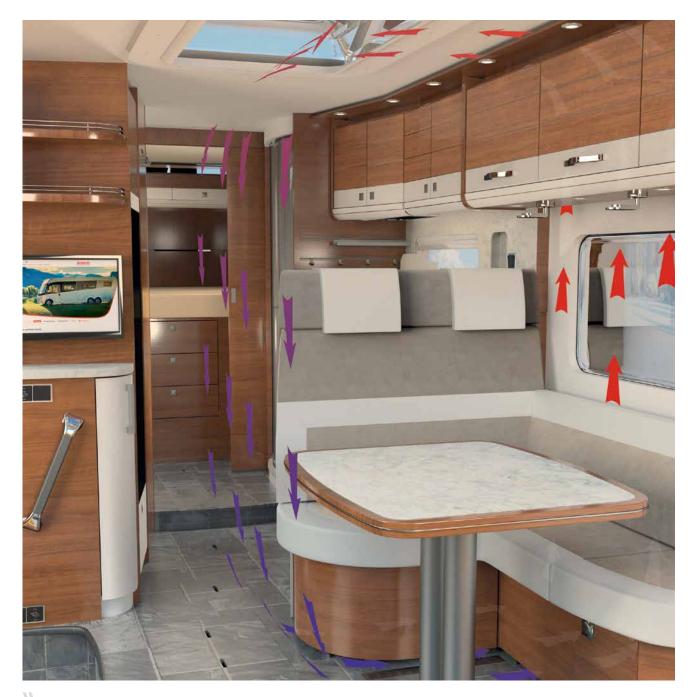

Blinds for insulation and privacy

Breathable textiles

The AirPlus system avoids any condensation behind the lockers

When the warm air quickly cools down, moisture is the result – in a motorhome it always accumulates on the exterior wall when it is very cold outside. The **AirPlus system** provides rear ventilation for the overhead lockers, which helps the air to circulate inside the caravan and prevents condensation from the outset. The result is healthy room air without mildew formation or mould spots.

Forced ventilation in the vehicle is a legal requirement to prevent an excessive CO<sub>2</sub> concentration in the living room. The Dethleffs engineers measure each model individually to determine the ideal number and distribution of ventilation points. While this approach is more complex than using a single, blanket calculation, it is worthwhile since it prevents too much fresh air from entering the vehicle, which can be especially unpleasant while driving.