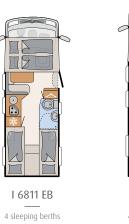

Neapolitan (real leather)

Almeria Ash White

White (standard)

4 0

4 sleeping berths