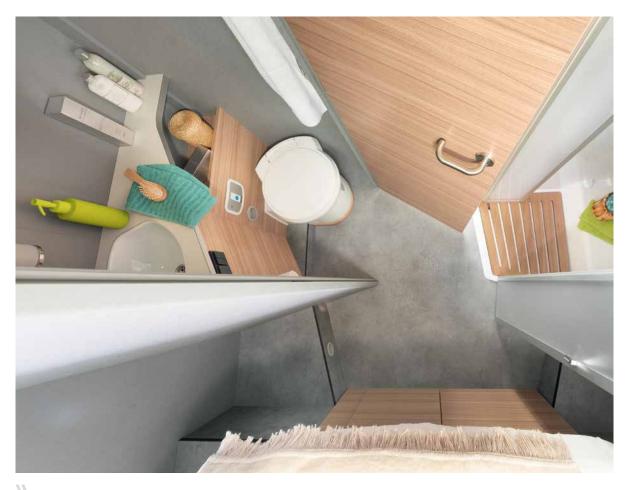

Space aplenty: the washroom and shower cubicle can be combined to form a large bathroom • T 7052 DBL

Bright and modern toilet room with practical side-sliding mirror and many storage and stowage possibilities • T 7052 EB