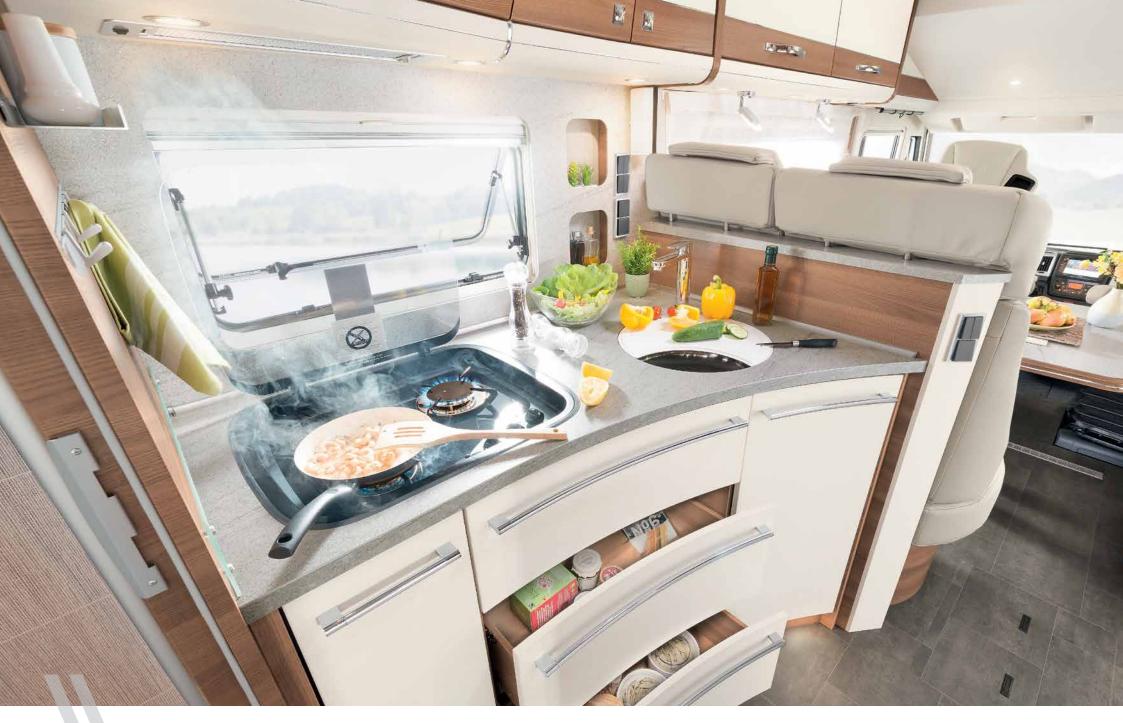

## Cooking fun on wheels

Fully equipped kitchen with lots of storage space and plenty of room to conjure up tasty meals • T 7057 EBL | La Rocca

Very practical: Multiflex rail system with several different integrated hooks • T 7057 EBL

What's cooking? You'll find all the essentials in the small, elegant kitchen • T 7052 EB | Rosario Cherry | Metropolitan

"Just start cooking" is the motto here. The 2-burner gas hob features a practical hinged cover and electric ignition