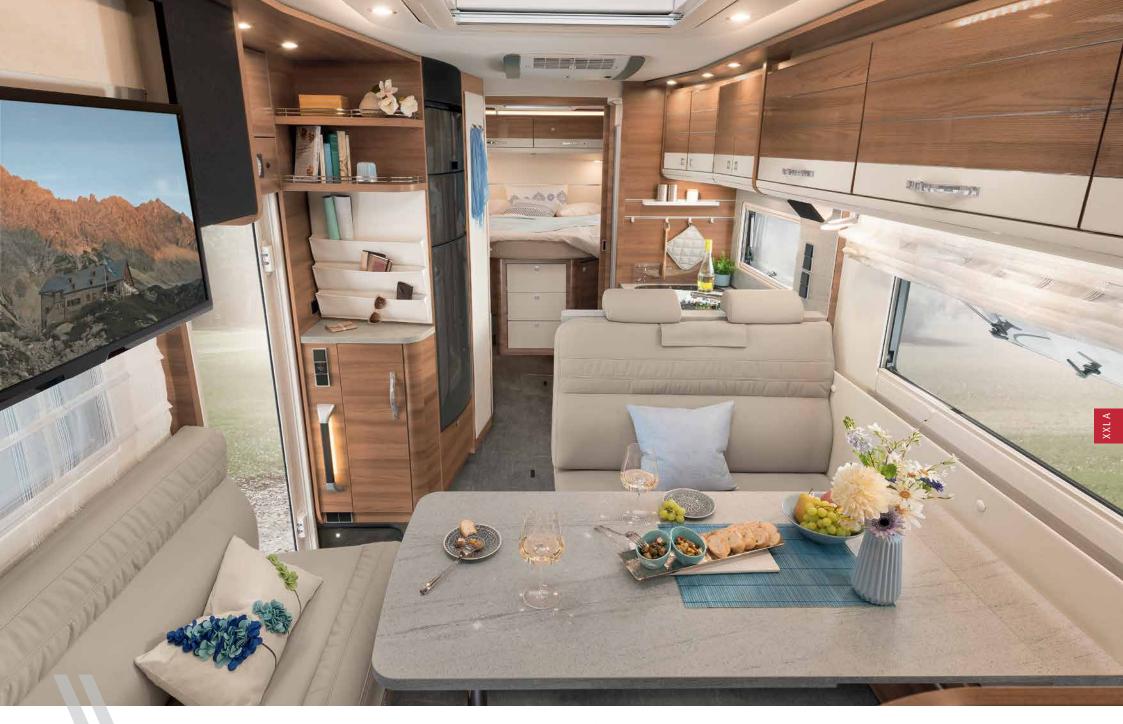

Fresh, modern and with everything on board that you need for carefree travel. A large 142-litre fridge is also fitted as standard

Simply beautiful: handleless locker doors with decorative strips, an abundance of light wood and white shelves • T 7052 DBL | Rosario Cherry | Metropolitan

Modern and comfortable: the anniversary upholstery in modern shades of grey, the LED spots in the seating lounge and bedroom with touch function provide a pleasant (lighting) atmosphere • T 7052 DBL | Rosario Cherry | Metropolitan

What's cooking? You'll find all the essentials in the small, elegant kitchen • T 7052 EB | Rosario Cherry | Metropolitan

"Just start cooking" is the motto here. The 2-burner gas hob features a practical hinged cover and electric ignition

The spacious kitchen cabinets offer enough space for pots and pans • T 7052 DBL | Rosario Cherry | Metropolitan

Comfortable and practical: the queen bed is accessible from three sides • T 7052 DBL

Versatile sleeping arrangements: the comfortable single beds can also be easily combined to form a double bed  $\ast$  T 7052 EB