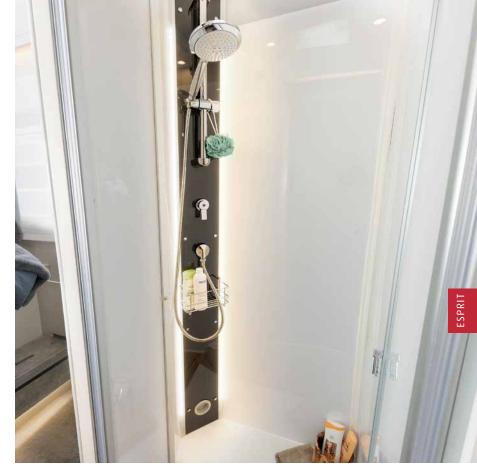

#### Mobile Luxury Oasis

Large shower cubicle in a modern design and indirect lighting create an optimum feel-good ambience

High-quality materials and workmanship also give the bathroom a touch of luxury