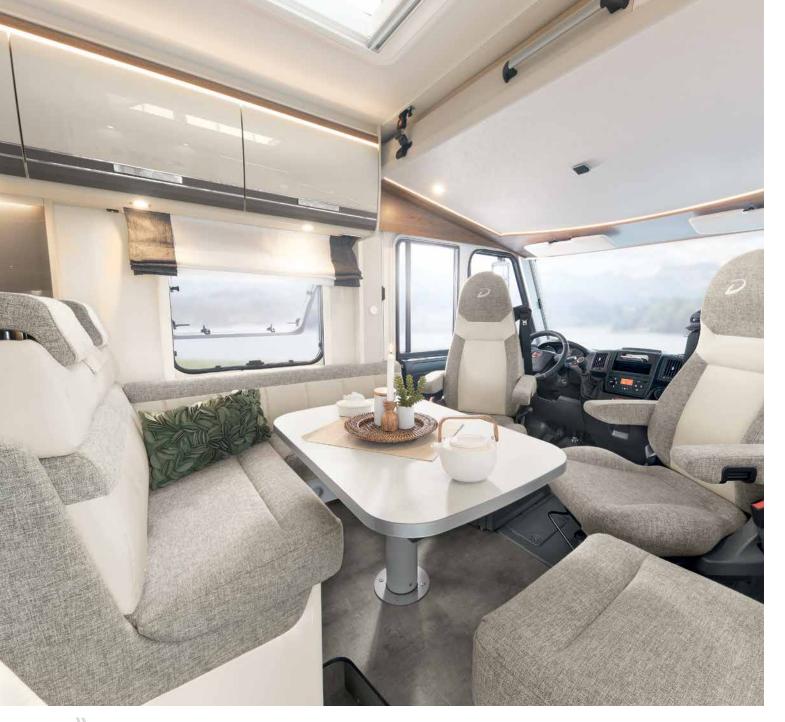

# Relaxation is the Trend

The Trend for families: enjoy relaxed camping holidays thanks to practical and functional family layouts

Your new favourite hang-out – the comfortable side bench seat • | 7057 EB | Torcello

A lighter mood is guaranteed all round thanks to the harmonious "Light Moments" lighting system • I 7057 EB | Virginia Oak | Torcello

Enjoy each day in total comfort in the generous L-shaped seating lounge