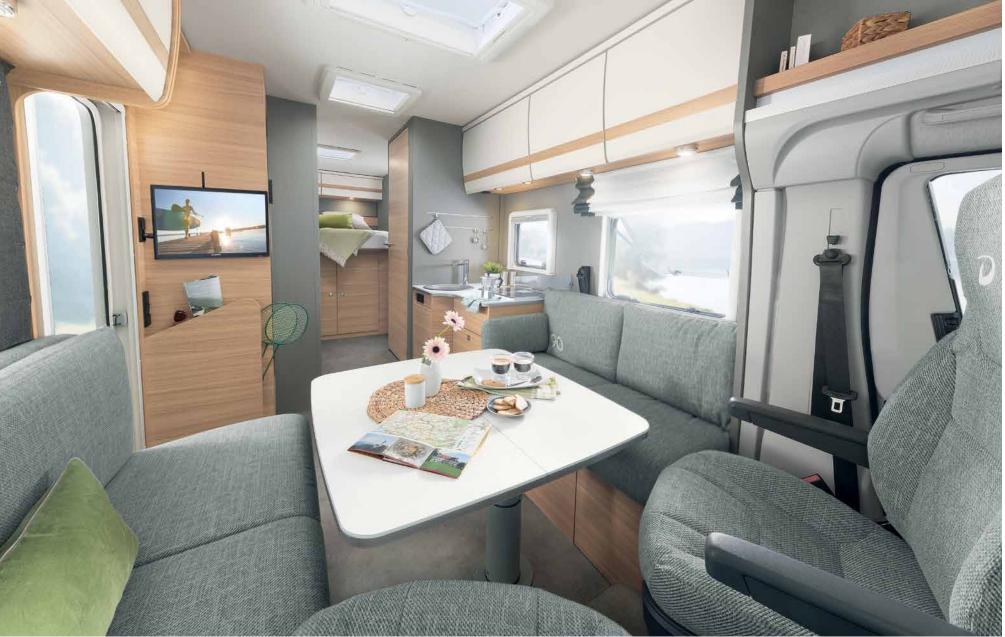

**PAGE 106** 

The perfect introduction to the Dethleffs world! The Just 90 offers everything you need for uncomplicated camping. Get in, drive off and experience pure camping.

Christian Herrmann • Marketing

#### **PLUS FACTORS**

- + Attractive "Ready to Go" standard specification at an attractive anniversary price
- + Optional pull-down bed for Low Profile models
- + LED spots in seating lounge and bed area including touch function and USB charging ports
- + Side walls, rear and roof in GRP
- + 70 cm-wide habitation door with window and central locking system
- + New T-hood with window in dynamic design
- + Fresh, modern design

Fresh, modern and with everything on board that you need for carefree travel. A large 142-litre fridge is also fitted as standard

Simply beautiful: handleless locker doors with decorative strips, an abundance of light wood and white shelves • T 7052 DBL | Rosario Cherry | Metropolitan

Modern and comfortable: the anniversary upholstery in modern shades of grey, the LED spots in the seating lounge and bedroom with touch function provide a pleasant (lighting) atmosphere • T 7052 DBL | Rosario Cherry | Metropolitan