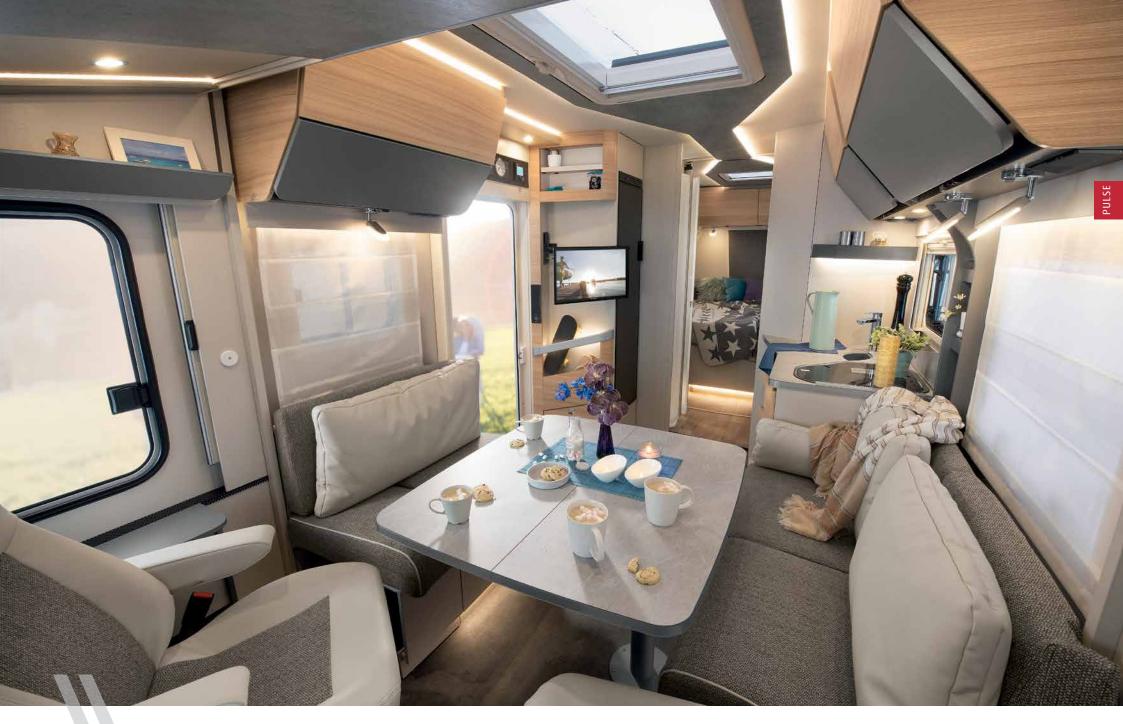

## LOW PROFILE AND A CLASS PUILSE E

The illustrations on the following pages contain some elements from the GT-Package and other optional extras, which are available at extra cost.

A truly modern motorhome in which I'm absolutely delighted to travel. The design's flowing transitions and clean lines appeal to me, and I think the fine details are fantastic. And thanks to the special lighting accents, the interior always puts us in a holiday mood – regardless of the weather.

### Get in the mood. And out of the daily routine.

The interplay of the "Light Moments" lighting system creates a completely new spatial quality and a positive, cosy atmosphere. For more information about lighting, see page 128

Generous and functional storage space can be found everywhere inside the Pulse • T 7051 EB | Beat

Cosy lounge of the DBL and EBL variants. The IsoProtect comfort floor creates a single-level living area without steps • I 7051 DBL | Dance