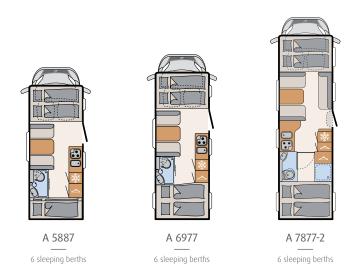

## For the big family holidays

The Trend Coachbuilt is the ideal holiday companion for all those who need to bring lots of luggage on board. Whether it is family items or sport equipment – everything can go on board. All bulky items can be stored in the large rear garages. The lower bunk bed in the A 5887 can be folded away to create a storage space from the floor to ceiling.

And best of all, every family member can go on tour – homologation for up to 6 people is possible in combination with the Safety Package.

Everybody at one table: besides the whole family, there is even room for a guest or two • A 7877-2 | Torcello

Torcello

Gresso

La Rocca

Virginia Oak

White (standard)

Spacious marvel A 7877-2: large, Coachbuilt motorhome with double floor

LOW PROFILE AND A CLASS