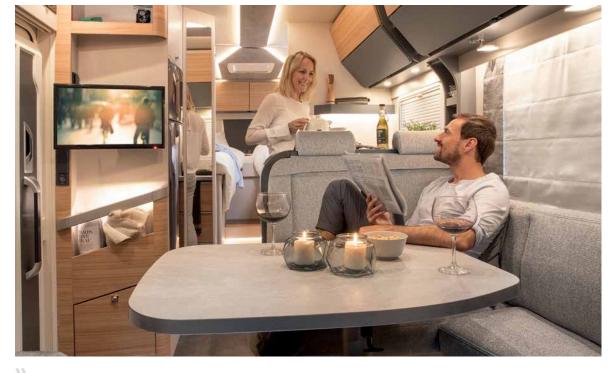

### Get in the mood. And out of the daily routine.

The interplay of the "Light Moments" lighting system creates a completely new spatial quality and a positive, cosy atmosphere. For more information about lighting, see page 128

Generous and functional storage space can be found everywhere inside the Pulse • T 7051 EB | Beat

Cosy lounge of the DBL and EBL variants. The IsoProtect comfort floor creates a single-level living area without steps • I 7051 DBL | Dance