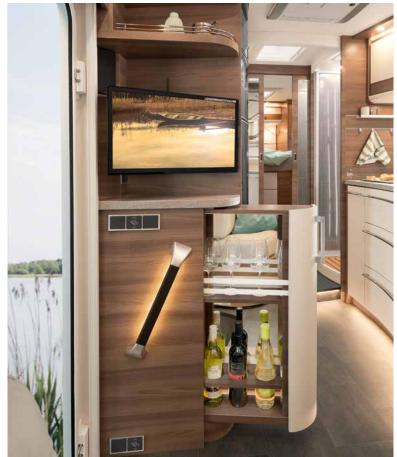

The inviting lounge and the lateral bench can be easily converted to a large U-shaped lounge (option). Ideal for putting up your feet or for enjoying convivial evenings. For entertainment-lovers, a 32" TV can be pulled downwards (option) • A 9050-2 | Almeria Ash Gloss | Meran