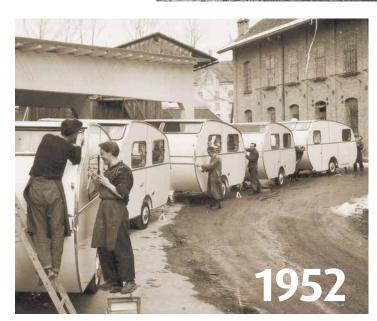

### Experience Dethleffs at work

In Germany's amazing Allgäu region you can visit the birthplace of your home on wheels. Craftsmanship is a tradition here. No wonder, then, that the cradle of the caravans can be found in Isny. For 90 years, the reliability of the vehicles produced here has taken centre stage. High-grade components and continuous quality inspections ensure that your "Made in Allgäu" vehicle remains your faithful companion for the long haul.

Motivated employees, high-quality materials and permanent quality checks ensure the long life cycle of your vehicle

im Allgau

They's worth a visit!

Dethleffs is one of the biggest production sites for leisure vehicles in Europe