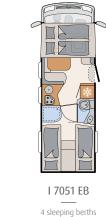

3 sleeping berths

T 7051 DBM 4 sleeping berths

5 sleeping berths

4 sleeping berths

T 7051 EB

4 sleeping berths

The indicated sleeping berths are maximum values and partly available with optional fittings.

LOW PROFILE