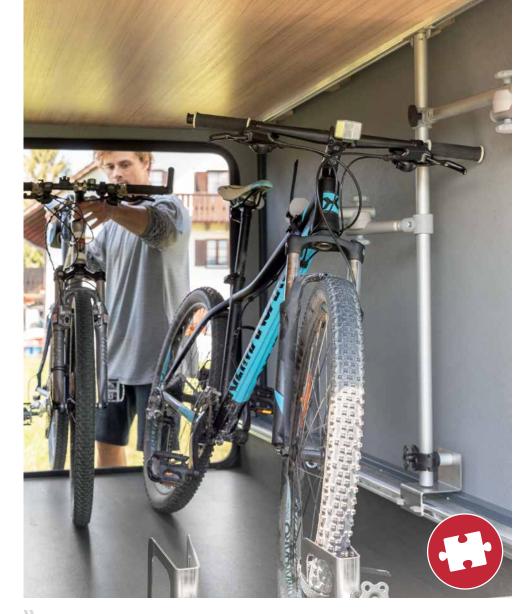

At **www.dethleffs-original-zubehoer.com** you will also find our online shop with exciting offers and promotions.

Dethleffs Bike Carrier: safely transport your bike in the rear garage. The smart, lightweight Dethleffs Bike Carrier lets you stow your bikes safely and efficiently during the journey to your holiday destination