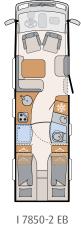

## On holiday at last!

It doesn't get any more comfortable. The king-size bed is accessible from three sides and so low that getting in and out is quick and simple. Tall wardrobes are located on both the left and right side  $\cdot$  7150-2 DBM

Maximum sleeping comfort: the pull-down beds in the A Class offer a 200 x 150 cm sleeping area and electrical operation as standard BATHROOM

#### Mobile Luxury Oasis

Large shower cubicle in a modern design and indirect lighting create an optimum feel-good ambience

High-quality materials and workmanship also give the bathroom a touch of luxury