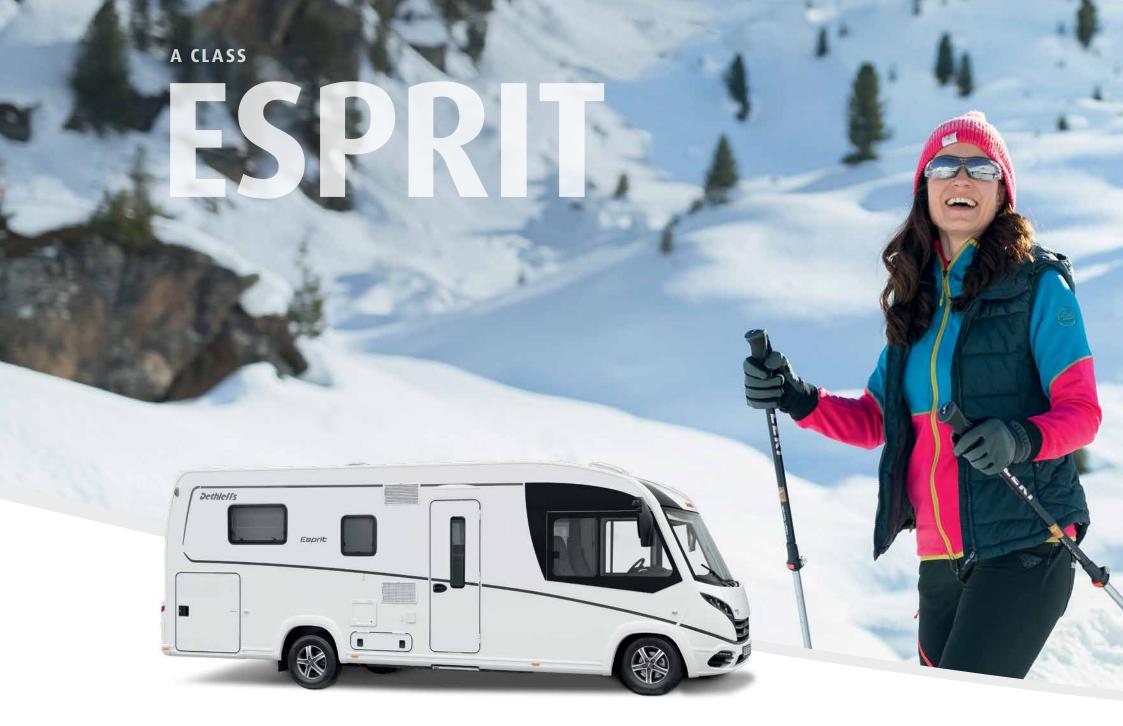

#### ESPRIT – THE ALL-SEASON MOTORHOME

The Esprit combines impressive, modern design with premium-class comfort.

PAGE 74

## Double-floor technology for enjoyable winter camping

Winter camping is becoming increasingly popular. In order to be able to really enjoy the mobile experience even in the icy cold, there are a few things to consider, which we have summarised via the following link. An important prerequisite here is the right vehicle technology. Dethleffs has many years of expertise in this area and delivers innovative solutions such as the Dethleffs winter comfort packages, which allow even traditional motorhomes to be made winterproof. By contrast, the real winter specialists in the Dethleffs model range have their own category: the double-floor vehicles. They feature a kind of "heated cellar", in which the entire water installation and important on-board equipment is housed with frost protection. As a positive side effect, the living room floor is kept at a pleasant temperature, which ensures a homely feeling, even when things get frosty outside. Furthermore, the double floor also offers additional, highly usable storage space for bulky luggage and sports equipment such as skis. On the following pages you can get acquainted with our "winter specialists" with double-floor technology: **Alpa, Esprit, Globetrotter XL I Edition 90 and Globetrotter XXL A.** 