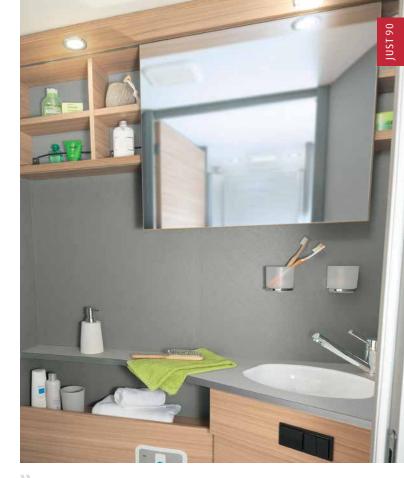

Space aplenty: the washroom and shower cubicle can be combined to form a large bathroom • T 7052 DBL

Bright and modern toilet room with practical side-sliding mirror and many storage and stowage possibilities • T 7052 EB