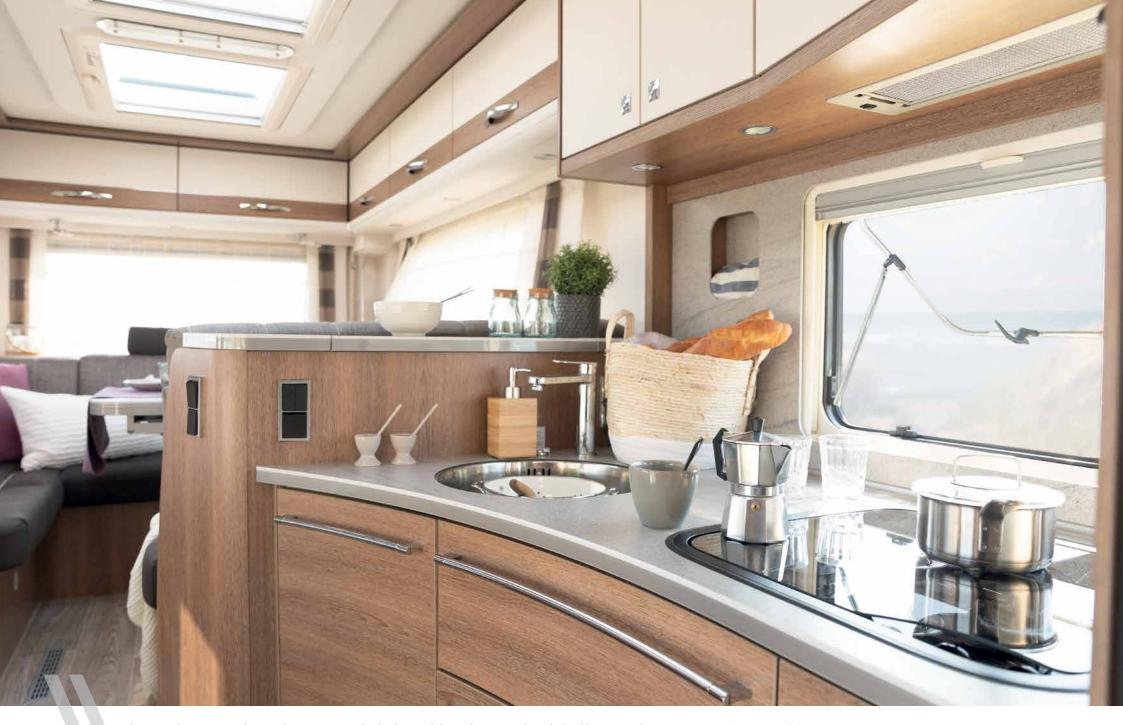

What's cooking? You'll find all the essentials in the small, elegant kitchen • T 7052 EB | Rosario Cherry | Metropolitan

"Just start cooking" is the motto here. The 2-burner gas hob features a practical hinged cover and electric ignition

The spacious kitchen cabinets offer enough space for pots and pans • T 7052 DBL | Rosario Cherry | Metropolitan

Comfortable and practical: the queen bed is accessible from three sides • T 7052 DBL

Versatile sleeping arrangements: the comfortable single beds can also be easily combined to form a double bed  $\ast$  T 7052 EB