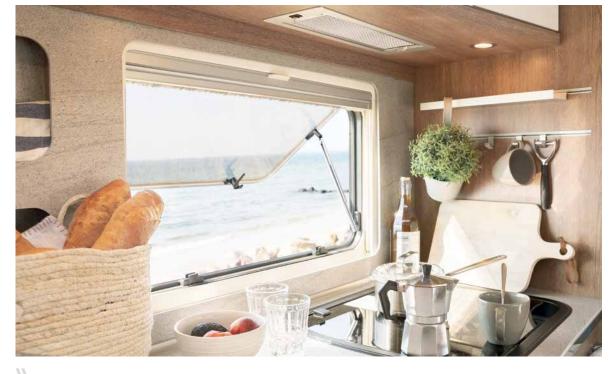

## Cooking fun on wheels

Fully equipped kitchen with lots of storage space and plenty of room to conjure up tasty meals • T 7057 EBL | La Rocca

Very practical: Multiflex rail system with several different integrated hooks • T 7057 EBL