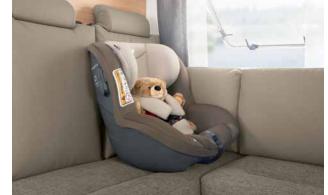

Child-safe: Isofix brackets for child seats are available in almost all of our motorhomes

All registered seats to driving direction are equipped with a 3-point safety belt and steady headrests same as in car industry