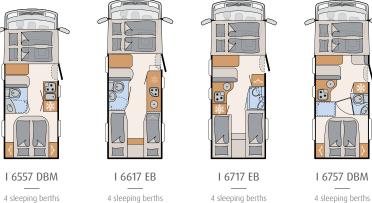

Torcello

Gresso

La Rocca

Virginia Oak

White (standard)

Titansilver-Metallic

T 6557 DBM 3 sleeping berths

12

0

3 sleeping berths

4 sleeping berths

T 6757 DBM

4 sleeping berths

T 6757 DBL 5 sleeping berths

T 7057 DBM 5 sleeping berths

5 sleeping berths

 $\odot$ 

 $\bigcirc$ 

T 7057 EB

5 sleeping berths

I 7057 EB

5 sleeping berths

T 7057 EBL 5 sleeping berths

We enjoy sporty driving – my son regularly rides in motorcross races. With the Trend Coachbuilt, the driving fun starts on the way to the race. And it offers the whole family enough space to stretch out after a hectic race day.