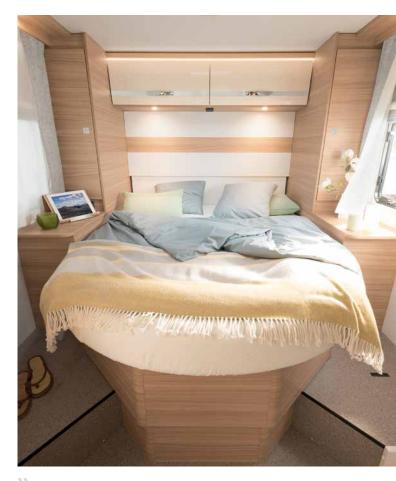

### Slow your Pulse

The height-adjustable queen bed is comfortably accessible from three sides and is with 160 cm wide. Tall wardrobes are located on both sides and small storage compartments for e.g. glasses or handkerchiefs. In addition, the compartments are equipped with a 230 V or USB charging port for mobile phones • T/I 7051 DBM & DBL