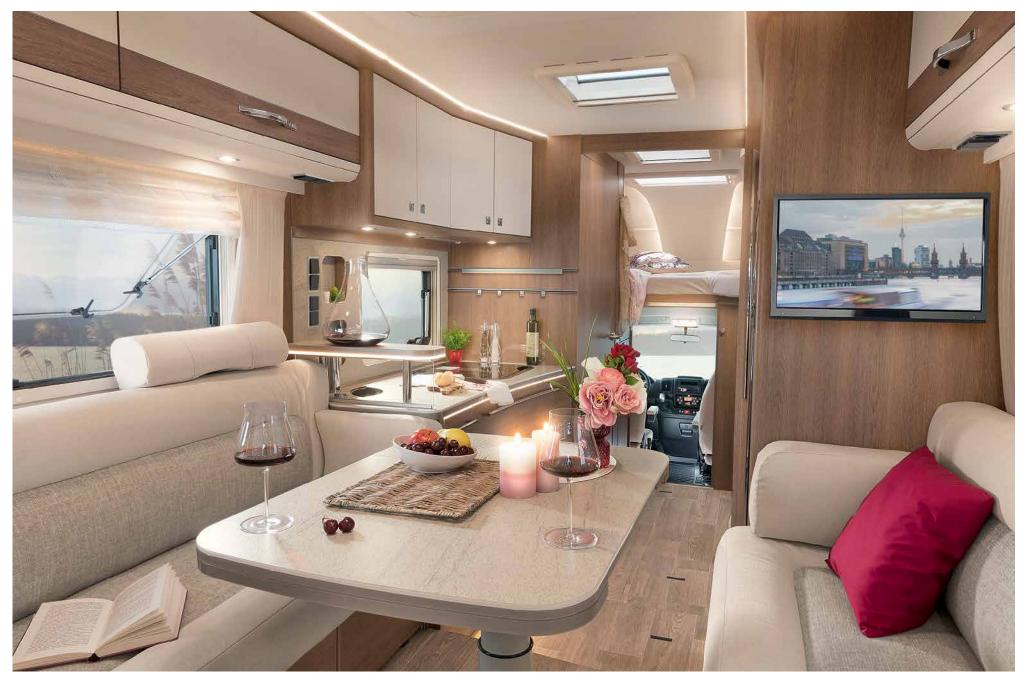

Generous and functional storage space can be found everywhere inside the Pulse • T 7051 EB | Beat

Cosy lounge of the DBL and EBL variants. The IsoProtect comfort floor creates a single-level living area without steps • I 7051 DBL | Dance

### Bon appétit

Innovative gourmet kitchen with space for your kitchen utensils. Everything can be conveniently stored in the practical drawers with soft-close technology  $\cdot$  T/1 7051 EB & DBM

Dinner is served. For a larger work surface, simply cover the cooker and sink

The functional kitchen flows smoothly into the lounge area  $\ast$  I 7051 DBL & EBL