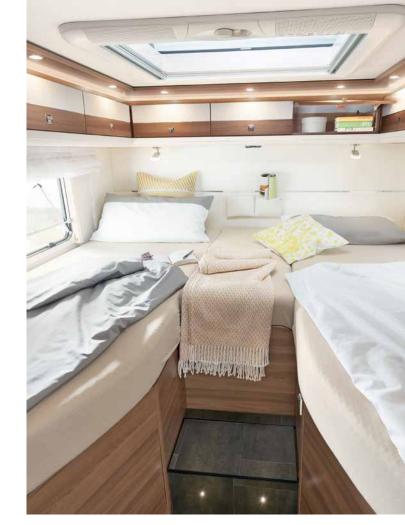

The spacious kitchen cabinets offer enough space for pots and pans • T 7052 DBL | Rosario Cherry | Metropolitan

Comfortable and practical: the queen bed is accessible from three sides • T 7052 DBL

Versatile sleeping arrangements: the comfortable single beds can also be easily combined to form a double bed  $\ast$  T 7052 EB