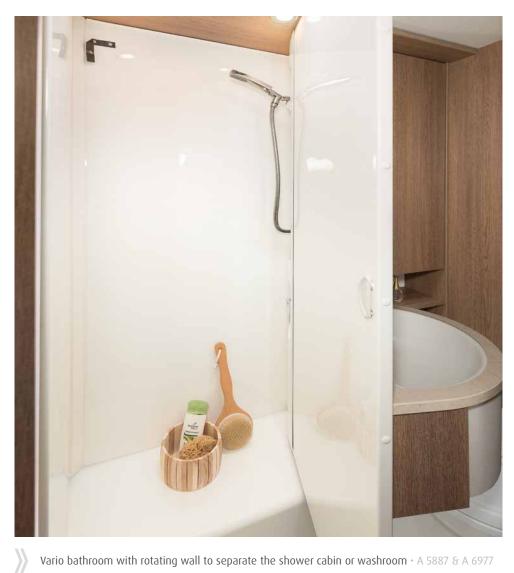

### O sole mio ...

Vario bathroom with rotating wall to separate the shower cabin or washroom  $\cdot$  A 5887 & A 6977

Large bathroom for the whole family with separate shower opposite • A 7877-2