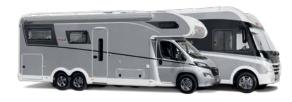

# A CLASS AND COACHBUILT

- Second St.

I'm thrilled with the Alpa because it offers a fantastic feeling of spaciousness and incredible freedom of movement with a comparatively manageable overall length. Once you get used to the single beds in the Coachbuilt model, the Alpa becomes a vehicle that can even rival large liners in terms of living comfort. And the large U-shaped seating lounge in the rear is simply sensational.

#### **PLUS FACTORS**

- + Huge panoramic U-shaped seating lounge with lots of space to enjoy meals and relax
- Great single beds comfort with easy access +
- + The large and spacious double floor can also be loaded from the rear (garage door with one-hand operation)
- + Winterproof: heated double floor with frost-protected water system
- + Warm water heating is standard
- + Large bathroom and dressing area

# The most comfortable apartment on wheels

Relax, enjoy and feel good. Everything on board for a successful holiday

Even the shortest Alpa shines with a huge U-shape seating lounge and plenty of elbow room • A 6820-2 | Virginia Oak | WelshWhite | Goa