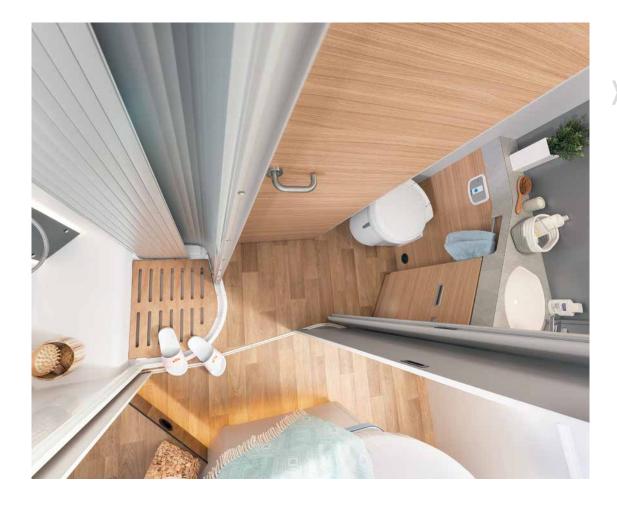

#### Large bathroom

Do you appreciate space and elbow room? You will get that here! The separate shower perfectly rounds of your personal spa! • Fig. T/I 7051 DBM