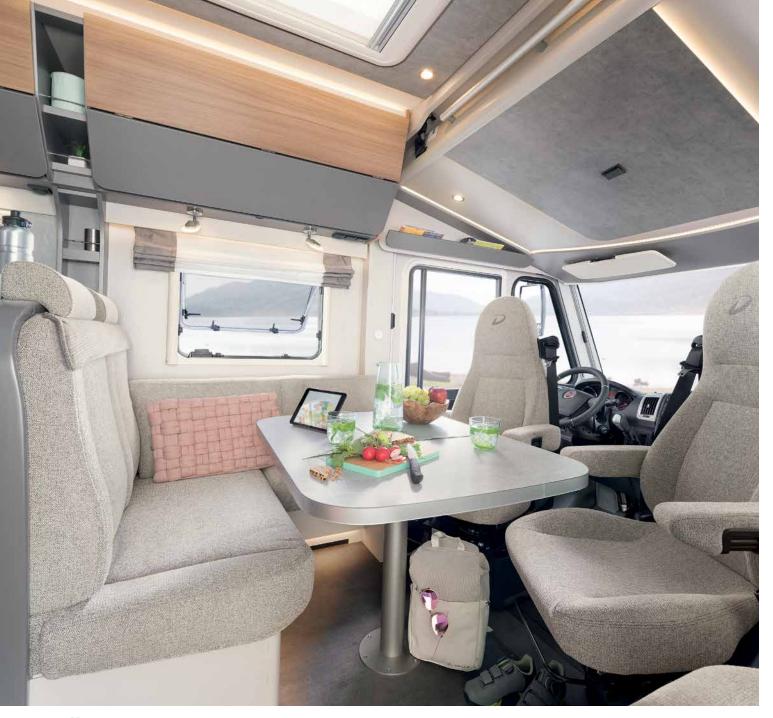

### Get in the mood. And out of the daily routine.

The interplay of the "Light Moments" lighting system creates a completely new spatial quality and a positive, cosy atmosphere. For more information about lighting, see page 128

Generous and functional storage space can be found everywhere inside the Pulse • T 7051 EB | Beat

Cosy lounge of the DBL and EBL variants. The IsoProtect comfort floor creates a single-level living area without steps • I 7051 DBL | Dance