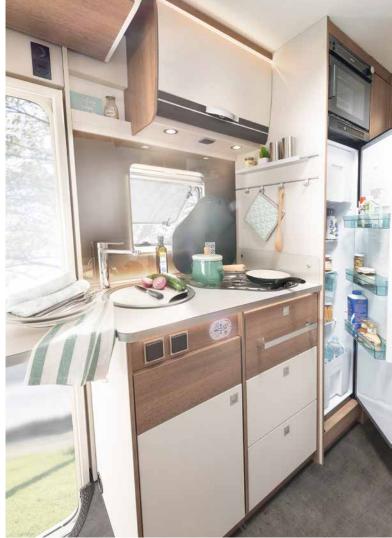

What's cooking? You'll find all the essentials in the small, elegant kitchen • T 7052 EB | Rosario Cherry | Metropolitan

"Just start cooking" is the motto here. The 2-burner gas hob features a practical hinged cover and electric ignition

The spacious kitchen cabinets offer enough space for pots and pans • T 7052 DBL | Rosario Cherry | Metropolitan

Comfortable and practical: the queen bed is accessible from three sides • T 7052 DBL

Versatile sleeping arrangements: the comfortable single beds can also be easily combined to form a double bed  $\ast$  T 7052 EB