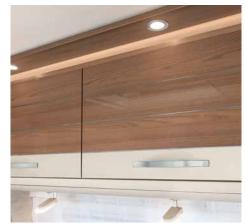

Fresh, modern and with everything on board that you need for carefree travel. A large 142-litre fridge is also fitted as standard

Simply beautiful: handleless locker doors with decorative strips, an abundance of light wood and white shelves • T 7052 DBL | Rosario Cherry | Metropolitan

Modern and comfortable: the anniversary upholstery in modern shades of grey, the LED spots in the seating lounge and bedroom with touch function provide a pleasant (lighting) atmosphere • T 7052 DBL | Rosario Cherry | Metropolitan