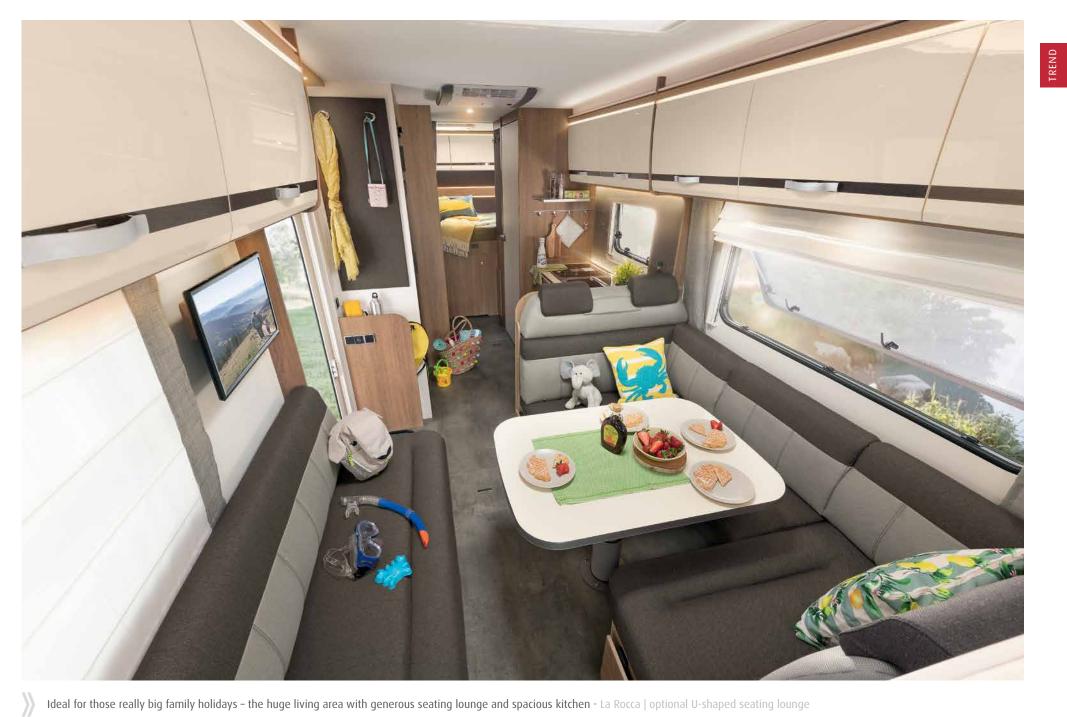

Ideal for those really big family holidays - the huge living area with generous seating lounge and spacious kitchen · La Rocca | optional U-shaped seating lounge