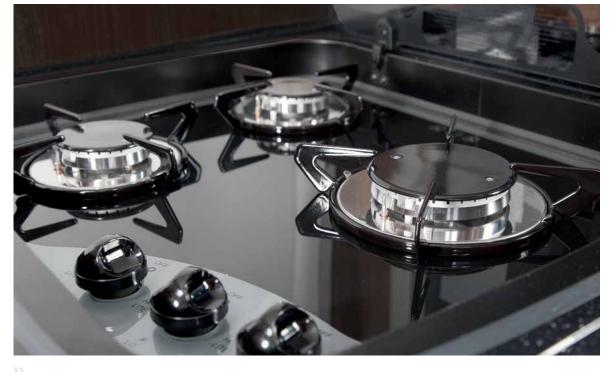

What's cooking? You'll find all the essentials in the small, elegant kitchen • T 7052 EB | Rosario Cherry | Metropolitan

"Just start cooking" is the motto here. The 2-burner gas hob features a practical hinged cover and electric ignition