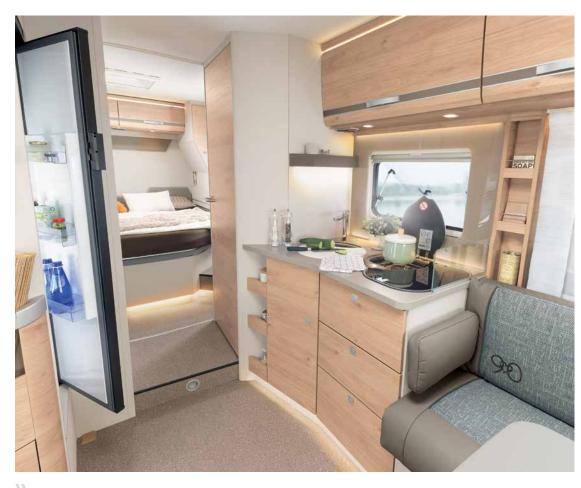

Generous and functional storage space can be found everywhere inside the Pulse • T 7051 EB | Beat

Cosy lounge of the DBL and EBL variants. The IsoProtect comfort floor creates a single-level living area without steps • I 7051 DBL | Dance

### Bon appétit

Innovative gourmet kitchen with space for your kitchen utensils. Everything can be conveniently stored in the practical drawers with soft-close technology  $\cdot$  T/1 7051 EB & DBM

Dinner is served. For a larger work surface, simply cover the cooker and sink

The functional kitchen flows smoothly into the lounge area  $\ast$  I 7051 DBL & EBL