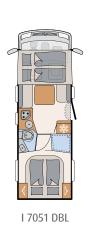

3 sleeping berths

T 7051 DBM 4 sleeping berths

5 sleeping berths

4 sleeping berths

T 7051 EB

4 sleeping berths

The indicated sleeping berths are maximum values and partly available with optional fittings.

LOW PROFILE