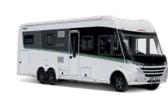

# GLOBETROTTE XXLA

If you want to super-size your travel experience, look no further than the Globetrotter XXLA. We have also winterised it to perfection - with a modern, heated and frost-proof double floor and highly efficient XPS insulation. And even the high-quality interior, which ensures absolute privacy, can be described as luxurious.

#### Pure luxury

The Globetrotter XXLA epitomises the special appeal of the premium class with its confident appearance, exceptional size and unique shape.

The interior was also created to meet the highest demands: absolute winterisation thanks to the double floor construction and high-quality XPS insulation, as well as a luxurious standard specification.