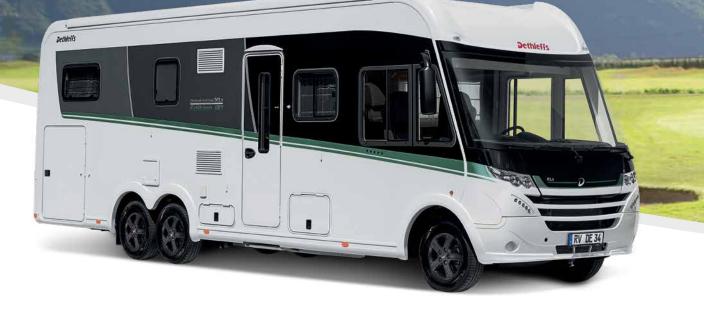

## Double-floor technology for enjoyable winter camping

Winter camping is becoming increasingly popular. In order to be able to really enjoy the mobile experience even in the icy cold, there are a few things to consider, which we have summarised via the following link. An important prerequisite here is the right vehicle technology. Dethleffs has many years of expertise in this area and delivers innovative solutions such as the Dethleffs winter comfort packages, which allow even traditional motorhomes to be made winterproof. By contrast, the real winter specialists in the Dethleffs model range have their own category: the double-floor vehicles. They feature a kind of "heated cellar", in which the entire water installation and important on-board equipment is housed with frost protection. As a positive side effect, the living room floor is kept at a pleasant temperature, which ensures a homely feeling, even when things get frosty outside. Furthermore, the double floor also offers additional, highly usable storage space for bulky luggage and sports equipment such as skis. On the following pages you can get acquainted with our "winter specialists" with double-floor technology: **Alpa, Esprit, Globetrotter XL I Edition 90 and Globetrotter XXL A.** 

As different as these vehicle concepts are, all models share one thing in common: perfect winterisation combined with a generous sense of space and the highest standards of quality and reliability. All vehicles are based on the new Lifetime Plus technology with a completely rot-free construction – this guarantees a very high re-sale value.

> Enjoy winter camping to the full! Tips and tricks for winter camping fun can be found here: www.dethleffs.co.uk/ winter-specialist

The Esprit leaves nothing to be desired in terms of comfort and class. For me, there is no more pleasant way to travel on four wheels - without missing out on that certain extra something.