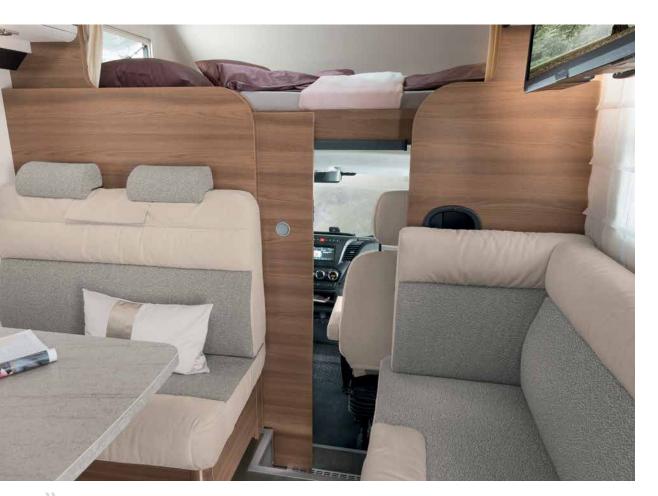

# Relaxation is the Trend

The Trend for families: enjoy relaxed camping holidays thanks to practical and functional family layouts

Your new favourite hang-out – the comfortable side bench seat • | 7057 EB | Torcello

A lighter mood is guaranteed all round thanks to the harmonious "Light Moments" lighting system • I 7057 EB | Virginia Oak | Torcello

Enjoy each day in total comfort in the generous L-shaped seating lounge