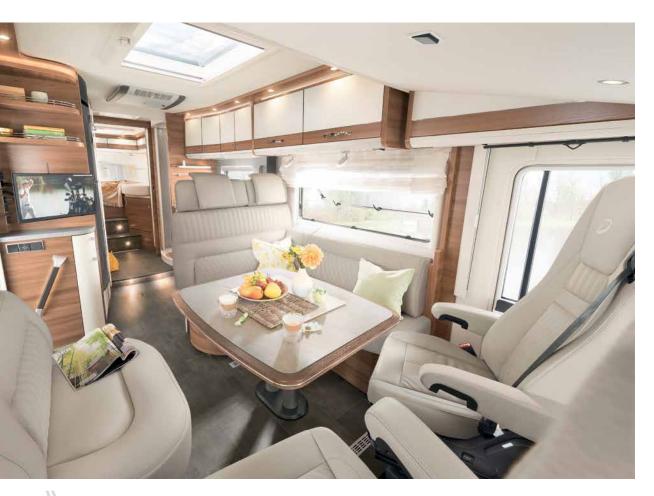

# Relaxation is the Trend

The Trend for families: enjoy relaxed camping holidays thanks to practical and functional family layouts

Your new favourite hang-out – the comfortable side bench seat • | 7057 EB | Torcello

A lighter mood is guaranteed all round thanks to the harmonious "Light Moments" lighting system • I 7057 EB | Virginia Oak | Torcello

Enjoy each day in total comfort in the generous L-shaped seating lounge