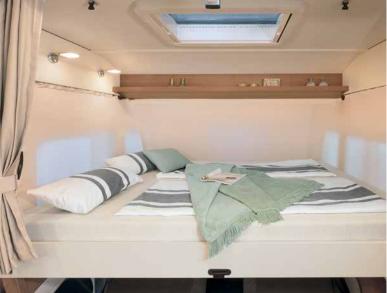

#### Sweet dreams!

Sweet dreams are made of this: Dethleffs equips all fixed beds in their motorhomes with 15 cm-thick, 7-zone mattresses made of climate-regulating material. All single beds are at least 195 cm long and can be converted into a large sleeping area • T/1 7057 EBL