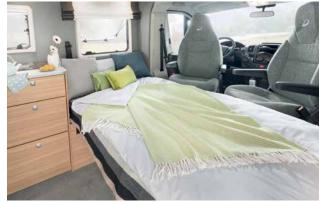

The spacious kitchen cabinets offer enough space for pots and pans • T 7052 DBL | Rosario Cherry | Metropolitan

Comfortable and practical: the queen bed is accessible from three sides • T 7052 DBL

Versatile sleeping arrangements: the comfortable single beds can also be easily combined to form a double bed  $\ast$  T 7052 EB