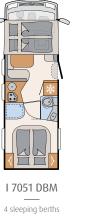

3 sleeping berths

T 7051 DBM 4 sleeping berths

5 sleeping berths

4 sleeping berths

T 7051 EB

4 sleeping berths

The indicated sleeping berths are maximum values and partly available with optional fittings.

LOW PROFILE