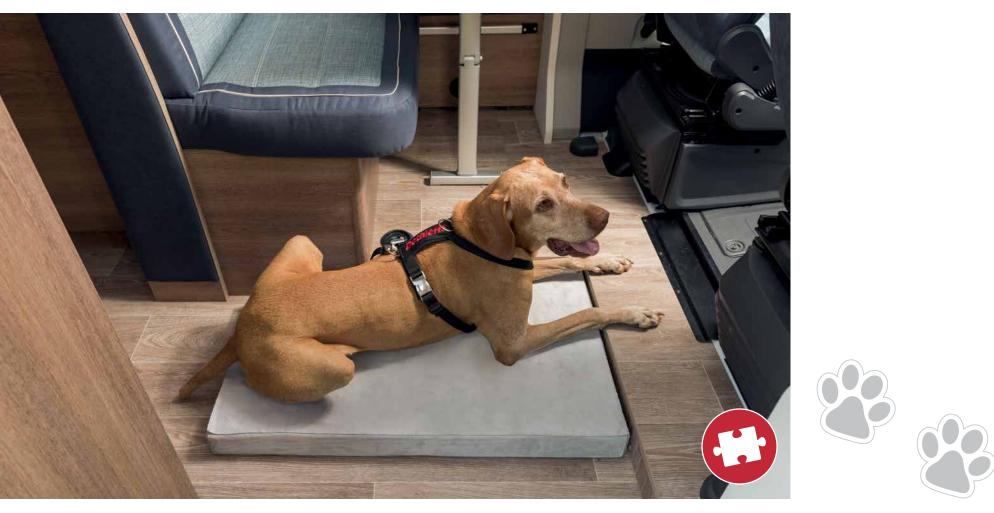

## Safe all-round!

Remember to fasten your dog's seatbelt. A lashing eye and cosy place to sleep ensure that your dog can travel safely with you: **www.dethleffs.de/en/dethleffs/dethleffs-plus-factors/dog-on-board** 