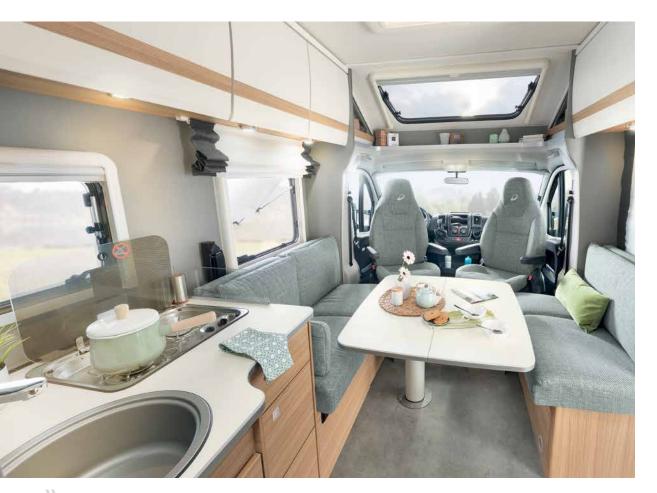

Modern and comfortable: the anniversary upholstery in modern shades of grey, the LED spots in the seating lounge and bedroom with touch function provide a pleasant (lighting) atmosphere • T 7052 DBL | Rosario Cherry | Metropolitan

What's cooking? You'll find all the essentials in the small, elegant kitchen • T 7052 EB | Rosario Cherry | Metropolitan

"Just start cooking" is the motto here. The 2-burner gas hob features a practical hinged cover and electric ignition