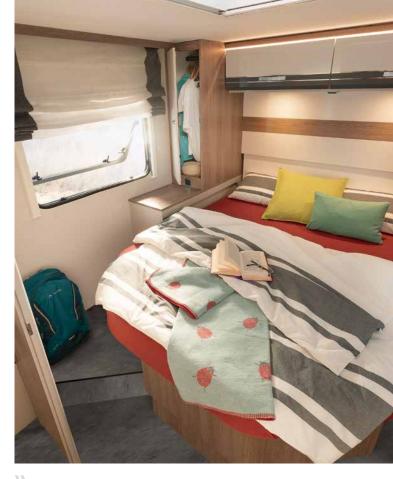

# Relaxation is the Trend

The Trend for families: enjoy relaxed camping holidays thanks to practical and functional family layouts

Your new favourite hang-out – the comfortable side bench seat • | 7057 EB | Torcello

A lighter mood is guaranteed all round thanks to the harmonious "Light Moments" lighting system • I 7057 EB | Virginia Oak | Torcello

Enjoy each day in total comfort in the generous L-shaped seating lounge