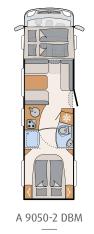

The inviting lounge and the lateral bench can be easily converted to a large U-shaped lounge (option). Ideal for putting up your feet or for enjoying convivial evenings. For entertainment-lovers, a 32" TV can be pulled downwards (option) • A 9050-2 | Almeria Ash Gloss | Meran

## Enjoy sweet dreams

Cosy double bed for restful nights and relaxation for two • A 9050-2 | Almeria Ash Gloss

The single beds can easily be converted into a large sleeping area  $\cdot$  A 9000-2

BATHROOM