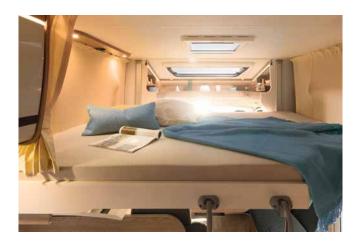

#### Sweet dreams!

Sweet dreams are made of this: Dethleffs equips all fixed beds in their motorhomes with 15 cm-thick, 7-zone mattresses made of climate-regulating material. All single beds are at least 195 cm long and can be converted into a large sleeping area • T/1 7057 EBL

Low profile model with optional electric pulldown bed. Depending on the model, this makes one or two additional berths available at the press of a button (pull-down beds are fitted as standard in Low Profile models).

Queen beds offer easy access from three sides • T/I 7057 DBM | (height-adjustment option for all Queens bed layouts (DBM/DBL))