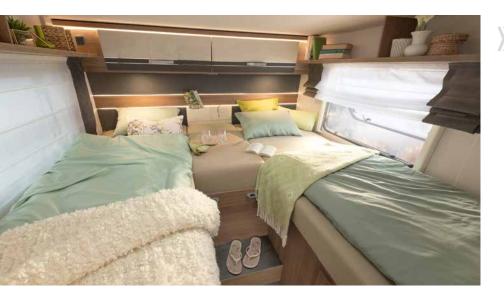

#### Sweet dreams!

Sweet dreams are made of this: Dethleffs equips all fixed beds in their motorhomes with 15 cm-thick, 7-zone mattresses made of climate-regulating material. All single beds are at least 195 cm long and can be converted into a large sleeping area • T/1 7057 EBL

Queen beds offer easy access from three sides • T/I 7057 DBM | (height-adjustment option for all Queens bed layouts (DBM/DBL))