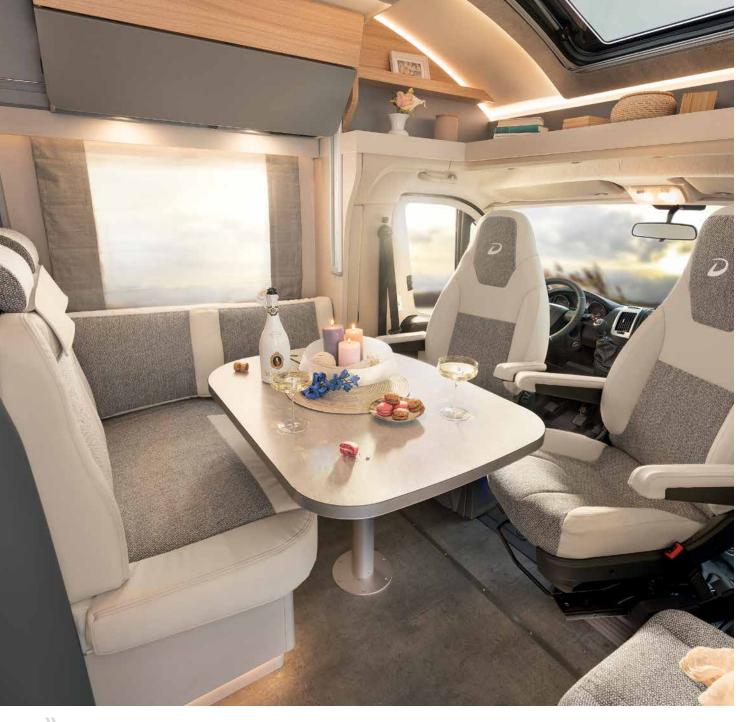

### Get in the mood. And out of the daily routine.

The interplay of the "Light Moments" lighting system creates a completely new spatial quality and a positive, cosy atmosphere. For more information about lighting, see page 128

Generous and functional storage space can be found everywhere inside the Pulse • T 7051 EB | Beat

Cosy lounge of the DBL and EBL variants. The IsoProtect comfort floor creates a single-level living area without steps • I 7051 DBL | Dance