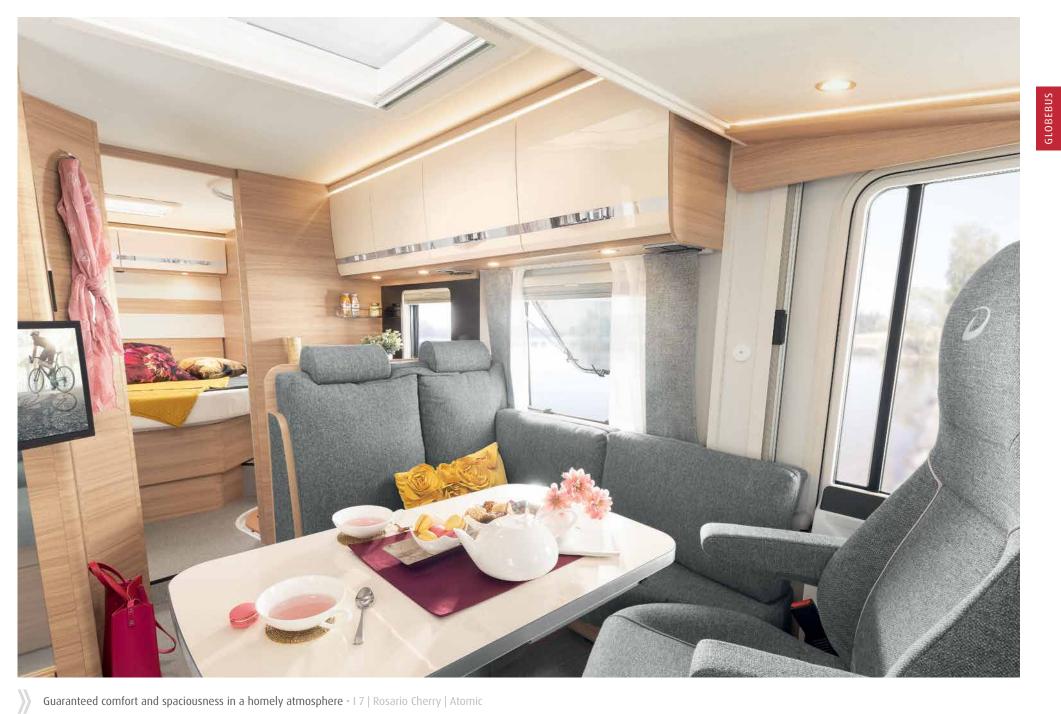

# Relaxation is the Trend

The Trend for families: enjoy relaxed camping holidays thanks to practical and functional family layouts

Your new favourite hang-out – the comfortable side bench seat • | 7057 EB | Torcello

A lighter mood is guaranteed all round thanks to the harmonious "Light Moments" lighting system • I 7057 EB | Virginia Oak | Torcello

Enjoy each day in total comfort in the generous L-shaped seating lounge