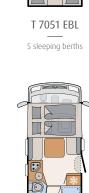

3 sleeping berths

T 7051 DBM 4 sleeping berths

5 sleeping berths

4 sleeping berths

T 7051 EB

4 sleeping berths

The indicated sleeping berths are maximum values and partly available with optional fittings.

LOW PROFILE