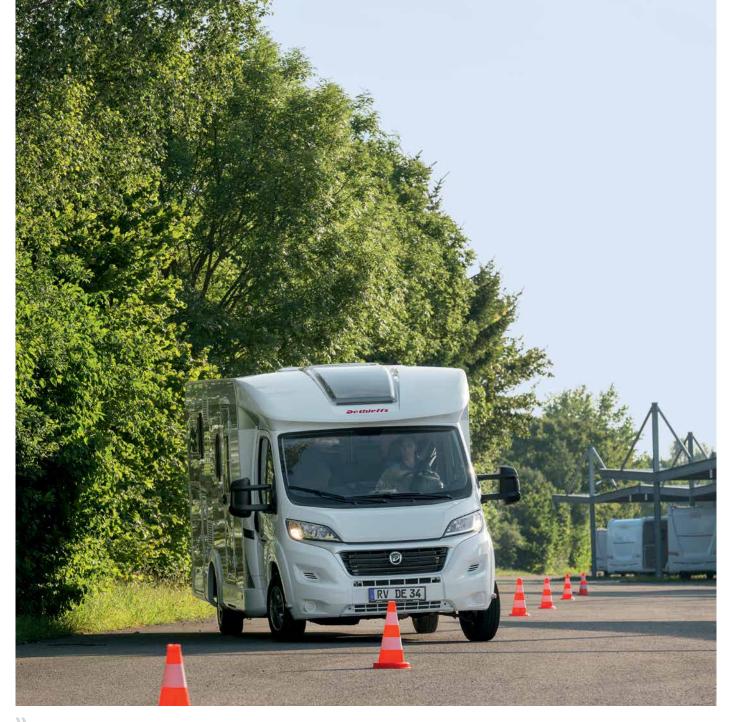

#### The new ESP (Electronic Stability Program) "Setup for Camping Cars"

The ESP is one of the most advanced electronic vehicle stability control systems in the world. It continuously monitors the driving direction and wheel movement and, if necessary, brakes individual wheels or slows the vehicle by reducing power. ESP "Setup for Camping Cars" was specially developed for motorhomes. The system takes into account the specific conditions in a motorhome, in which the weight distribution and centre of gravity differ to those in commercial vans.

Safety as standard: the potentially life-saving "Setup for Camping Cars" is standard in all Dethleffs motorhomes!

In a Dethleffs you can start your long holiday journey with a safe feeling. Numerous components and special technical refinements are included to make your Dethleffs simply safer – starting with the ESP, which is equipped as standard on every Dethleffs.