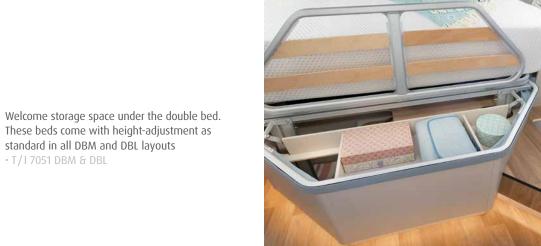

Queen beds offer easy access from three sides • T/I 7057 DBM | (height-adjustment option for all Queens bed layouts (DBM/DBL))