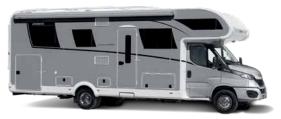

# GLOBETROTTE XXLA

If you want to super-size your travel experience, look no further than the Globetrotter XXLA. We have also winterised it to perfection - with a modern, heated and frost-proof double floor and highly efficient XPS insulation. And even the high-quality interior, which ensures absolute privacy, can be described as luxurious.

#### Pure luxury

The Globetrotter XXLA epitomises the special appeal of the premium class with its confident appearance, exceptional size and unique shape.

The interior was also created to meet the highest demands: absolute winterisation thanks to the double floor construction and high-quality XPS insulation, as well as a luxurious standard specification.