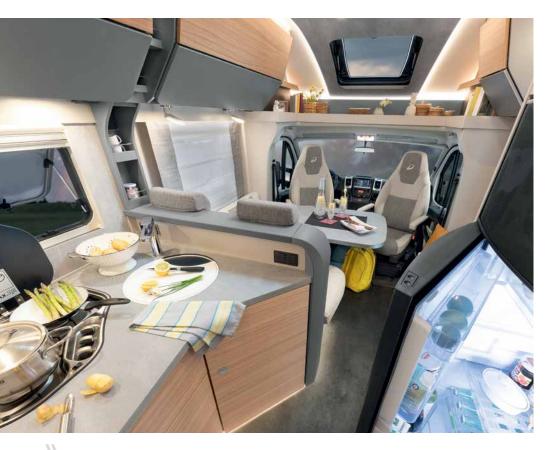

**PAGE 106** 

The perfect introduction to the Dethleffs world! The Just 90 offers everything you need for uncomplicated camping. Get in, drive off and experience pure camping.

Christian Herrmann • Marketing

#### **PLUS FACTORS**

- + Attractive "Ready to Go" standard specification at an attractive anniversary price
- + Optional pull-down bed for Low Profile models
- + LED spots in seating lounge and bed area including touch function and USB charging ports
- + Side walls, rear and roof in GRP
- + 70 cm-wide habitation door with window and central locking system
- + New T-hood with window in dynamic design
- + Fresh, modern design

Fresh, modern and with everything on board that you need for carefree travel. A large 142-litre fridge is also fitted as standard

Simply beautiful: handleless locker doors with decorative strips, an abundance of light wood and white shelves • T 7052 DBL | Rosario Cherry | Metropolitan