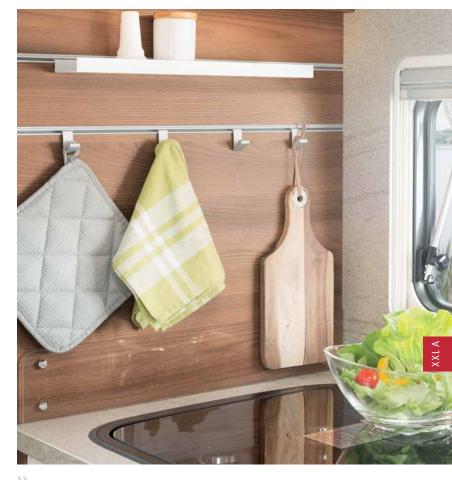

What's cooking? You'll find all the essentials in the small, elegant kitchen • T 7052 EB | Rosario Cherry | Metropolitan

"Just start cooking" is the motto here. The 2-burner gas hob features a practical hinged cover and electric ignition