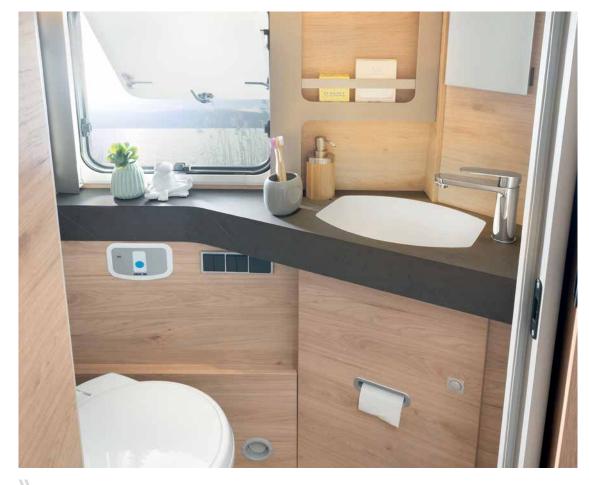

Space aplenty: the washroom and shower cubicle can be combined to form a large bathroom • T 7052 DBL

Bright and modern toilet room with practical side-sliding mirror and many storage and stowage possibilities • T 7052 EB

#### Wellness Oasis

Spacious, highly functional bathroom in a fresh and modern design • I 7057 EB | Virginia Oak

Bright and modern toilet room with practical side-sliding mirror and many storage and stowage possibilities • | 7057 EB