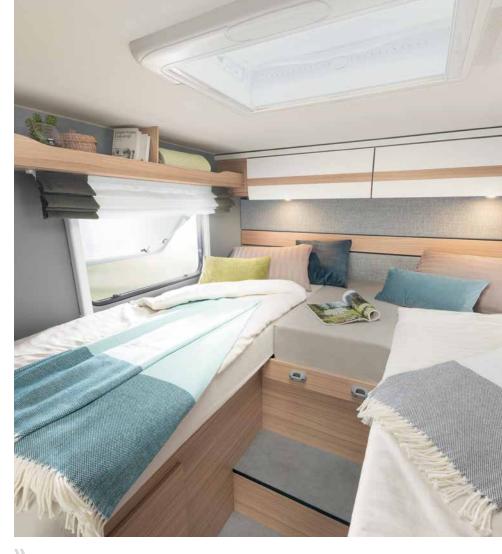

The spacious kitchen cabinets offer enough space for pots and pans • T 7052 DBL | Rosario Cherry | Metropolitan

Comfortable and practical: the queen bed is accessible from three sides • T 7052 DBL

Versatile sleeping arrangements: the comfortable single beds can also be easily combined to form a double bed  $\ast$  T 7052 EB