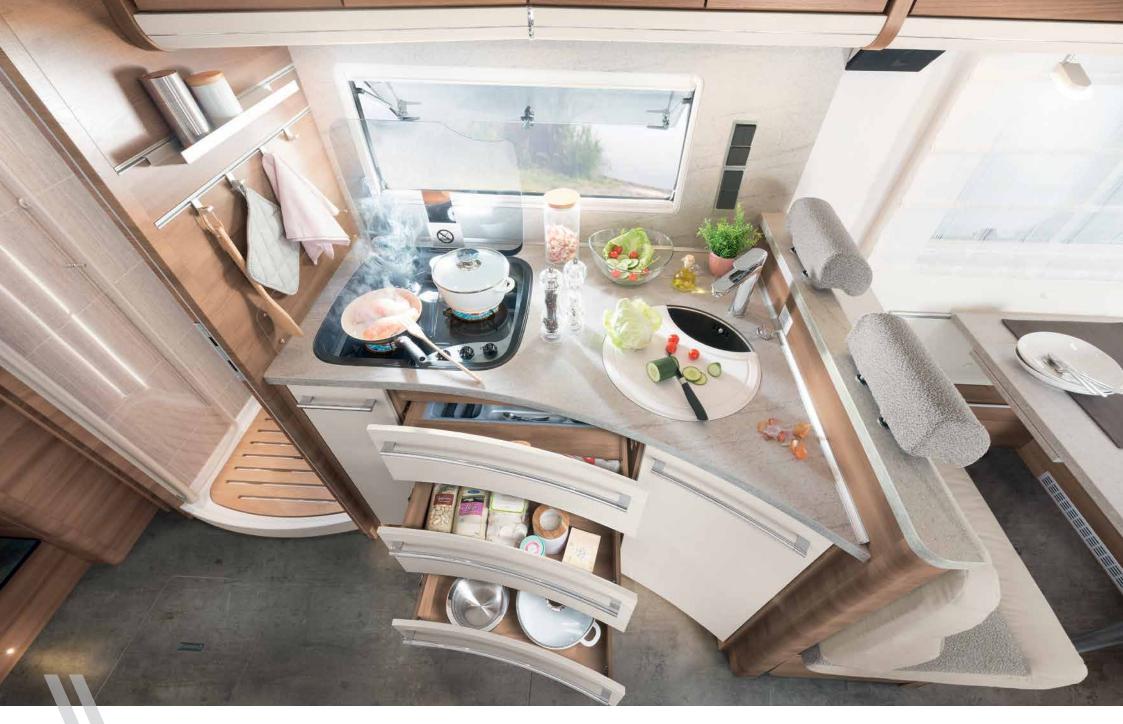

What's cooking? You'll find all the essentials in the small, elegant kitchen • T 7052 EB | Rosario Cherry | Metropolitan

"Just start cooking" is the motto here. The 2-burner gas hob features a practical hinged cover and electric ignition

The spacious kitchen cabinets offer enough space for pots and pans • T 7052 DBL | Rosario Cherry | Metropolitan

Comfortable and practical: the queen bed is accessible from three sides • T 7052 DBL

Versatile sleeping arrangements: the comfortable single beds can also be easily combined to form a double bed  $\ast$  T 7052 EB