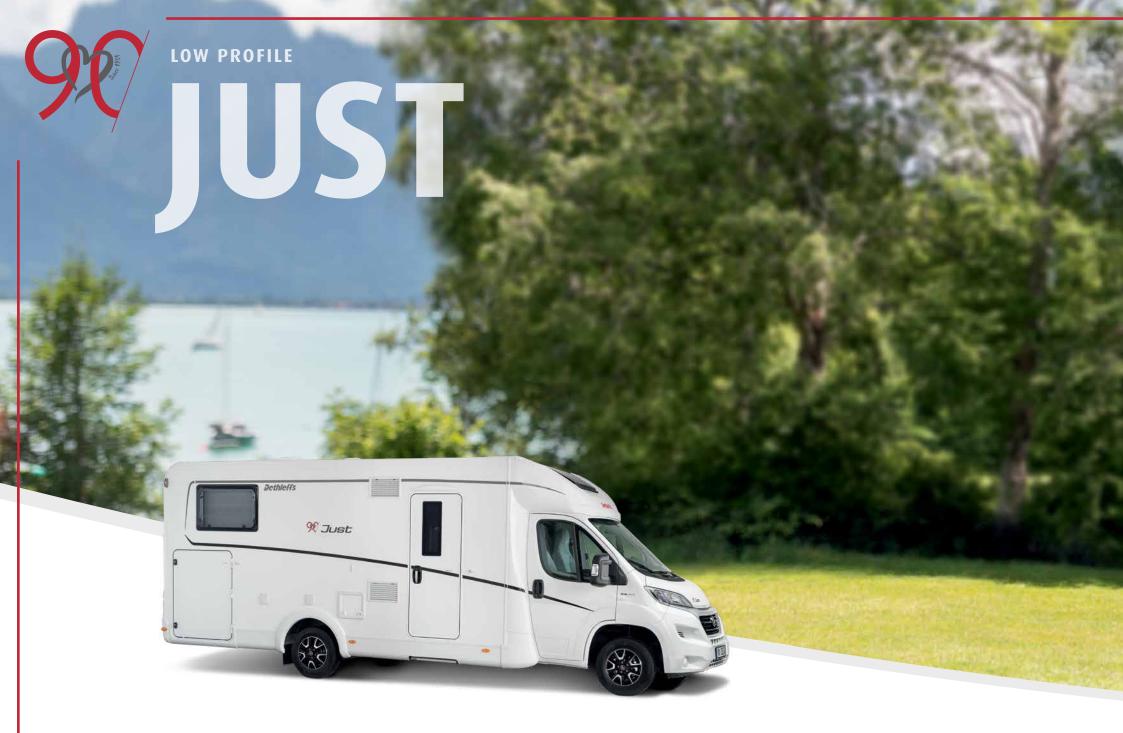

**PAGE 106** 

The perfect introduction to the Dethleffs world! The Just 90 offers everything you need for uncomplicated camping. Get in, drive off and experience pure camping.

Christian Herrmann • Marketing

#### **PLUS FACTORS**

- + Attractive "Ready to Go" standard specification at an attractive anniversary price
- + Optional pull-down bed for Low Profile models
- + LED spots in seating lounge and bed area including touch function and USB charging ports
- + Side walls, rear and roof in GRP
- + 70 cm-wide habitation door with window and central locking system
- + New T-hood with window in dynamic design
- + Fresh, modern design