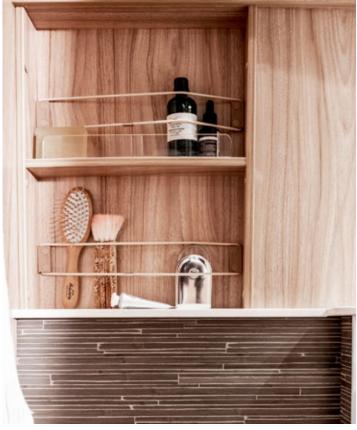

### EXTRA SECURE.

The shelf is equipped with practical elastic straps to keep all your bathroom accessories handy and secure.

### PURE LUXURY.

The roomy compact bathroom in the Grand Canyon S is lavishly and practically equipped – with a bathroom window as standard, a designer folding washbasin in solid-surface material plus a modern bench toilet complete with a level indicator and toilet roll holder.