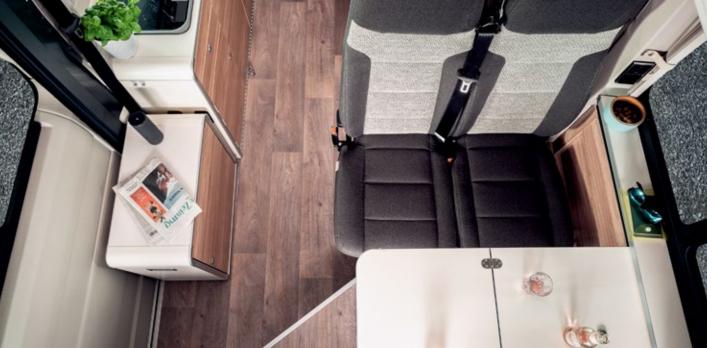

### COMFY SEATING.

The generous seating area can also be fitted with ISOFIX attachment points.

### ARE YOU SITTING COMFORTABLY?

The seating area in the Free S is as elegant as it is comfortable – and consists exclusively of high quality, authentic materials. Optionally, the seating area can also be ordered with ISOFIX. The ergonomic driver's and front passenger seats in matching upholstery offer outstanding comfort – both on longer journeys and for a cosy get-together in the evening.