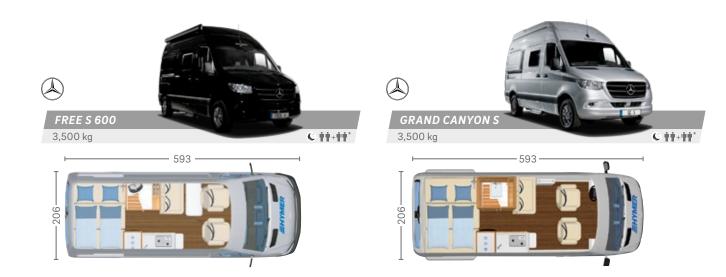

### **HYMER Free S**

# FOR ADVENTURERS – WITH THE HIGHEST STANDARDS.

Take a time-out from everyday life and leave the mundane far behind. The new HYMER Free S, based on the front-wheel drive Mercedes Sprinter chassis, offers perhaps the most comfortable way to be spontaneous – anywhere and anytime. Its powerful engine and extensive comfort and safety features, such as the Mercedes 9G automatic transmission and state-of-the-art assistance systems, meet the highest demands. The front-wheel drive guarantees a higher payload and even more headroom in the interior. This makes the HYMER Free S your perfect companion for small trips and big adventures alike.

### **HYMER Grand Canyon S**

# TIME FOR YOUR NEXT ADVENTURE.

The perfect vehicle for those who refuse to compromise – with the HYMER Grand Canyon S on Mercedes-Benz Sprinter chassis, you are ready for any trip. The fabulous driving dynamics – underpinned by a comprehensive safety package featuring state-of-the-art driver assistance systems – will have you addicted. Enjoy your time-outs with the 7G Tronic automatic transmission, all-wheel drive and everything else you need. Luxury without compromise. Wherever your journey takes you.