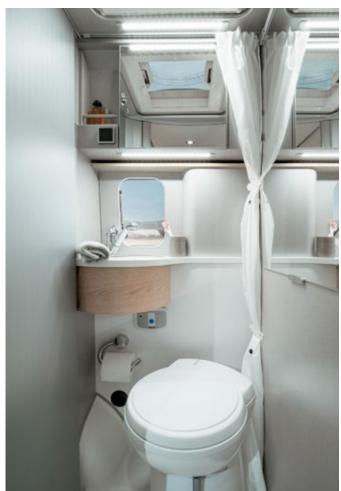

### PRIVATE AND COSY.

The compact bathroom is closed off by a space-saving tambour door. When showering, the shower curtain protects the mirror cabinet, washbasin and toilet from water spray. An all-round drainage channel ensures reliable drainage of the water in the shower tray. Your bathroom accessories can be neatly stowed away in the mirror cabinet above the washbasin. There is also an open shelf for taller items, such as cans of hairspray.