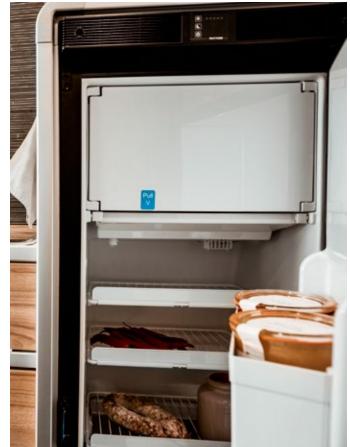

### WELL EQUIPPED, WELL PREPARED.

The kitchen area in the HYMER Free is fitted with a cooker/sink combination with a 2-burner gas hob. The cooker and sink can be covered with a glass lid to create a generous work surface. The door of the 70-litre refrigerator has a double hinge and can be opened in both directions as required.