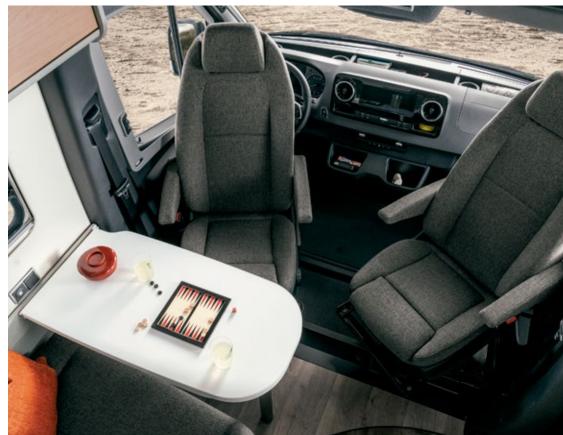

### MODULAR ELEGANCE.

The hook-on table in the HYMER Free can be extended quickly and easily thanks to a swivel-mounted tabletop extension.