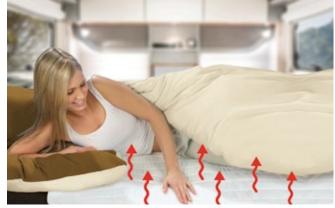

### THE BEST MORNINGS INCLUDE A LIE-IN.

### INCREDIBLY CONVENIENT.

All HYMER models are equipped as standard with our comfort sleeping system, consisting of high-quality disc-spring bed frames and cold foam mattresses. Thanks to the extra body width, the HYMER Grand Canyon S boasts a particularly generous interior with room for a large bed surface with dimensions of 195 cm  $\times$  135 cm.

### **COMFORT SLEEPING SYSTEM**

The HYMER comfort sleeping system with high-quality discspring bed frames maximises the benefits of the multi-zone cold foam mattresses. Each area of the body is supported with the ideal counter-pressure for snug and restful sleep.