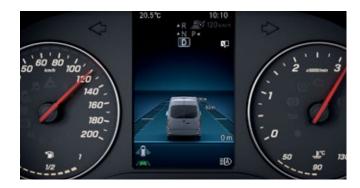

### **PARKING ASSIST WITH 360 DEGREE CAMERA**

Makes easier work of manoeuvring into and out of a parking space – visual and acoustic signals warn the driver of any obstructions in addition to the image shown on the Mercedes display (with a screen size of up to 10.25").

### **MERCEDES MBUX MULTIMEDIA SYSTEM**

The impressive MBUX multimedia system with a touchscreen measuring up to 10.25" (26 cm) boasts intuitive touch controls, a high-resolution touch-screen and a wide range of communication and infotainment features. It is also the basis for many of the assistance systems.