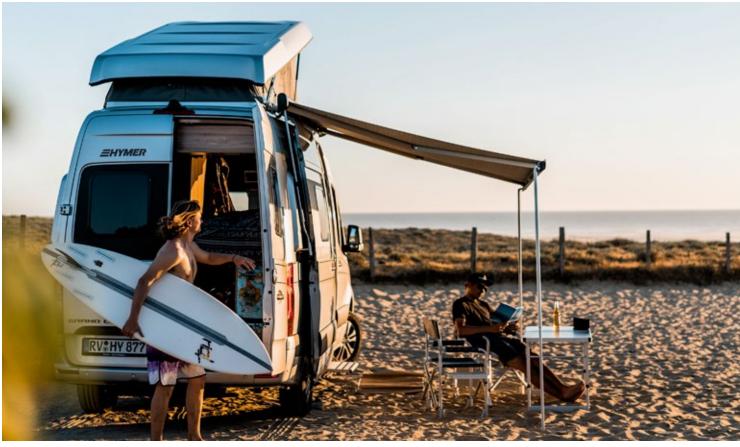

# THE MOBILE SURFERS' PAD -

# TAKING THE CAMPER VAN ALONG THE ATLANTIC COAST.

HYMER GRAND CANYON S

MODEL

In their daily routine – if you have such a thing on this kind of road trip – the guys are constantly impressed by the features developed by the designers. Their favourite is as simple as it is practical: the external shower. Sand and salt is washed away in an instant and the interior stays clean.

# GET THE SURF VIBES GOING, SET THE CRUISE CONTROL AND HEAD FOR THE ATLANTIC.

### AN APARTMENT FOR THREE MEASURING 12 M2.

To be honest, the guys were a bit worried things might be a bit too "cosy" in their 12 m<sup>2</sup> dwelling. But the joint living and touring experience is no problem at all thanks to the pop-top roof, the intelligent floor plan and clever features like the folding washbasin. Provided you have good weather and clean socks.