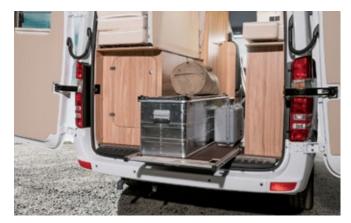

### **ALWAYS TO HAND**

With the retractable loading floor you can securely stow your luggage. As required, the loading floor can be retracted by around 80 cm, allowing the rear area to be accessed with ease without having to remove your luggage. If necessary, the loading floor can be removed with relative ease.