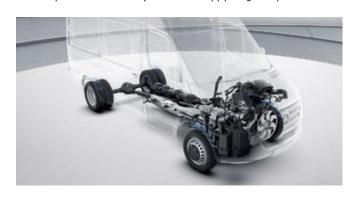

### FRONT-WHEEL DRIVE

The front-wheel drive system is much lighter than its rear-wheel drive counterpart, which reduces the overall weight of the vehicle and allows a larger payload. The front-wheel drive is available with 6-speed manual or 9-speed automatic transmissions.

### REAR-WHEEL DRIVE

**ISOFIX** 

Thanks to its powerful rear wheel drive, the HYMER displays smooth, superior handling in all traffic situations – and an extremely comfortable ride into the bargain.

safest, easiest and quickest way to fit a child car seat correct-