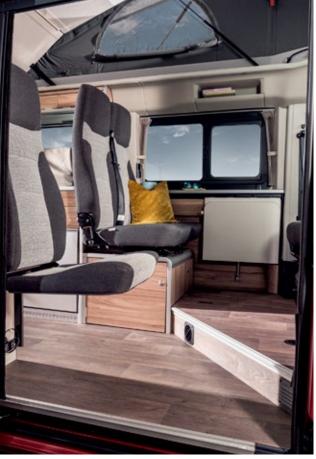

# THE WORLD IS YOUR OYSTER.

Do you like the extraordinary? Do you like to live spontaneously in your free time? The HYMER Free has been developed to precisely meet your needs! Its modern design, spacious interior and high-quality furniture finishes make the HYMER Free the perfect travel companion. It impresses thanks to numerous clever details and a comprehensive range of equipment. For example, two additional berths can be created with the optional pop-top roof. Feel free!

### INVITINGLY EXPANSIVE.