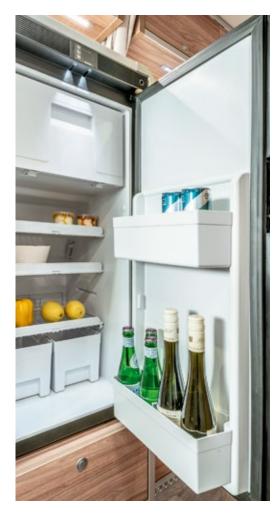

### **KEEP YOUR COOL.**

Modern compressor refrigerators ensure effective cooling – no matter how high the temperature rises outside.

### COOL? MEGA COOL!

The large compressor refrigerator in the Grand Canyon S with integrated freezer compartment has a capacity of 90 litres and can also be used as a practical storage rack.

#### **COMPRESSOR REFRIGERATOR**

The compressor refrigerator is already included as standard in many model ranges. Each vehicle comes with a 70-litre fridge as standard, while the large model has a capacity of