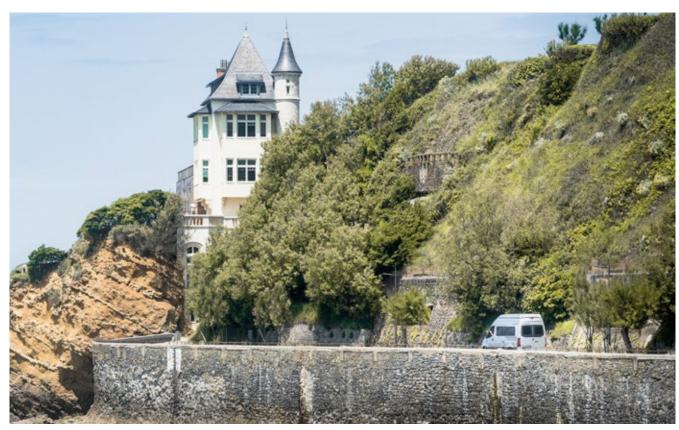

# THE MOBILE SURFERS' PAD -

# TAKING THE CAMPER VAN ALONG THE ATLANTIC COAST.

HYMER GRAND CANYON S

MODEL

In their daily routine – if you have such a thing on this kind of road trip – the guys are constantly impressed by the features developed by the designers. Their favourite is as simple as it is practical: the external shower. Sand and salt is washed away in an instant and the interior stays clean.

# GET THE SURF VIBES GOING, SET THE CRUISE CONTROL AND HEAD FOR THE ATLANTIC.

In the world of surfing, France and Spain are considered a true paradise for wave riders. The plan is to visit twelve spots south of Bordeaux, which promise two weeks of ultimate surfing enjoyment. It's a fourteen-hour trip on the motorway to get there. Time to get the surf vibes going, set the cruise control and lane departure warning system, and head for the Atlantic.

After a relaxed all-night drive, the surfer crew takes a deep breath of the quintessential salty air and their adrenaline gets pumping. Having finally arrived, there's no holding them back: get parked, the boards out and into the waves.