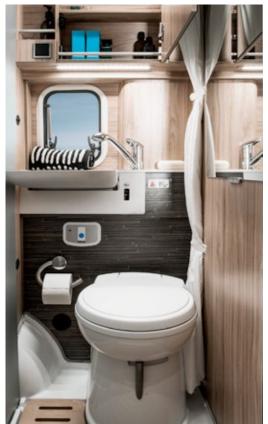

### PRIVATE AND COSY.

The compact bathroom is closed off by a space-saving tambour door. When showering, the shower curtain protects the mirror cabinet, washbasin and toilet from water spray. An all-round drainage channel ensures reliable drainage of the water in the shower tray. Your bathroom accessories can be neatly stowed away in the mirror cabinet above the washbasin. There is also an open shelf for taller items, such as cans of hairspray.

### CREATE ADDITIONAL PRIVACY IN NEXT TO NO TIME.

The bathroom features a comfortable bench toilet and numerous storage options. When showering, the shower curtain protects the mirror cabinet, washbasin and toilet from water spray. An all-round drainage channel in the shower tray ensures that the water drains away reliably.

### PURE LUXURY.

The roomy compact bathroom in the Grand Canyon S is lavishly and practically equipped – with a bathroom window as standard, a designer folding washbasin in solid-surface material plus a modern bench toilet complete with a level indicator and toilet roll holder.