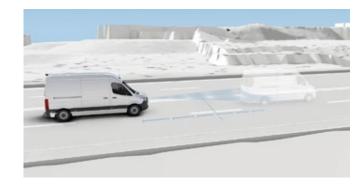

### **DISTRONIC DISTANCE ASSIST**

The system automatically maintains the distance you choose from the vehicle ahead — and automatically applies the brakes and even brings the vehicle to a stop when necessary.