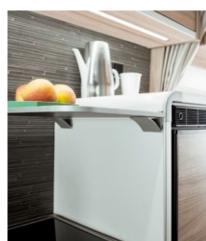

### WELL EQUIPPED, WELL PREPARED.

The kitchen area in the HYMER Free is fitted with a cooker/sink combination with a 2-burner gas hob. The cooker and sink can be covered with a glass lid to create a generous work surface. The door of the 70-litre refrigerator has a double hinge and can be opened in both directions as required.

### **EVERYTHING IN ITS PLACE.**

Extra-deep drawers and the kitchen overhead locker can accommodate plenty of crockery and cooking provisions. The drawers are fitted with high-quality pullouts with self-closing mechanism. Thanks to the worktop extension, the work surface in the kitchen area can be extended in next to no time. Cooking while on the road has never been so much fun!