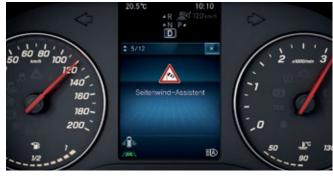

### **CROSSWIND ASSIST**

The standard crosswind assist helps to keep the vehicle in lane in strong winds thanks to automatic braking interventions.