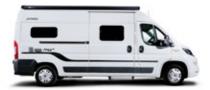

### HYMER CAMPER VAN

If you are searching for the ultimate travel experience, we recommend our models on a Mercedes chassis.

FREE 600 S \_\_\_\_\_\_\_ **P. 38** 

GRAND CANYON S \_\_\_\_\_\_ P.44

### **HYMER Free S**

# FOR ADVENTURERS – WITH THE HIGHEST STANDARDS.

Take a time-out from everyday life and leave the mundane far behind. The new HYMER Free S, based on the front-wheel drive Mercedes Sprinter chassis, offers perhaps the most comfortable way to be spontaneous – anywhere and anytime. Its powerful engine and extensive comfort and safety features, such as the Mercedes 9G automatic transmission and state-of-the-art assistance systems, meet the highest demands. The front-wheel drive guarantees a higher payload and even more headroom in the interior. This makes the HYMER Free S your perfect companion for small trips and big adventures alike.