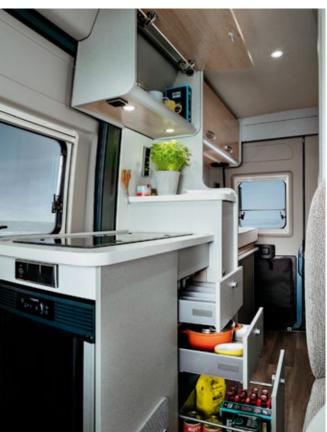

### WELL EQUIPPED, WELL PREPARED.

The kitchen area in the HYMER Free is fitted with a cooker/sink combination with a 2-burner gas hob. The cooker and sink can be covered with a glass lid to create a generous work surface. The door of the 70-litre refrigerator has a double hinge and can be opened in both directions as required.

### **EVERYTHING IN ITS PLACE.**

Extra-deep drawers and the kitchen overhead locker can accommodate plenty of crockery and cooking provisions. The drawers are fitted with high-quality pullouts with self-closing mechanism. Thanks to the worktop extension, the work surface in the kitchen area can be extended in next to no time. Cooking while on the road has never been so much fun!