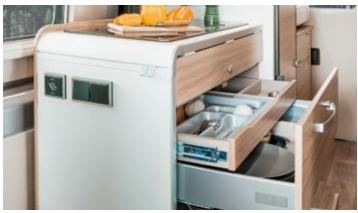

### **EVERYTHING IN ITS PLACE.**

Extra-deep drawers and the kitchen overhead locker can accommodate plenty of crockery and cooking provisions. The drawers are fitted with high-quality pullouts with self-closing mechanism. Thanks to the worktop extension, the work surface in the kitchen area can be extended in next to no time. Cooking while on the road has never been so much fun!