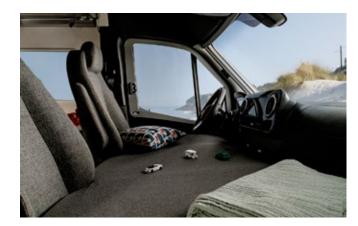

# SLEEP WELL WHILE ON YOUR DREAM HOLIDAY.

### SWEET DREAMS.

The rear beds in the HYMER Free are equipped with a comfortable cold foam mattress including a comfort slatted frame, guaranteeing a restful night's sleep. The slatted frame in the rear of the HYMER Free can be raised up vertically, leaving a wide gangway for through-loading of even bulky objects, such as bicycles. Your cargo can be kept perfectly secure thanks to the lashing eyelets that are recessed in the upper floor and rear bed.