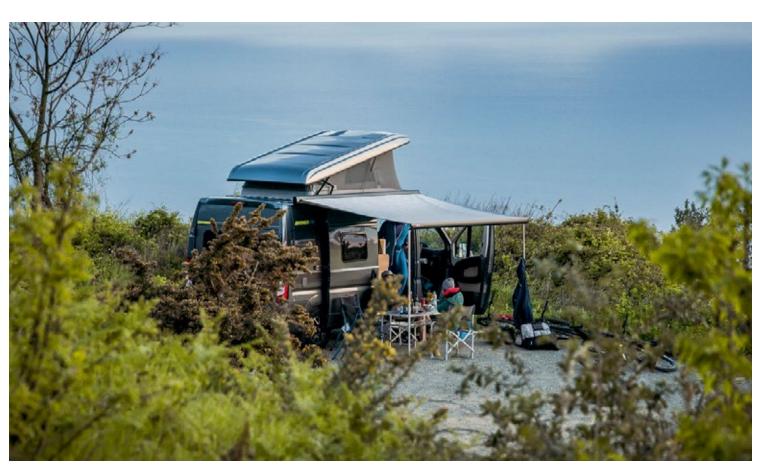

Claudi, Andy and Lukas were on the move with their three electric mountain bikes, the HYMER Yosemite camper van and a plan that was actually supposed to take them somewhere completely different.

While on the motorway, the plan was still to head to the Dolomites – to get some fresh mountain air and rack up some kilometres on the trails. The fact that the trio ended up on the Italian Riviera wasn't due to taking the wrong exit, but rather to the weather. Snow had covered the mountains and forced the travellers to make a spontaneous change in plans. A case of fortunate misfortune – in retrospect – because they would have never discovered this twelve-kilometre stretch of coast otherwise. Not only would one of UNESCO's cultural heritage sites have slipped through their fingers, but also a few fantastic days in the south of the country.

# THE MOBILE SURFERS' PAD -

# TAKING THE CAMPER VAN ALONG THE ATLANTIC COAST.

HYMER GRAND CANYON S

MODEL

In their daily routine – if you have such a thing on this kind of road trip – the guys are constantly impressed by the features developed by the designers. Their favourite is as simple as it is practical: the external shower. Sand and salt is washed away in an instant and the interior stays clean.

# GET THE SURF VIBES GOING, SET THE CRUISE CONTROL AND HEAD FOR THE ATLANTIC.

### AN APARTMENT FOR THREE MEASURING 12 M2.

To be honest, the guys were a bit worried things might be a bit too "cosy" in their 12 m<sup>2</sup> dwelling. But the joint living and touring experience is no problem at all thanks to the pop-top roof, the intelligent floor plan and clever features like the folding washbasin. Provided you have good weather and clean socks.