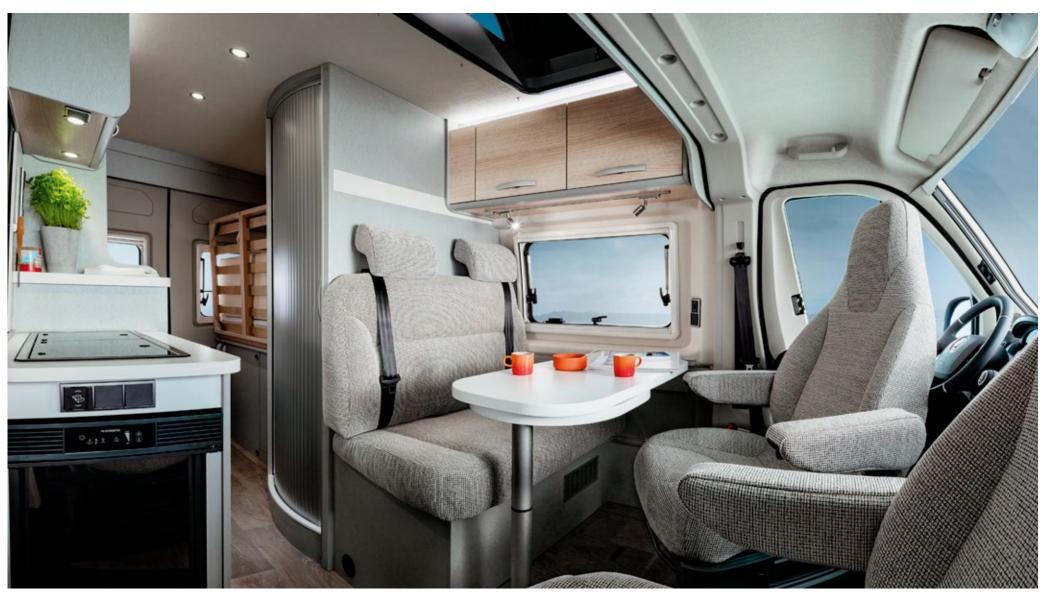

### WELL EQUIPPED, WELL PREPARED.

The kitchen area in the HYMER Free is fitted with a cooker/sink combination with a 2-burner gas hob. The cooker and sink can be covered with a glass lid to create a generous work surface. The door of the 70-litre refrigerator has a double hinge and can be opened in both directions as required.

### **EVERYTHING IN ITS PLACE.**

Extra-deep drawers and the kitchen overhead locker can accommodate plenty of crockery and cooking provisions. The drawers are fitted with high-quality pullouts with self-closing mechanism. Thanks to the worktop extension, the work surface in the kitchen area can be extended in next to no time. Cooking while on the road has never been so much fun!