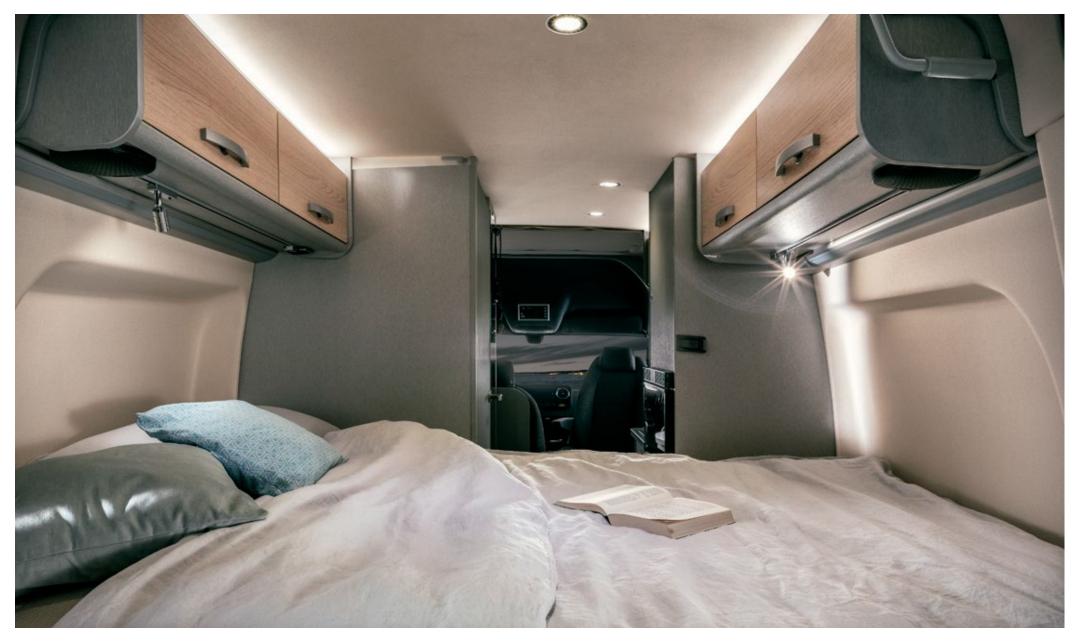

### SWEET DREAMS.

The rear beds in the HYMER Free are equipped with a comfortable cold foam mattress including a comfort slatted frame, guaranteeing a restful night's sleep. The slatted frame in the rear of the HYMER Free can be raised up vertically, leaving a wide gangway for through-loading of even bulky objects, such as bicycles. Your cargo can be kept perfectly secure thanks to the lashing eyelets that are recessed in the upper floor and rear bed.