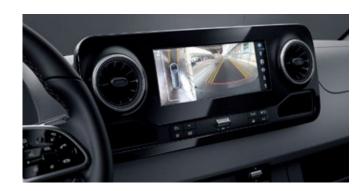

### **PARKING ASSIST WITH 360 DEGREE CAMERA**

Makes easier work of manoeuvring into and out of a parking space – visual and acoustic signals warn the driver of any obstructions in addition to the image shown on the Mercedes display (with a screen size of up to 10.25").