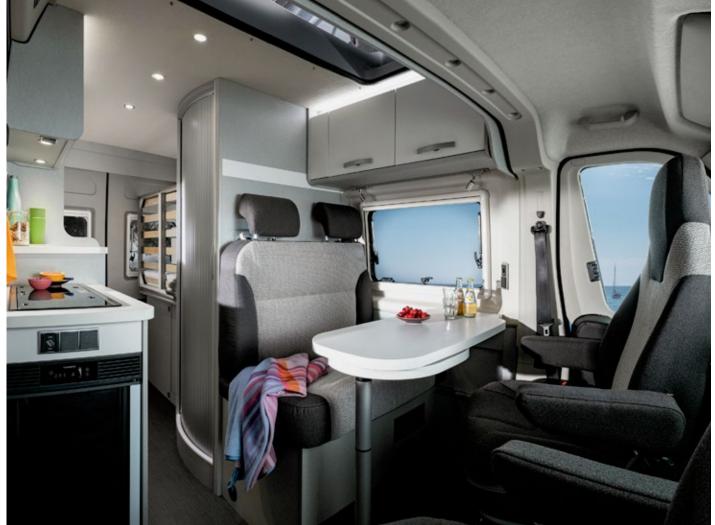

### MODULAR ELEGANCE.

The hook-on table in the HYMER Free can be extended quickly and easily thanks to a swivel-mounted tabletop extension.

### **EVERYTHING IN ITS PLACE.**

Extra-deep drawers and the kitchen overhead locker can accommodate plenty of crockery and cooking provisions. The drawers are fitted with high-quality pullouts with self-closing mechanism. Thanks to the worktop extension, the work surface in the kitchen area can be extended in next to no time. Cooking while on the road has never been so much fun!