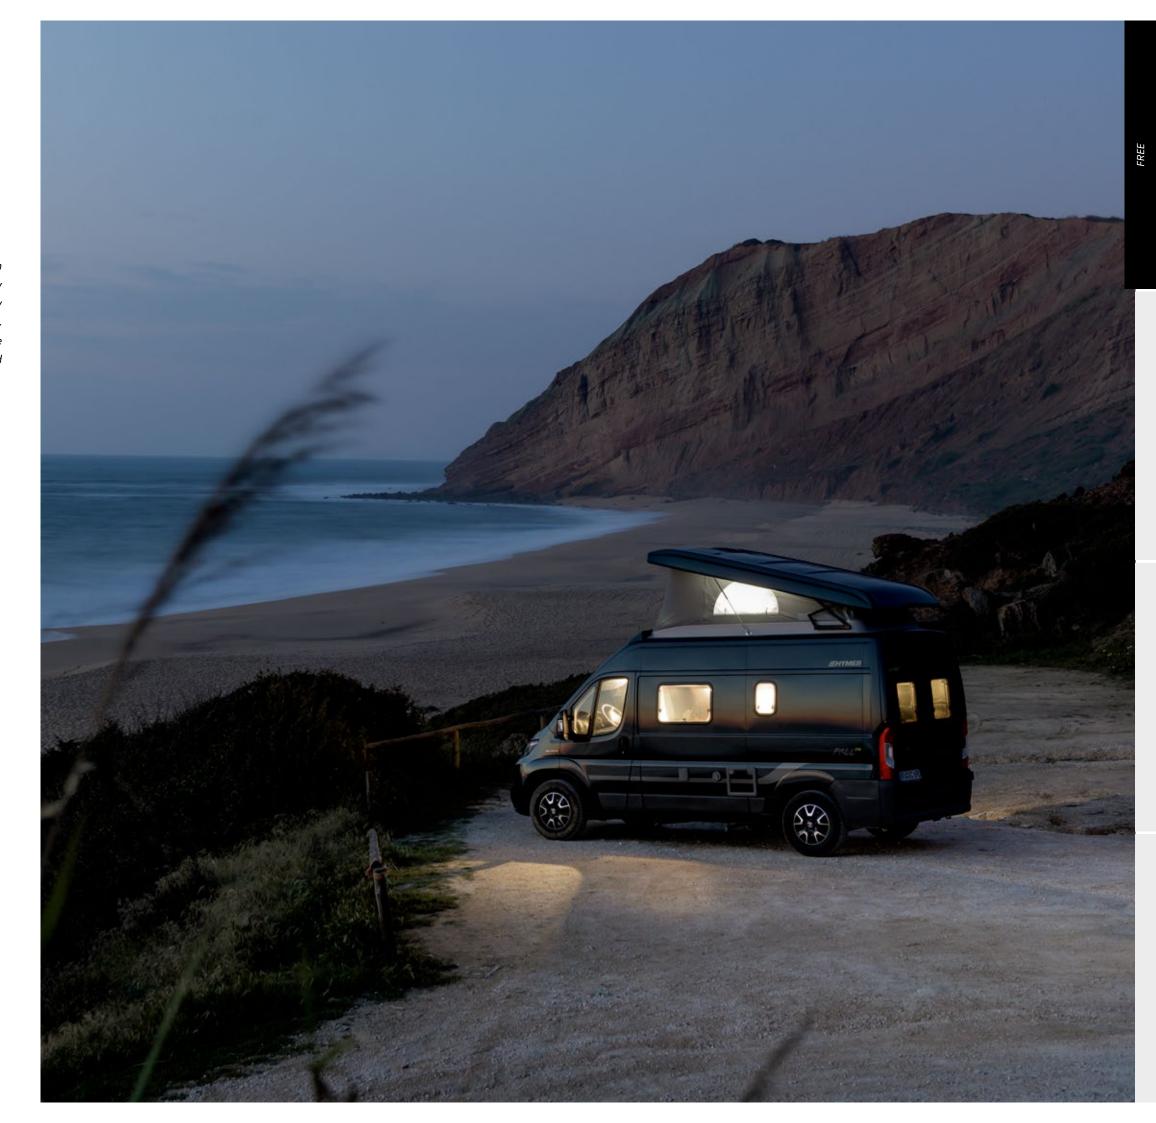

# THE WORLD IS YOUR OYSTER.

Do you like the extraordinary? Do you like to live spontaneously in your free time? The HYMER Free has been developed to precisely meet your needs! Its modern design, spacious interior and high-quality furniture finishes make the HYMER Free the perfect travel companion. It impresses thanks to numerous clever details and a comprehensive range of equipment. For example, two additional berths can be created with the optional pop-top roof. Feel free!

# The HYMER Free 540 Blue Evolution MAKE WAVES IN STORM BLUE METALLIC.

Quench your thirst for adventure and independence – with the limited HYMER Free 540 Blue Evolution camper van. Its modern, stylish design incorporates sporty accents: special Storm Blue Metallic paintwork, black pop-top roof, matt black 16-inch rims and LED daytime running lights.