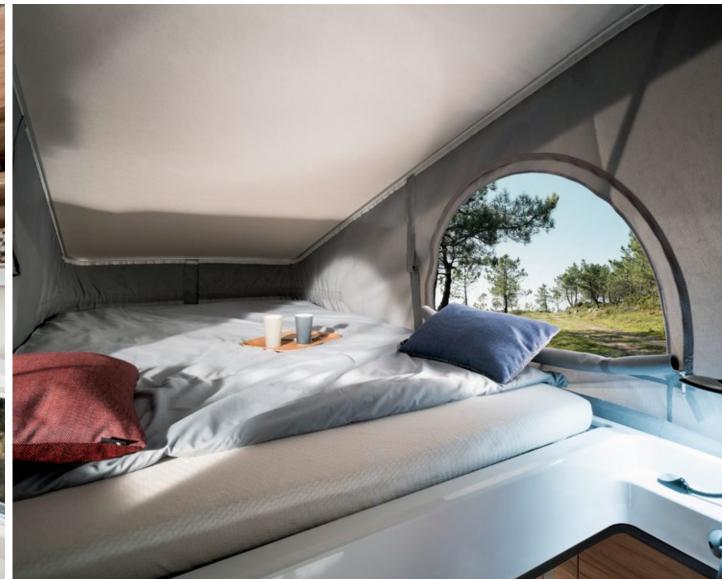

### ON TOP OF THE WORLD.

The pop-top roof with integrated bed including comfort sleeping system lets you create a separate bedroom. This area can be reached via a ladder and can be closed off to separate the two areas visually.