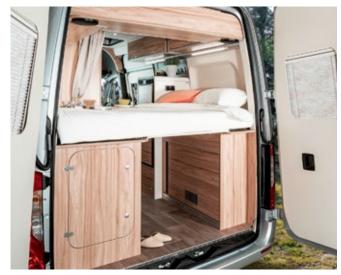

# SLEEP WELL WHILE ON YOUR DREAM HOLIDAY.

### SWEET DREAMS.

The rear beds in the HYMER Free are equipped with a comfortable cold foam mattress including a comfort slatted frame, guaranteeing a restful night's sleep. The slatted frame in the rear of the HYMER Free can be raised up vertically, leaving a wide gangway for through-loading of even bulky objects, such as bicycles. Your cargo can be kept perfectly secure thanks to the lashing eyelets that are recessed in the upper floor and rear bed.

### PRIVATE AND COSY.

The compact bathroom is closed off by a space-saving tambour door. When showering, the shower curtain protects the mirror cabinet, washbasin and toilet from water spray. An all-round drainage channel ensures reliable drainage of the water in the shower tray. Your bathroom accessories can be neatly stowed away in the mirror cabinet above the washbasin. There is also an open shelf for taller items, such as cans of hairspray.