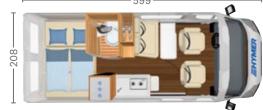

THE WORLD.

The pop-top roof with integrated bed including comfort sleeping system lets you create a separate bedroom. This area can be reached via a ladder and can be closed off to separate the two areas visually.

### COMPACT COMFORT.

The compact bathroom is equipped with a large, stylish folding washbasin in superior-quality solid surface material. The tambour door takes up no room even when open, thus leaving the gangway clear, and at the same time enables an outdoor shower function thanks to the pull-out water tap and standard suction cup. The standard window in the bathroom also makes the room brighter. The washroom is multifunctional, allowing you to turn the compact bathroom into a wardrobe in next to no time.







# LAYOUTS FOR THE HYMER SYDNEY AND FIAT CAMPER VANS.















# 208 To 100 To 10

# A PERFECT MATCH FOR YOUR CAMPER VAN.

Whether you opt for the Sydney or a FIAT-based camper van – HYMER offers matching original accessories for every model range. And all parts serve the same purpose – to make your holiday even more enjoyable. For more details and additional accessories please visit www.hymer-original-zubehör.com



### FIAT POP-TOP ROOF INSULATION

Stay warm and cosy while you sleep thanks to our new, four-part pop-top roof insulation. Each element is affixed directly to the roof lining via stitched-on Velcro tape strips and, where required, is additionally secured via self-adhesive counterparts on the underside. The front element can be opened via two zips in order to let in light and fresh air.



### PASSENGER DOOR SAFE

This safe is not visi