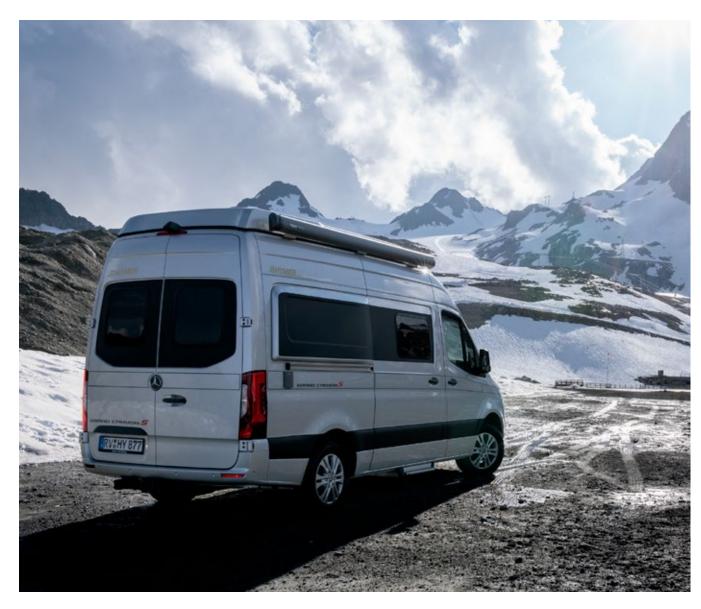

### **HYMER Grand Canyon S**

# TIME FOR YOUR NEXT ADVENTURE.

The perfect vehicle for those who refuse to compromise – with the HYMER Grand Canyon S on Mercedes-Benz Sprinter chassis, you are ready for any trip. The fabulous driving dynamics – underpinned by a comprehensive safety package featuring state-of-the-art driver assistance systems – will have you addicted. Enjoy your time-outs with the 7G Tronic automatic transmission, all-wheel drive and everything else you need. Luxury without compromise. Wherever your journey takes you.