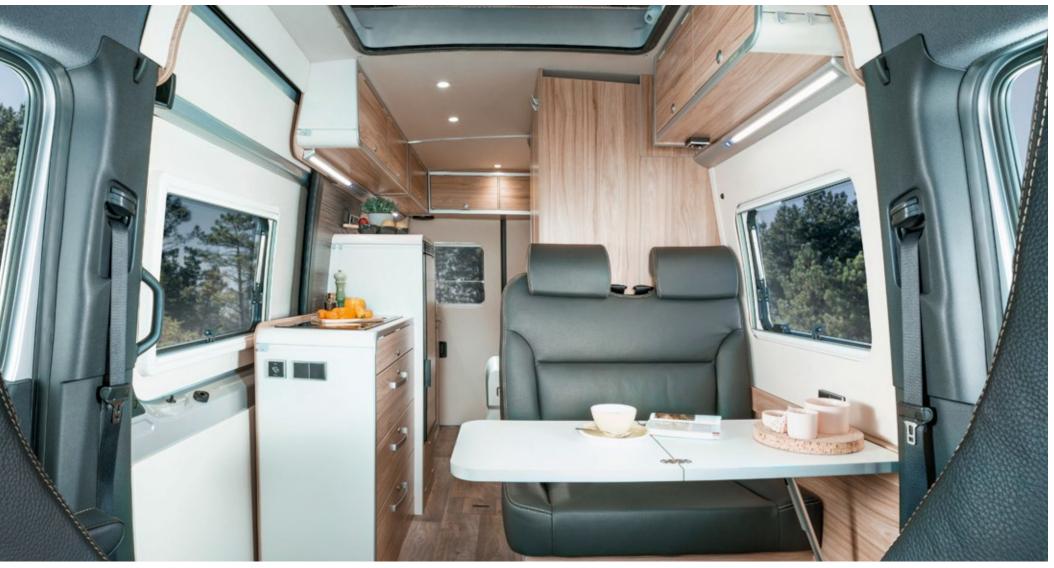

### MODULAR ELEGANCE.

The hook-on table in the HYMER Free can be extended quickly and easily thanks to a swivel-mounted tabletop extension.

### **EVERYTHING IN ITS PLACE.**

Extra-deep drawers and the kitchen overhead locker can accommodate plenty of crockery and cooking provisions. The drawers are fitted with high-quality pullouts with self-closing mechanism. Thanks to the worktop extension, the work surface in the kitchen area can be extended in next to no time. Cooking while on the road has never been so much fun!