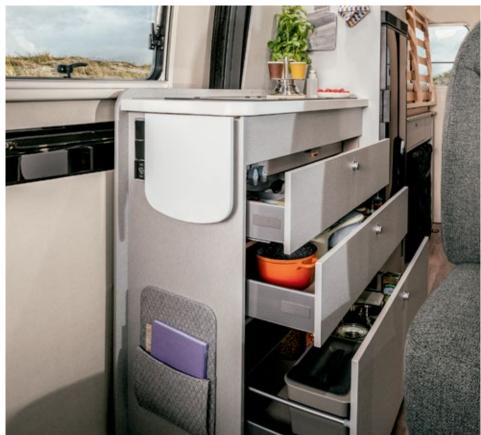

### **EVERYTHING IN ITS PLACE.**

Extra-deep drawers and the kitchen overhead locker can accommodate plenty of crockery and cooking provisions. The drawers are fitted with high-quality pullouts with self-closing mechanism. Thanks to the worktop extension, the work surface in the kitchen area can be extended in next to no time. Cooking while on the road has never been so much fun!