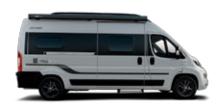

# The HYMER Free 600 Campus FOR ADVENTURERS. AND WORKAHOLICS.

he sporty bicolour paintwork of this compact van makes a convincing first impression. It was developed for people who are willing to reinvent mobile travel in the search for independence and adventure.

The Free Campus offers many additional equipment highlights – for starters, let's continue with the exterior, where additional designer accents are created by the matt black 16-inch light alloy rims and glossy black radiator grille.

Featuring a polished silver effect and white locker doors, the interior boasts an open and bright appearance. Combined with the grey and brown upholstery and the colour-coordinated flooring, a homely atmosphere is guaranteed.

With its capable Fiat Ducato chassis it is the perfect travel companion, offering plenty of room for up to four people thanks to the practical pop-top roof in black – plus ISOFIX child seat attachment for the living area bench.