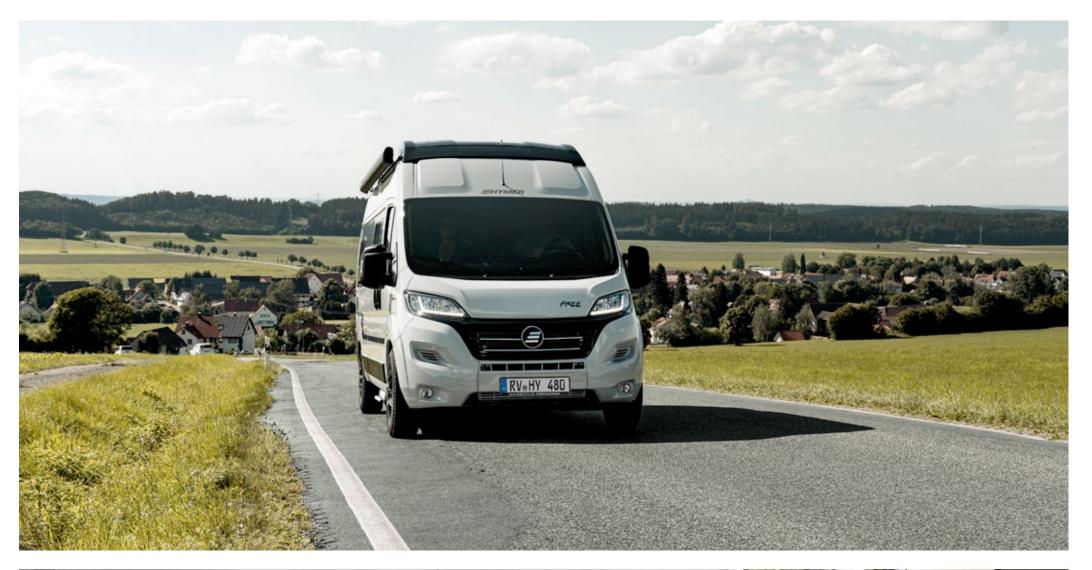

# THE WORLD IS YOUR OYSTER.

Do you like the extraordinary? Do you like to live spontaneously in your free time? The HYMER Free has been developed to precisely meet your needs! Its modern design, spacious interior and high-quality furniture finishes make the HYMER Free the perfect travel companion. It impresses thanks to numerous clever details and a comprehensive range of equipment. For example, two additional berths can be created with the optional pop-top roof. Feel free!

# The HYMER Free 540 Blue Evolution MAKE WAVES IN STORM BLUE METALLIC.

Quench your thirst for adventure and independence – with the limited HYMER Free 540 Blue Evolution camper van. Its modern, stylish design incorporates sporty accents: special Storm Blue Metallic paintwork, black pop-top roof, matt black 16-inch rims and LED daytime running lights.