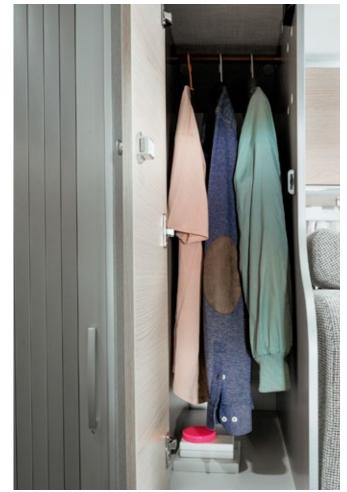

### PLENTY OF ROOM.

The floor-to-ceiling wardrobe in the HYMER Free 600 offers plenty of room for all your holiday attire. Items of clothing can be neatly and tidily hung up on hangers in the top section, while the bottom section is fitted with shelves.

### WARDROBE

The wardrobe offers plenty of room for your holiday attire. Items of clothing can be neatly and tidily hung up on hangers in the top section, while the bottom section is fitted with