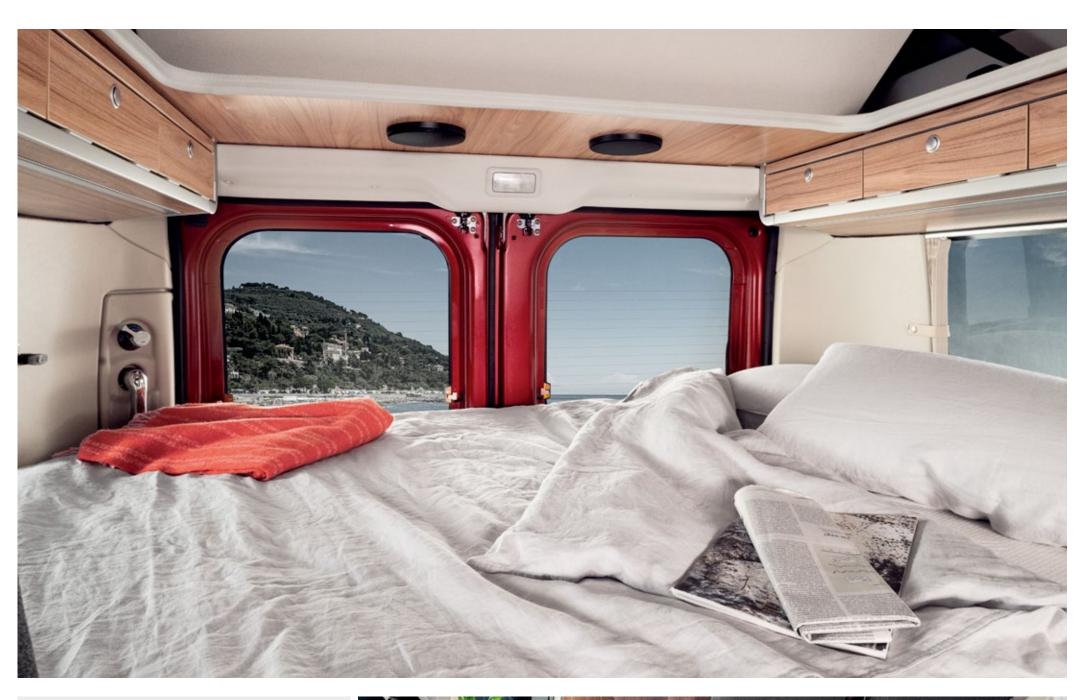

### SWEET DREAMS.

The rear beds in the HYMER Free are equipped with a comfortable cold foam mattress including a comfort slatted frame, guaranteeing a restful night's sleep. The slatted frame in the rear of the HYMER Free can be raised up vertically, leaving a wide gangway for through-loading of even bulky objects, such as bicycles. Your cargo can be kept perfectly secure thanks to the lashing eyelets that are recessed in the upper floor and rear bed.

### START EACH DAY WELL-RESTED.

The modern comfort sleeping system for the rear bed with comfy cold foam mattresses, disc springs and attractive fabric-lined wall coverings offers perfect peace and quiet with a touch of luxury.