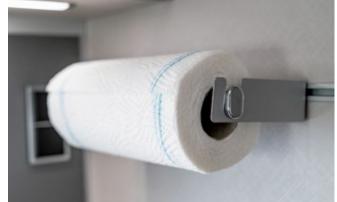

### HYMER ACCESSORIES FOR THE KITCHEN RAIL

The factory-installed rail in the HYMER kitchen can be supplemented with the following products: hanging hooks, a kitchen roll holder, a spice rack and a coffee capsule holder.