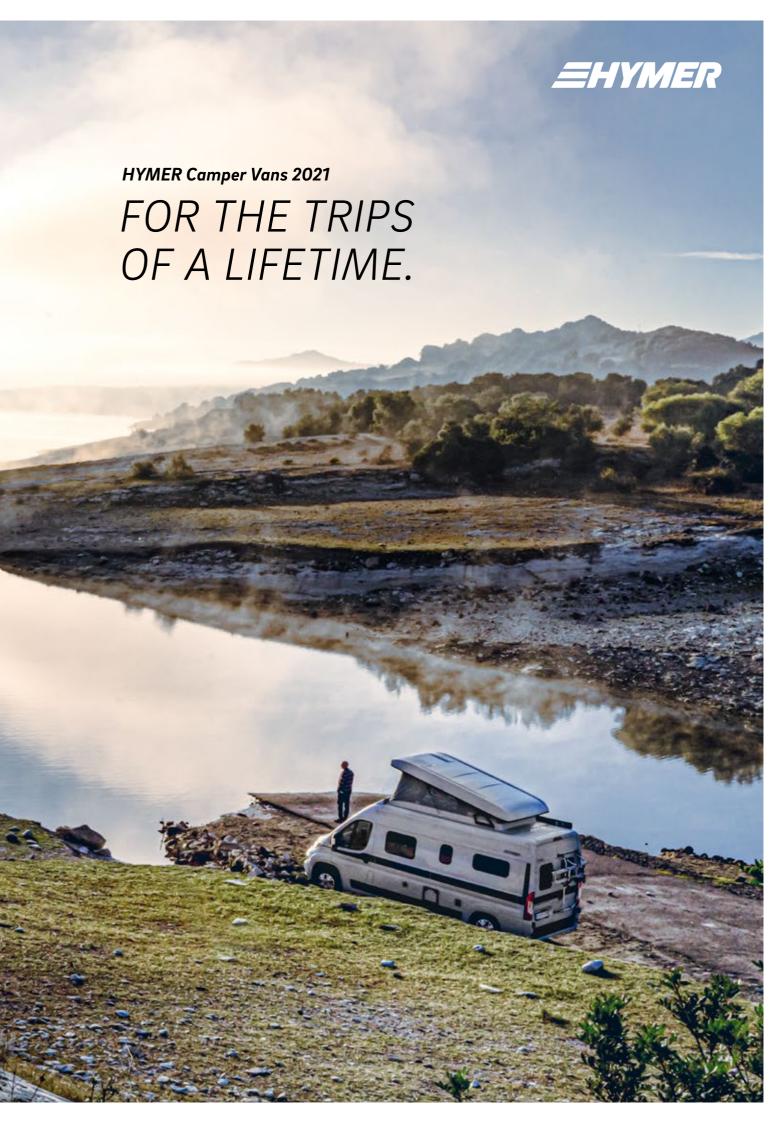

Erich Bachem ("ERIBA") and Erwin Hymer build the original "Troll", the world's first caravan.



19/5

The two camper vans 500 and 501 on a Mercedes L 206 D/L 207 base – with caravan-style pop-top roof – usher in a new product category.



982

Introduction of the name HYMERCAR. The angular HYMERCAR 1 based on the Ford Transit has a strong visual resemblance to American vans.



2016

The first HYMERCAR based on the Mercedes-Benz Sprinter: the Grand Canyon S with car-like vehicle handling.



2019

New name, same quality: HYMERCAR is now HYMER Camper Vans.



**MORE** 

Learn more about our history at: www.hvmer.com

# YOUR JOURNEY BEGINS HERE.

### HYMER FREE



With their timelessly modern design, our Free models are the perfect point of entry into the HYMER world.



FREE 540 \_