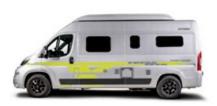

# The HYMER Free 600 Campus FOR ADVENTURERS. AND WORKAHOLICS.

he sporty bicolour paintwork of this compact van makes a convincing first impression. It was developed for people who are willing to reinvent mobile travel in the search for independence and adventure.

The Free Campus offers many additional equipment highlights – for starters, let's continue with the exterior, where additional designer accents are created by the matt black 16-inch light alloy rims and glossy black radiator grille.

Featuring a polished silver effect and white locker doors, the interior boasts an open and bright appearance. Combined with the grey and brown upholstery and the colour-coordinated flooring, a homely atmosphere is guaranteed.

With its capable Fiat Ducato chassis it is the perfect travel companion, offering plenty of room for up to four people thanks to the practical pop-top roof in black – plus ISOFIX child seat attachment for the living area bench.