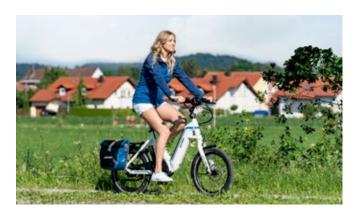

### THE HYMER E-BIKE – THE NEXT GENERATION

The HYMER E-Bike by FLYER begins its second life. Completely revised, it boasts an extremely modern and tidy appearance. The generous equipment and whisper-quiet Bosch motor are just as impressive as the 500 Wh battery integrated into the frame. The result is an e-bike that is perfectly adapted to the needs of campers. The warranty services are also unique and include five years' cover on the motor, display and related electronics.