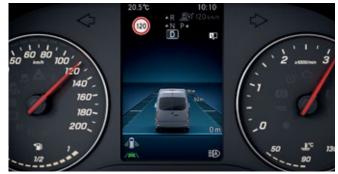

### **DISTRONIC DISTANCE ASSIST**

The system automatically maintains the distance you choose from the vehicle ahead — and automatically applies the brakes and even brings the vehicle to a stop when necessary.