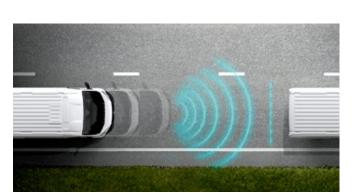

## COLLISION WARNING SYSTEM WITH EMERGENCY BRAKING FUNCTION

This system is capable of detecting obstacles in front of the vehicle and mitigating or preventing collisions. The driver is automatically alerted; if they fail to respond, the system automatically initiates the braking process.