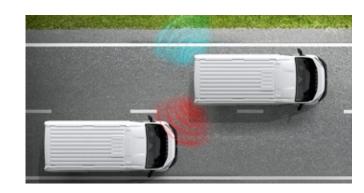

### **DISTRONIC DISTANCE ASSIST**

The system automatically maintains the distance you choose from the vehicle ahead — and automatically applies the brakes and even brings the vehicle to a stop when necessary.