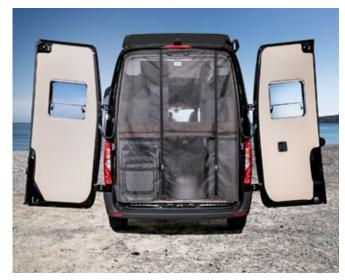

### SWEET DREAMS.

The rear beds in the HYMER Free are equipped with a comfortable cold foam mattress including a comfort slatted frame, guaranteeing a restful night's sleep. The slatted frame in the rear of the HYMER Free can be raised up vertically, leaving a wide gangway for through-loading of even bulky objects, such as bicycles. Your cargo can be kept perfectly secure thanks to the lashing eyelets that are recessed in the upper floor and rear bed.

### EASY ACCESS TO TOTAL RELAXATION.

The innovative pull-out bed riser provides easy and convenient access to the rear beds, while also functioning as a handy storage space partition to prevent your cargo from sliding around.