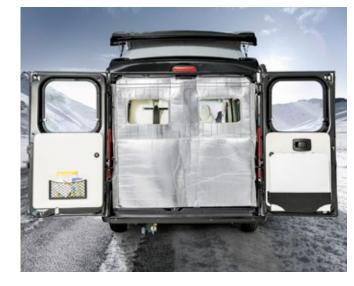

### HINGED REAR INSULATION

Approximately 8 mm thick, this foam insulation is tailor-made and creates a perfect seal against the vehicle's walls thanks to the sewn-in magnets. The side facing the interior is coated in beige polyester velour. The lower half can be folded up for easy access to the rear and also features two windows.

### **REAR MOSQUITO NETTING**

Effectively prevents insects from entering the vehicle while allowing air to circulate. Assembly is straightforward thanks to welded-on magnets and sewn-on, flexible magnet strips. Access to the vehicle is provided via twin two-way zip fasteners.