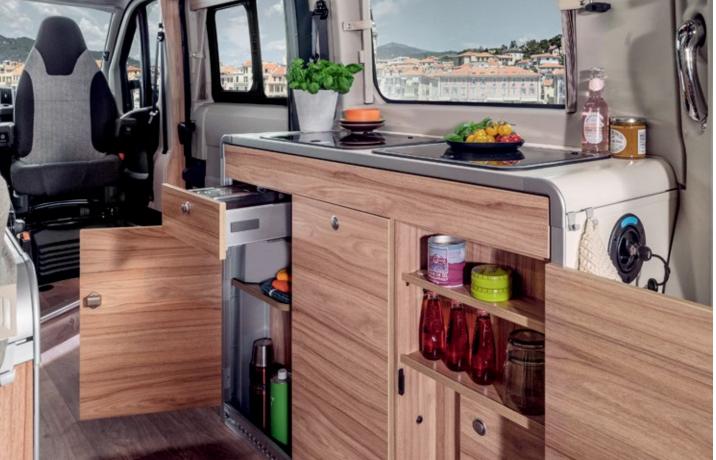

### WELL EQUIPPED, WELL PREPARED.

The kitchen area in the HYMER Free is fitted with a cooker/sink combination with a 2-burner gas hob. The cooker and sink can be covered with a glass lid to create a generous work surface. The door of the 70-litre refrigerator has a double hinge and can be opened in both directions as required.

### **EVERYTHING IN ITS PLACE.**

Extra-deep drawers and the kitchen overhead locker can accommodate plenty of crockery and cooking provisions. The drawers are fitted with high-quality pullouts with self-closing mechanism. Thanks to the worktop extension, the work surface in the kitchen area can be extended in next to no time. Cooking while on the road has never been so much fun!