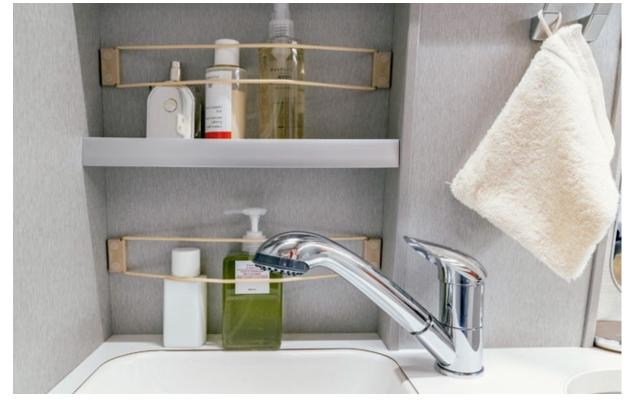

### PRIVATE AND COSY.

The compact bathroom is closed off by a space-saving tambour door. When showering, the shower curtain protects the mirror cabinet, washbasin and toilet from water spray. An all-round drainage channel ensures reliable drainage of the water in the shower tray. Your bathroom accessories can be neatly stowed away in the mirror cabinet above the washbasin. There is also an open shelf for taller items, such as cans of hairspray.