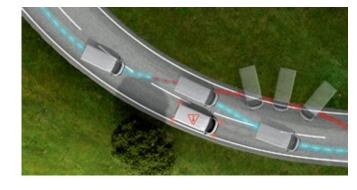

## COLLISION WARNING SYSTEM WITH EMERGENCY BRAKING FUNCTION

This system is capable of detecting obstacles in front of the vehicle and mitigating or preventing collisions. The driver is automatically alerted; if they fail to respond, the system automatically initiates the braking process.