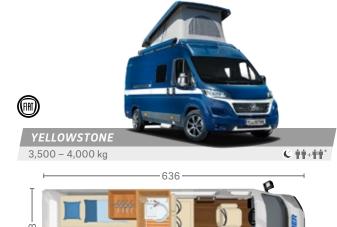

### HYMER Ayers Rock, Grand Canyon, Yosemite, Yellowstone

## CREATURE COMFORTS.

hether travelling solo, as a couple or a group of four – thanks to different layout concepts the HYMER Ayers Rock, Grand Canyon, Yosemite and Yellowstone models offer the right vehicle for every type of holiday. A well-thought-out interior design concept and the comfortable pop-top roof provide plenty of room to express yourself, while still leaving enough space for sports equipment such as bicycles. Simply everything you need.

Pop-top roof (optional)

Insulated

Insulated aluminium framed windows

ISOFIX (optional)

4 kW hot-air heating system with hot-water boiler

Comfort sleeping system with disc springs