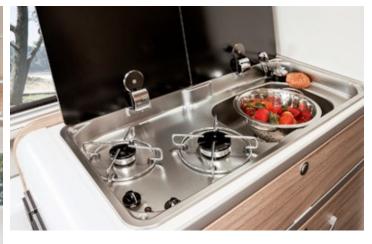

### WELL EQUIPPED, WELL PREPARED.

The kitchen area in the HYMER Free is fitted with a cooker/sink combination with a 2-burner gas hob. The cooker and sink can be covered with a glass lid to create a generous work surface. The door of the 70-litre refrigerator has a double hinge and can be opened in both directions as required.