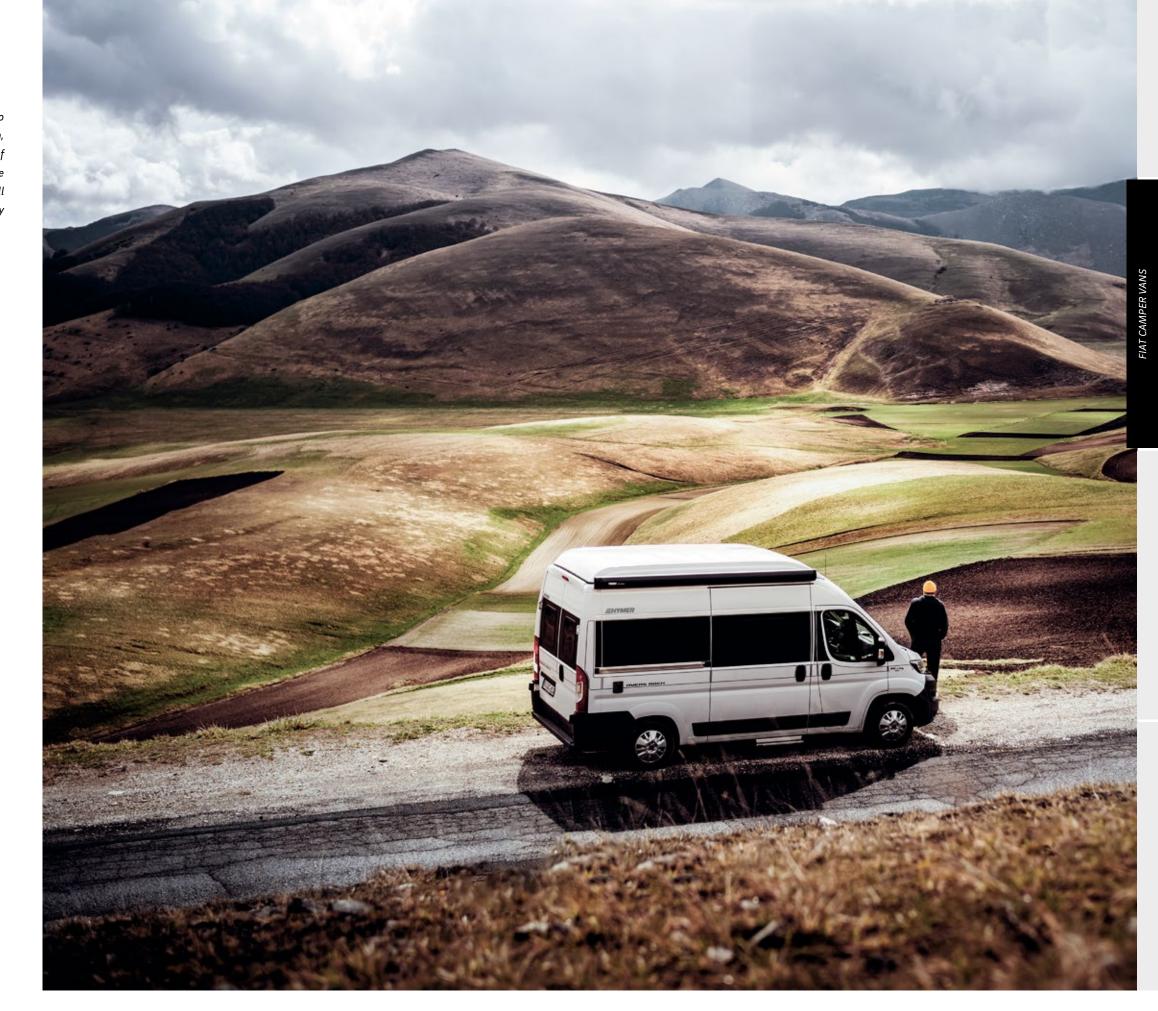

# EXPLORING THE MOUNTAINS OF ITALY WITH KID AND CAMPER.

# STAY AT HOME WHILE ON THE ROAD - THERE IS A WAY! THE MAGIC WORD IS "CAMPER".

Sosta surrounded by greenery with a view of the impressive mountains. This view from the roof-tent window when parked in the middle of mother nature would greet us several more times during our road trip: at Passo Tonale, Hafling and Cascate delle Marmore ...

### **OUR DEFINITION OF FREEDOM**

But, for us, freedom also means staying close to the mountains, not taking a fixed route, finding a parking space with a view, exploring your surroundings, putting your feet up and, above all, letting go of your mobile phone. Arriving and driving in an alternating rhythm. True to the motto: we can do anything, but we don't have to.

### WHAT DOES FREEDOM FEEL LIKE?

For us, it smells like cypress trees, tastes like pizza, sounds like seagulls and is green, white and red. There are three of us: young father and "Bergwelten" author Clemens, mum and van-life fan Conny and our wellness-baby, Oskar.

### CIAO, BABY

To be free. Finally, four whole weeks away from the daily grind. The approval letter for one month's parental leave is still lying freshly opened on the table, and our thoughts are already circulating. Head for the hills in search of adventure? Or stay at home and enjoy some peace and quiet? "Why not both?" says Conny, hitting the nail on the head. Stay at home while on the road – there is a way! The magic word is "camper".

First stop: Trentino. Instead of joining the crowd by "Germany's southernmost lake" (i.e. Lake Garda), we opted for the more comfortable "hinterland" (a German word that also exists in Italian!). One of the best views of the impressive Brenta Dolomites can be enjoyed from Lago di Molveno – a cold, clear mountain lake away from the touristy Alpine leisure parks. We parked our van on a convenient Area