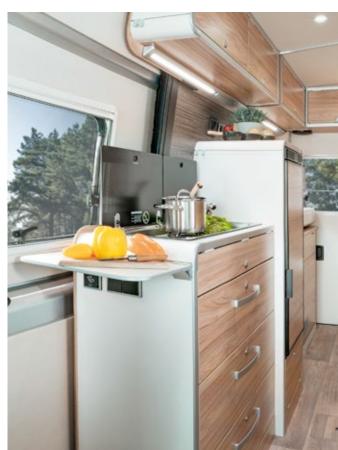

### **EVERYTHING IN ITS PLACE.**

Extra-deep drawers and the kitchen overhead locker can accommodate plenty of crockery and cooking provisions. The drawers are fitted with high-quality pullouts with self-closing mechanism. Thanks to the worktop extension, the work surface in the kitchen area can be extended in next to no time. Cooking while on the road has never been so much fun!