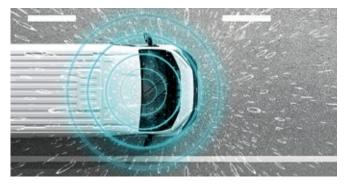

### **CROSSWIND ASSIST**

The standard crosswind assist helps to keep the vehicle in lane in strong winds thanks to automatic braking interventions.