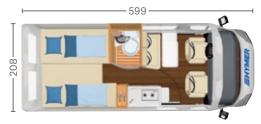

# The HYMER Free 540 Blue Evolution MAKE WAVES IN STORM BLUE METALLIC.

Quench your thirst for adventure and independence – with the limited HYMER Free 540 Blue Evolution camper van. Its modern, stylish design incorporates sporty accents: special Storm Blue Metallic paintwork, black pop-top roof, matt black 16-inch rims and LED daytime running lights.

Despite its compact layout with an external length of 5.41 m, it offers up to 4 berths – plus integrated ISOFIX child seat attachment. Inside, you will find a modern interior design in a silver-effect finish, Kitami two-tone upholstery fabric and a floor covering featuring a dark wood design.

There are also additional equipment highlights, such as the new Fiat multimedia system including 7-inch navigation system with touchscreen, Apple CarPlay and reversing camera.