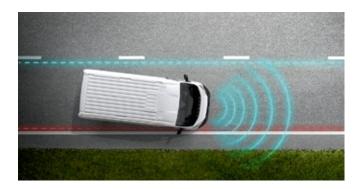

## COLLISION WARNING SYSTEM WITH EMERGENCY BRAKING FUNCTION

This system is capable of detecting obstacles in front of the vehicle and mitigating or preventing collisions. The driver is automatically alerted; if they fail to respond, the system automatically initiates the braking process.