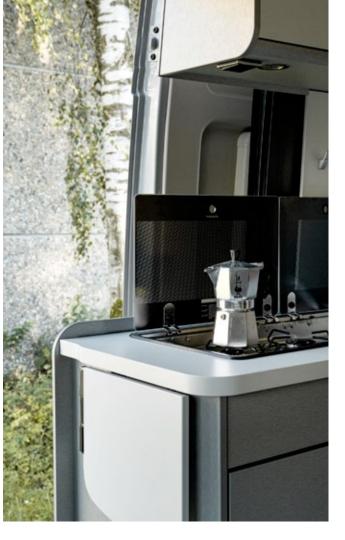

### WELL EQUIPPED, WELL PREPARED.

The kitchen area in the HYMER Free is fitted with a cooker/sink combination with a 2-burner gas hob. The cooker and sink can be covered with a glass lid to create a generous work surface. The door of the 70-litre refrigerator has a double hinge and can be opened in both directions as required.

### **EVERYTHING IN ITS PLACE.**

Extra-deep drawers and the kitchen overhead locker can accommodate plenty of crockery and cooking provisions. The drawers are fitted with high-quality pullouts with self-closing mechanism. Thanks to the worktop extension, the work surface in the kitchen area can be extended in next to no time. Cooking while on the road has never been so much fun!