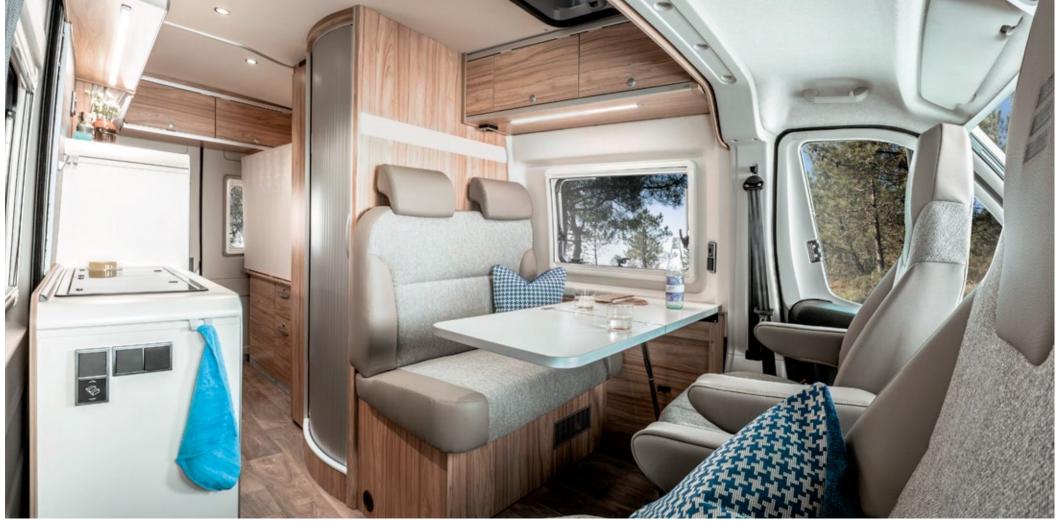

## LIKE A SECOND CAR.

The HYMER Sydney is characterised by a flexible seating concept comprising 3, 4 or 5 seats. It also offers extra storage space thanks to removable furniture; a portable toilet gives you even greater independence on your travels. With its car-like dimensions and intelligent storage-space concept, the HYMER Sydney is the ideal multifunctional vehicle for the whole family.

### PLAY.

Generous interior for cosy get-togethers – the HYMER Sydney with 2.05 m headroom and adjustable table.

### RELAX.

As an adaptable 5-seater version with driver and passenger seats, double bench seat and removable fifth seat, the HYMER Sydney offers first-class seating comfort — whether on the move or at rest.