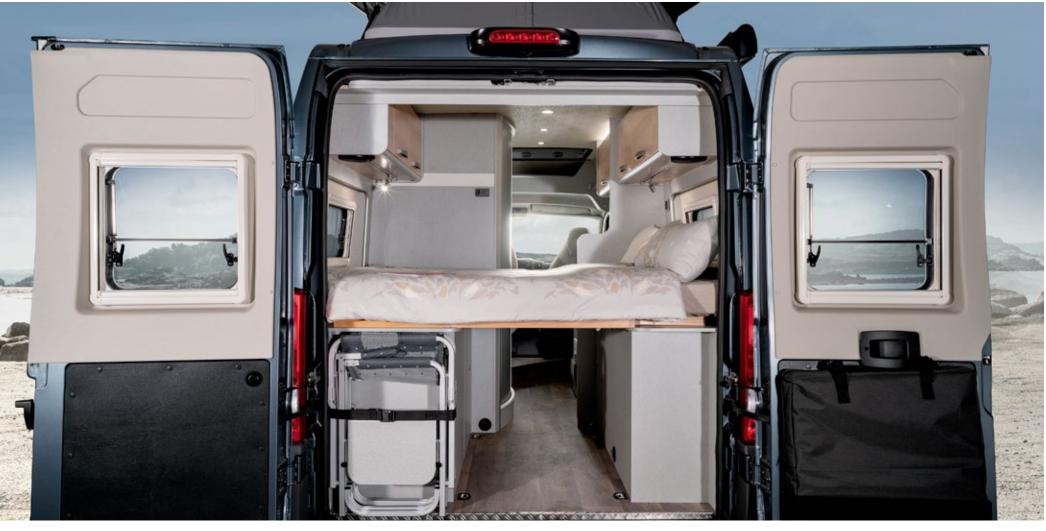

### SWEET DREAMS.

The rear beds in the HYMER Free are equipped with a comfortable cold foam mattress including a comfort slatted frame, guaranteeing a restful night's sleep. The slatted frame in the rear of the HYMER Free can be raised up vertically, leaving a wide gangway for through-loading of even bulky objects, such as bicycles. Your cargo can be kept perfectly secure thanks to the lashing eyelets that are recessed in the upper floor and rear bed.