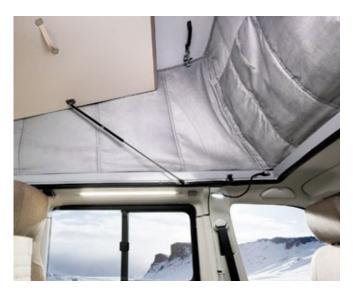

### **MERCEDES POP-TOP ROOF INSULATION**

It ensures a comfortable temperature during cold winter nights – and a relaxed sleep thanks to the blackout blind and lightweight noise protection. The front element can be easily opened via a zip to let in light and fresh air.