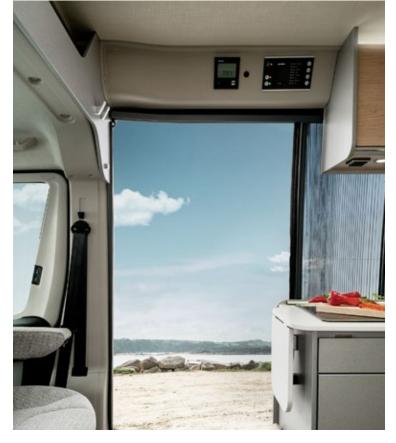

### TAKE A VIEW.

The large sliding door on the side of the HYMER Free offers splendid views. The standard pleated insect screen also protects you from mosquitoes and other unwelcome guests.