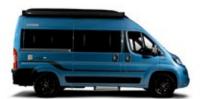

# The HYMER Free 540 Blue Evolution MAKE WAVES IN STORM BLUE METALLIC.

Quench your thirst for adventure and independence – with the limited HYMER Free 540 Blue Evolution camper van. Its modern, stylish design incorporates sporty accents: special Storm Blue Metallic paintwork, black pop-top roof, matt black 16-inch rims and LED daytime running lights.

Despite its compact layout with an external length of 5.41 m, it offers up to 4 berths – plus integrated ISOFIX child seat attachment. Inside, you will find a modern interior design in a silver-effect finish, Kitami two-tone upholstery fabric and a floor covering featuring a dark wood design.

There are also additional equipment highlights, such as the new Fiat multimedia system including 7-inch navigation system with touchscreen, Apple CarPlay and reversing camera.