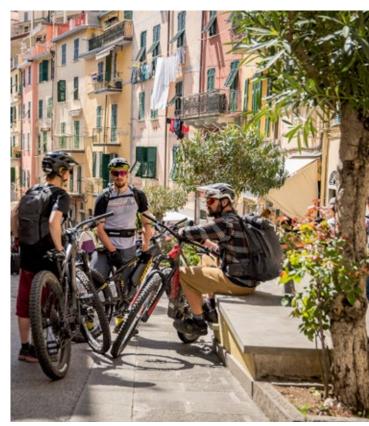

Claudi, Andy and Lukas were on the move with their three electric mountain bikes, the HYMER Yosemite camper van and a plan that was actually supposed to take them somewhere completely different.

While on the motorway, the plan was still to head to the Dolomites – to get some fresh mountain air and rack up some kilometres on the trails. The fact that the trio ended up on the Italian Riviera wasn't due to taking the wrong exit, but rather to the weather. Snow had covered the mountains and forced the travellers to make a spontaneous change in plans. A case of fortunate misfortune – in retrospect – because they would have never discovered this twelve-kilometre stretch of coast otherwise. Not only would one of UNESCO's cultural heritage sites have slipped through their fingers, but also a few fantastic days in the south of the country.