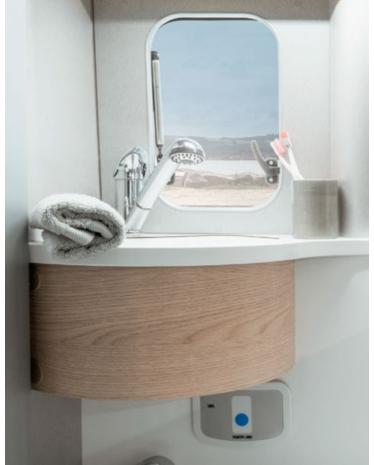

### PRIVATE AND COSY.

The compact bathroom is closed off by a space-saving tambour door. When showering, the shower curtain protects the mirror cabinet, washbasin and toilet from water spray. An all-round drainage channel ensures reliable drainage of the water in the shower tray. Your bathroom accessories can be neatly stowed away in the mirror cabinet above the washbasin. There is also an open shelf for taller items, such as cans of hairspray.