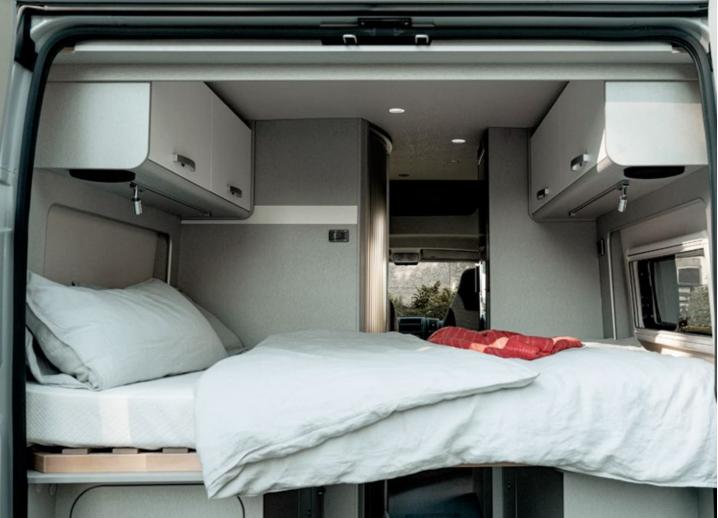

### SWEET DREAMS.

The rear beds in the HYMER Free are equipped with a comfortable cold foam mattress including a comfort slatted frame, guaranteeing a restful night's sleep. The slatted frame in the rear of the HYMER Free can be raised up vertically, leaving a wide gangway for through-loading of even bulky objects, such as bicycles. Your cargo can be kept perfectly secure thanks to the lashing eyelets that are recessed in the upper floor and rear bed.