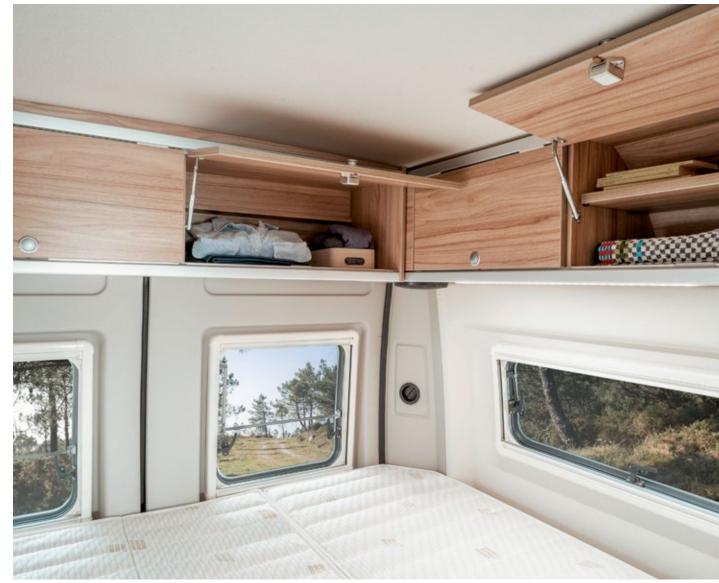

### SWEET DREAMS.

The rear beds in the HYMER Free are equipped with a comfortable cold foam mattress including a comfort slatted frame, guaranteeing a restful night's sleep. The slatted frame in the rear of the HYMER Free can be raised up vertically, leaving a wide gangway for through-loading of even bulky objects, such as bicycles. Your cargo can be kept perfectly secure thanks to the lashing eyelets that are recessed in the upper floor and rear bed.

### PLENTY OF ROOM.

The floor-to-ceiling wardrobe in the HYMER Free 600 offers plenty of room for all your holiday attire. Items of clothing can be neatly and tidily hung up on hangers in the top section, while the bottom section is fitted with shelves.