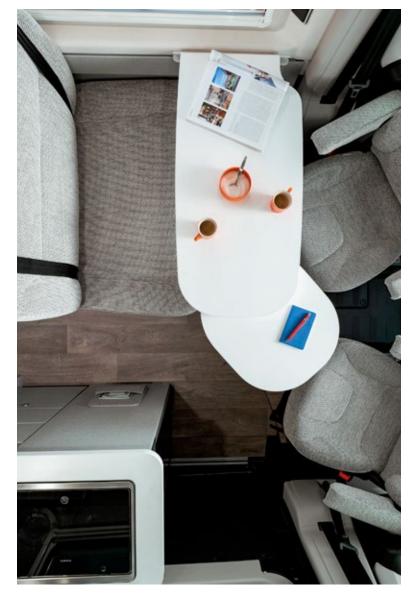

### MODULAR ELEGANCE.

The hook-on table in the HYMER Free can be extended quickly and easily thanks to a swivel-mounted tabletop extension.