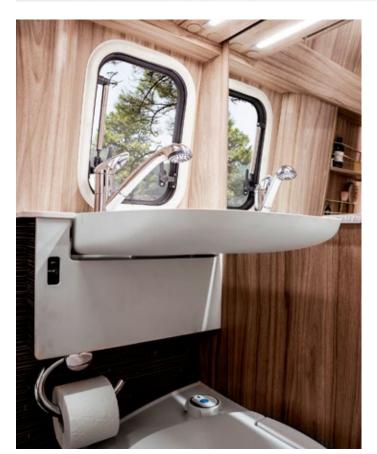

### PRIVATE AND COSY.

The compact bathroom is closed off by a space-saving tambour door. When showering, the shower curtain protects the mirror cabinet, washbasin and toilet from water spray. An all-round drainage channel ensures reliable drainage of the water in the shower tray. Your bathroom accessories can be neatly stowed away in the mirror cabinet above the washbasin. There is also an open shelf for taller items, such as cans of hairspray.

### COMPACT COMFORT.

The compact bathroom is equipped with a large, stylish folding washbasin in superior-quality solid surface material. The tambour door takes up no room even when open, thus leaving the gangway clear, and at the same time enables an outdoor shower function thanks to the pull-out water tap and standard suction cup. The standard window in the bathroom also makes the room brighter. The washroom is multifunctional, allowing you to turn the compact bathroom into a wardrobe in next to no time.

### PURE LUXURY.

The roomy compact bathroom in the Grand Canyon S is lavishly and practically equipped – with a bathroom window as standard, a designer folding washbasin in solid-surface material plus a modern bench toilet complete with a level indicator and toilet roll holder.