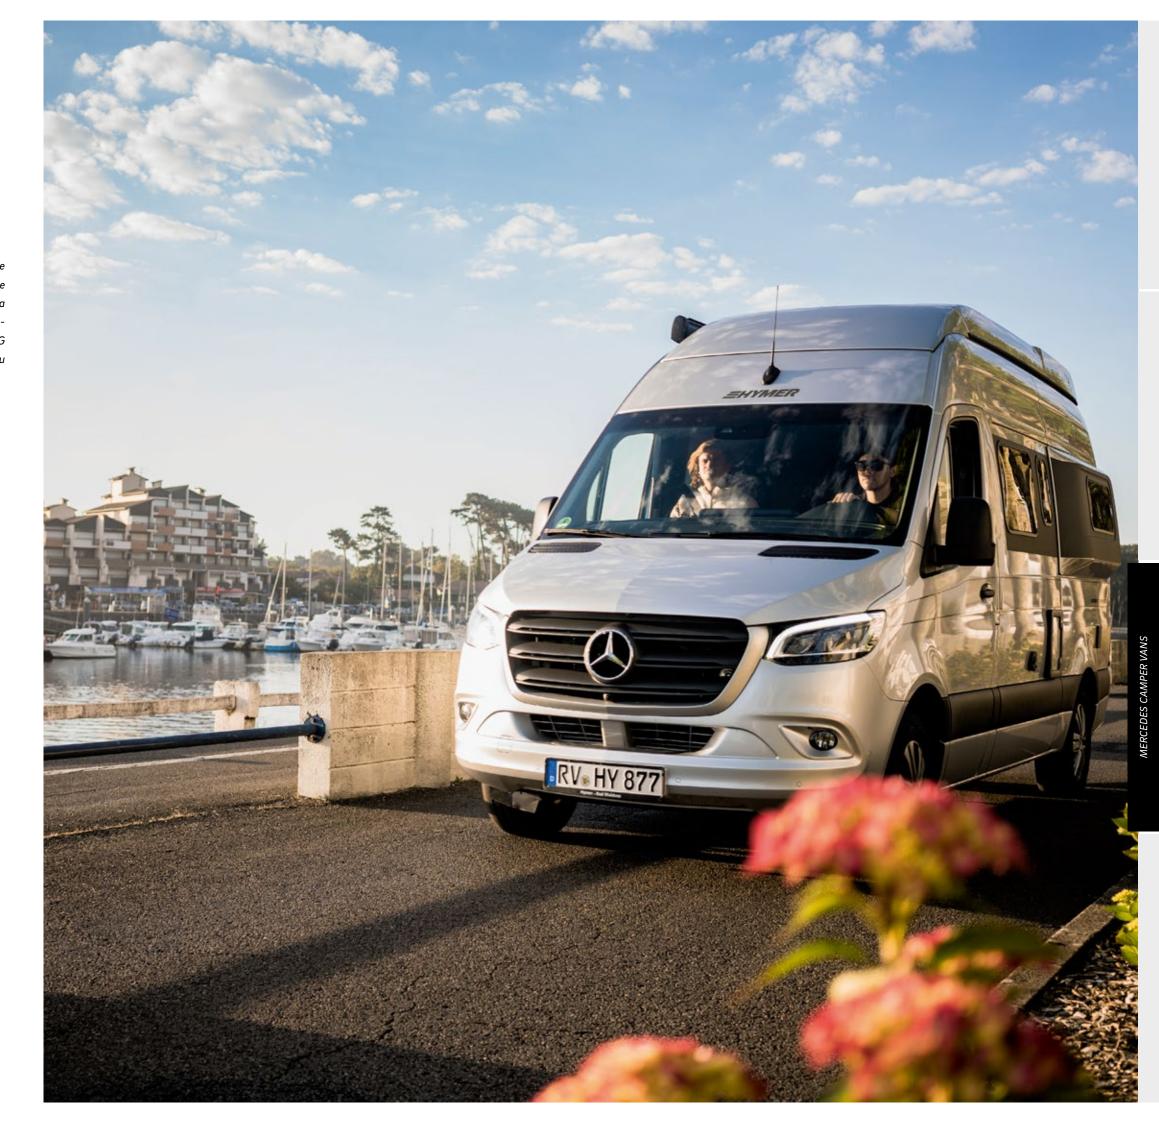

# THE WORLD IS YOUR OYSTER.

Do you like the extraordinary? Do you like to live spontaneously in your free time? The HYMER Free has been developed to precisely meet your needs! Its modern design, spacious interior and high-quality furniture finishes make the HYMER Free the perfect travel companion. It impresses thanks to numerous clever details and a comprehensive range of equipment. For example, two additional berths can be created with the optional pop-top roof. Feel free!

# The HYMER Free 540 Blue Evolution MAKE WAVES IN STORM BLUE METALLIC.

Quench your thirst for adventure and independence – with the limited HYMER Free 540 Blue Evolution camper van. Its modern, stylish design incorporates sporty accents: special Storm Blue Metallic paintwork, black pop-top roof, matt black 16-inch rims and LED daytime running lights.