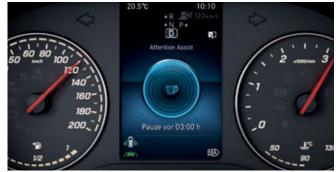

### **ATTENTION ASSIST**

The system analyses each individual driver's behaviour, detects any abnormal driving patterns – for example, due to drowsiness or distractions – and warns the driver accordingly.