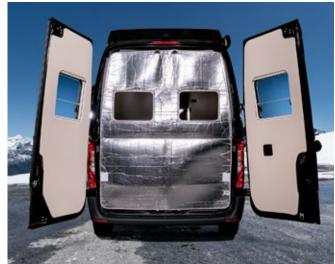

### HINGED REAR INSULATION

Approximately 8 mm thick, this foam insulation is tailor-made and creates a perfect seal against the vehicle's walls thanks to the sewn-in magnets. The side facing the interior is coated in beige polyester velour. The lower half can be folded up for easy access to the rear and also features two windows.