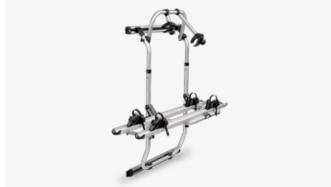

### ON THE MOVE? ON YOUR BIKE!

Premium quality bicycle rack from Thule for mounting (without drilling) on the rear doors. Available in a black or silver finish.