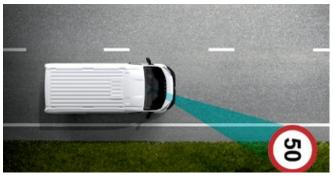

### TRAFFIC SIGN RECOGNITION

The Traffic Sign Recognition (TSR) system alerts the driver to road signs via an on-board display.

### TRAFFIC SIGN ASSIST

Traffic Sign Assist uses a multifunctional camera to recognise traffic signs and helps the driver by displaying the speed limits and no-overtaking signs it has detected in the instrument cluster. The system issues a warning if it detects that you have entered a section of road against the prescribed direction of travel. The camera also recognises traffic signs with restrictions that are indicated by an additional sign (e.g. when wet).