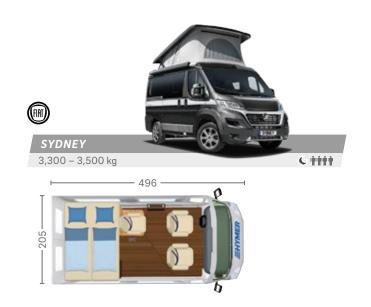

# HYMER Sydney

## LIKE A SECOND CAR.

The HYMER Sydney is characterised by a flexible seating concept comprising 3, 4 or 5 seats. It also offers extra storage space thanks to removable furniture; a portable toilet gives you even greater independence on your travels. With its car-like dimensions and intelligent storage-space concept, the HYMER Sydney is the ideal multifunctional vehicle for the whole family.