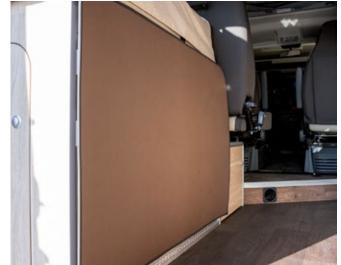

### HINGED REAR INSULATION

Approximately 8 mm thick, this foam insulation is tailor-made and creates a perfect seal against the vehicle's walls thanks to the sewn-in magnets. The side facing the interior is coated in beige polyester velour. The lower half can be folded up for easy access to the rear and also features two windows.