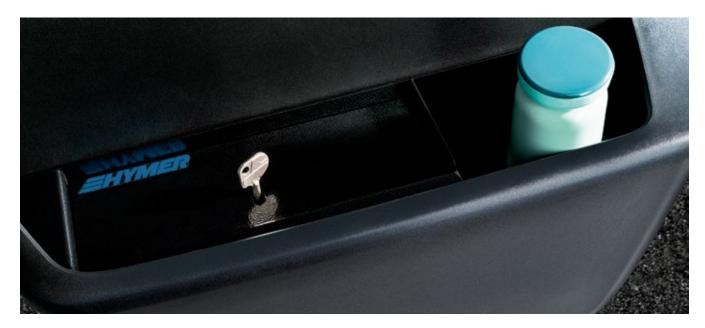

### PASSENGER DOOR SAFE

This safe is not visible from outside and protects your valuables from thieves thanks to special security bolts. Installation behind the original map compartment is easy — with no awkward protruding edges. It offers enough space for all the essential items you need to bring with you on holiday, such as credit cards, mobile phones, identification documents, cash or jewellery.

### PASSENGER DOOR SAFE

This safe is not visible from outside and keeps your valuables safe from thieves thanks to special screws. It can be easily installed behind the original map compartment without any awkward protruding edges. It offers enough space for all the essential items you need to bring with you on holiday, such as credit cards, mobile phones, identification documents, cash or jewellery.