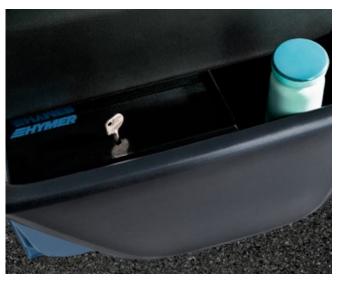

### PASSENGER DOOR SAFE

This safe is not visible from outside and protects your valuables from thieves thanks to special security bolts. Installation behind the original map compartment is easy — with no awkward protruding edges. It offers enough space for all the essential items you need to bring with you on holiday, such as credit cards, mobile phones, identification documents, cash or jewellery.

### PASSENGER DOOR SAFE

This safe is not visible from outside and keeps your valuables safe from thieves thanks to special screws. It can be easily installed behind the original map compartment without any awkward protruding edges. It offers enough space for all the essential items you need to bring with you on holiday, such as credit cards, mobile phones, identification documents, cash or jewellery.