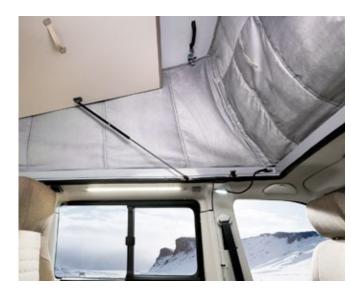

### ON TOP OF THE WORLD.

The pop-top roof with integrated bed including comfort sleeping system lets you create a separate bedroom. This area can be reached via a ladder and can be closed off to separate the two areas visually.

Two extra berths are available thanks to the optional pop-top roof with integrated Maxi double bed featuring our comfort