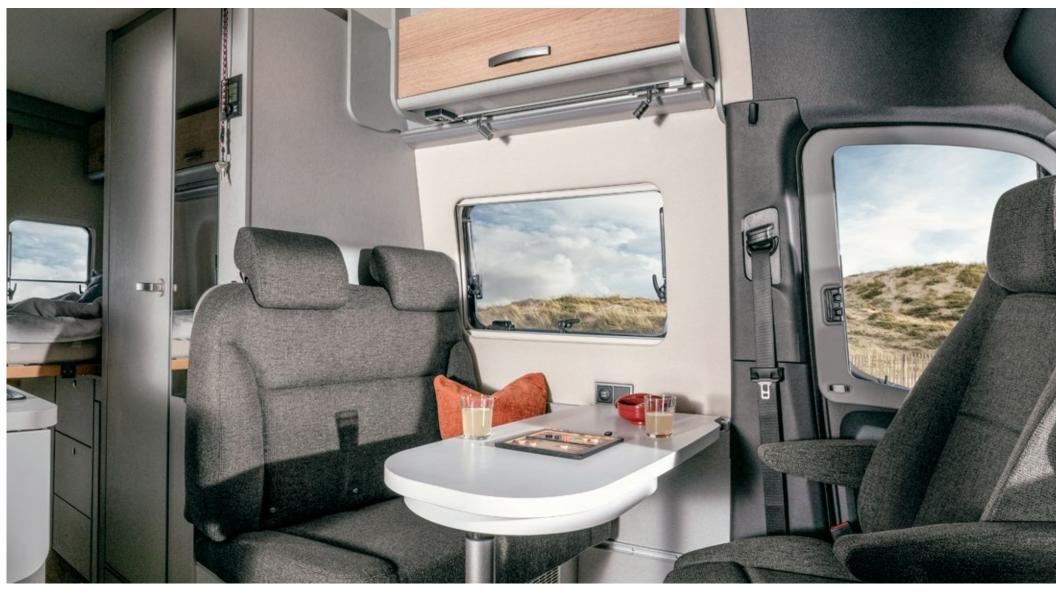

### ARE YOU SITTING COMFORTABLY?

The seating area in the Free S is as elegant as it is comfortable – and consists exclusively of high quality, authentic materials. Optionally, the seating area can also be ordered with ISOFIX. The ergonomic driver's and front passenger seats in matching upholstery offer outstanding comfort – both on longer journeys and for a cosy get-together in the evening.

### **EVERYTHING SIMPLY WORKS.**

Versatile: the large folding side table in the Grand Canyon S opens up to a very useful size. What's more, it can be partially collapsed or folded away completely as required, so you don't have to store it separately while on the move.