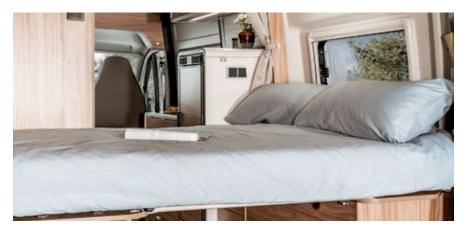

### SWEET DREAMS.

The rear beds in the HYMER Free are equipped with a comfortable cold foam mattress including a comfort slatted frame, guaranteeing a restful night's sleep. The slatted frame in the rear of the HYMER Free can be raised up vertically, leaving a wide gangway for through-loading of even bulky objects, such as bicycles. Your cargo can be kept perfectly secure thanks to the lashing eyelets that are recessed in the upper floor and rear bed.

### START EACH DAY WELL-RESTED.

The modern comfort sleeping system for the rear bed with comfy cold foam mattresses, disc springs and attractive fabric-lined wall coverings offers perfect peace and quiet with a touch of luxury.

### COMFORT YOU WILL SIMPLY LOVE.

The rear beds in the HYMER Free S are optimally equipped with ambient lighting and a comfortable cold foam mattress including a comfort slatted frame. For extra convenience, they also feature flexible reading spotlights and a USB charging socket as standard.