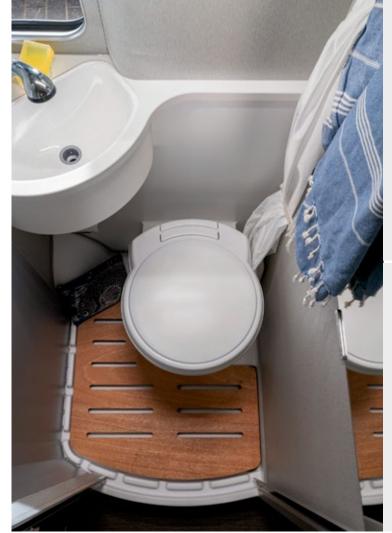

### PRIVATE AND COSY.

The compact bathroom is closed off by a space-saving tambour door. When showering, the shower curtain protects the mirror cabinet, washbasin and toilet from water spray. An all-round drainage channel ensures reliable drainage of the water in the shower tray. Your bathroom accessories can be neatly stowed away in the mirror cabinet above the washbasin. There is also an open shelf for taller items, such as cans of hairspray.