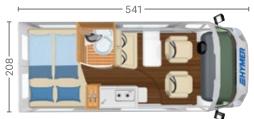

OP OF THE WORLD.

The pop-top roof with integrated bed including comfort sleeping system lets you create a separate bedroom. This area can be reached via a ladder and can be closed off to separate the two areas visually.

### COMPACT COMFORT.

The compact bathroom is equipped with a large, stylish folding washbasin in superior-quality solid surface material. The tambour door takes up no room even when open, thus leaving the gangway clear, and at the same time enables an outdoor shower function thanks to the pull-out water tap and standard suction cup. The standard window in the bathroom also makes the room brighter. The washroom is multifunctional, allowing you to turn the compact bathroom into a wardrobe in next to no time.







# LAYOUTS FOR THE HYMER SYDNEY AND FIAT CAMPER VANS.















# 208 To 100 To 10

# A PERFECT MATCH FOR YOUR CAMPER VAN.

Whether you opt for the Sydney or a FIAT-based camper van – HYMER offers matching original accessories for every model range. And all parts serve the same purpose – to make your holiday even more enjoyable. For more details and additional accessories please visit www.hymer-original-zubehör.com



### FIAT POP-TOP ROOF INSULATION

Stay warm and cosy while you sleep thanks to our new, four-part pop-top roof insulation. Each element is affixed directly to the roof lining via stitched-on Velcro tape strips and, where required, is additionally secured via self-adhesive counterparts on the underside. The front element can be opened via two zips in order to let in light and fresh air.



### PASSENGER DOOR SAFE

This safe is no