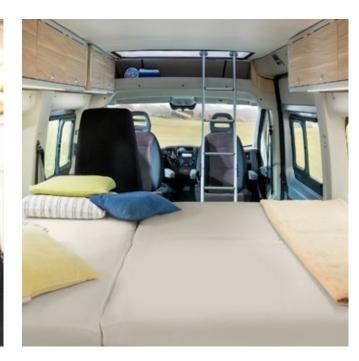

# AMPLE SPACE FOR BIG DREAMS.

### COMFY BEDS.

Sleep longer: the HYMER models also guarantee a comfortable night's sleep for people over 2 m tall. By simply fitting a support bracket over the table, which can be partially folded down, you can create a twin bed with a length of 2.4 m.