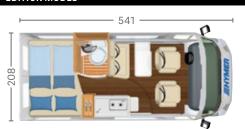

# The HYMER Free 600 Campus FOR ADVENTURERS. AND WORKAHOLICS.

he sporty bicolour paintwork of this compact van makes a convincing first impression. It was developed for people who are willing to reinvent mobile travel in the search for independence and adventure.

The Free Campus offers many additional equipment highlights – for starters, let's continue with the exterior, where additional designer accents are created by the matt black 16-inch light alloy rims and glossy black radiator grille.

Featuring a polished silver effect and white locker doors, the interior boasts an open and bright appearance. Combined with the grey and brown upholstery and the colour-coordinated flooring, a homely atmosphere is guaranteed.

With its capable Fiat Ducato chassis it is the perfect travel companion, offering plenty of room for up to four people thanks to the practical pop-top roof in black – plus ISOFIX child seat attachment for the living area bench.