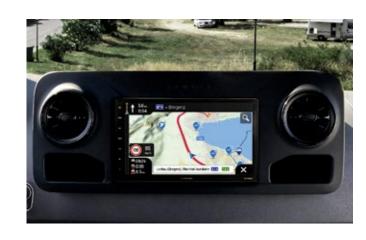

### **MULTIMEDIA PACKAGE**

The multimedia package is specifically designed for the Fiat Ducato and consists of the ZENEC 3766 (with 3 years of map updates and FREEONTOUR integration) and matching reversing camera, which is elegantly integrated in the third brake light. Includes a radio switch to operate the system without starting the engine. Also available for models on a Mercedes-Benz chassis. Optionally available with seven years of map updates.