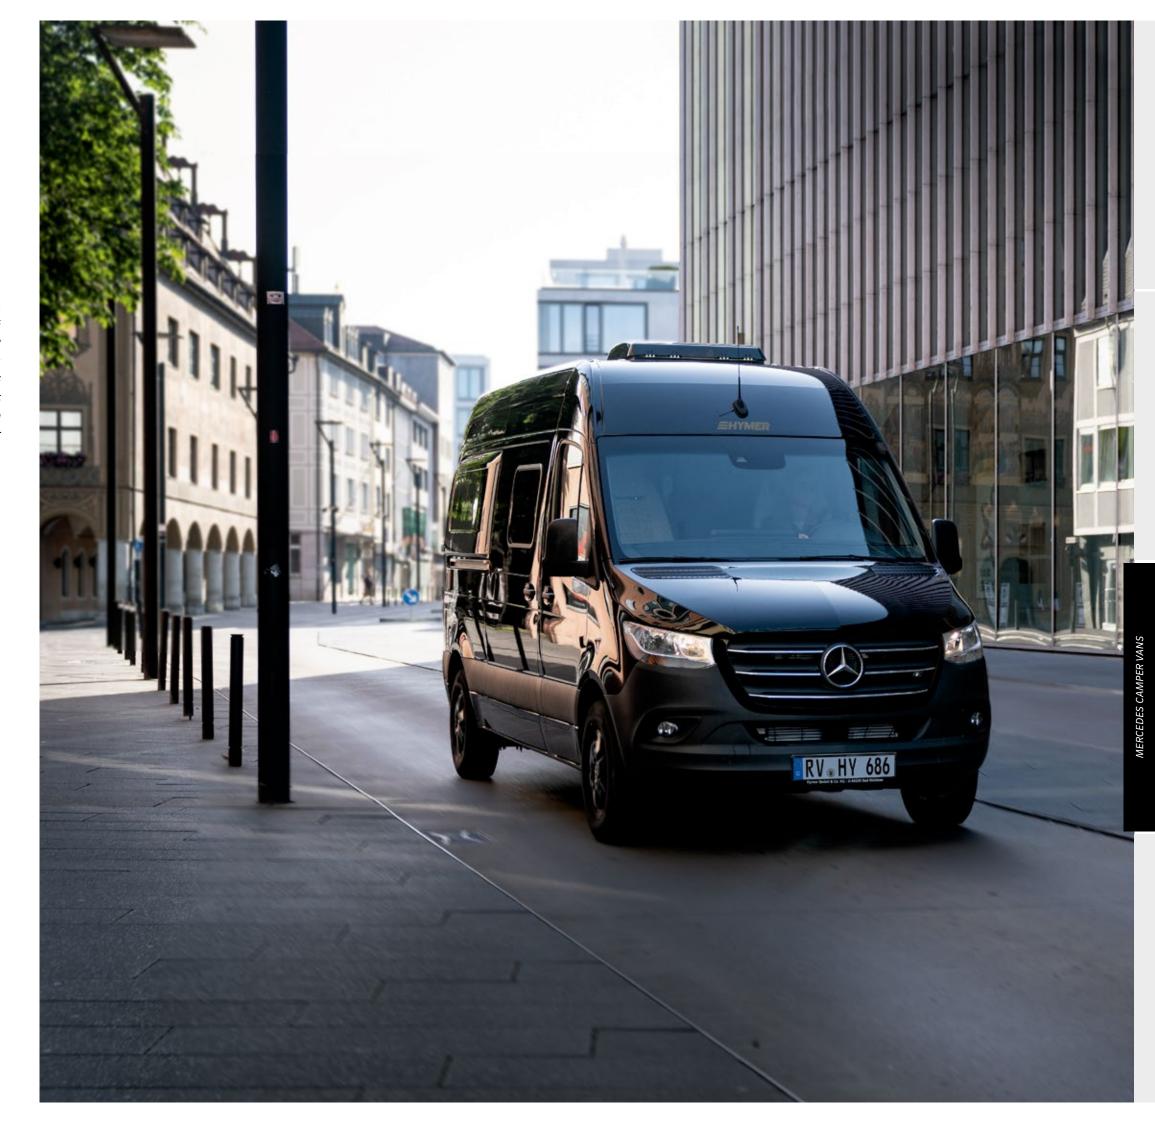

# FOR ADVENTURERS – WITH THE HIGHEST STANDARDS.

Take a time-out from everyday life and leave the mundane far behind. The new HYMER Free S, based on the front-wheel drive Mercedes Sprinter chassis, offers perhaps the most comfortable way to be spontaneous – anywhere and anytime. Its powerful engine and extensive comfort and safety features, such as the Mercedes 9G automatic transmission and state-of-the-art assistance systems, meet the highest demands. The front-wheel drive guarantees a higher payload and even more headroom in the interior. This makes the HYMER Free S your perfect companion for small trips and big adventures alike.

# HYMER QUALITY IN A NEW DESIGN.

### NEW DESIGN, SAME OUTSTANDING QUALITY.

The new interior is more elegant than ever. The modern design and sophisticated lighting concept make the interior seem even larger and more inviting. And the headroom of up to 2 m ensures even taller passengers will feel right at home.