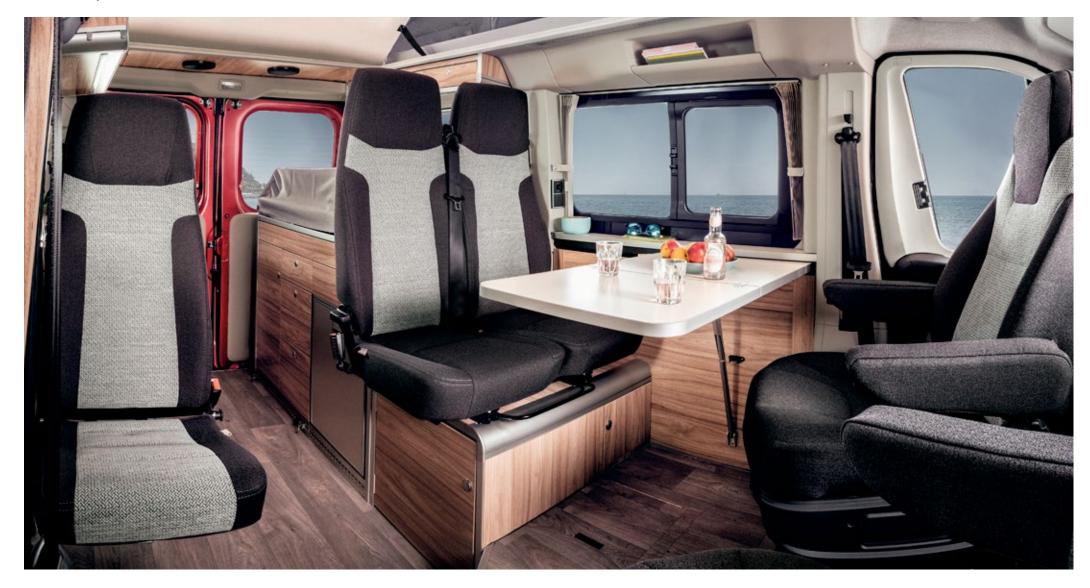

## LIKE A SECOND CAR.

The HYMER Sydney is characterised by a flexible seating concept comprising 3, 4 or 5 seats. It also offers extra storage space thanks to removable furniture; a portable toilet gives you even greater independence on your travels. With its car-like dimensions and intelligent storage-space concept, the HYMER Sydney is the ideal multifunctional vehicle for the whole family.

### PLAY.

Generous interior for cosy get-togethers – the HYMER Sydney with 2.05 m headroom and adjustable table.

### RELAX.

As an adaptable 5-seater version with driver and passenger seats, double bench seat and removable fifth seat, the HYMER Sydney offers first-class seating comfort — whether on the move or at rest.