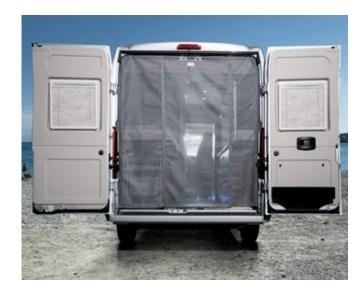

### **REAR MOSQUITO NETTING**

Effectively prevents insects from entering the vehicle while allowing air to circulate. Assembly is straightforward thanks to welded-on magnets and sewn-on, flexible magnet strips. Access to the vehicle is provided via twin two-way zip fasteners.

### **REAR MOSQUITO NETTING**

Prevents insects from entering the vehicle while allowing air to circulate.

Assembly is easy thanks to welded-on magnets and sewn-on, flexible magnet strips. Access to the vehicle is via twin two-way zip fasteners.

### **REAR MOSQUITO NETTING**

Effectively prevents insects from entering the vehicle whilst letting air circulate. Assembly is straightforward thanks to welded-on magnets and sewn-on, flexible magnet strips. Access to the vehicle is provided via twin two-way zip fasteners.