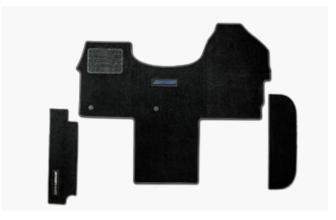

### TAILOR-MADE FOR YOUR FEET

Custom-made, high-quality cab carpet made of polypropylene tufted velour with edging in a nubuck design. The carpet is secured against slipping and is additionally equipped with a heel guard.

### THE FEEL-GOOD FACTOR – WHEREVER YOU GO

Embellish your "home-on-wheels" with the multi-part, tailor-made carpet for the living area. It impresses with both its quality and appearance, and also feels wonderfully soft. Available for all models.