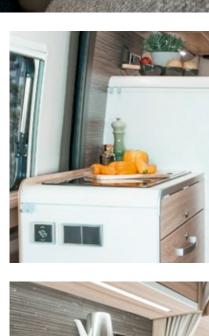

### WELL EQUIPPED, WELL PREPARED.

The kitchen area in the HYMER Free is fitted with a cooker/sink combination with a 2-burner gas hob. The cooker and sink can be covered with a glass lid to create a generous work surface. The door of the 70-litre refrigerator has a double hinge and can be opened in both directions as required.

### **EVERYTHING IN ITS PLACE.**

Extra-deep drawers and the kitchen overhead locker can accommodate plenty of crockery and cooking provisions. The drawers are fitted with high-quality pullouts with self-closing mechanism. Thanks to the worktop extension, the work surface in the kitchen area can be extended in next to no time. Cooking while on the road has never been so much fun!