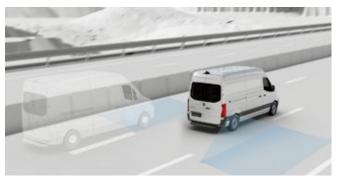

### BLIND SPOT ASSIST

The optional Blind Spot Assist alerts the driver to vehicles in the blind spot via visual and acoustic signals. Rear Cross Traffic also detects any vehicles passing behind the camper van when reversing.