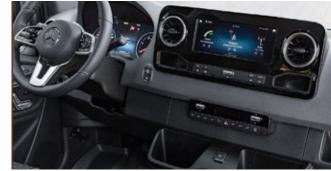

### **MERCEDES MBUX MULTIMEDIA SYSTEM**

The impressive MBUX multimedia system with a touchscreen measuring up to 10.25" (26 cm) boasts intuitive touch controls, a high-resolution touch-screen and a wide range of communication and infotainment features. It is also the basis for many of the assistance systems.