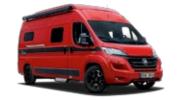

# The HYMER Free 540 Blue Evolution MAKE WAVES IN STORM BLUE METALLIC.

Quench your thirst for adventure and independence – with the limited HYMER Free 540 Blue Evolution camper van. Its modern, stylish design incorporates sporty accents: special Storm Blue Metallic paintwork, black pop-top roof, matt black 16-inch rims and LED daytime running lights.

Despite its compact layout with an external length of 5.41 m, it offers up to 4 berths – plus integrated ISOFIX child seat attachment. Inside, you will find a modern interior design in a silver-effect finish, Kitami two-tone upholstery fabric and a floor covering featuring a dark wood design.

There are also additional equipment highlights, such as the new Fiat multimedia system including 7-inch navigation system with touchscreen, Apple CarPlay and reversing camera.